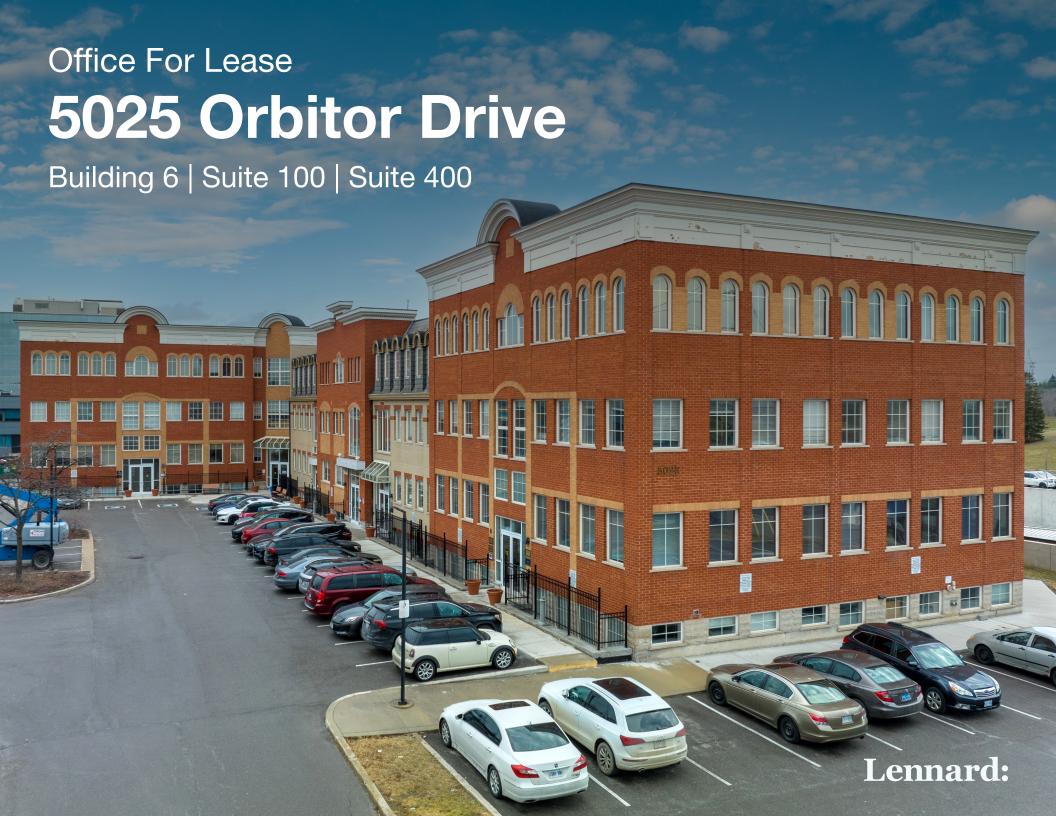

## 5025 Orbitor Drive

Building 6

Suite 100

Available Space

2,150 SF

\$

Monthly Rent (Gross)

\$4,031.00

(Plus Hst)

- 4 Private Offices
- Kitchen
- Open Area
- Tenant Pays For Internet
- Furniture can be made available

Suite

400

Available Space

4,589 SF

Net Rent

Additional Rent 2023

\$12.00 \$12.00

- 4 Private Offices
- Kitchen
- Open Area
- Tenant Pays For Internet

Joni Blanshard\*, Vice President 905.247.9231 iblanshard@lennard.com

\*Sales Representative