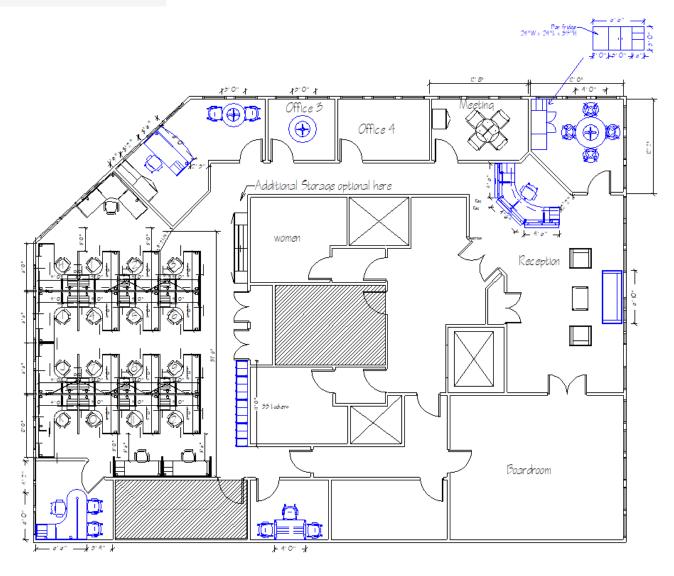

Offices
- Kitchen
- Open Area
- Tenant Pays For Internet
- Furniture can be made available



Suite

400

Available Space

4,589 SF



Net Rent

Additional Rent 2023

\$12.00 \$12.00

- 4 Private Offices
- Kitchen
- Open Area
- Tenant Pays For Internet

Joni Blanshard\*, Vice President 905.247.9231 iblanshard@lennard.com

\*Sales Representative



# Floor Plan & Photos

#### 5025 Orbitor Drive

Building 6 Suite 100







\*Sales Representative

Statements and information contained are based on the information furnished by principals and sources which we deem reliable but for which we can assume no responsibility. Lennard Commercial Realty, Brokerage.

Joni Blanshard\*, Vice President 905.247.9231 jblanshard@lennard.com

# Floor Plan & Photos

## 5025 Orbitor Drive

Building 6 Suite 400