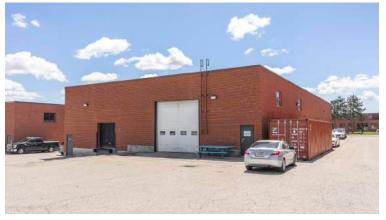

# High Profile Freestand in Mississauga for lease

## Property Overview

| Municipal Address | 285 Watline Avenue, Mississauga |
|-------------------|---------------------------------|
| Total Area        | 10,110 SF                       |
| Office Area       | 50%                             |
| Warehouse Area    | 50%                             |
| Clear Height      | 18'                             |
| Shipping          | 1 DI / 1 TL                     |
| Power             | 200 Amps, 600 Volts             |
| Lighting          | LED                             |
| Heating           | Gas Forced Air Open             |
| Zoning            | E2- 96                          |
| Property Taxes    | \$31,000 (2021)                 |
| Asking Price      | \$18.50 Net PSF                 |
| Possession        | Immediate                       |
|                   |                                 |

- Freestand in Trader's Business Park
- Two points of site access with generous shipping apron
- Ample employee parking
- Immediate access to 400 series highways (410, 407, 401, 403 and 427) as well as Pearson International Airport
- Immediate possession
- Recently renovated office area with mixture of open concept & private offices
- Abundance of natural light throughout warehouse and office
- · Updated LED lighting throughout interior and exterior of building
- Perfectly suited for a Head Office or Showroom