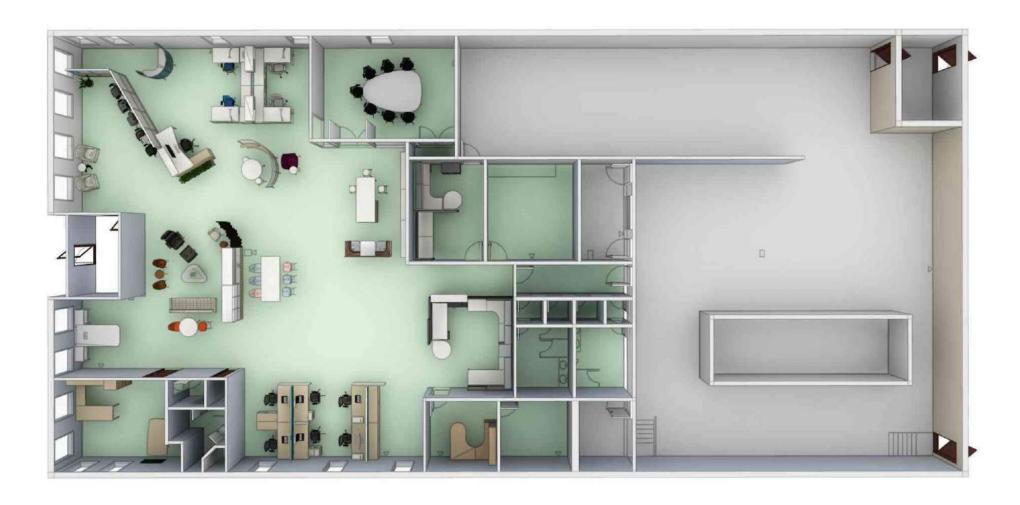

| E2- 96                          |
| Property Taxes    | \$31,000 (2021)                 |
| Asking Price      | \$18.50 Net PSF                 |
| Possession        | Immediate                       |
|                   |                                 |



- Freestand in Trader's Business Park
- Two points of site access with generous shipping apron
- Ample employee parking
- Immediate access to 400 series highways (410, 407, 401, 403 and 427) as well as Pearson International Airport
- Immediate possession
- Recently renovated office area with mixture of open concept & private offices
- Abundance of natural light throughout warehouse and office
- · Updated LED lighting throughout interior and exterior of building
- Perfectly suited for a Head Office or Showroom

## Floor Plan





























## Zoning - E2-96



For more details please visit: https://www.mississauga.ca/apps/zoningbylaw/#/show/p8,2957,2988,3083,2958

#### Site Access



285 Watline Avenue, Mississauaga



Major route



Minor route



Transit route



**Highway 403** 5 minutes



Highway 410

7 minutes



🃅 Highway 401





Airport

-16 minutes

Downtown Toronto

25 minutes

Downtown Mississauaga

15 minutes

Brampton

15 minutes



#### Local Amenities

- 285 Watline Avenue, Mississauaga
  - Restaurants
  - Gas Stations
    - Petro Canada
    - Esso
    - Shell
  - Banks
    - RBC
    - Citigroup
    - BMO
    - TD Canada Trust
  - Hotels
    - Holiday Inn Mississauga
    - Doubletree by Hilton
    - Hilton Garden Inn
    - Hyatt Place
    - Quality Inn
  - Event Venue
    - The Gar