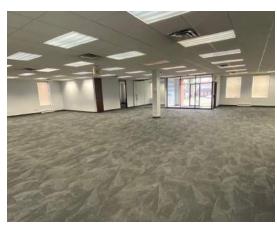

## Property Overview

| Municipal Address | 285 Watline Avenue, Mississauga |
|-------------------|---------------------------------|
| Total Area        | 10,110 SF                       |
| Office Area       | 50%                             |
| Warehouse Area    | 50%                             |
| Clear Height      | 18'                             |
| Shipping          | 1 DI / 1 TL                     |
| Power             | 200 Amps, 600 Volts             |
| Lighting          | LED                             |
| Heating           | Gas Forced Air Open             |
| Zoning            | E2- 96                          |
| Property Taxes    | \$31,000 (2021)                 |
| Asking Price      | \$18.50 Net PSF                 |
| Possession        | Immediate                       |
|                   |                                 |

- Freestand in Trader's Business Park
- Two points of site access with generous shipping apron
- Ample employee parking
- Immediate access to 400 series highways (410, 407, 401, 403 and 427) as well as Pearson International Airport
- Immediate possession
- Recently renovated office area with mixture of open concept & private offices
- Abundance of natural light throughout warehouse and office
- · Updated LED lighting throughout interior and exterior of building
- Perfectly suited for a Head Office or Showroom