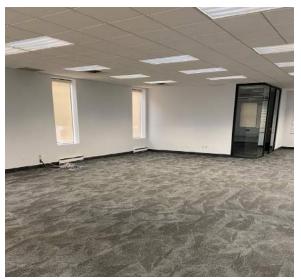

## Property Overview

| Municipal Address | 285 Watline Avenue, Mississauga |
|-------------------|---------------------------------|
| Total Area        | 10,110 SF                       |
| Office Area       | 50%                             |
| Warehouse Area    | 50%                             |
| Clear Height      | 18'                             |
| Shipping          | 1 DI / 1 TL                     |
| Power             | 200 Amps, 600 Volts             |
| Lighting          | LED                             |
| Heating           | Gas Forced Air Open             |
| Zoning            | E2- 96                          |
| Property Taxes    | \$31,000 (2021)                 |
| Asking Price      | \$18.50 Net PSF                 |
| Possession        | Immediate                       |
|                   |                                 |

- Freestand in Trader's Business Park
- Two points of site access with generous shipping apron
- Ample employee parking
- Immediate access to 400 series highways (410, 407, 401, 403 and 427) as well as Pearson International Airport
- Immediate possession
- Recently renovated office area with mixture of open concept & private offices
- Abundance of natural light throughout warehouse and office
- · Updated LED lighting throughout interior and exterior of building
- Perfectly suited for a Head Office or Showroom