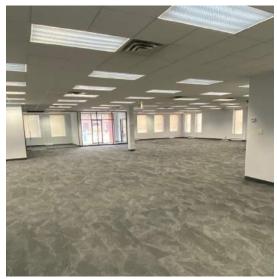

## Property Overview

| Municipal Address | 285 Watline Avenue, Mississauga |
|-------------------|---------------------------------|
| Total Area        | 10,110 SF                       |
| Office Area       | 50%                             |
| Warehouse Area    | 50%                             |
| Clear Height      | 18'                             |
| Shipping          | 1 DI / 1 TL                     |
| Power             | 200 Amps, 600 Volts             |
| Lighting          | LED                             |
| Heating           | Gas Forced Air Open             |
| Zoning            | E2- 96                          |
| Property Taxes    | \$31,000 (2021)                 |
| Asking Price      | \$18.50 Net PSF                 |
| Possession        | Immediate                       |
|                   |                                 |

- Freestand in Trader's Business Park
- Two points of site access with generous shipping apron
- Ample employee parking
- Immediate access to 400 series highways (410, 407, 401, 403 and 427) as well as Pearson International Airport
- Immediate possession
- Recently renovated office area with mixture of open concept & private offices
- Abundance of natural light throughout warehouse and office
- · Updated LED lighting throughout interior and exterior of building
- Perfectly suited for a Head Office or Showroom