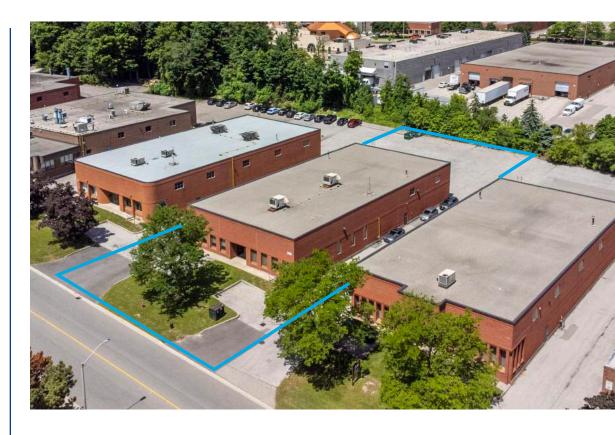

## Property Overview

| Municipal Address | 285 Watline Avenue, Mississauga |
|-------------------|---------------------------------|
| Total Area        | 10,110 SF                       |
| Office Area       | 50%                             |
| Warehouse Area    | 50%                             |
| Clear Height      | 18'                             |
| Shipping          | 1 DI / 1 TL                     |
| Power             | 200 Amps, 600 Volts             |
| Lighting          | LED                             |
| Heating           | Gas Forced Air Open             |
| Zoning            | E2- 96                          |
| Property Taxes    | \$31,000 (2021)                 |
| Asking Price      | \$18.50 Net PSF                 |
| Possession        | Immediate                       |
|                   |                                 |

- Freestand in Trader's Business Park
- Two points of site access with generous shipping apron
- Ample employee parking
- Immediate access to 400 series highways (410, 407, 401, 403 and 427) as well as Pearson International Airport
- Immediate possession
- Recently renovated office area with mixture of open concept & private offices
- Abundance of natural light throughout warehouse and office
- · Updated LED lighting throughout interior and exterior of building
- Perfectly suited for a Head Office or Showroom