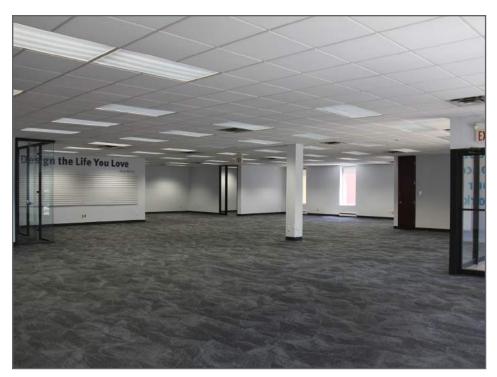

## Property Overview

| Municipal Address | 285 Watline Avenue, Mississauga |
|-------------------|---------------------------------|
| Total Area        | 10,110 SF                       |
| Office Area       | 50%                             |
| Warehouse Area    | 50%                             |
| Clear Height      | 18'                             |
| Shipping          | 1 DI / 1 TL                     |
| Power             | 200 Amps, 600 Volts             |
| Lighting          | LED                             |
| Heating           | Gas Forced Air Open             |
| Zoning            | E2- 96                          |
| Property Taxes    | \$31,000 (2021)                 |
| Asking Price      | \$18.50 Net PSF                 |
| Possession        | Immediate                       |
|                   |                                 |

- Freestand in Trader's Business Park
- Two points of site access with generous shipping apron
- Ample employee parking
- Immediate access to 400 series highways (410, 407, 401, 403 and 427) as well as Pearson International Airport
- Immediate possession
- Recently renovated office area with mixture of open concept & private offices
- Abundance of natural light throughout warehouse and office
- · Updated LED lighting throughout interior and exterior of building
- Perfectly suited for a Head Office or Showroom