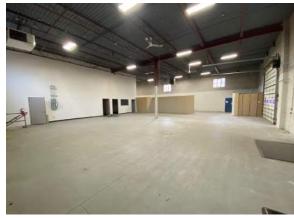

## Property Overview

| Municipal Address | 285 Watline Avenue, Mississauga |
|-------------------|---------------------------------|
| Total Area        | 10,110 SF                       |
| Office Area       | 50%                             |
| Warehouse Area    | 50%                             |
| Clear Height      | 18'                             |
| Shipping          | 1 DI / 1 TL                     |
| Power             | 200 Amps, 600 Volts             |
| Lighting          | LED                             |
| Heating           | Gas Forced Air Open             |
| Zoning            | E2- 96                          |
| Property Taxes    | \$31,000 (2021)                 |
| Asking Price      | \$18.50 Net PSF                 |
| Possession        | Immediate                       |
|                   |                                 |

- Freestand in Trader's Business Park
- Two points of site access with generous shipping apron
- Ample employee parking
- Immediate access to 400 series highways (410, 407, 401, 403 and 427) as well as Pearson International Airport
- Immediate possession
- Recently renovated office area with mixture of open concept & private offices
- Abundance of natural light throughout warehouse and office
- · Updated LED lighting throughout interior and exterior of building
- Perfectly suited for a Head Office or Showroom