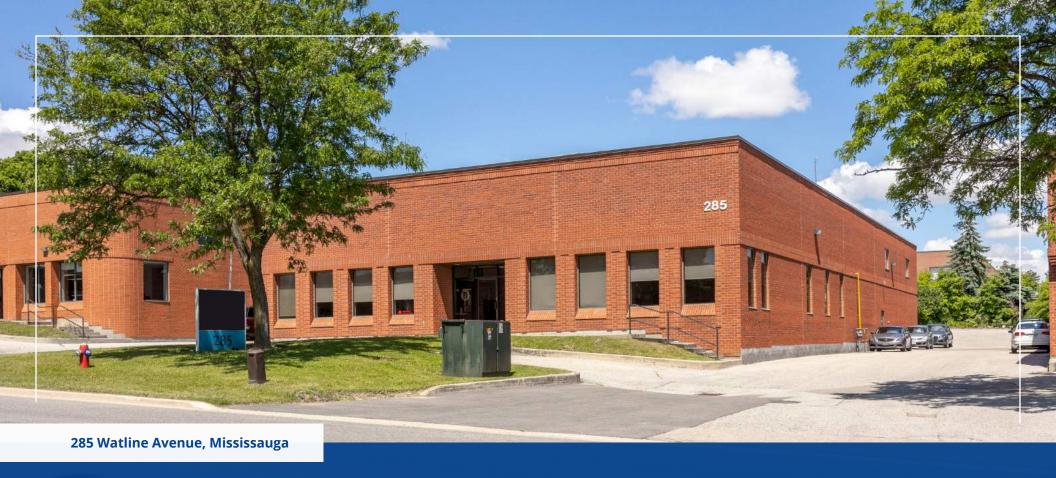

# High Profile Freestand in Mississauga for lease

## Property Overview

| Municipal Address | 285 Watline Avenue, Mississauga |
|-------------------|---------------------------------|
| Total Area        | 10,110 SF                       |
| Office Area       | 50%                             |
| Warehouse Area    | 50%                             |
| Clear Height      | 18'                             |
| Shipping          | 1 DI / 1 TL                     |
| Power             | 200 Amps, 600 Volts             |
| Lighting          | LED                             |
| Heating           | Gas Forced Air Open             |
| Zoning            | E2- 96                          |
| Property Taxes    | \$31,000 (2021)                 |
| Asking Price      | \$18.50 Net PSF                 |
| Possession        | Immediate                       |
|                   |                                 |