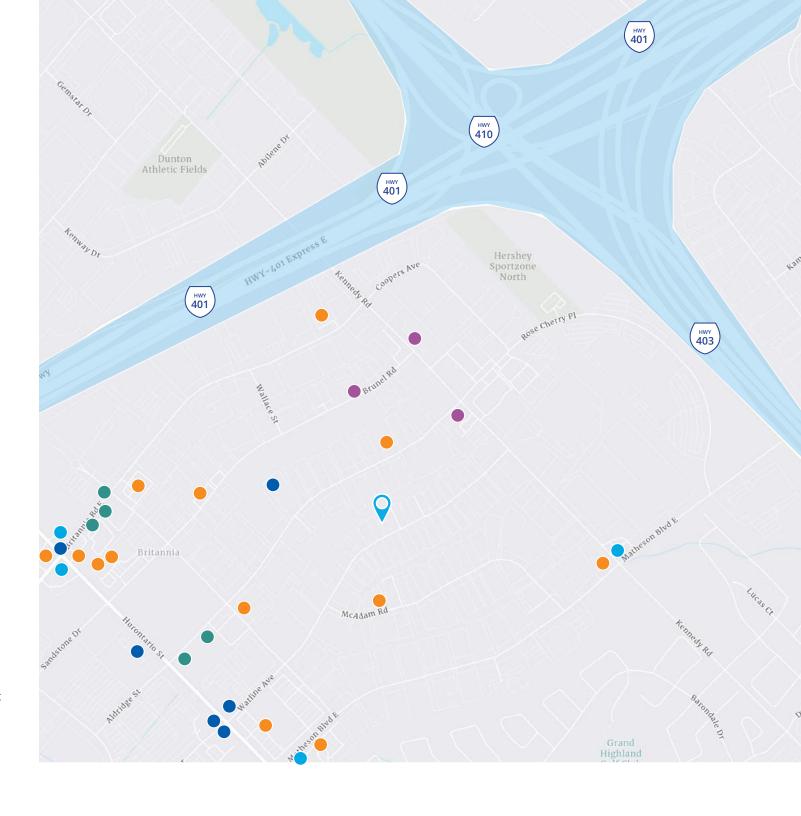

#### Local Amenities

- 285 Watline Avenue, Mississauaga
  - Restaurants
  - Gas Stations
    - Petro Canada
    - Esso
    - Shell
  - Banks
    - RBC
    - Citigroup
    - BMO
    - TD Canada Trust
  - Hotels
    - Holiday Inn Mississauga
    - Doubletree by Hilton
    - Hilton Garden Inn
    - Hyatt Place
    - Quality Inn
  - Event Venue
    - The Garden's Event Centre
    - Bulinaria Resturant and Event
    - Preet Palace Banquet Hall