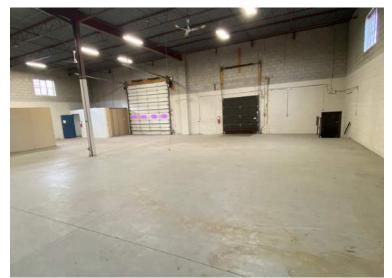

## Property Overview

| Municipal Address | 285 Watline Avenue, Mississauga |
|-------------------|---------------------------------|
| Total Area        | 10,110 SF                       |
| Office Area       | 50%                             |
| Warehouse Area    | 50%                             |
| Clear Height      | 18'                             |
| Shipping          | 1 DI / 1 TL                     |
| Power             | 200 Amps, 600 Volts             |
| Lighting          | LED                             |
| Heating           | Gas Forced Air Open             |
| Zoning            | E2- 96                          |
| Property Taxes    | \$31,000 (2021)                 |
| Asking Price      | \$18.50 Net PSF                 |
| Possession        | Immediate                       |
|                   |                                 |

- Freestand in Trader's Business Park
- Two points of site access with generous shipping apron
- Ample employee parking
- Immediate access to 400 series highways (410, 407, 401, 403 and 427) as well as Pearson International Airport
- Immediate possession
- Recently renovated office area with mixture of open concept & private offices
- Abundance of natural light throughout warehouse and office
- · Updated LED lighting throughout interior and exterior of building
- Perfectly suited for a Head Office or Showroom