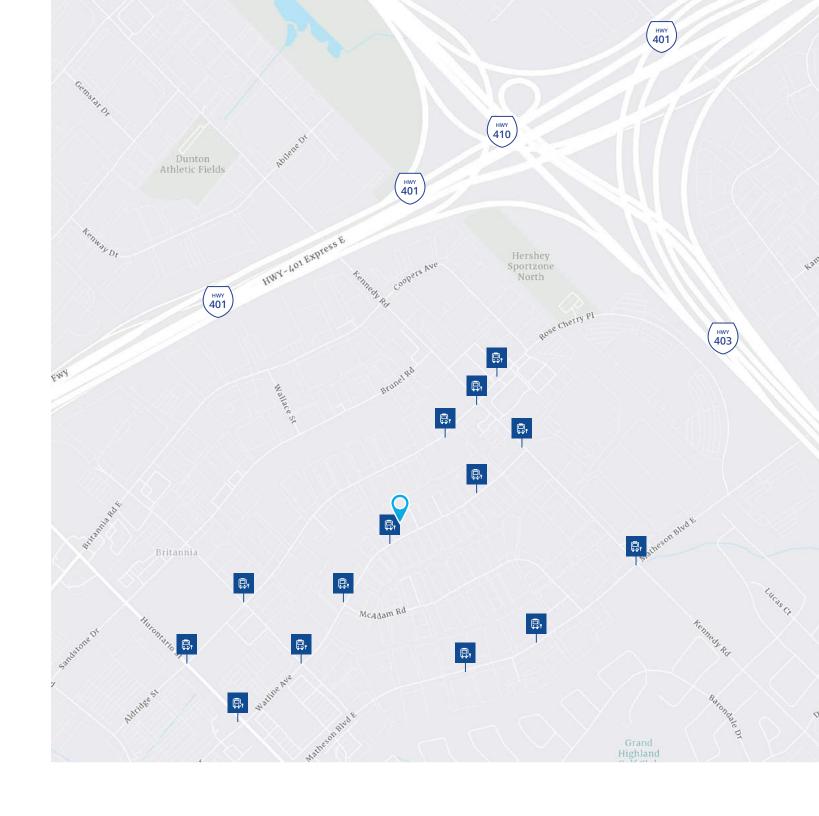

#### Site Access

285 Watline Avenue, Mississauaga

Major route

Minor route

Transit route

**Highway 403** 5 minutes

Highway 410

7 minutes

🃅 Highway 401

Airport

-16 minutes

Downtown Toronto

25 minutes

Downtown Mississauaga

15 minutes

Brampton

15 minutes