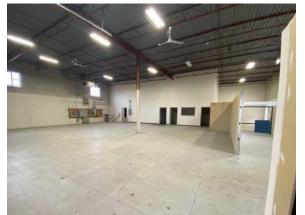

## Property Overview

| Municipal Address | 285 Watline Avenue, Mississauga |
|-------------------|---------------------------------|
| Total Area        | 10,110 SF                       |
| Office Area       | 50%                             |
| Warehouse Area    | 50%                             |
| Clear Height      | 18'                             |
| Shipping          | 1 DI / 1 TL                     |
| Power             | 200 Amps, 600 Volts             |
| Lighting          | LED                             |
| Heating           | Gas Forced Air Open             |
| Zoning            | E2- 96                          |
| Property Taxes    | \$31,000 (2021)                 |
| Asking Price      | \$18.50 Net PSF                 |
| Possession        | Immediate                       |
|                   |                                 |

- Freestand in Trader's Business Park
- Two points of site access with generous shipping apron
- Ample employee parking
- Immediate access to 400 series highways (410, 407, 401, 403 and 427) as well as Pearson International Airport
- Immediate possession
- Recently renovated office area with mixture of open concept & private offices
- Abundance of natural light throughout warehouse and office
- · Updated LED lighting throughout interior and exterior of building
- Perfectly suited for a Head Office or Showroom