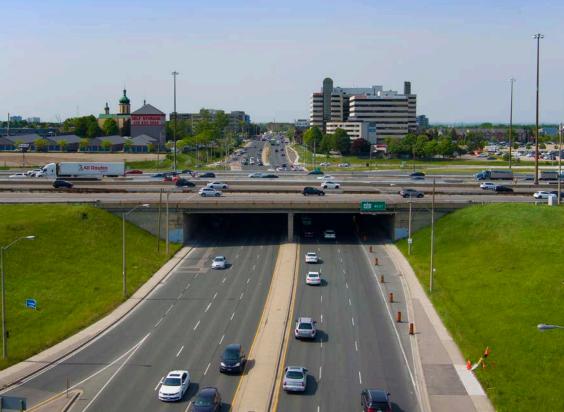

## **Property Overview**

The Milner Centre is ideally located on the southeast corner of Markham Road and Milner Avenue, just one block north of Highway 401. 305 Milner Avenue contains over 265,000 SF of office space.

# Easy Access Via Transit with Expansion Planned for the Future

The subject property is located near the intersection of Sheppard Avenue E and Markham Road. There are several transit projects planned for the area including SmartTrack by the City of Toronto and future subway expansion initiatives headed by Metrolinx.