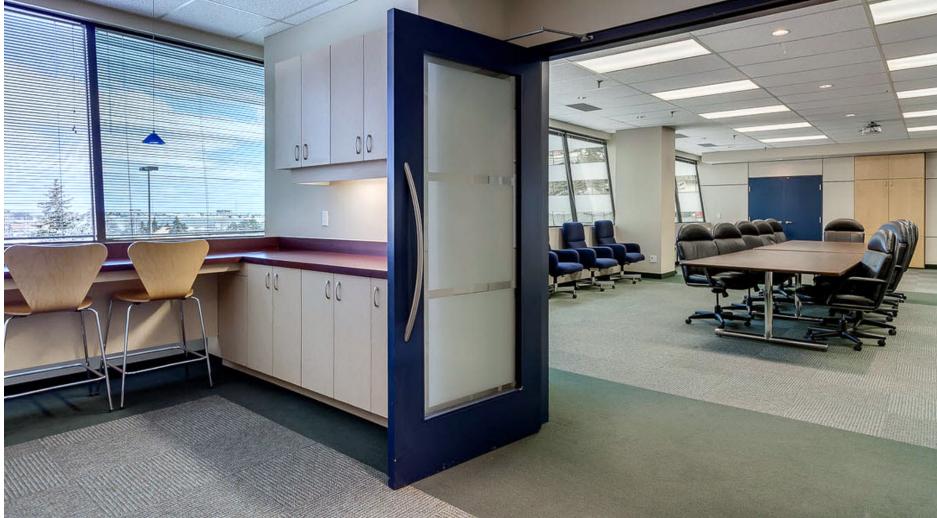

#### Suite Notes

- Turnkey Model suite featuring two private offices with glass, offering a modern, professional look with natural light.
- Open area ideal for workstations, collaborative seating, or a flexible team workspace layout.
- In-suite kitchen with cabinetry, countertop space for staff convenience and break time.