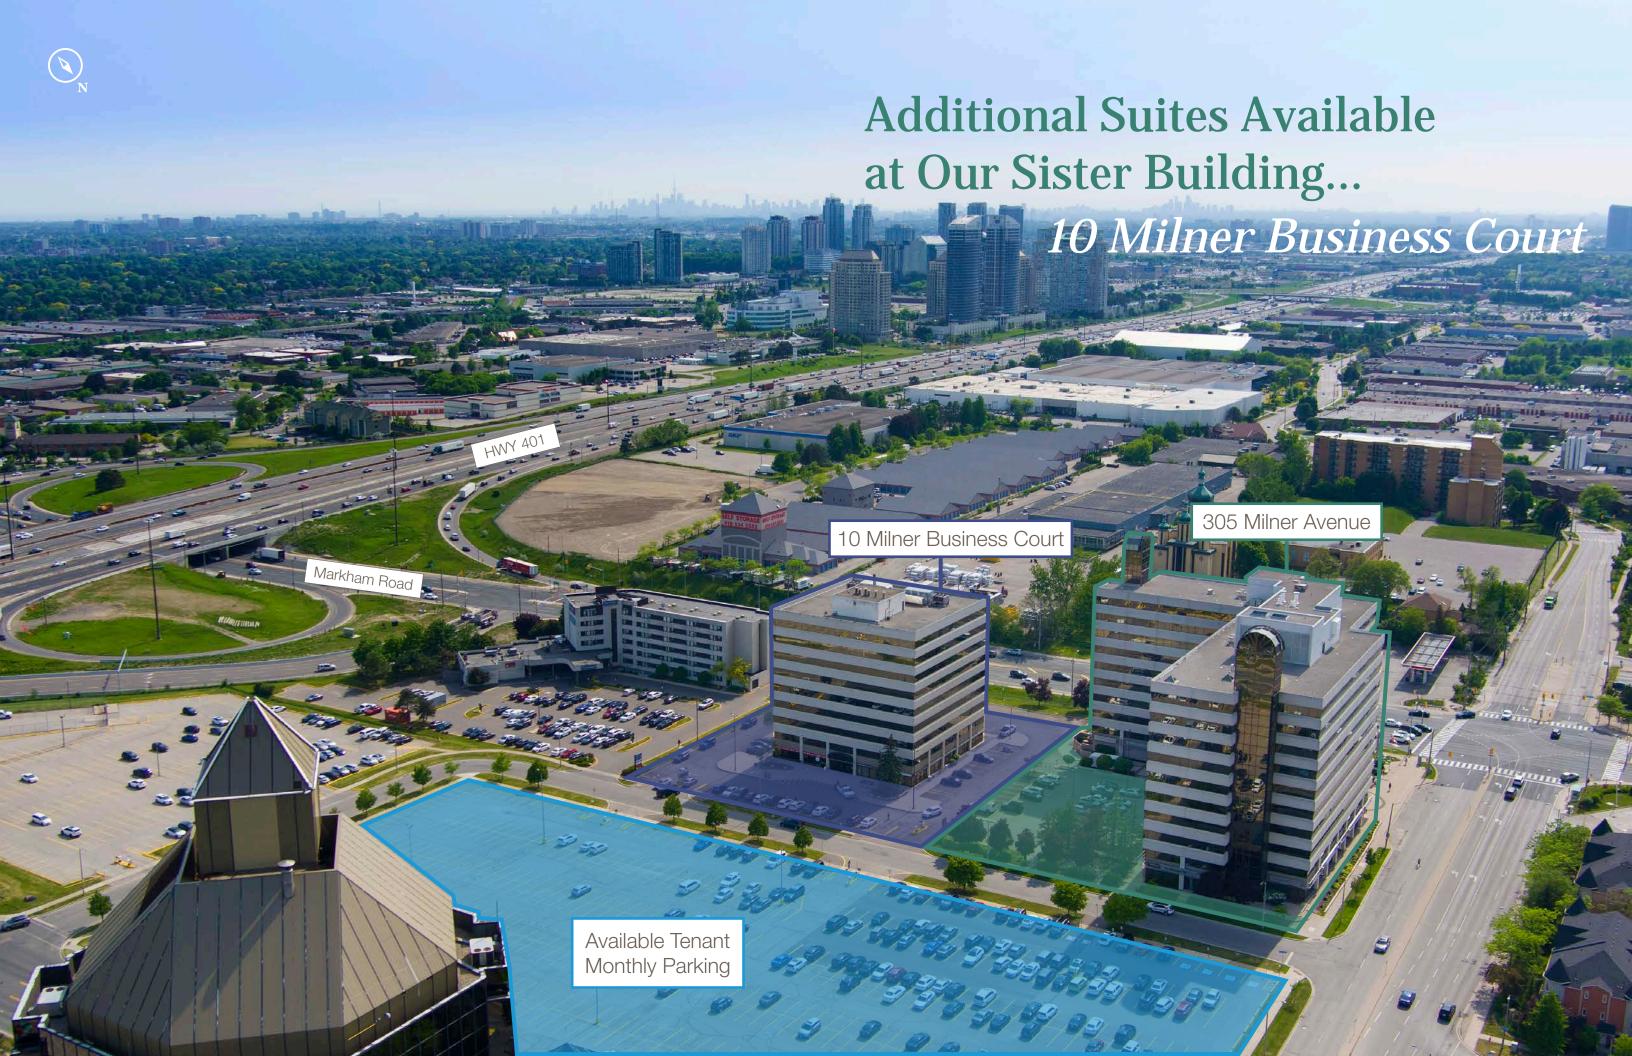

## **Property Overview**

The Milner Centre is ideally located on the southeast corner of Markham Road and Milner Avenue, just one block north of Highway 401. 305 Milner Avenue contains over 265,000 SF of office space.

Cafe Located In The Building Next Door At 10 Milner

Suite 112 8,869 SF

Available

Immediate

Suite 208 1,768 SF

Available Immediate

Suite 214 3,148 SF

Available Immediate