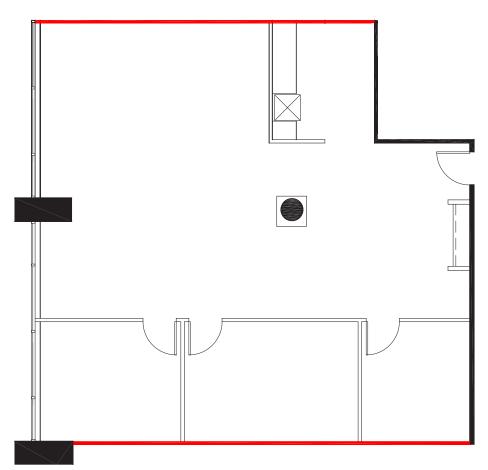

#### Suite Notes

- Turnkey Model suite featuring two private offices with glass, offering a modern, professional look with natural light.
- Open area ideal for workstations, collaborative seating, or a flexible team workspace layout.
- In-suite kitchen with cabinetry, countertop space for staff convenience and break time.