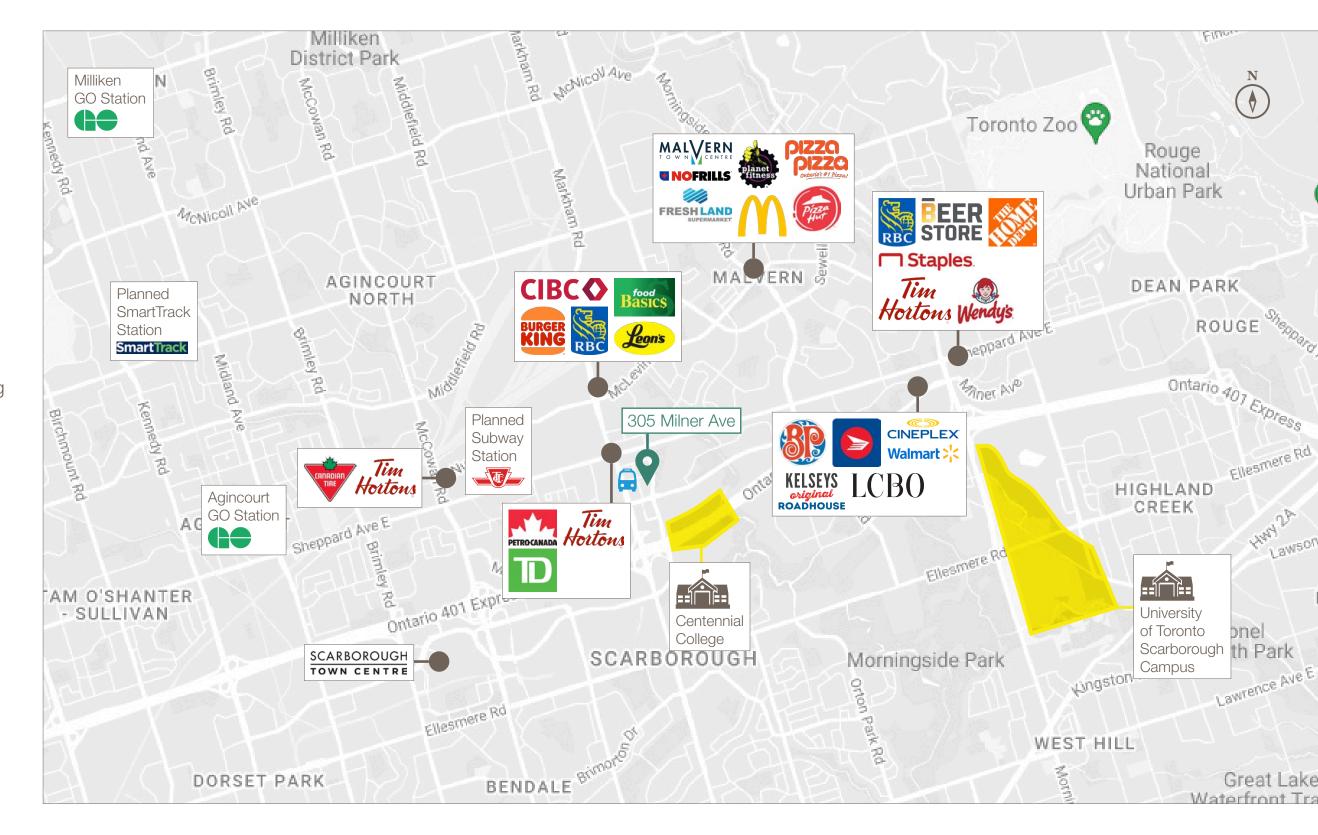

#### **Amenities**

#### Get What You Need! Lots of Amenities!

# Easy Access Via Transit with Expansion Planned for the Future

The subject property is located near the intersection of Sheppard Avenue E and Markham Road. There are several transit projects planned for the area including SmartTrack by the City of Toronto and future subway expansion initiatives headed by Metrolinx.

TTC Transit Stop - at all four corners of the intersection