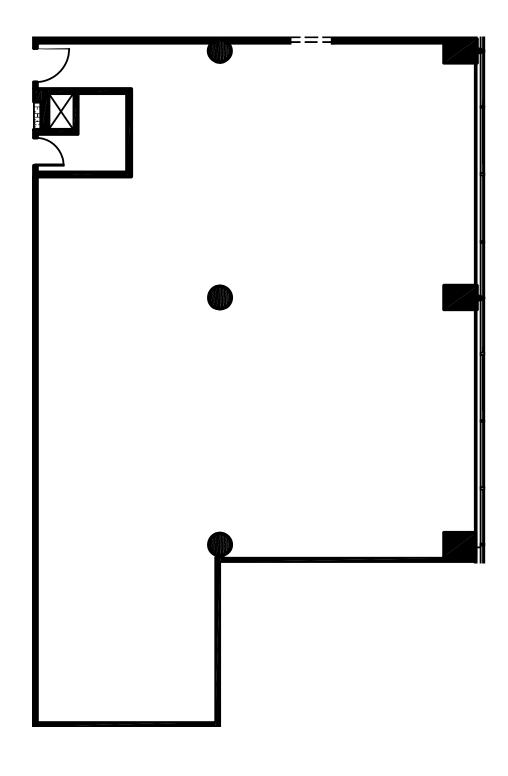

Available Space

Suite 112: 8,869 SF Suite 307: 1,473 SF Suite 500: 27,484 SF Suite 208: 1,768 SF Suite 214: 3,148 SF Suite 900: 4,651 SF

Suite 302: 2,366 SF

Suite 908: 3,662 SF

\$16.00 PSF

Monthly Parking (Surface) \$62.00 PSF