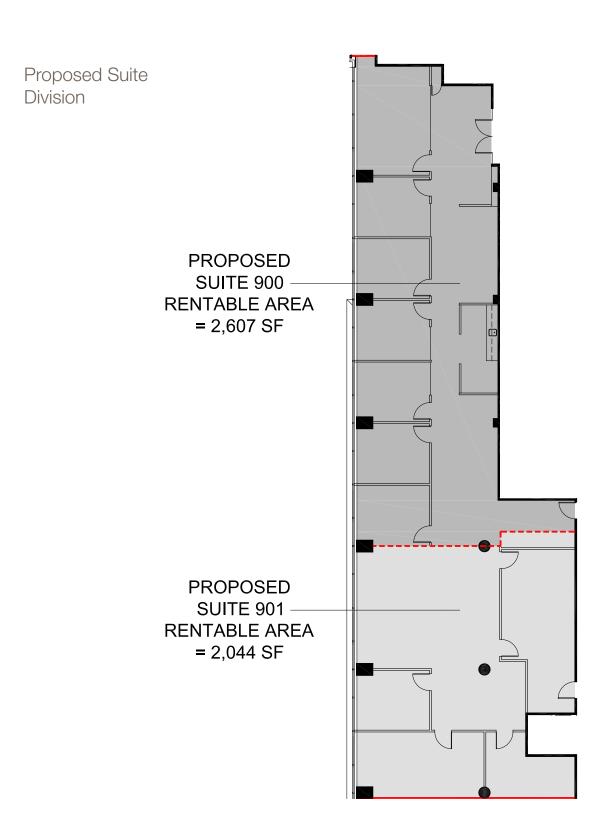

Suite 900 4,651 SF

Available Immediate

Suite 908 3,662 SF

Available

October 2025