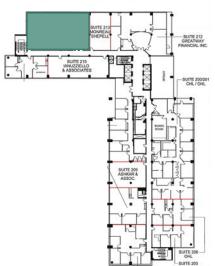

Available Space

Suite 112: 8,869 SF Suite 307: 1,473 SF Suite 500: 27,484 SF Suite 208: 1,768 SF Suite 214: 3,148 SF Suite 900: 4,651 SF

Suite 302: 2,366 SF

Suite 908: 3,662 SF

\$16.00 PSF

Monthly Parking (Surface) \$62.00 PSF