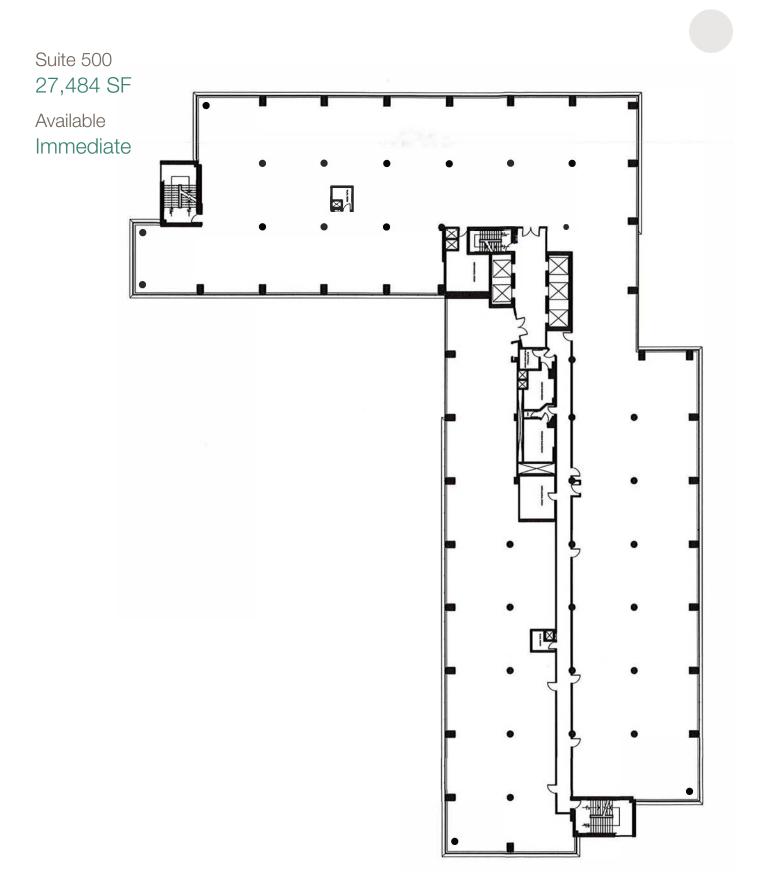

Available Space

Suite 112: 8,869 SF Suite 307: 1,473 SF Suite 500: 27,484 SF Suite 208: 1,768 SF Suite 214: 3,148 SF Suite 900: 4,651 SF

Suite 302: 2,366 SF

Suite 908: 3,662 SF

\$16.00 PSF

Monthly Parking (Surface) \$62.00 PSF

Cafe Located In The Building Next Door At 10 Milner

Suite 112 8,869 SF

Available

Immediate

Suite 208 1,768 SF

Available Immediate

Suite 214 3,148 SF

Available Immediate