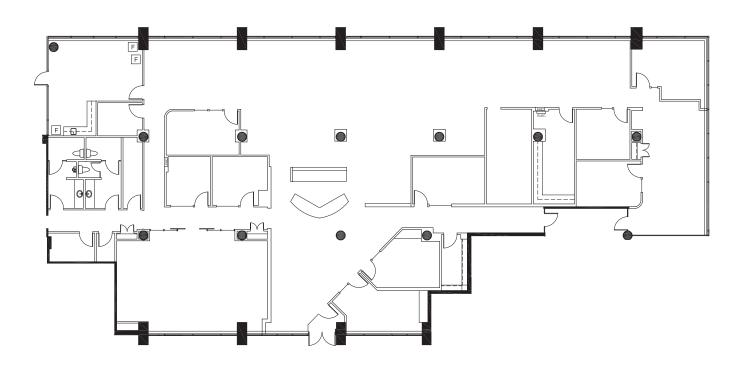

Available Space

Suite 112: 8,869 SF Suite 307: 1,473 SF Suite 500: 27,484 SF Suite 208: 1,768 SF Suite 214: 3,148 SF Suite 900: 4,651 SF

Suite 302: 2,366 SF

Suite 908: 3,662 SF

\$16.00 PSF

Monthly Parking (Surface) \$62.00 PSF

Cafe Located In The Building Next Door At 10 Milner

Suite 112 8,869 SF

Available

Immediate

Suite 208 1,768 SF

Available Immediate

Suite 214 3,148 SF

Available Immediate

Suite 302 2,366 SF

Available Immediate

Suite 307 1,473 SF

Available Immediate Immedi

Suite 900 4,651 SF

Available Immediate

Suite 908 3,662 SF

Available

October 2025