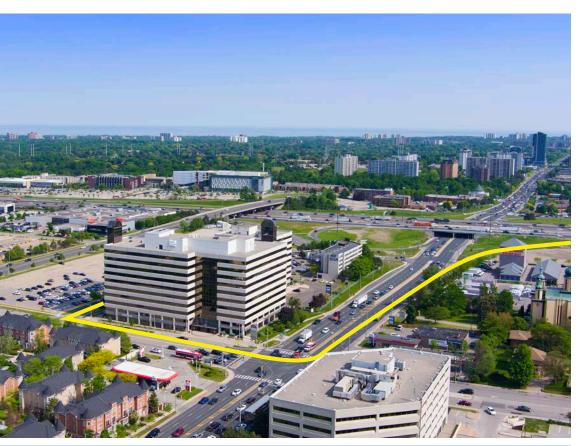

## **Property Overview**

The Milner Centre is ideally located on the southeast corner of Markham Road and Milner Avenue, just one block north of Highway 401. 305 Milner Avenue contains over 265,000 SF of office space.

# Easy Access Via Transit with Expansion Planned for the Future

The subject property is located near the intersection of Sheppard Avenue E and Markham Road. There are several transit projects planned for the area including SmartTrack by the City of Toronto and future subway expansion initiatives headed by Metrolinx.