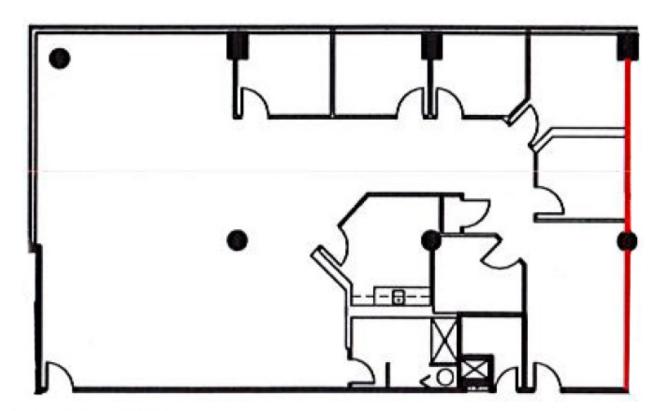

#### Suite Notes

- Turnkey Model suite featuring two private offices with glass, offering a modern, professional look with natural light.
- Open area ideal for workstations, collaborative seating, or a flexible team workspace layout.
- In-suite kitchen with cabinetry, countertop space for staff convenience and break time.