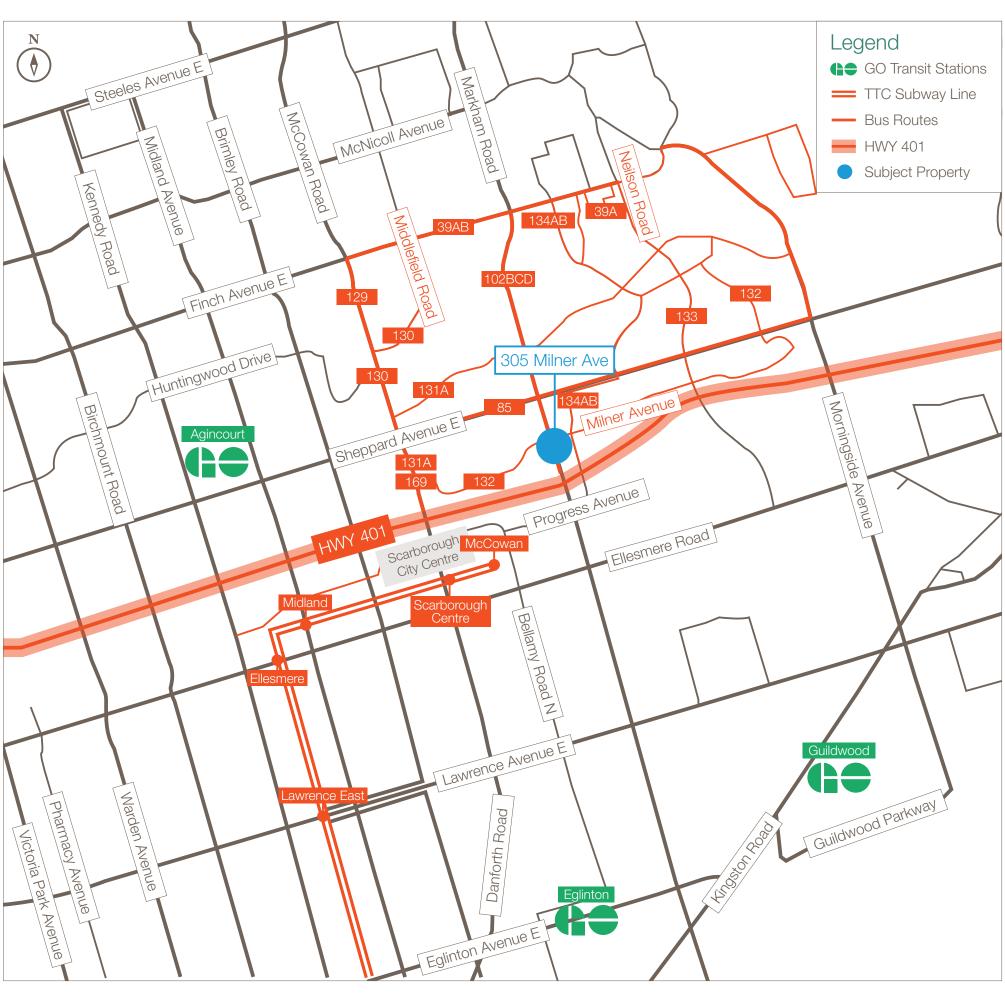

### **Access & Location**

# Easy Access Via Transit with Expansion Planned for the Future

The subject property is located near the intersection of Sheppard Avenue E and Markham Road. There are several transit projects planned for the area including SmartTrack by the City of Toronto and future subway expansion initiatives headed by Metrolinx.

TTC Transit Stop - at all four corners of the intersection