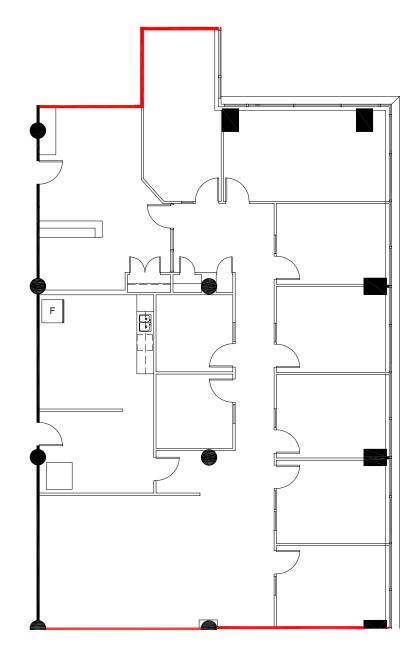

Available Space

Suite 112: 8,869 SF Suite 307: 1,473 SF Suite 500: 27,484 SF Suite 208: 1,768 SF Suite 214: 3,148 SF Suite 900: 4,651 SF

Suite 302: 2,366 SF

Suite 908: 3,662 SF

\$16.00 PSF

Monthly Parking (Surface) \$62.00 PSF

Cafe Located In The Building Next Door At 10 Milner

Suite 112 8,869 SF

Available

Immediate

Suite 208 1,768 SF

Available Immediate

Suite 214 3,148 SF

Available Immediate

Suite 302 2,366 SF

Available Immediate

Suite 307 1,473 SF

Available Immediate Immedi