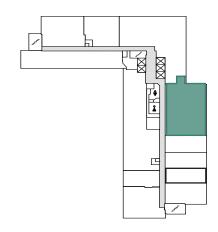

#### Suite Notes

- Turnkey Model suite featuring two private offices with glass, offering a modern, professional look with natural light.
- Open area ideal for workstations, collaborative seating, or a flexible team workspace layout.
- In-suite kitchen with cabinetry, countertop space for staff convenience and break time.