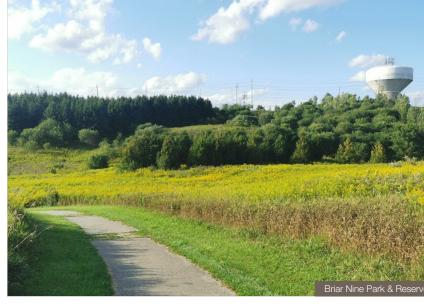

#### Briar Nine Park & Reserve

Located on the south side of Bloomington Road and west of the subject property, Briar Nine Park and Reserve is a great natural attraction of Richmond Hill. Being minutes away, it is a great opportunity to experience the natural beauty of the Oak Ridges Moraine.