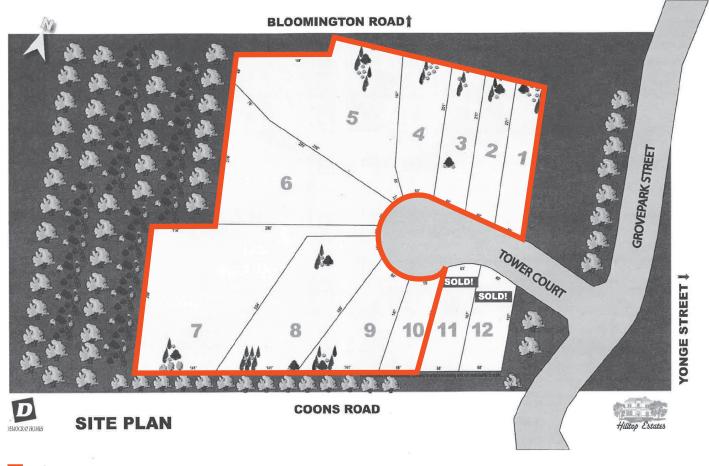

### **Asset Overview**

Subject Property

Tower Court Subdivision

Total Lots

10 Single Detached

Total Land Area

6 Acres

Developable Area

3.2 Acres

Zoning CRE

| Lot | Depth     |
|-----|-----------|
| 1   | 228.00 FT |
| 2   | 221.00 FT |
| 3   | 211.00 FT |
| 4   | 201.00 FT |
| 5   | 328.00 FT |
| 6   | 363.00 FT |
| 7   | 400.00 FT |
| 8   | 225.00 FT |
| 9   | 147.00 FT |
| 10  | 164.00 FT |

all measurements are to be verified by purchaser

# Site Concept