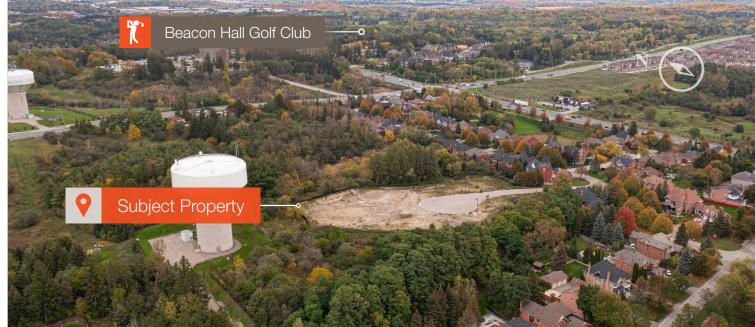

### **Natural Landmarks**

Close to many parks, golf courses, etc

Highway 404

9-10 Minute drive

**Bloomington** 

Located on the Southwest corner of Bloomington & Highway 404

Subject Property