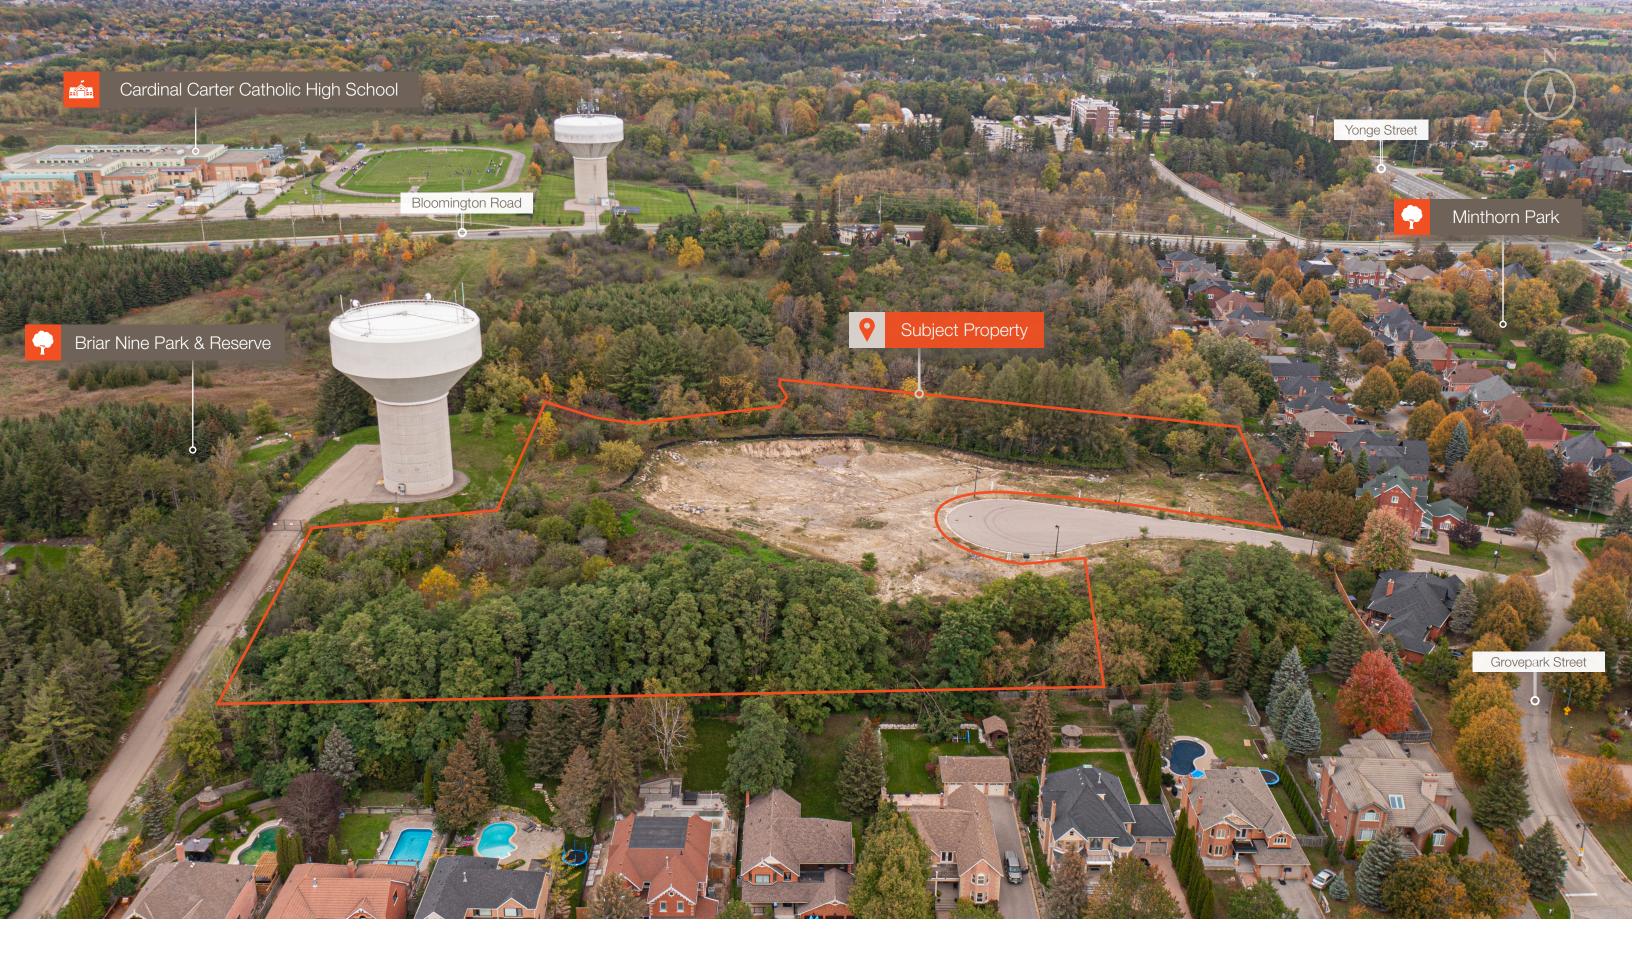

## Estate Lot Development Site

Fully Approved Development Site at Bloomington and Yonge

### **Asset Overview**

Subject Property

Tower Court Subdivision

Total Lots

10 Single Detached

Total Land Area

6 Acres

Developable Area

#### Briar Nine Park & Reserve

Located on the south side of Bloomington Road and west of the subject property, Briar Nine Park and Reserve is a great natural attraction of Richmond Hill. Being minutes away, it is a great opportunity to experience the natural beauty of the Oak Ridges Moraine.

#### Cardinal Carter Catholic High School

Cardinal Carter Catholic High School is located just north of Bloomington Road and the subject property. Cardinal Carter Catholic High School is a Christ-centred community called to help each person achieve full potential in a supportive and caring environment.