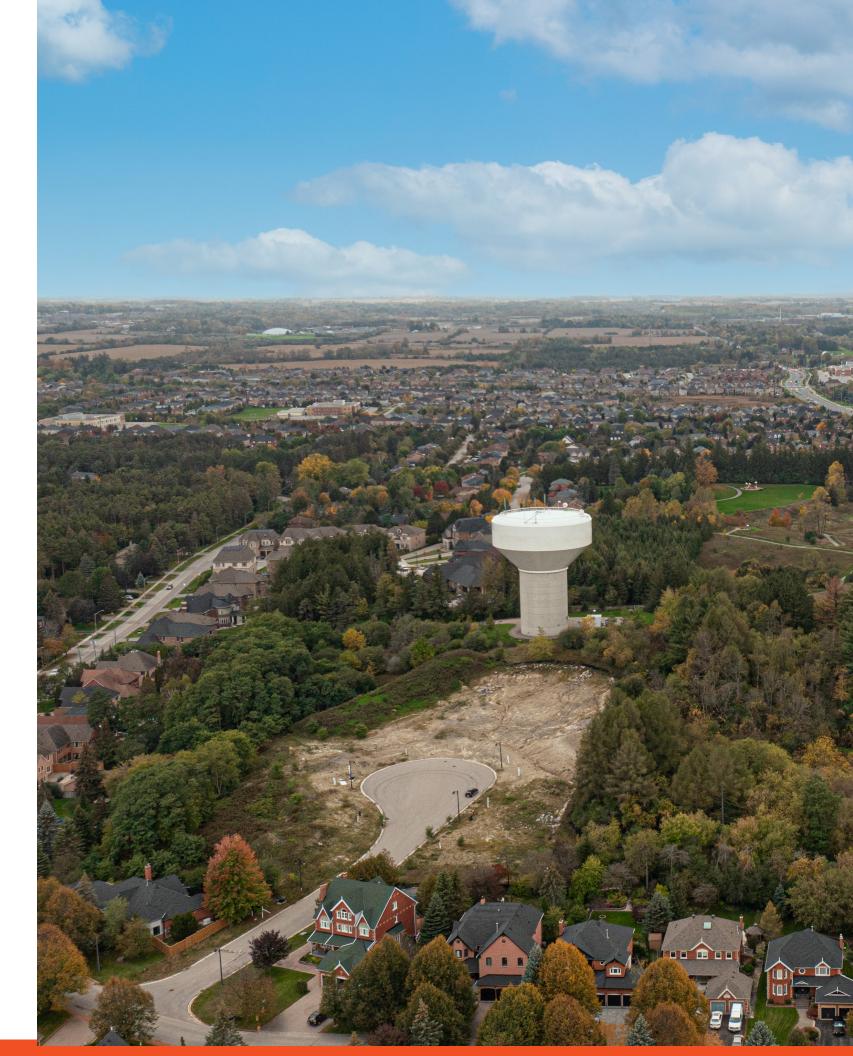

## Estate Lot Development Site

Fully Approved Development Site at Bloomington and Yonge

### **Asset Overview**

Subject Property

Tower Court Subdivision

Total Lots

10 Single Detached

Total Land Area

6 Acres

Developable Area