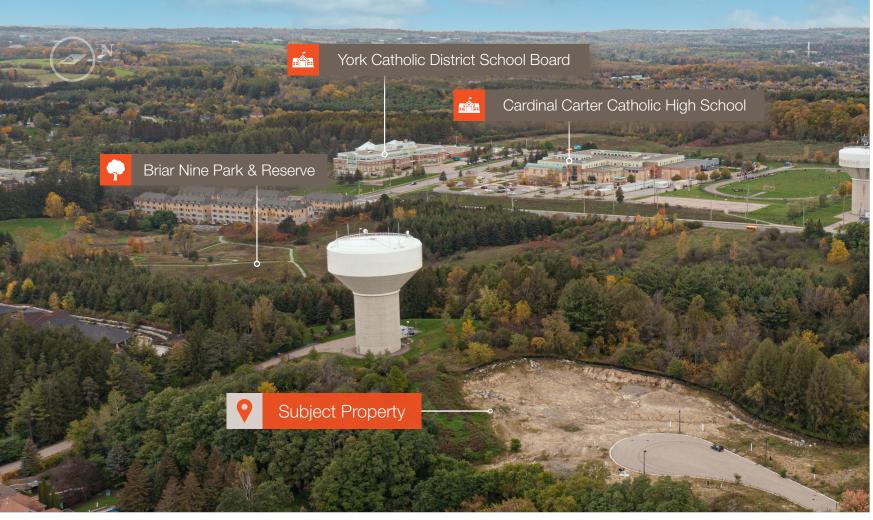

#### Briar Nine Park & Reserve

Located on the south side of Bloomington Road and west of the subject property, Briar Nine Park and Reserve is a great natural attraction of Richmond Hill. Being minutes away, it is a great opportunity to experience the natural beauty of the Oak Ridges Moraine.

#### Cardinal Carter Catholic High School

Cardinal Carter Catholic High School is located just north of Bloomington Road and the subject property. Cardinal Carter Catholic High School is a Christ-centred community called to help each person achieve full potential in a supportive and caring environment.

### **Natural Landmarks**

Close to many parks, golf courses, etc

Highway 404

9-10 Minute drive

**Bloomington** 

Located on the Southwest corner of Bloomington & Highway 404

Subject Property