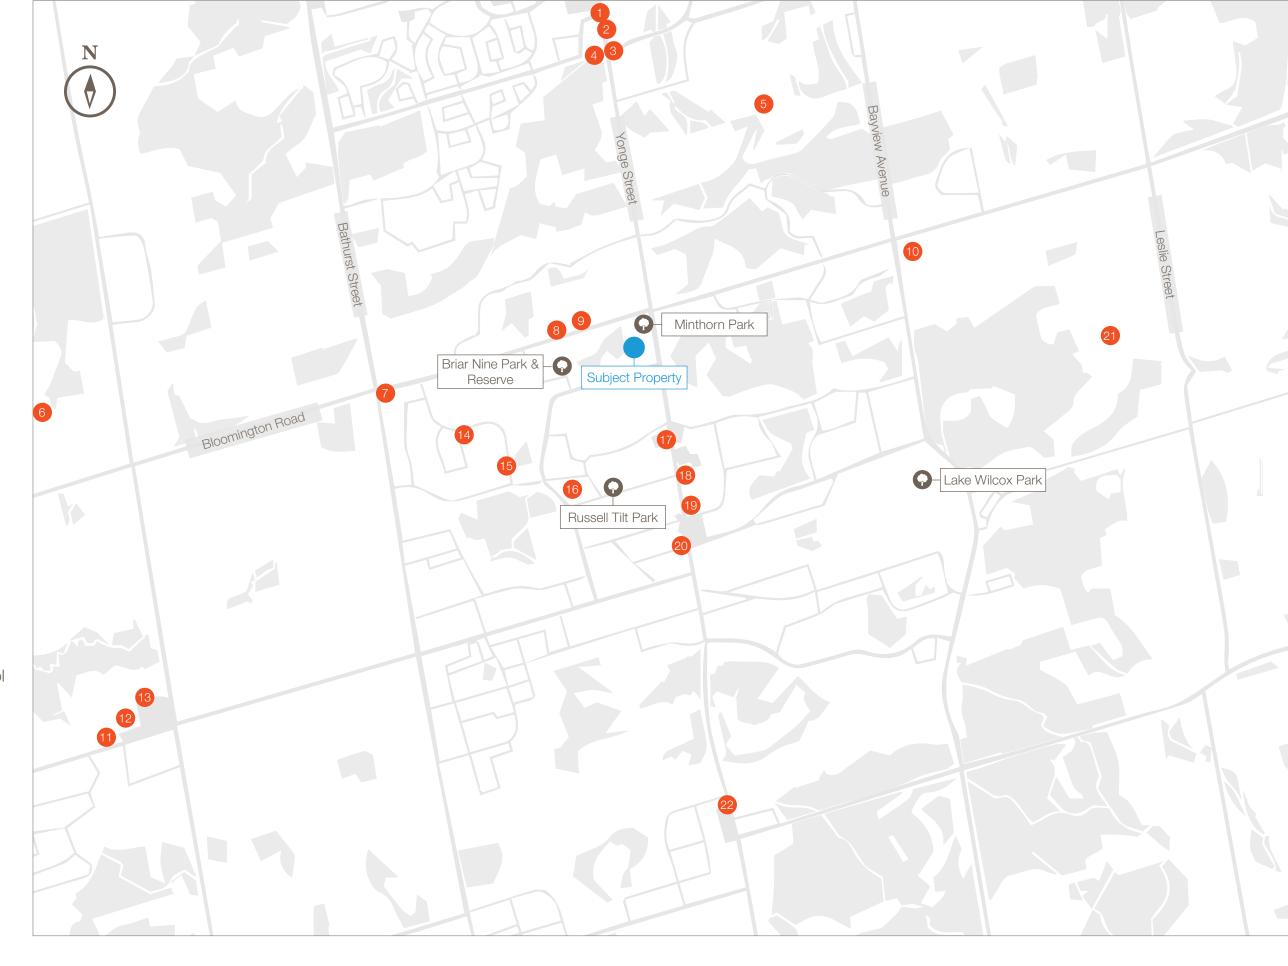

### **Amenities**

#### Legend

- 1 Tim Hortons
- Winners
- 3 McDonald's
- 4 Metro
- 6 Beacon Hall Golf Club
- 6 Tim Hortons
- 7 Esso
- 8 York Catholic District School
- 9 Cardinal Carter Cahtolic High School
- 10 Bloomington Downs Golf Course
- 11 Starbucks
- 12 Tim Hortons
- 13 Coppa's Fresh Market
- Our Lady of Hope Elementary School
- Windham Ridge Public School
- 16 Oak Ridges Public School
- 17 Tim Hortons
- 18 McDonald's
- 19 Starbucks
- 20 Shoppers Drug Mart
- 21 DiamondBack Golf Club
- 22 Tim Hortons

### In the Area