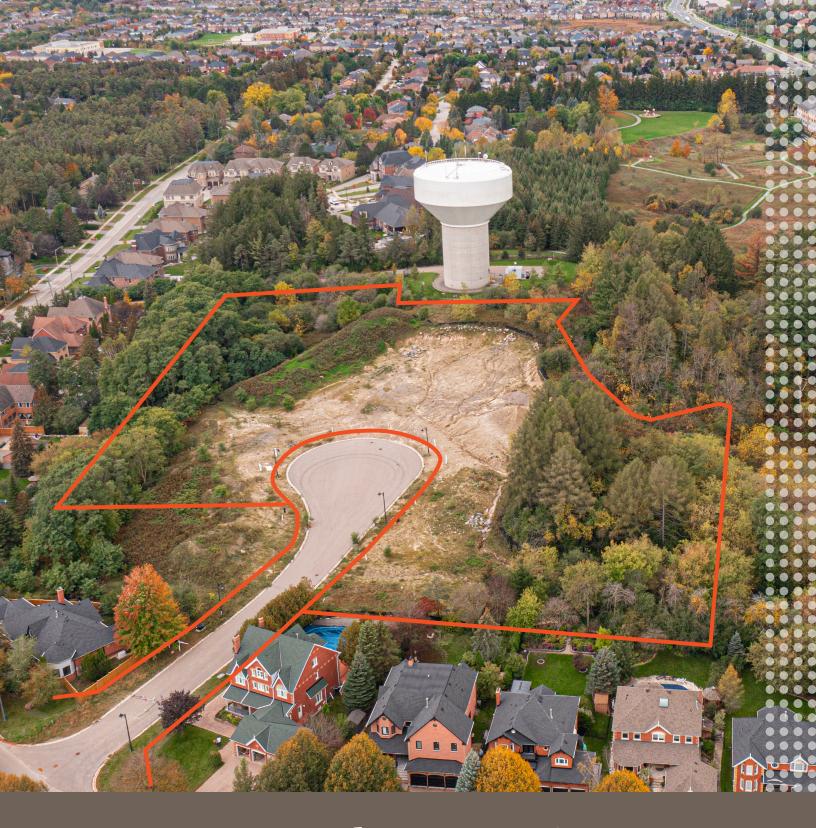

### **Asset Overview**

Subject Property

Tower Court Subdivision

Total Lots

10 Single Detached

Total Land Area

6 Acres

Developable Area

3.2 Acres

Zoning CRE

| Lot | Depth     |
|-----|-----------|
| 1   | 228.00 FT |
| 2   | 221.00 FT |
| 3   | 211.00 FT |
| 4   | 201.00 FT |
| 5   | 328.00 FT |
| 6   | 363.00 FT |
| 7   | 400.00 FT |
| 8   | 225.00 FT |
| 9   | 147.00 FT |
| 10  | 164.00 FT |

all measurements are to be verified by purchaser

### **Natural Landmarks**

Close to many parks, golf courses, etc

Highway 404

9-10 Minute drive

**Bloomington** 

Located on the Southwest corner of Bloomington & Highway 404

Subject Property