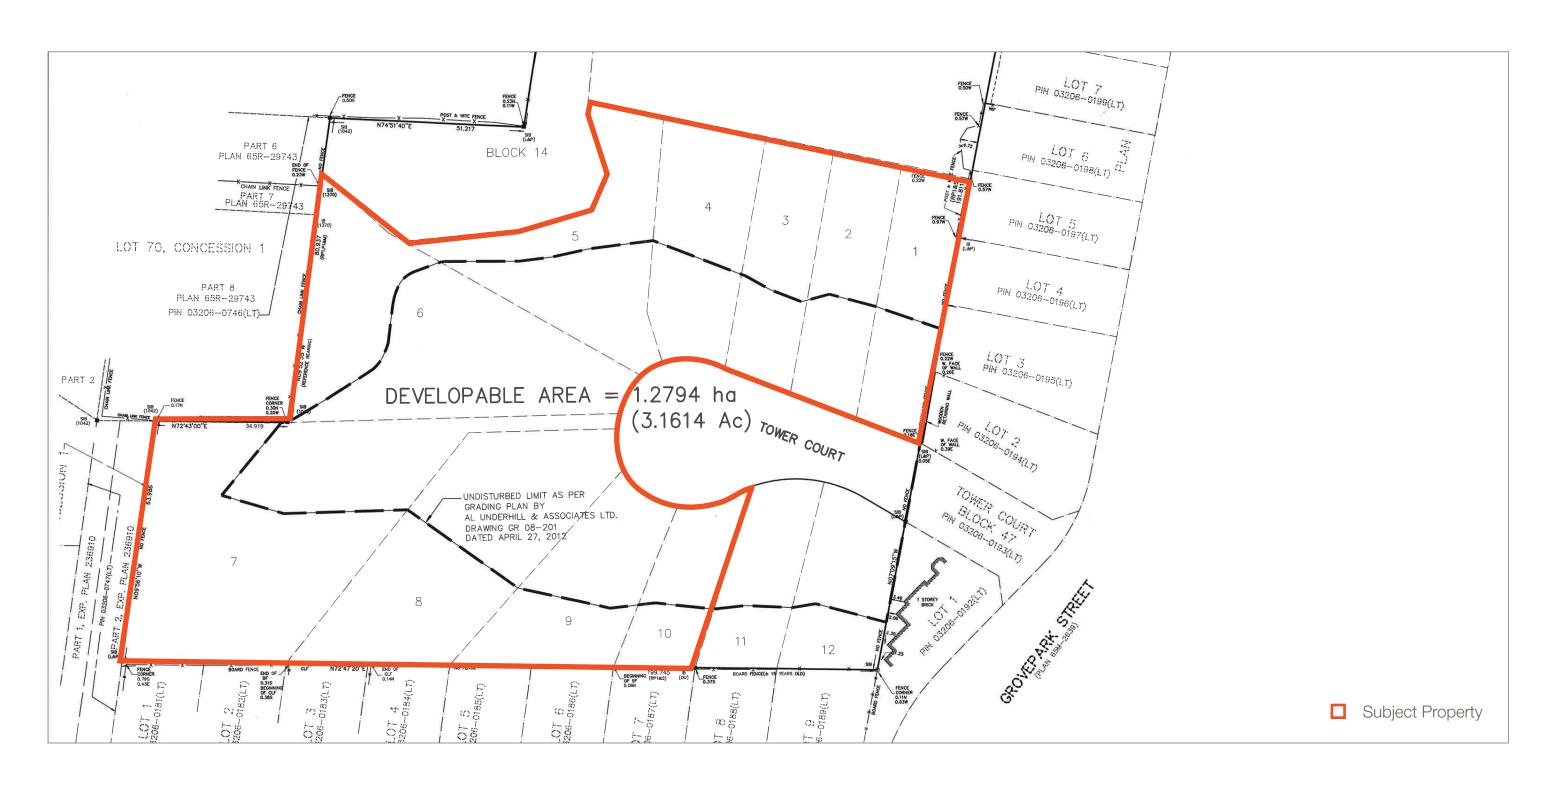

# Survey - Developable Area

3.2 Acres

Zoning CRE

| Lot | Depth     |
|-----|-----------|
| 1   | 228.00 FT |
| 2   | 221.00 FT |
| 3   | 211.00 FT |
| 4   | 201.00 FT |
| 5   | 328.00 FT |
| 6   | 363.00 FT |
| 7   | 400.00 FT |
| 8   | 225.00 FT |
| 9   | 147.00 FT |
| 10  | 164.00 FT |

all measurements are to be verified by purchaser