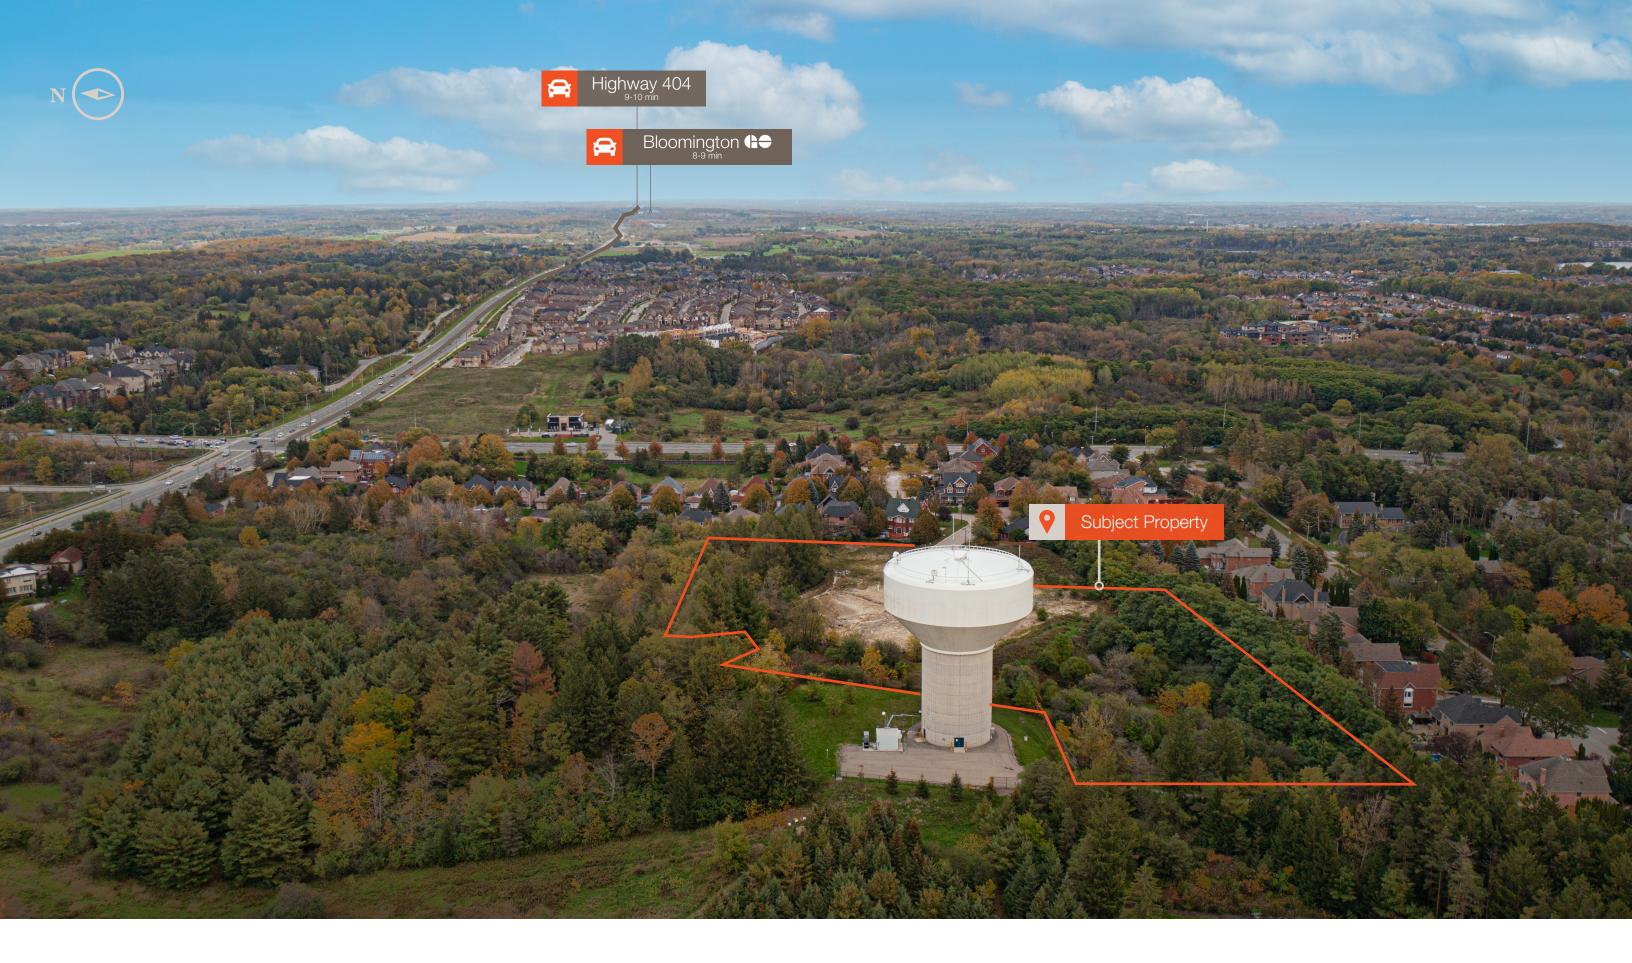

### **Natural Landmarks**

Close to many parks, golf courses, etc

Highway 404

9-10 Minute drive

**Bloomington** 

Located on the Southwest corner of Bloomington & Highway 404

Subject Property