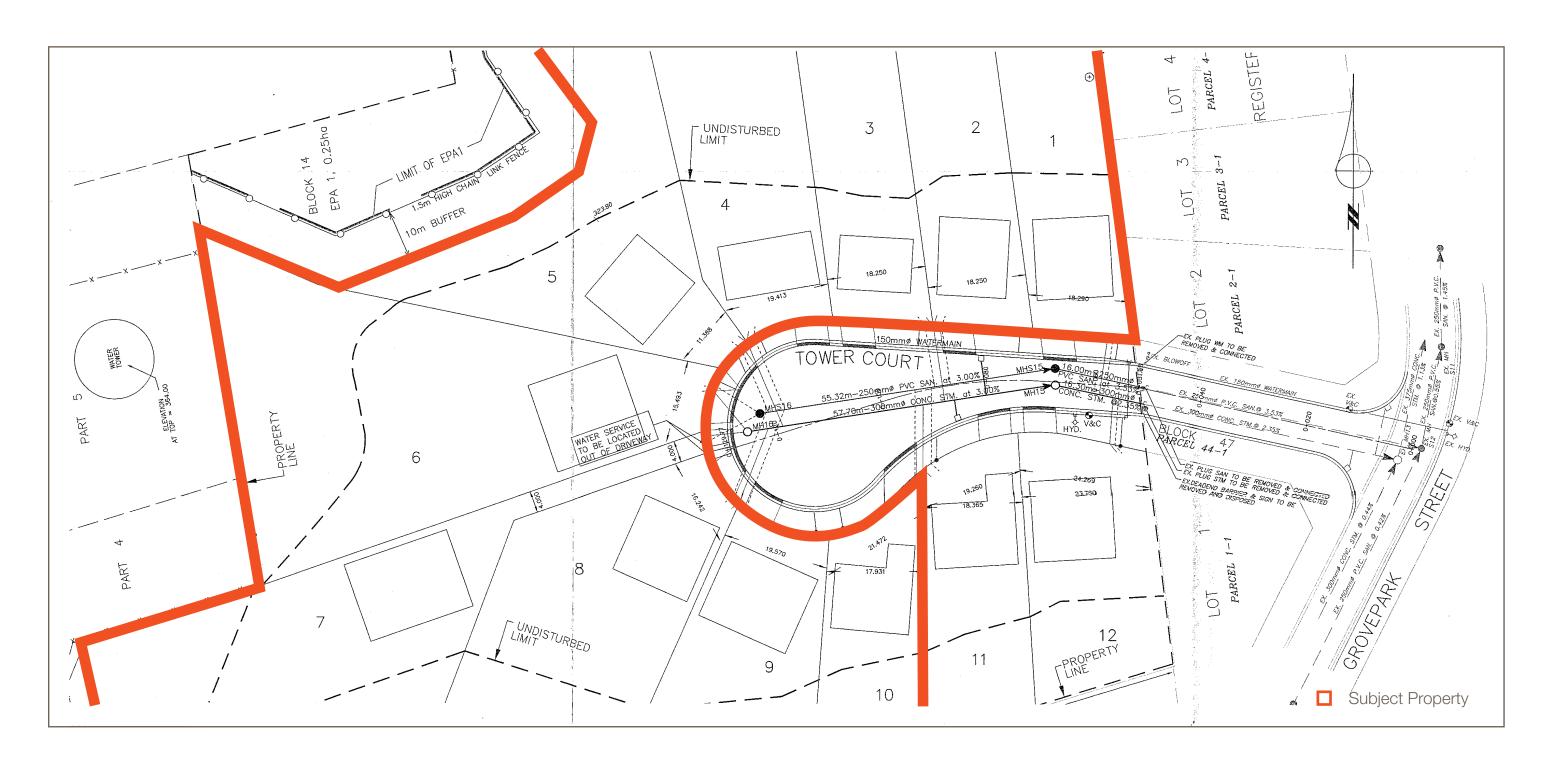

ive 416.649.5905 dclarke@lennard.com

### **Lennard:**

200-55 University Avenue, Toronto 416.649.5920 lennard.com

### **Asset Overview**



Subject Property

Tower Court Subdivision

Total Lots

10 Single Detached



Total Land Area

6 Acres

Developable Area

3.2 Acres



Zoning CRE

| Lot | Depth     |
|-----|-----------|
| 1   | 228.00 FT |
| 2   | 221.00 FT |
| 3   | 211.00 FT |
| 4   | 201.00 FT |
| 5   | 328.00 FT |
| 6   | 363.00 FT |
| 7   | 400.00 FT |
| 8   | 225.00 FT |
| 9   | 147.00 FT |
| 10  | 164.00 FT |

all measurements are to be verified by purchaser



### **Natural Landmarks**

Close to many parks, golf courses, etc



Highway 404

9-10 Minute drive



**Bloomington** 

Located on the Southwest corner of Bloomington & Highway 404



Subject Property

# Site Concept



# Survey - Developable Area



# Demographics

Richmond Hill



Population 208,690 &

#### Gender



#### Age Distribution





Household Income \$128.918.00

#### Level of Education





### **Amenities**

#### Legend

- 1 Tim Hortons
- Winners
- 3 McDonald's
- 4 Metro
- 6 Beacon Hall Golf Club
- 6 Tim Hortons
- 7 Esso
- 8 York Catholic District School
- 9 Cardinal Carter Cahtolic High School
- 10 Bloomington Downs Golf Course
- 11 Starbucks
- 12 Tim Hortons
- 13 Coppa's Fresh Market
- Our Lady of Hope Elementary School
- Windham Ridge Public School
- 16 Oak Ridges Public School
- 17 Tim Hortons
- 18 McDonald's
- 19 Starbucks
- 20 Shoppers Drug Mart
- 21 DiamondBack Golf Club
- 22 Tim Hortons



10 | Tower Court Subdivision











### In the Area

#### Beacon Hall Golf Club

A Priva