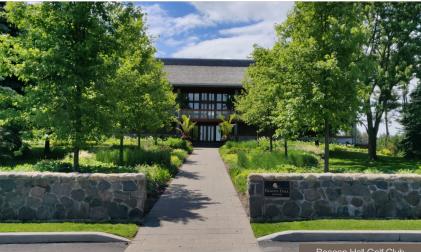

#### Beacon Hall Golf Club

A Private 18-hole course located just north of Bloomington Road. Their vision was to carve an 18-hole Championship Course through the hills and forest of a 200-acre parcel of land owned by The Toronto and North York Hunt Club and to build an exclusive gated community of 80 homes, aimed at golfers with a true passion for the game.