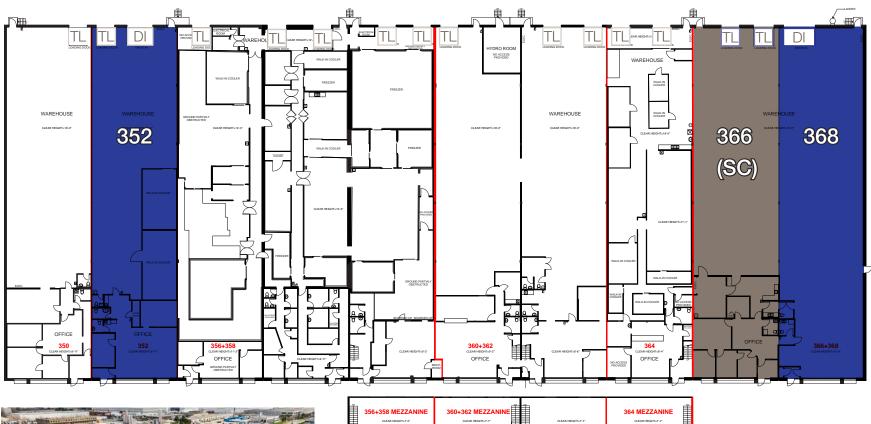

#### Floor Plan

| U   | Unit Availability |  |  |
|-----|-------------------|--|--|
| 352 | 180 days TBC      |  |  |
| 366 | October 31, 2025  |  |  |
| 368 | October 31, 2025  |  |  |

\*Additional SF available - speak to Listing Agents \*Exact measurements and layout to be confirmed

#### Availabilities Overview

|          |                |                             | Conditionally Sold  |                     |
|----------|----------------|-----------------------------|---------------------|---------------------|
|          |                | Unit 352                    | Unit 366            | Unit 368            |
| <b>H</b> | Total Area     | 5,931 SF                    | 5,909 SF            | 6,050 SF            |
| <b>H</b> | Office Area    | 10% (approx.)               | 10% (approx.)       | 10% (approx.)       |
| <b>⊉</b> | Clear Height   | 18'                         | 18'                 | 18'                 |
|          | Shipping Doors | 1 Truck Level<br>1 Drive-In | 2 Truck Level       | 1 Drive-In          |
| 4        | Power          | 600 Amps                    | 600 Amps            | 600 Amps            |
| 黑        | Sprinklers     | Yes                         | Yes                 | Yes                 |
| \$       | Asking Price   | \$2,950,000                 | \$2,950,000         | \$2,950,000         |
| \$       | Condo Fees     | \$2.50 per SF (TBC)         | \$2.50 per SF (TBC) | \$2.50 per SF (TBC) |
|          | Possession     | 180 days (TBC)              | October 31, 2025    | October 31, 2025    |