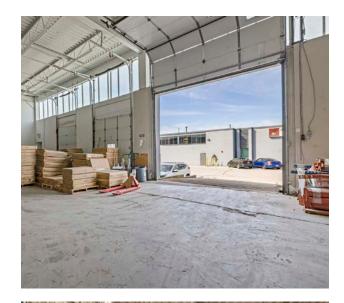

| 600 Amps                    | 600 Amps            | 600 Amps            |
| 黑        | Sprinklers     | Yes                         | Yes                 | Yes                 |
| \$       | Asking Price   | \$2,950,000                 | \$2,950,000         | \$2,950,000         |
| \$       | Condo Fees     | \$2.50 per SF (TBC)         | \$2.50 per SF (TBC) | \$2.50 per SF (TBC) |
|          | Possession     | 180 days (TBC)              | October 31, 2025    | October 31, 2025    |



#### Floor Plan







| U   | Unit Availability |  |  |
|-----|-------------------|--|--|
| 352 | 180 days TBC      |  |  |
| 366 | October 31, 2025  |  |  |
| 368 | October 31, 2025  |  |  |

\*Additional SF available - speak to Listing Agents \*Exact measurements and layout to be confirmed















\*Photos are of units throughout the building

**Lennard:** 

## Signet Drive Industrial Condos Existing Building Exterior



**Lennard:** 

Zoning

Under City of Toronto Zoning By-law 569-2013, 350-368 Signet Drive is zoned EH 1.0 - Select Employment Heavy Industrial Zone uses include:\*

#### 60.30.20.10 Permitted Use

(1) Use - EH Zone In the EH zone, the following uses are permitted:

- Ambulance Depot
- Animal Shelter
- Bindery
- Building Supply Yards
- Carpenter's Shop
- Chemical Materials Storage
- Cold Storage
- Contractors Establishment
- Custom Workshop
- Dry Cleaning or Laundry Plant
- Fire Hall
- Fuel Storage
- Industrial Sales and Service Use
- Laboratory

- All Manufacturing Uses except:
  - 1. Ammunition, Firearms or Fireworks Factory;
  - 2. Crude Petroleum Oil