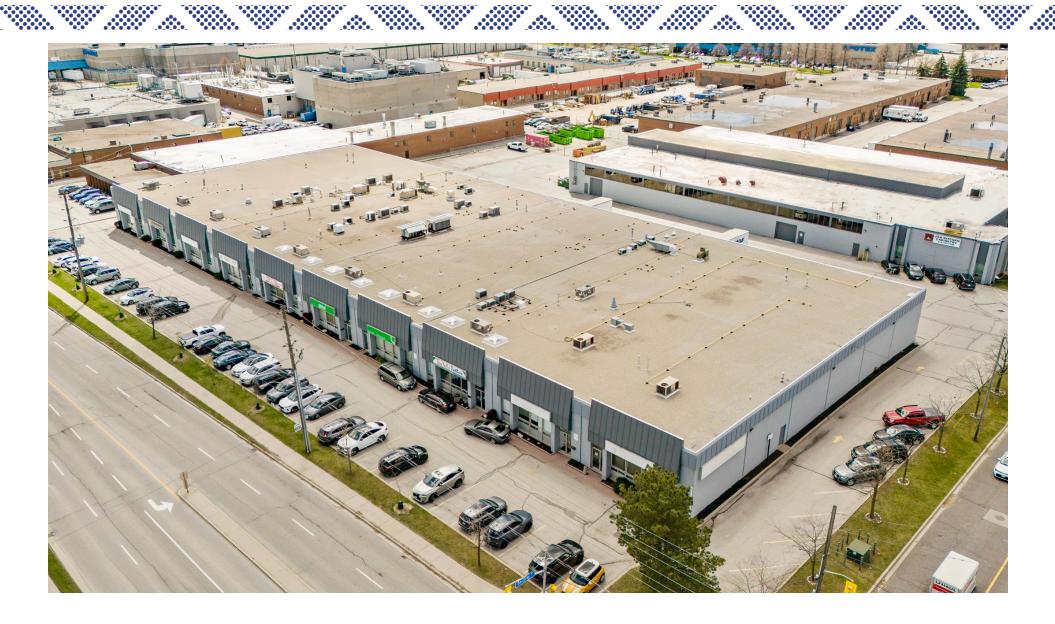

## Signet Drive Industrial Condos Existing Building Exterior

**Lennard:** 

Zoning

Under City of Toronto Zoning By-law 569-2013, 350-368 Signet Drive is zoned EH 1.0 - Select Employment Heavy Industrial Zone uses include:\*