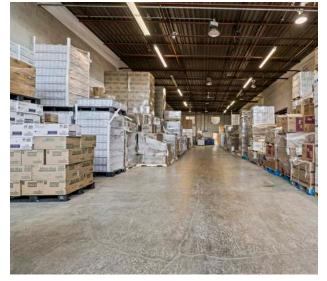

| 600 Amps                    | 600 Amps            | 600 Amps            |
| 黑        | Sprinklers     | Yes                         | Yes                 | Yes                 |
| \$       | Asking Price   | \$2,950,000                 | \$2,950,000         | \$2,950,000         |
| \$       | Condo Fees     | \$2.50 per SF (TBC)         | \$2.50 per SF (TBC) | \$2.50 per SF (TBC) |
|          | Possession     | 180 days (TBC)              | October 31, 2025    | October 31, 2025    |



#### Floor Plan







| U   | Unit Availability |  |  |
|-----|-------------------|--|--|
| 352 | 180 days TBC      |  |  |
| 366 | October 31, 2025  |  |  |
| 368 | October 31, 2025  |  |  |

\*Additional SF available - speak to Listing Agents \*Exact measurements and layout to be confirmed















\*Photos are of units throughout the building

**Lennard:** 

## Signet Drive Industrial Condos Existing Building Exterior



**Lennard:** 

Zoning

Under City of Toronto Zoning By-law 569-2013, 350-368 Signet Drive is zoned EH 1.0 - Select Employment Heavy Industrial Zone uses include:\*

#### 60.30.20.10 Permitted Use

(1) Use - EH Zone In the EH zone, the following uses are permitted:

- Ambulance Depot
- Animal Shelter
- Bindery
- Building Supply Yards
- Carpenter's Shop
- Chemical Materials Storage
- Cold Storage
- Contractors Establishment
- Custom Workshop
- Dry Cleaning or Laundry Plant
- Fire Hall
- Fuel Storage
- Industrial Sales and Service Use
- Laboratory

- All Manufacturing Uses except:
  - 1. Ammunition, Firearms or Fireworks Factory;
  - 2. Crude Petroleum Oil or C