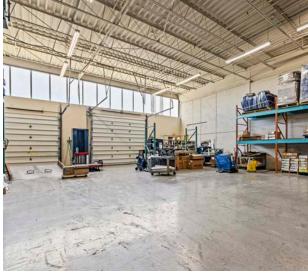

| 600 Amps                    | 600 Amps            | 600 Amps            |
| 黑        | Sprinklers     | Yes                         | Yes                 | Yes                 |
| \$       | Asking Price   | \$2,950,000                 | \$2,950,000         | \$2,950,000         |
| \$       | Condo Fees     | \$2.50 per SF (TBC)         | \$2.50 per SF (TBC) | \$2.50 per SF (TBC) |
|          | Possession     | 180 days (TBC)              | October 31, 2025    | October 31, 2025    |



#### Floor Plan







| U   | Unit Availability |  |  |
|-----|-------------------|--|--|
| 352 | 180 days TBC      |  |  |
| 366 | October 31, 2025  |  |  |
| 368 | October 31, 2025  |  |  |

\*Additional SF available - speak to Listing Agents \*Exact measurements and layout to be confirmed















\*Photos are of units throughout the building

**Lennard:** 

## Signet Drive Industrial Condos Existing Building Exterior



**Lennard:** 

Zoning

Under City of Toronto Zoning By-law 569-2013, 350-368 Signet Drive is zoned EH 1.0 - Select Employment Heavy Industrial Zone uses include:\*

#### 60.30.20.10 Permitted Use

(1) Use - EH Zone In the EH zone, the following uses are permitted:

- Ambulance Depot
- Animal Shelter
- Bindery
- Building Supply Yards
- Carpenter's Shop
- Chemical Materials Storage
- Cold Storage
- Contractors Establishment
- Custom Workshop
- Dry Cleaning or Laundry Plant
- Fire Hall
- Fuel Storage
- Industrial Sales and Service Use
- Laboratory

- All Manufacturing Uses except:
  - 1. Ammunition, Firearms or Fireworks Factory;
  - 2. Crude Petroleum Oil or Coa