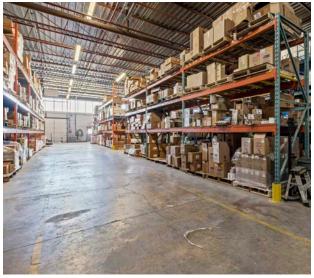

| 600 Amps                    | 600 Amps            | 600 Amps            |
| 黑        | Sprinklers     | Yes                         | Yes                 | Yes                 |
| \$       | Asking Price   | \$2,950,000                 | \$2,950,000         | \$2,950,000         |
| \$       | Condo Fees     | \$2.50 per SF (TBC)         | \$2.50 per SF (TBC) | \$2.50 per SF (TBC) |
|          | Possession     | 180 days (TBC)              | October 31, 2025    | October 31, 2025    |



#### Floor Plan







| U   | Unit Availability |  |  |
|-----|-------------------|--|--|
| 352 | 180 days TBC      |  |  |
| 366 | October 31, 2025  |  |  |
| 368 | October 31, 2025  |  |  |

\*Additional SF available - speak to Listing Agents \*Exact measurements and layout to be confirmed















\*Photos are of units throughout the building

**Lennard:** 

## Signet Drive Industrial Condos Existing Building Exterior



**Lennard:** 

Zoning

Under City of Toronto Zoning By-law 569-2013, 350-368 Signet Drive is zoned EH 1.0 - Select Employment Heavy Industrial Zone uses include:\*

#### 60.30.20.10 Permitted Use

(1) Use - EH Zone In the EH zone, the following uses are permitted:

- Ambulance Depot
- Animal Shelter
- Bindery
- Building Supply Yards
- Carpenter's Shop
- Chemical Materials Storage
- Cold Storage
- Contractors Establishment
- Custom Workshop
- Dry Cleaning or Laundry Plant
- Fire Hall
- Fuel Storage
- Industrial Sales and Service Use
- Laboratory

- All Manufacturing Uses except:
  - 1. Ammunition, Firearms or Fireworks Factory;
  - 2. Crude Petroleum Oil or