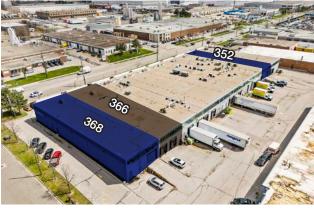

## Signet Drive Industrial Condos Existing Building Exterior

**Lennard:** 

Zoning

Under City of Toronto Zoning By-law 569-2013, 350-368 Signet Drive is zoned EH 1.0 - Select Employment Heavy Industrial Zone uses include:\*