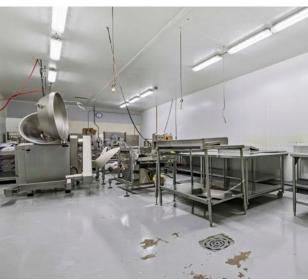

600 Amps                    | 600 Amps            | 600 Amps            |
| 黑        | Sprinklers     | Yes                         | Yes                 | Yes                 |
| \$       | Asking Price   | \$2,950,000                 | \$2,950,000         | \$2,950,000         |
| \$       | Condo Fees     | \$2.50 per SF (TBC)         | \$2.50 per SF (TBC) | \$2.50 per SF (TBC) |
|          | Possession     | 180 days (TBC)              | October 31, 2025    | October 31, 2025    |



#### Floor Plan







| U   | Unit Availability |  |  |
|-----|-------------------|--|--|
| 352 | 180 days TBC      |  |  |
| 366 | October 31, 2025  |  |  |
| 368 | October 31, 2025  |  |  |

\*Additional SF available - speak to Listing Agents \*Exact measurements and layout to be confirmed















\*Photos are of units throughout the building

**Lennard:** 

## Signet Drive Industrial Condos Existing Building Exterior



**Lennard:** 

Zoning

Under City of Toronto Zoning By-law 569-2013, 350-368 Signet Drive is zoned EH 1.0 - Select Employment Heavy Industrial Zone uses include:\*

#### 60.30.20.10 Permitted Use

(1) Use - EH Zone In the EH zone, the following uses are permitted:

- Ambulance Depot
- Animal Shelter
- Bindery
- Building Supply Yards
- Carpenter's Shop
- Chemical Materials Storage
- Cold Storage
- Contractors Establishment
- Custom Workshop
- Dry Cleaning or Laundry Plant
- Fire Hall
- Fuel Storage
- Industrial Sales and Service Use
- Laboratory

- All Manufacturing Uses except:
  - 1. Ammunition, Firearms or Fireworks Factory;
  - 2. Crude Petroleum Oil or Coal Re