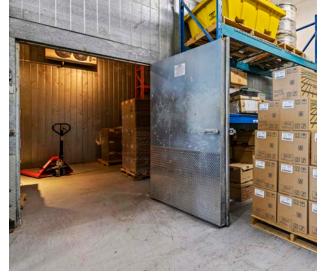

| 600 Amps                    | 600 Amps            | 600 Amps            |
| 黑        | Sprinklers     | Yes                         | Yes                 | Yes                 |
| \$       | Asking Price   | \$2,950,000                 | \$2,950,000         | \$2,950,000         |
| \$       | Condo Fees     | \$2.50 per SF (TBC)         | \$2.50 per SF (TBC) | \$2.50 per SF (TBC) |
|          | Possession     | 180 days (TBC)              | October 31, 2025    | October 31, 2025    |



#### Floor Plan







| U   | Unit Availability |  |  |
|-----|-------------------|--|--|
| 352 | 180 days TBC      |  |  |
| 366 | October 31, 2025  |  |  |
| 368 | October 31, 2025  |  |  |

\*Additional SF available - speak to Listing Agents \*Exact measurements and layout to be confirmed















\*Photos are of units throughout the building

**Lennard:** 

## Signet Drive Industrial Condos Existing Building Exterior



**Lennard:** 

Zoning

Under City of Toronto Zoning By-law 569-2013, 350-368 Signet Drive is zoned EH 1.0 - Select Employment Heavy Industrial Zone uses include:\*

#### 60.30.20.10 Permitted Use

(1) Use - EH Zone In the EH zone, the following uses are permitted:

- Ambulance Depot
- Animal Shelter
- Bindery
- Building Supply Yards
- Carpenter's Shop
- Chemical Materials Storage
- Cold Storage
- Contractors Establishment
- Custom Workshop
- Dry Cleaning or Laundry Plant
- Fire Hall
- Fuel Storage
- Industrial Sales and Service Use
- Laboratory

- All Manufacturing Uses except:
  - 1. Ammunition, Firearms or Fireworks Factory;
  - 2. Crude Petroleum Oil or Coal