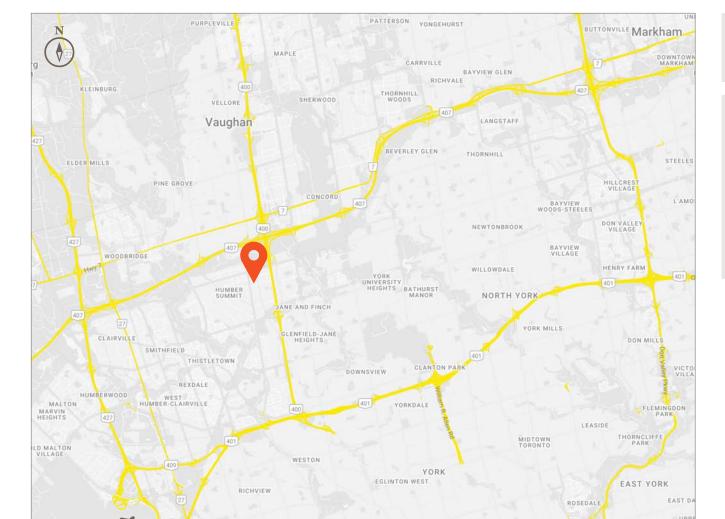

#### **Drive Times**

LESLIEVILLE

Toronto

Highway 400 1 mins
Highway 407 5 mins
Highway 401 6 mins
Highway 427 9 mins
Highway 409 13 mins
Highway 404 15 mins

Toronto Pearson

International Airport