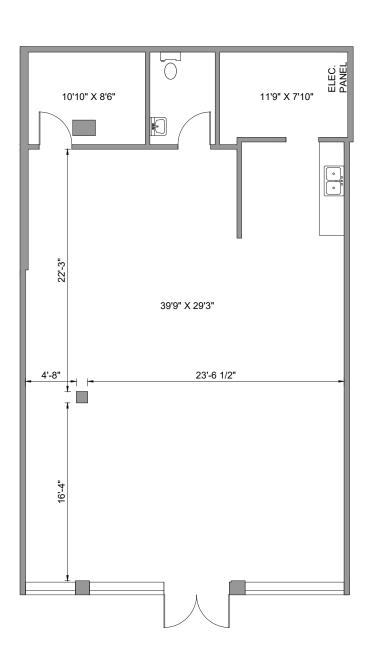

## 1265-1285 York Mills Road

Parkwoods Floor Plan | Main Floor: Unit 1 - 1,493 SF

Lennard: