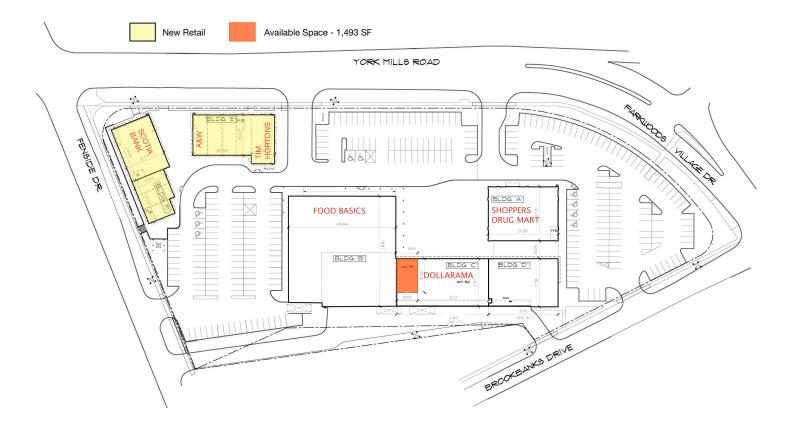

#### Parkwoods Site Plan

Listing Agent

### **Property Highlights**

- Parkwoods Village is a highly successful centre, located in a densely populated area on York Mills just east of The DVP and west of Victoria Park.
- The residential density in the area will be increasing dramatically as there are 2,200 new residential units planned just west of the site.
- The centre has been totally re-merchandised, remodeled and expanded.
- Lead Tenants include: SCOTIABANK, A&W, TIM HORTON'S, FOOD BASICS, SHOPPERS DRUG MART, DOLLARAMA, SUBWAY, PIZZA PIZZA.