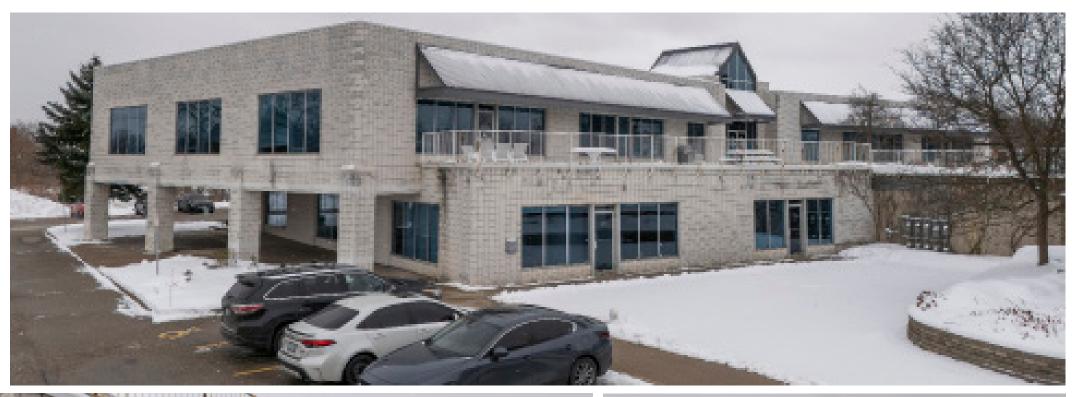

# Property Overview

Dutton Business Park is 60,600 square foot, three building office condominium development located at 490 Dutton Drive in Waterloo overlooking the Conestoga Parkway (Hwy #85). The complex is easily accessible from Highway 85 via King Street and Northfield Drive exists. The property is only a short distance from a full range of amenities and business services.

### Property Highlights

- Office campus setting
- "Drive up" parking for staff and clients
- Finished space ready for immediate occupancy
- Easily accessible from Hwy 85 (via King St or Northfield exits). Close to all amenities including restaurants, shopping, banks, and other business services.