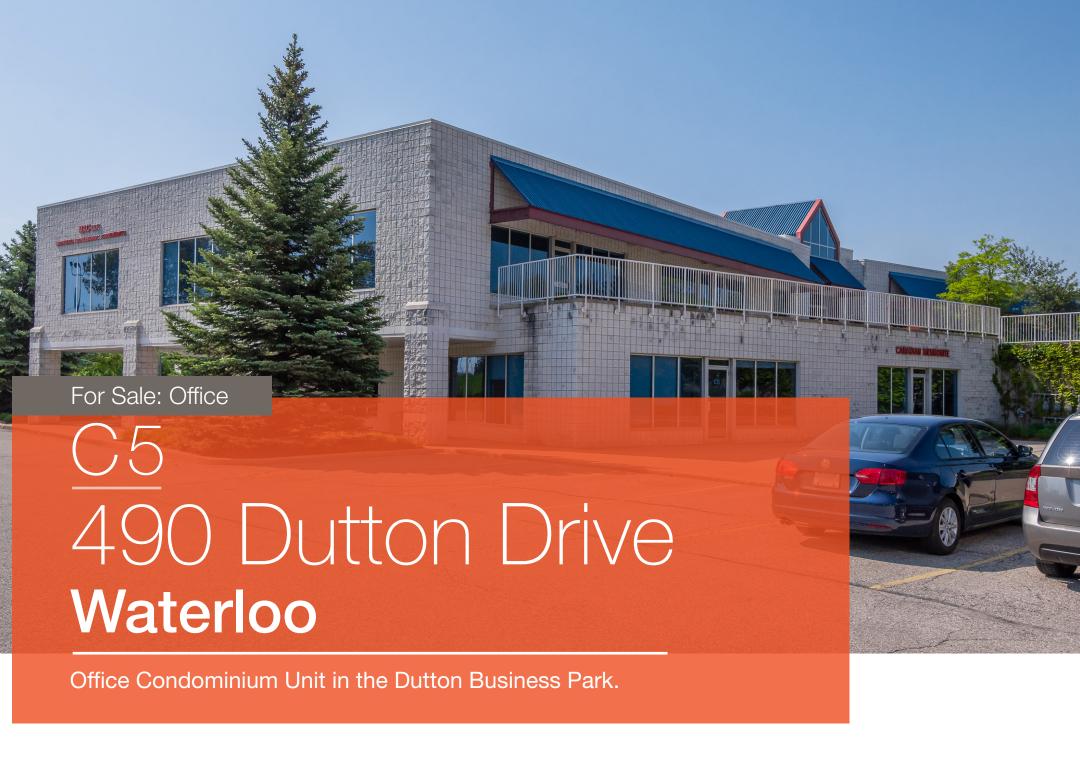

# Property Overview

Dutton Business Park is 60,600 square foot, three building office condominium development located at 490 Dutton Drive in Waterloo overlooking the Conestoga Parkway (Hwy #85). The complex is easily accessible from Highway 85 via King Street and Northfield Drive exists. The property is only a short distance from a full range of amenities and business services.

Address

C5-490 Dtton Drive, Waterloo

**Building Area** 

1,551 SF

Parking

Ample Surface Parking

Asking Price

\$434,280