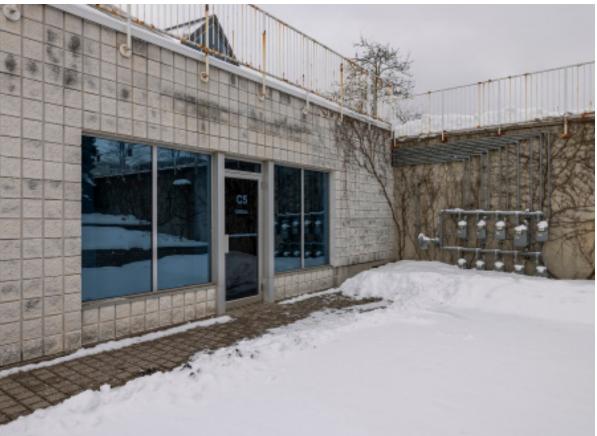

Address

C5-490 Dtton Drive, Waterloo

**Building Area** 

1,551 SF

Parking

Ample Surface Parking

Asking Price

\$434,280

### Property Highlights

- Office campus setting
- "Drive up" parking for staff and clients
- Finished space ready for immediate occupancy
- Easily accessible from Hwy 85 (via King St or Northfield exits). Close to all amenities including restaurants, shopping, banks, and other business services.