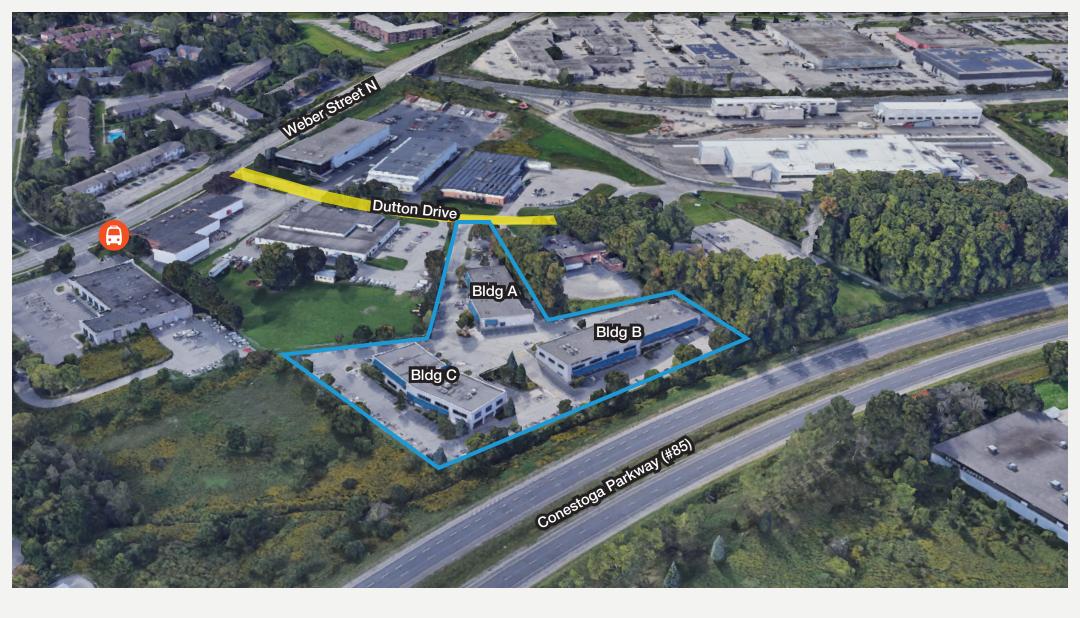

# Property Overview

Dutton Business Park is 60,600 square foot, three building office condominium development located at 490 Dutton Drive in Waterloo overlooking the Conestoga Parkway (Hwy #85). The complex is easily accessible from Highway 85 via King Street and Northfield Drive exists. The property is only a short distance from a full range of amenities and business services.

### Property Highlights

- Office campus setting
- "Drive up" parking for staff and clients
- Finished space ready for immediate occupancy
- Easily accessible from Hwy 85 (via King St or Northfield exits). Close to all amenities including restaurants, shopping, banks, and other business services.