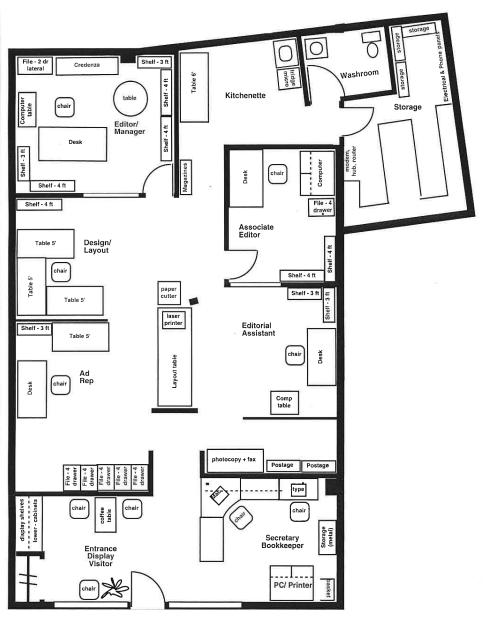

# Floor Plan

Unit C5: 1,551 SF

Lennard: lennard.com

Darren Shaw, SIOR Broker, Partner 519.514.3370 dshaw@lennard.com

**Lennard:** 

Austin Randall\*
Vice President
519.514.3371
arandall@lennard.com

Keith Saulnier Sales Representative 705.774.6799 ksaulnier@lennard.com