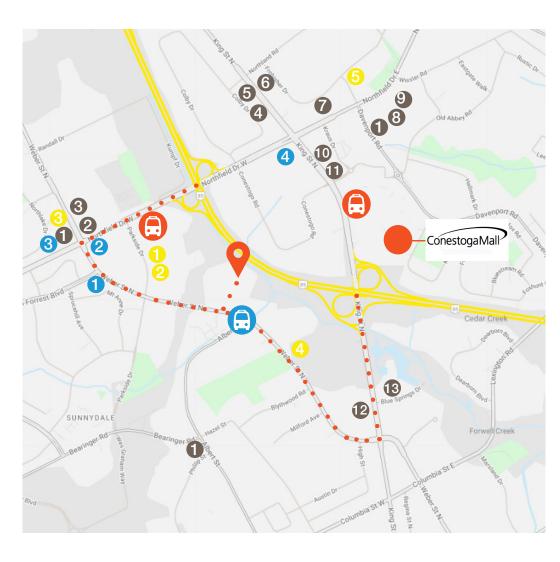

#### **Travel Distances**

Highway 85 **1.8 km | 5 Mins** 

Highway 7 9.0 km | 10 Mins

Highway 8 **12.7 km | 12 Mins** 

Highway 401 9.8 km | 17 Mins

University of Waterloo 2.4 km | 6 Mins

Wilfrid Laurier University 2.9 km | 6 Mins

St. Jacobs Market 5.4 km | 10 Mins

Conestoga Mall 3.8 km | 8 Mins

Access to Highway 85 via King Street N & Northfield Drive W

Bus Stop

LRT Stop

### **Nearby Amenities**

#### Restaurants

- 1 Tim Hortons
- 2 State & Main
- 3 Sunset Grill
- 4 Boston Pizza
- **6** Popeyes
- 6 Mary Brown's Chicken
- **7** Burger King
- 8 Subway
- **9** McDonalds
- 10 Kelseys
- 11 Wendy's
- 12 Wildcraft Grill + Long Bar
- 13 East Side Marios

#### Fitness Centre

- 1 Crunch Fitness
- 2 CrossFit Waterloo
- 3 Fit4Less
- 4 The Fit Club
- 5 F45 Training

#### **Banks**

- 1 BMO
- 2 TD Canada Trust
- 3 RBC Royal Bank
- 4 Scotia Bank

lennard.com