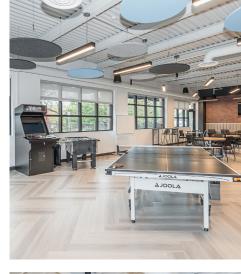

#### **Property Highlights**

- Offering a variety of work settings and arrangements, allowing employees to choose the environment that suits their needs at any given moment.
- Collaborative space promoting teamwork, featuring open layouts, shared spaces, and private areas that facilitate interaction and innovation among employees.
- Wellness-focused office space prioritizes the physical and mental health of employees, offering amenities like natural light and spaces for relaxation and stress reduction.