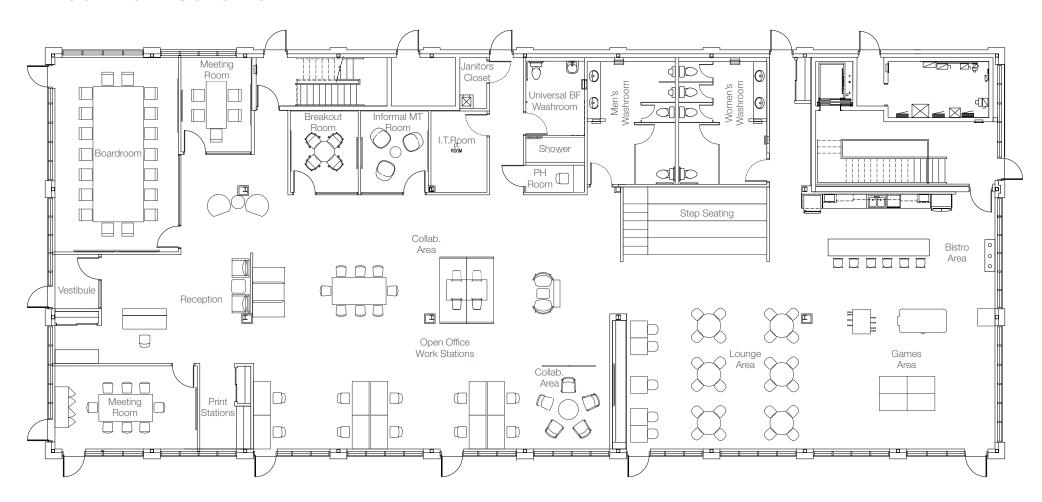

# 9Edinburgh Road

Floor Plan: Suite 101

## 9Edinburgh Road

Floor Plan: Second Floor