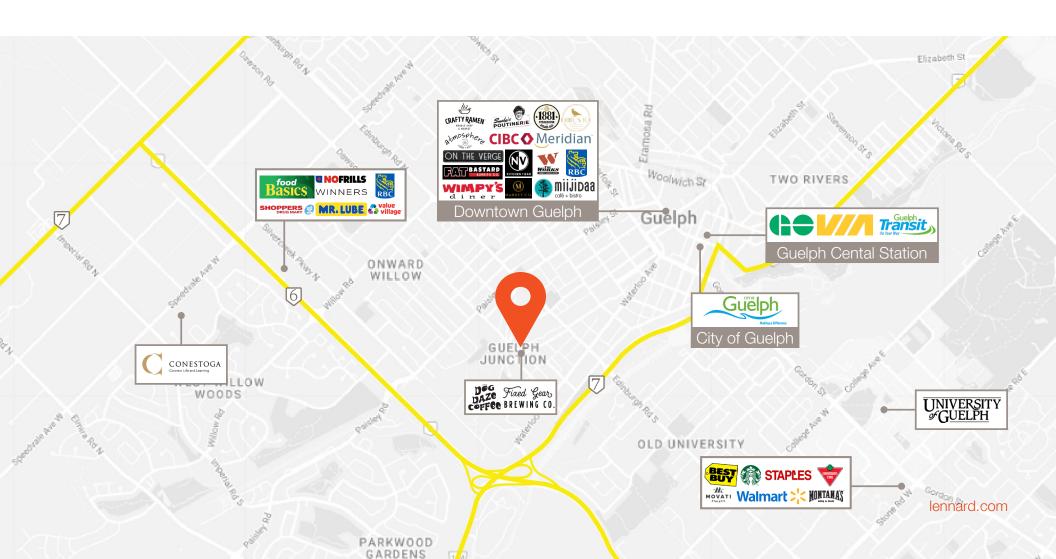

### Surrounding Amentites

Discover the ideal workspace strategically located amidst many nearby amenities. Situated in the heart of the Guelph, 9 Edinburgh provides easy access to a diverse range of restaurants and quick service food options. Directly adjacent to Fixed Gear Brewing and Dog Daze Coffee. A short drive (or 20-minute walk) to Downtown Guelph. Convenient bus stops within walking distance and easy access to Hanlon Expressway.