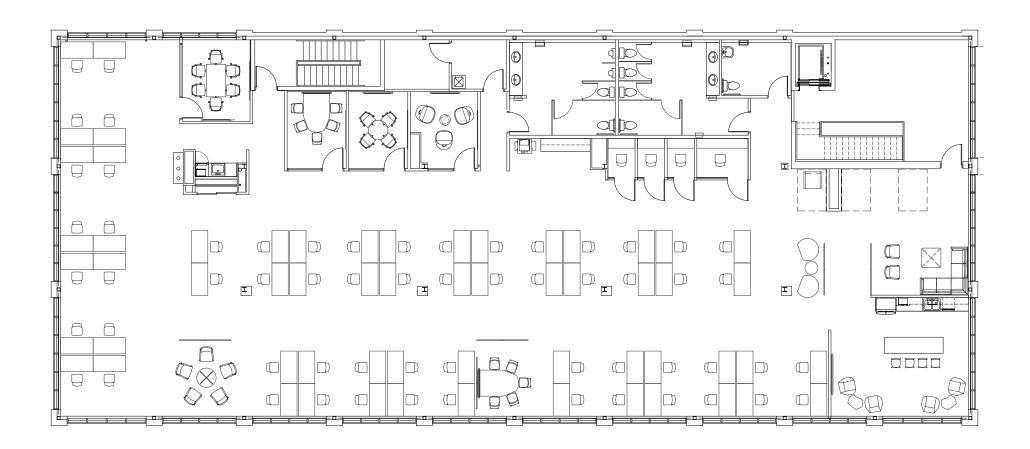

# 9Edinburgh Road

Floor Plan: Suite 101

Suite 101: 8,500 SF

Entire Building: 17,000 SF

Availability

**Immediate** 