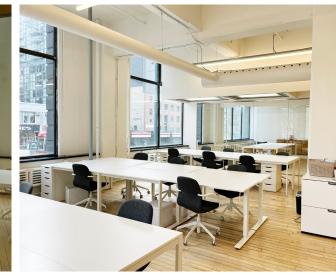

## 96 Spadina Avenue

4,788 SF executive office available for sublease at the corner of Spadina Avenue and Adelaide Street W in the heart of downtown Toronto.

Available Space

Suite 205 & 207 4,788 SF

Net Asking Rate
Call Listing Team to Discuss

### Highlights

- Spectacular, bright brick & beam space
- Soring ceilings
- Open concept plan with 2 glass meeting rooms
- Furniture available
- Landlord open to direct extension deal

Lennard: