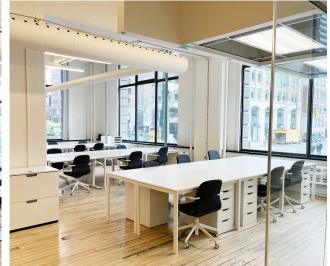

### Highlights

- Spectacular, bright brick & beam space
- Soring ceilings
- Open concept plan with 2 glass meeting rooms
- Furniture available
- Landlord open to direct extension deal

Lennard: