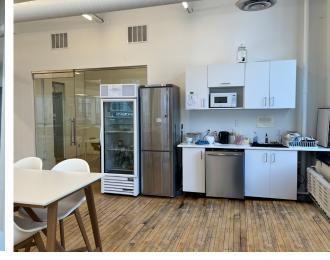

### Highlights

- Spectacular, bright brick & beam space
- Soring ceilings
- Open concept plan with 2 glass meeting rooms
- Furniture available
- Landlord open to direct extension deal

Lennard: