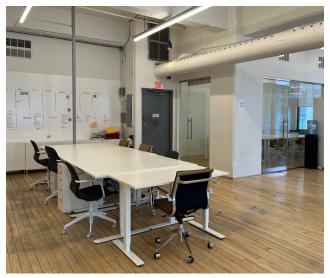

### Highlights

- Spectacular, bright brick & beam space
- Soring ceilings
- Open concept plan with 2 glass meeting rooms
- Furniture available
- Landlord open to direct extension deal

Lennard: