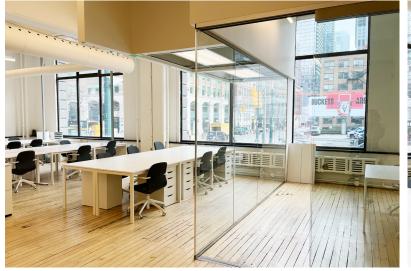

### Highlights

- Spectacular, bright brick & beam space
- Soring ceilings
- Open concept plan with 2 glass meeting rooms
- Furniture available
- Landlord open to direct extension deal

Lennard: