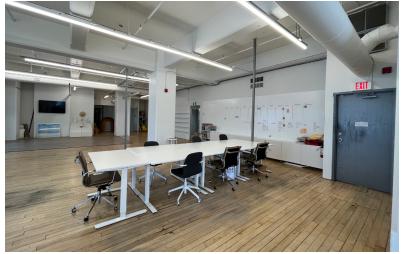

### Highlights

- Spectacular, bright brick & beam space
- Soring ceilings
- Open concept plan with 2 glass meeting rooms
- Furniture available
- Landlord open to direct extension deal

Lennard: