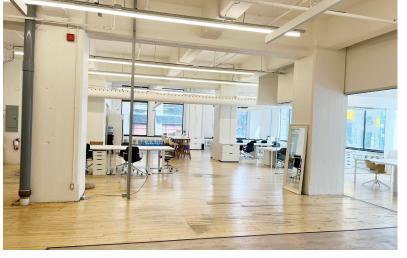

### Highlights

- Spectacular, bright brick & beam space
- Soring ceilings
- Open concept plan with 2 glass meeting rooms
- Furniture available
- Landlord open to direct extension deal

Lennard: