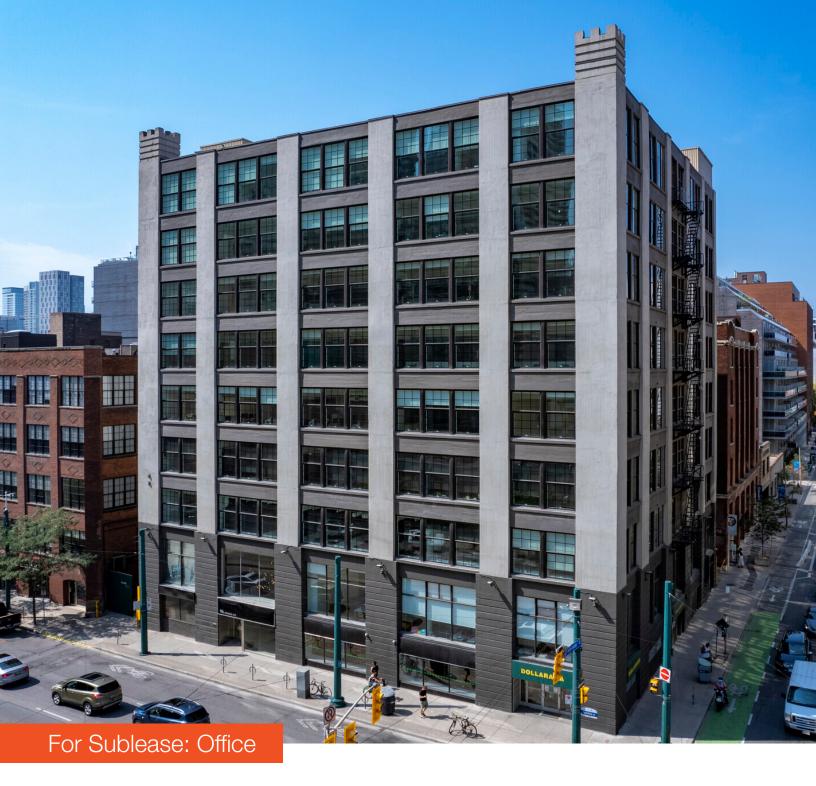

# 96 Spadina Avenue

Outstanding 4,788 SF Brick & Beam Suite

## 96 Spadina Avenue

4,788 SF executive office available for sublease at the corner of Spadina Avenue and Adelaide Street W in the heart of downtown Toronto.

Available Space

Suite 205 & 207 4,788 SF

Net Asking Rate
Call Listing Team to Discuss