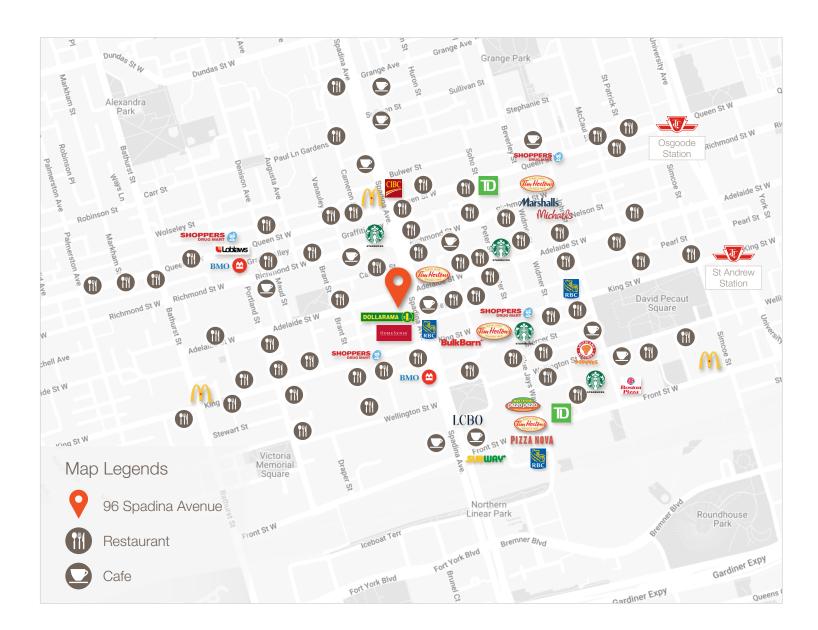

Brick & Beam Suite

#### **Lennard:**

Here is where your business will *grow*.



## 96 Spadina Avenue

4,788 SF executive office available for sublease at the corner of Spadina Avenue and Adelaide Street W in the heart of downtown Toronto.



Available Space

Suite 205 & 207 4,788 SF



Net Asking Rate
Call Listing Team to Discuss



Additional Rent \$24.95 PSF (plus utilities & janitorial)



July 31, 2025



Joseph Wise\*
Senior Vice President
416.649.5909
jwise@lennard.com

\*Sales Representative

#### Anna Ho

Sales Representative 647.994.2623 anna@lennard.com

### Highlights

- Spectacular, bright brick & beam space
- Soring ceilings
- Open concept plan with 2 glass meeting rooms
- Furniture available
- Landlord open to direct extension deal



Lennard:

### **Location Overview**









### Floor Plan

Suites 205 & 207 - 4,788 SF





## 96 Spadina Avenue























A *bright* future for your business is right here.

Lennard:

#### **Lennard:**

Joseph Wise\*, Senior Vice President 416.649.5909

jwise@lennard.com

Anna Ho, Sales Representative 647.994.2623 anna@lennard.com

200-55 University Avenue, Toronto 416.649.5920 lennard.com