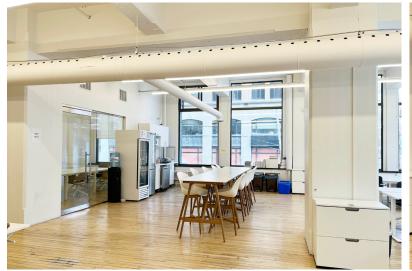

### Highlights

- Spectacular, bright brick & beam space
- Soring ceilings
- Open concept plan with 2 glass meeting rooms
- Furniture available
- Landlord open to direct extension deal

Lennard: