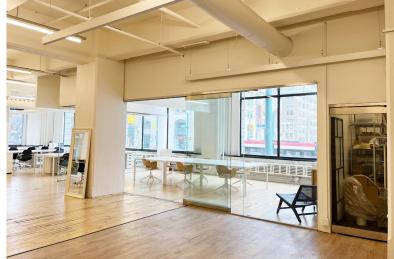

### Highlights

- Spectacular, bright brick & beam space
- Soring ceilings
- Open concept plan with 2 glass meeting rooms
- Furniture available
- Landlord open to direct extension deal

Lennard: