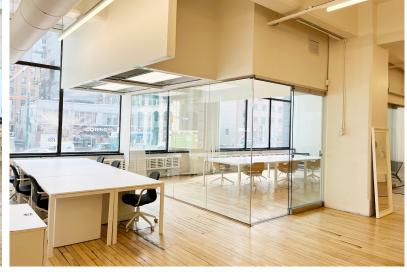

### Highlights

- Spectacular, bright brick & beam space
- Soring ceilings
- Open concept plan with 2 glass meeting rooms
- Furniture available
- Landlord open to direct extension deal

Lennard: