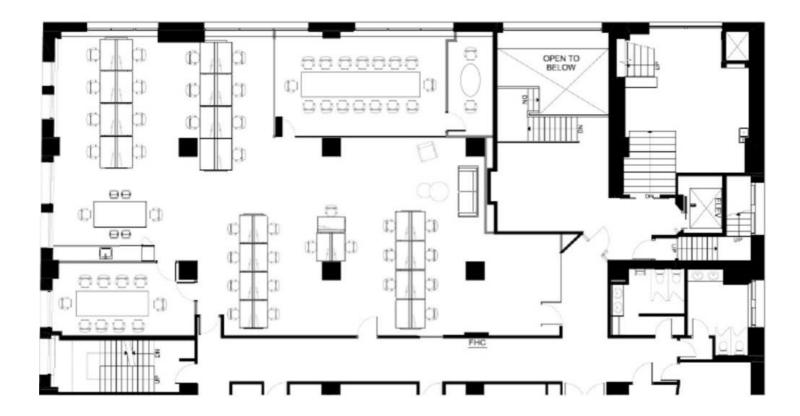

your business will *grow*.



## 96 Spadina Avenue

4,788 SF executive office available for sublease at the corner of Spadina Avenue and Adelaide Street W in the heart of downtown Toronto.



Available Space

Suite 205 & 207 4,788 SF



Net Asking Rate
Call Listing Team to Discuss



Additional Rent \$24.95 PSF (plus utilities & janitorial)



July 31, 2025



Joseph Wise\*
Senior Vice President
416.649.5909
jwise@lennard.com

\*Sales Representative

#### Anna Ho

Sales Representative 647.994.2623 anna@lennard.com

### Highlights

- Spectacular, bright brick & beam space
- Soring ceilings
- Open concept plan with 2 glass meeting rooms
- Furniture available
- Landlord open to direct extension deal



Lennard:

### **Location Overview**









### Floor Plan

Suites 205 & 207 - 4,788 SF





## 96 Spadina Avenue























A *bright* future for your business is right here.

Lennard:

#### **Lennard:**

Joseph Wise\*, Senior Vice President 416.649.5909

jwise@lennard.com

Anna Ho, Sales Representative 647.994.2623 anna@lennard.com

200-55 University Avenue, Toronto 416.649.5920 lennard.com