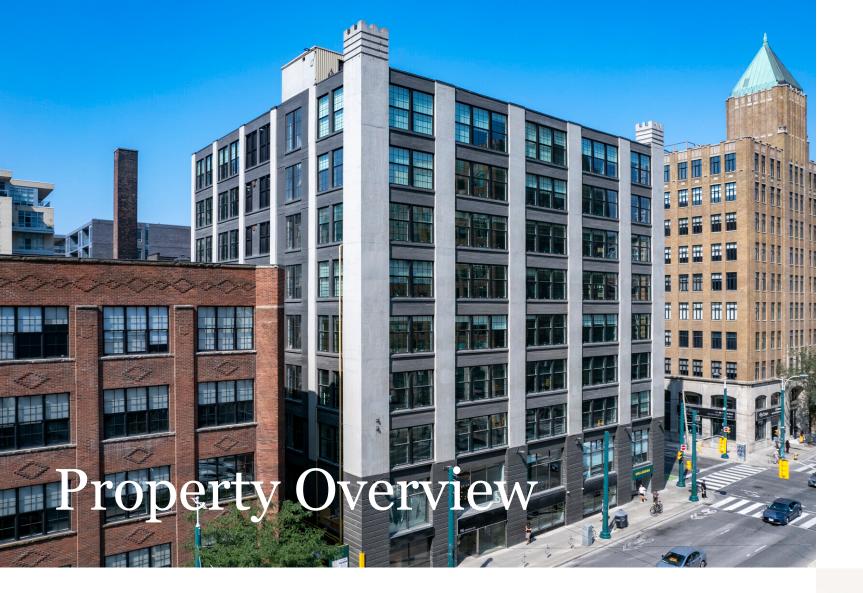

# 96 Spadina Avenue

Outstanding 4,788 SF Brick & Beam Suite

#### **Lennard:**

Here is where your business will *grow*.



## 96 Spadina Avenue

4,788 SF executive office available for sublease at the corner of Spadina Avenue and Adelaide Street W in the heart of downtown Toronto.



Available Space

Suite 205 & 207 4,788 SF



Net Asking Rate
Call Listing Team to Discuss



Additional Rent \$24.95 PSF (plus utilities & janitorial)



July 31, 2025



Joseph Wise\*
Senior Vice President
416.649.5909
jwise@lennard.com

\*Sales Representative

#### Anna Ho

Sales Representative 647.994.2623 anna@lennard.com

### Highlights

- Spectacular, bright brick & beam space
- Soring ceilings
- Open concept plan with 2 glass meeting rooms
- Furniture available
- Landlord open to direct extension deal



Lennard:

### **Location Overview**









### Floor Plan

Suites 205 & 207 - 4,788 SF





## 96 Spadina Avenue