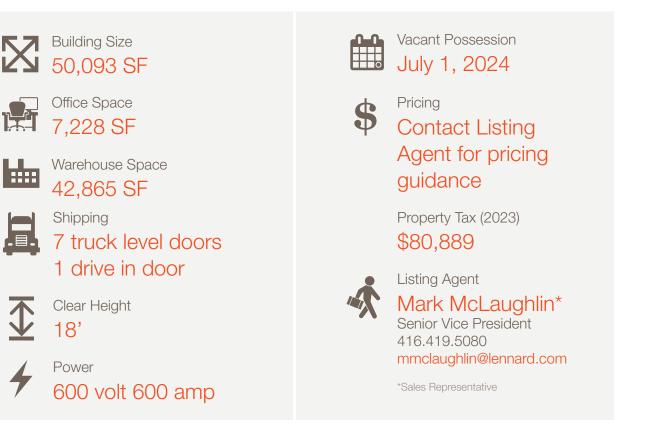

## 96 Planchet Road

A well-maintained, brick and block 50,093 SF freestanding industrial building. Located on 2.14 acres, near Dufferin Street & Langstaff Road.

#### Property Highlights

- Freestanding building with abundant shipping
- Updated, open concept office
- 2.6 kms to 407 via Dufferin Street
- High demand Dufferin Street & Langstaff Road location