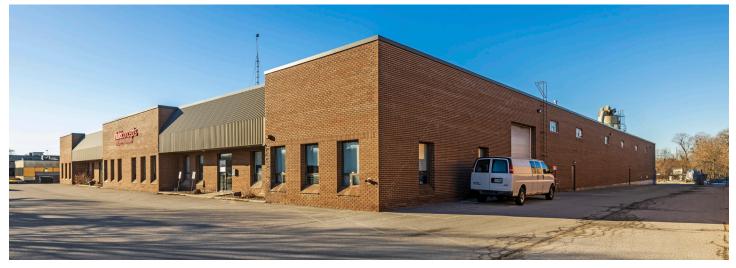

### 96 Planchet Road

50,093 SF Freestanding Industrial Building in Vaughan

**Lennard:** 201-6 905.7

201-60 Columbia Way, Markham 905.752.2220

lennard.com

## 96 Planchet Road

A well-maintained, brick and block 50,093 SF freestanding industrial building. Located on 2.14 acres, near Dufferin Street & Langstaff Road.

#### Property Highlights

- Freestanding building with abundant shipping
- Updated, open concept office
- 2.6 kms to 407 via Dufferin Street
- High demand Dufferin Street & Langstaff Road location