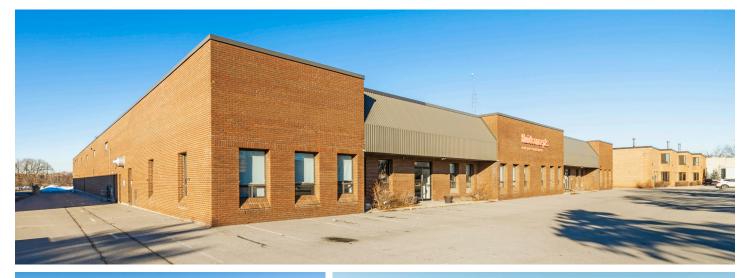

### 96 Planchet Road

50,093 SF Freestanding Industrial Building in Vaughan

**Lennard:** 201-6 905.7

201-60 Columbia Way, Markham 905.752.2220

lennard.com

## 96 Planchet Road

A well-maintained, brick and block 50,093 SF freestanding industrial building. Located on 2.14 acres, near Dufferin Street & Langstaff Road.