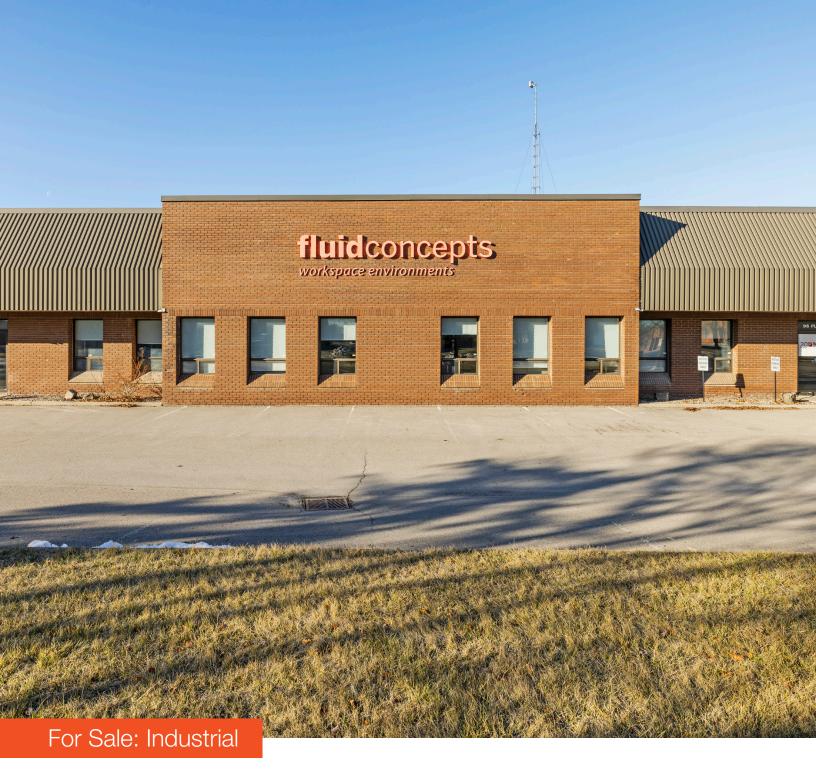

### 96 Planchet Road

50,093 SF Freestanding Industrial Building in Vaughan

**Lennard:** 201-6 905.7

201-60 Columbia Way, Markham 905.752.2220

lennard.com

## 96 Planchet Road

A well-maintained, brick and block 50,093 SF freestanding industrial building. Located on 2.14 acres, near Dufferin Street & Langstaff Road.

#### Property Highlights

- Freestanding building with abundant shipping
- Updated, open concept office
- 2.6 kms to 407 via Dufferin Street
- High demand Dufferin Street & Langstaff Road location