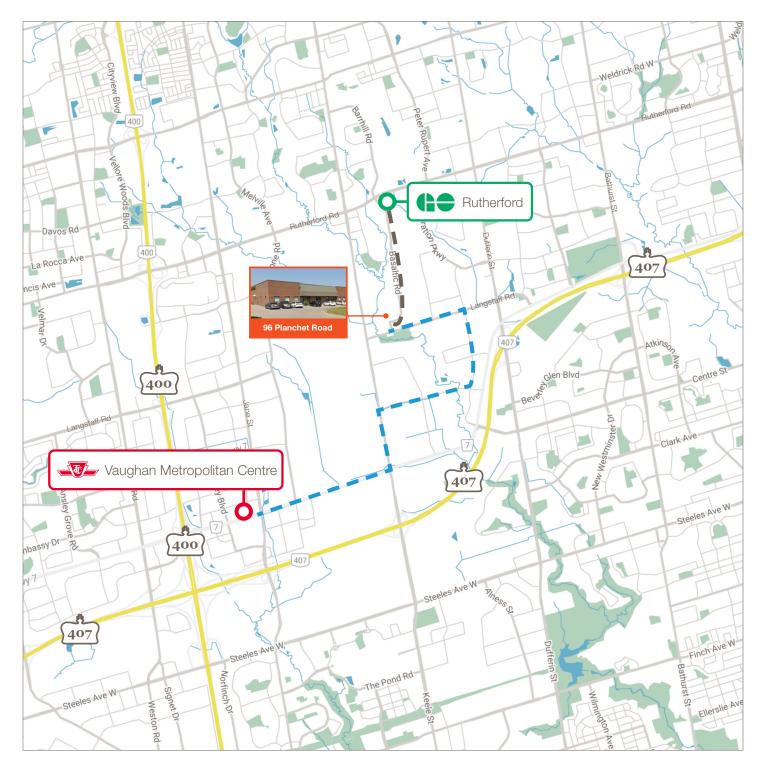

# Location & Amenities Map

- 30 minute drive to Pearson International Airport
- 15 minute drive to Vaughan Mills Shopping Centre

6 minute drive to Highway 407 

- Located conveniently near CN MacMillan Yard
- **Maple** Hillcrest Mall LA|FITNESS. **FRESHCO** Walmart 🔀 Rd Longo's. **Rutherford** Dav Vaughan Mills Shopping Centre Esso La Rocca A 407 Tim cis Av Tim Hortons Wendy's Hortons 96 Planchet Road 407 Atkins **MR**.LUBE Langstaff Park Glen Blv Promenade 400 Shopping Centre Beve õ Clark Av CN Rail Yard Edgeley Walmart 🔀 BINO Steeles Ave W 407 nbassy Dr. 400 407 G Ross N7 N Lord Park PINE IKEA 407 York University Finch Ave W Dufferin St Steeles Ave -Norfinch Dr The Pond Rd athurst St Steeles Ave W Sign Veston

# Transit Map

TTC Subway Stations

9 minute bus ride from Rutherford Go Station

30 minute bus ride from Vaughan Metropolitan Centre