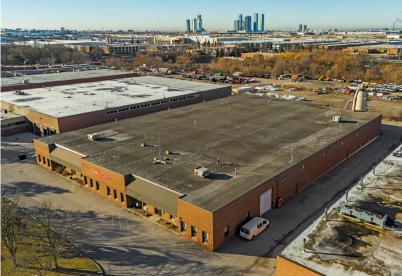

## 96 Planchet Road

A well-maintained, brick and block 50,093 SF freestanding industrial building. Located on 2.14 acres, near Dufferin Street & Langstaff Road.

#### Property Highlights

- Freestanding building with abundant shipping
- Updated, open concept office
- 2.6 kms to 407 via Dufferin Street
- High demand Dufferin Street & Langstaff Road location