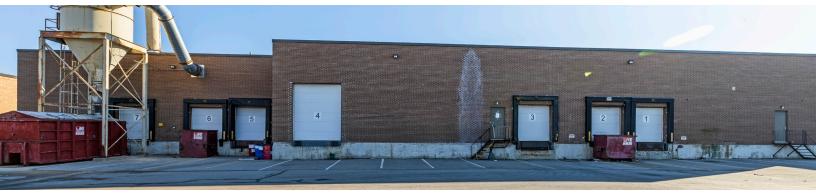

#### Property Highlights

- Freestanding building with abundant shipping
- Updated, open concept office
- 2.6 kms to 407 via Dufferin Street
- High demand Dufferin Street & Langstaff Road location