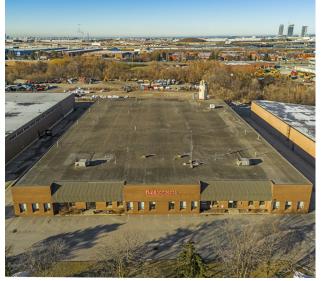

## 96 Planchet Road

A well-maintained, brick and block 50,093 SF freestanding industrial building. Located on 2.14 acres, near Dufferin Street & Langstaff Road.

#### Property Highlights

- Freestanding building with abundant shipping
- Updated, open concept office
- 2.6 kms to 407 via Dufferin Street
- High demand Dufferin Street & Langstaff Road location