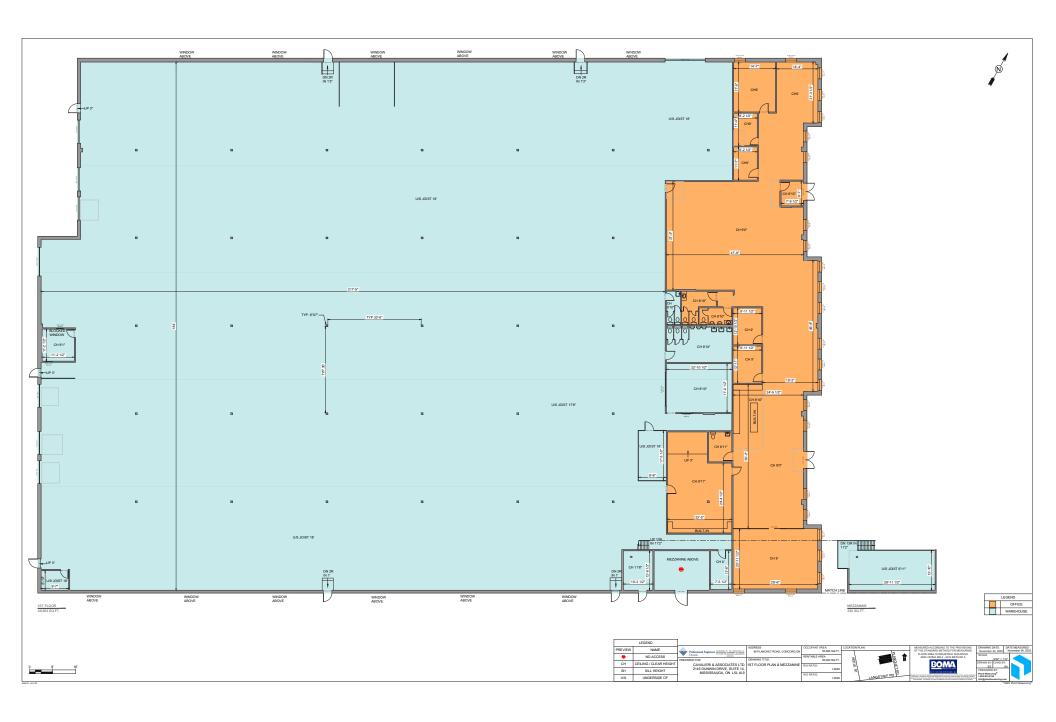

| 96 PLANCHET ROAD, CONCORD,ON |                                                                               |              |             |                                            |          |          |        |          |           |          |            |        |        |             |          |            |
|------------------------------|-------------------------------------------------------------------------------|--------------|-------------|--------------------------------------------|----------|----------|--------|----------|-----------|----------|------------|--------|--------|-------------|----------|------------|
|                              | INTERMEDIATE ALLOCATIONS (NOT FOR LEASING) FINAL CALCULATIONS DISCLOSED AREAS |              |             |                                            |          |          |        |          |           |          |            |        |        |             |          | ED ADEAS   |
| <u> </u>                     |                                                                               |              |             | INTERMEDIATE ALLOCATIONS (NOT FOR LEASING) |          |          |        |          |           |          |            |        |        |             |          |            |
| Α                            | В                                                                             | С            | D           | E                                          | F        | G        | Н      | I        | J         | K        | L          | M      | N      | 0           | Р        | R          |
| INPUT                        | MEASRE                                                                        | MEASURE      | =B-C        | INPUT                                      | MEASURE  | MEASURE  | =F+G   | MEASURE  | =D-H-I    | =(H+J)/H | =F*K       | ΣD/ΣL  | =K*M   | =L*M or F*N | MEASURE  | = F-P      |
| FLOOR                        | EXTERIOR                                                                      | MAJOR        | PRELIMINARY |                                            | OCCUPANT | BUILDING | USABLE | BUILDING | FLOOR     | R/U      | OCCUPANT + | R/O    | LOAD   | RENTABLE    | OCCUPANT | OCCUPANT   |
|                              | GROSS                                                                         | VERTICAL     | FLOOR       | SPACE ID                                   | AREA     | AMENITY  | AREA   | SERVICE  | SERVICE & | RATIO    | ALLOCATED  | RATIO  | FACTOR | AREA        | OFFICE   | INDUSTRIAL |
|                              | AREA                                                                          | PENETRATIONS | AREA        |                                            |          | AREA     | (U)    | AREA     | AMENITY   |          | AREA (O)   |        | Α      |             | AREA     | AREA       |
| 1ST FLOOR                    |                                                                               |              |             | FLUID CONCEPTS                             | 49,563   | -        | 49,563 | -        | -         | 1.0000   | 49,563     | 1.0000 | 1.0000 | 49,563      | 7,228    | 42,335     |
|                              |                                                                               |              |             | MEZZANINE                                  | 530      | -        | 530    |          | -         | 1.0000   | 530        | 1.0000 | 1.0000 | 530         | -        | 530        |
| FLOOR TOTALS                 | 50,093                                                                        | -            | 50,093      |                                            | 50,093   | -        | 50,093 | -        | -         | 1.0000   | 50,093     | 1.0000 | 1.0000 | 50,093      | 7,228    | 42,865     |
|                              |                                                                               |              |             |                                            |          |          |        |          |           |          |            |        |        |             |          |            |
| <b>BUILDING TOTALS</b>       | 50,093                                                                        | -            | 50,093      |                                            | 50,093   | -        | 50,093 | -        | -         |          | 50,093     | 1.0000 |        | 50,093      | 7,228    | 42,865     |

Area values in this table represent square feet

Measured according to the provisions of the Standard Methods for Measuring Floor Area in Industrial Buildings Exterior Wall - Method A ANSI/BOMA Z65.2 - 2012