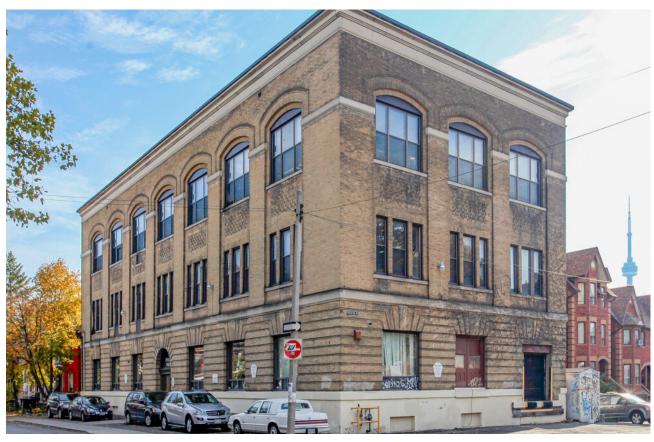

Fabulous Wide Open Loft Space with Some Private Offices

For Lease: Office

### **Lennard:**

200-55 University Avenue, Toronto 416.649.5920 • lennard.com

Approximately 5,434 SF of office space in brick and beam building; on top floors with southern views.

Suite

3rd Floor (walk up)

#### What's Near By

91 Oxford Street is located one block south of College Street; in the Kensington Market Area. The building is situated at the corner of Oxford Street and Bellevue Avenue; within walking distance to a variety of bars, restaurants and shops. 3 minutes walk to the College Streetcar and 10 minutes from the Dundas Streetcar.