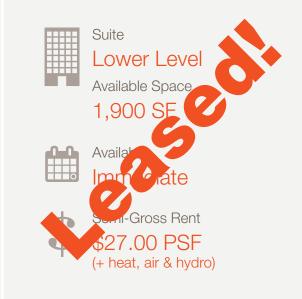

### **Lennard:**

200-55 University Avenue, Toronto 416.649.5920 • lennard.com

Approximately 5,434 SF of office space in brick and beam building; on top floors with southern views.

Suite

3rd Floor (walk up)

Available Space

5,434 SF

Available

30 days

Semi-Gross Rent

\$39.00 PSF (+ heat, air & hydro)

\*Sales Representative

#### **Property Highlights**

- New electrical panels on each floor
- New HVAC & Roof
- Sandblasted ceilings and beams
- Refinished hardwood floors
- 3rd Floor Ceiling Height: 15 FT

- Lots of natural light
- Great southern views of Downtown
- Loading dock and freight elevator
- 1 parking stall/5,000 SF leased