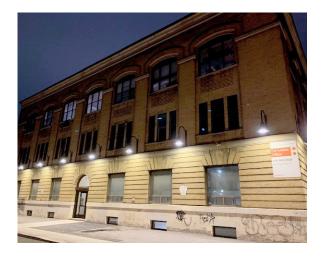

Fabulous Wide Open Loft Space with Some Private Offices

For Lease: Office

### **Lennard:**

200-55 University Avenue, Toronto 416.649.5920 • lennard.com

Approximately 5,434 SF of office space in brick and beam building; on top floors with southern views.

Suite

3rd Floor (walk up)