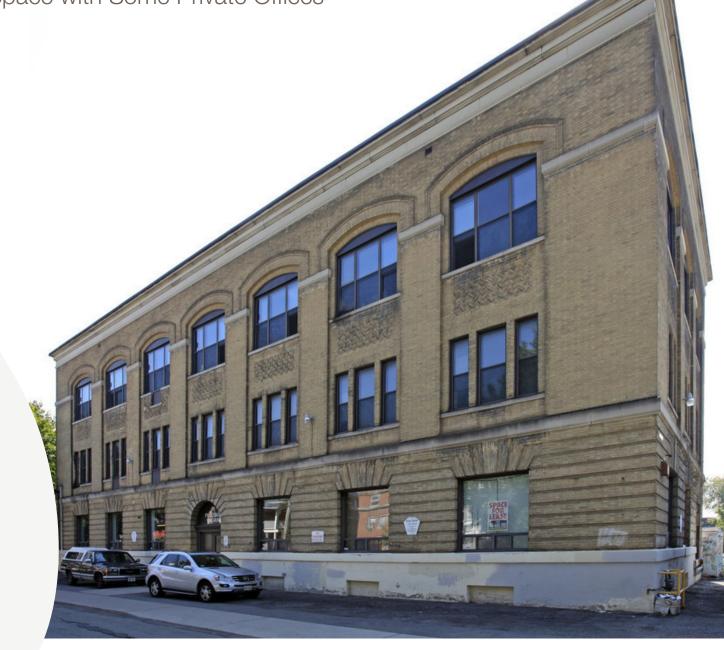

Fabulous Wide Open Loft Space with Some Private Offices

For Lease: Office

### **Lennard:**

200-55 University Avenue, Toronto 416.649.5920 • lennard.com

Approximately 5,434 SF of office space in brick and beam building; on top floors with southern views.

Suite

3rd Floor (walk up)

#### **Property Highlights**

- New electrical panels on each floor
- New HVAC & Roof
- Sandblasted ceilings and beams
- Refinished hardwood floors
- 3rd Floor Ceiling Height: 15 FT

- Lots of natural light
- Great southern views of Downtown
- Loading dock and freight elevator
- 1 parking stall/5,000 SF leased