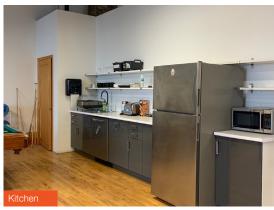

Fabulous Wide Open Loft Space with Some Private Offices

For Lease: Office

#### **Property Highlights**

- New electrical panels on each floor
- New HVAC & Roof
- Sandblasted ceilings and beams
- Refinished hardwood floors
- 3rd Floor Ceiling Height: 15 FT

- Lots of natural light
- Great southern views of Downtown
- Loading dock and freight elevator
- 1 parking stall/5,000 SF leased