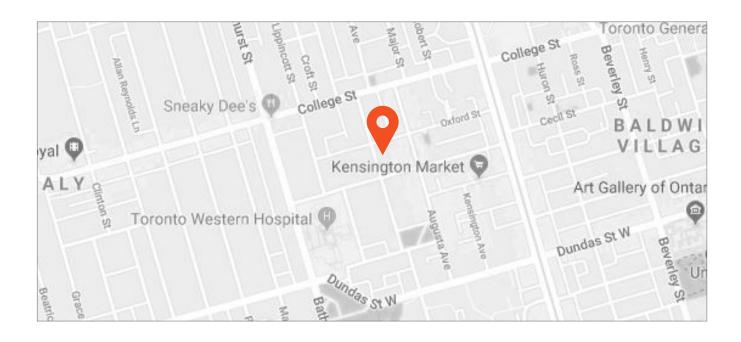

#### What's Near By

91 Oxford Street is located one block south of College Street; in the Kensington Market Area. The building is situated at the corner of Oxford Street and Bellevue Avenue; within walking distance to a variety of bars, restaurants and shops. 3 minutes walk to the College Streetcar and 10 minutes from the Dundas Streetcar.