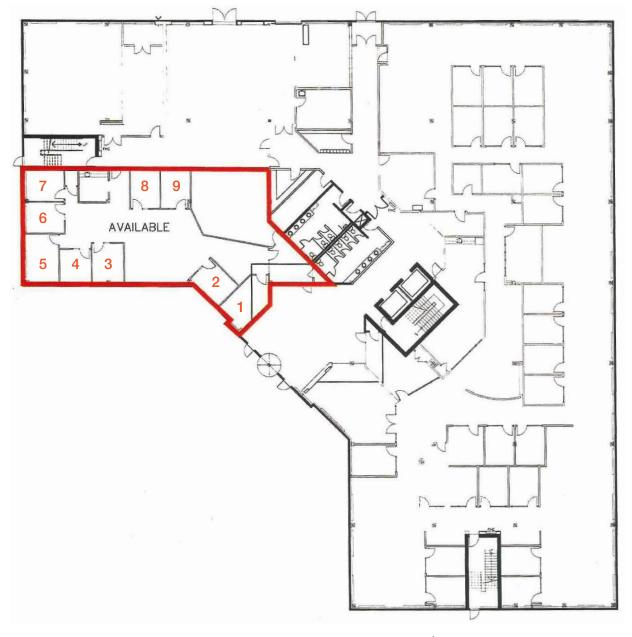

for 12 Months                        |
| 1              | \$1,850.00*                                |
| 2              | \$1,650.00*                                |
| 3              | \$1,650.00 (Available as of Jan 1st, 2024) |
| 4              | \$1,650.00*                                |
| 5              | \$1,850.00*                                |
| 6              | \$1,500.00 (Available as of Jan 1st, 2024) |
| 7              | \$1,500.00*                                |
| 8              | \$1,300.00*                                |
| 9              | \$1,300,00*                                |
| Virtual office | Starting at \$175.00                       |

\*Currently unavailable



### 90 Matheson Blvd W

Mississauga • Convenient Flexible Co-working Space

#### Suite 101





### Gallery

LING

1-1

9

-















WOLF LAW CHAMBERS

# 90 Matheson Blvd W

Mississauga • Convenient Flexible Co-working Space

Cole Soprovich\*, Sales Representative 416.915.5275 csoprovich@lennard.com

William J. Dempsey, slop\*\*, Partner 416.649.5940 wdempsey@lennard.com

200-55 University Avenue, Toronto 416.649.5920 lennard.com

\*Sales Representative \*\*Broker Statements and information contained are based on the information furnished by principals and sources which we deem reliable but for which we can assume no responsibility. Lennard Commercial Realty, Brokerage



Lennard: