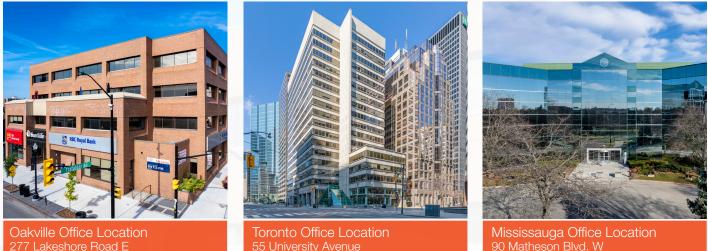

#### 90 Matheson Boulevard W

Known for its central location, Mississauga is the premier place for professional office.

Located at Hurontario Rd. and Matheson Blvd. West our Mississauga location is situated in the heart of the largest business and commercial cluster in West GTA. Parking is available on request.

You and your clients are minutes away from the Square One Shopping District, Highways 403, 401 and 407 and the Brampton Superior Court.