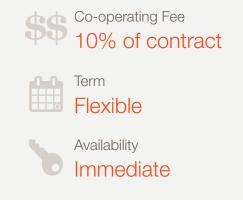

## 90 Matheson Blvd W

Mississauga • Convenient Flexible Co-working Space

Suite

Available Space

3,375 SF (total with various sizes)

Monthly Gross Rent

Starting from \$1,300 (Per office/month plus HST - See pricing chart below)

#### Property Highlights

- External / internal offices & individual workstations available
- Varying sizes to suit all business needs
- High-end leasehold improvements and natural light throughout
- Take advantage of intelligently designed premises with no expenses spared
- Amenities & parking available
- Fully serviced office space with furniture, fixtures and equipment in place
- A true turnkey solution in a prime location
- Flexible term lengths offered