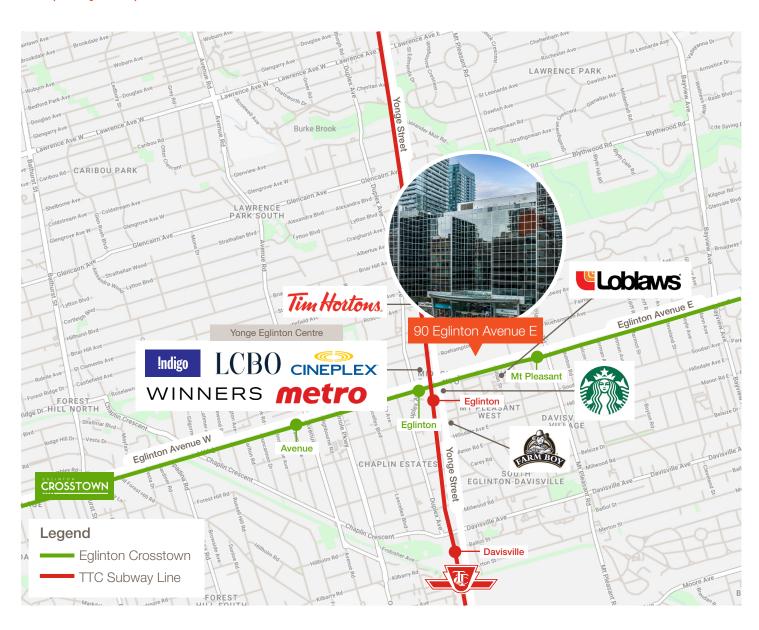

Immediately** 

Term

Until February 28, 2026

Head Landlord willing to extend



Listing Agent

Joseph Wise\*

Executive Vice President 416.649.5909

jwise@lennard.com

\*Sales Representative



### Property Highlights

- Short term sublease with high-end improvements
- Furniture can be made available as part of the transaction
- 2 minute walk to subway at Eglinton Station; Eglinton Crosstown coming soon
- Ground floor retail amenities for employees' benefit
- BOMA Best Certified Silver building
- Underground parking
- Barrier free access
- 24/7 security on-site
- First class ownership and property management
- All finishes in like-new condition with lots of use of glass to allow natural light into the interior of the space of this beautiful corner suite

**Lennard:** 

### Property Map



Floor Plan: Suite 990 - 2,097 SF













**Lennard:**