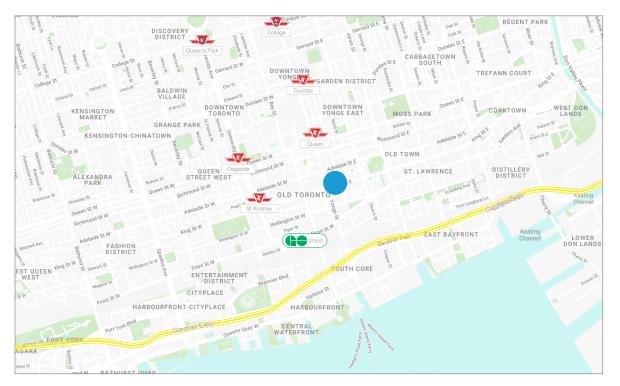

#### What's Near By

8 King Street E is located at the corner of Yonge Street and King Street E in the Financial Core. This location has direct access to the PATH system with a wealth of amenities including restaurants and cafes, retail stores, entertainment venues, and financial institutions. It's easily accessible by public transit, with several subway stations nearby, making it a bustling and convenient area in the heart of Toronto.