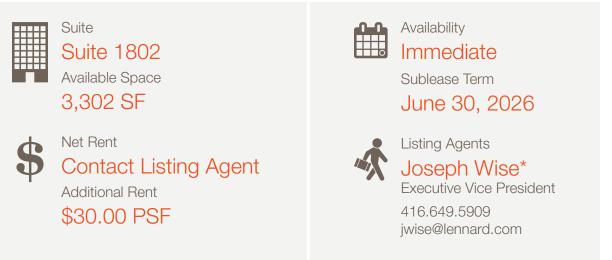

### 8 King Street E

Renovated, Fully Furnished Model Suite

20

IIIIIIII

3,302 SF recently renovated office available for sublease at the corner of Yonge Street and King Street E in the heart of Toronto's Financial Core.