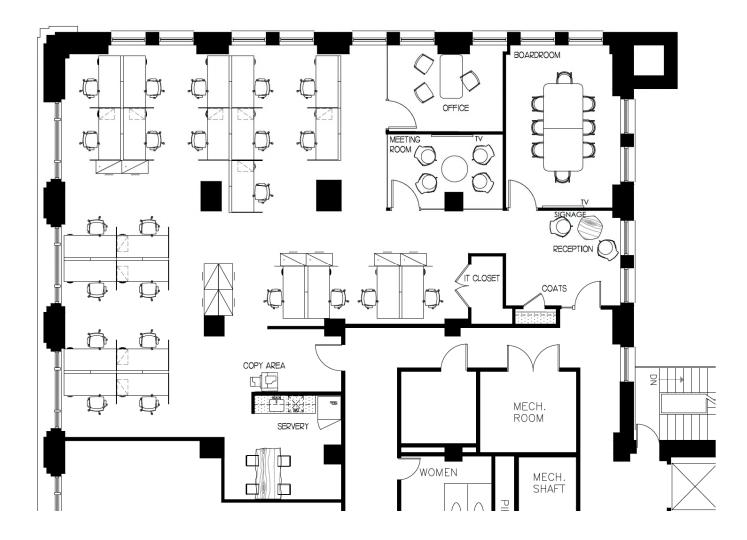

For Sublease: Office

### 8 King Street E

Renovated, Fully Furnished Model Suite

20

IIIIIIII

3,302 SF recently renovated office available for sublease at the corner of Yonge Street and King Street E in the heart of Toronto's Financial Core.



\*Sales Representative

#### Property Highlights

- Recently renovated, fully furnished model suite
- High ceilings, LED lighting
- Open concept and modern feel
- Highly desirable space for many different industries
- King Station subway and PATH connection at front door of building

#### Lennard:

Floor Plan



#### Lennard:

lennard.com



### Lennard:

lennard.com



#### What's Near By

8 King Street E is located at the corner of Yonge Street and King Street E in the Financial Core. This location has direct access to the PATH system with a wealth of amenities including restaurants and cafes, retail stores, entertainment venues, and financial institutions. It's easily accessible by public transit, with several subway stations nearby, making it a bustling and convenient area in the heart of Toronto.

Statements and information contained are based on the information furnished by principals and sources which we deem reliable but for which we can assume no responsibility. Lennard Commercial Realty, Brokerage.

#### Lennard:



Joseph Wise\*, Executive Vice President 416.649.5909 jwise@lennard.com