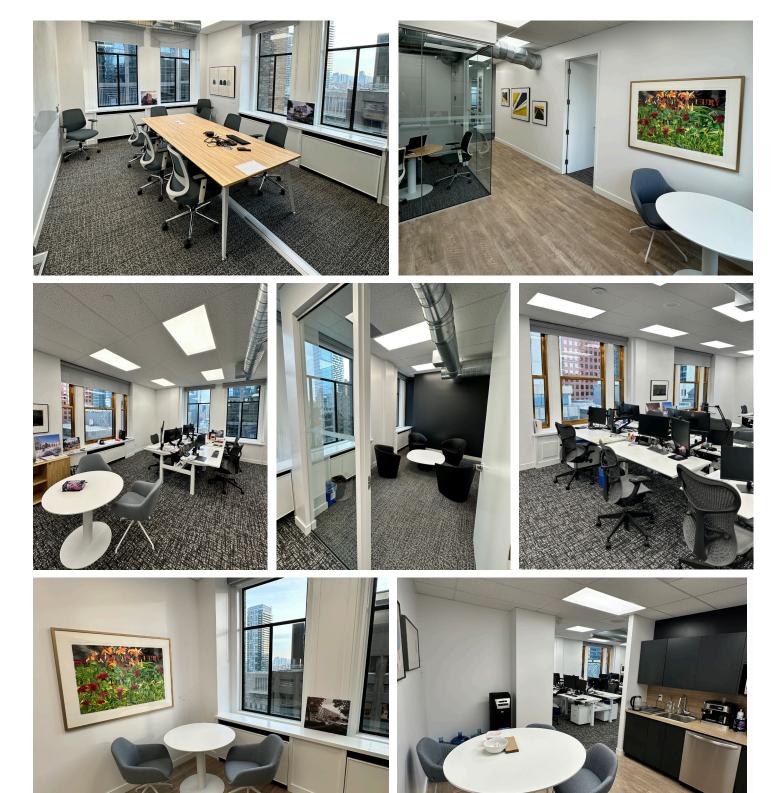

### 8 King Street E

Renovated, Fully Furnished Model Suite

20

IIIIIIII

3,302 SF recently renovated office available for sublease at the corner of Yonge Street and King Street E in the heart of Toronto's Financial Core.

#### Property Highlights

- Recently renovated, fully furnished model suite
- High ceilings, LED lighting
- Open concept and modern feel
- Highly desirable space for many different industries
- King Station subway and PATH connection at front door of building