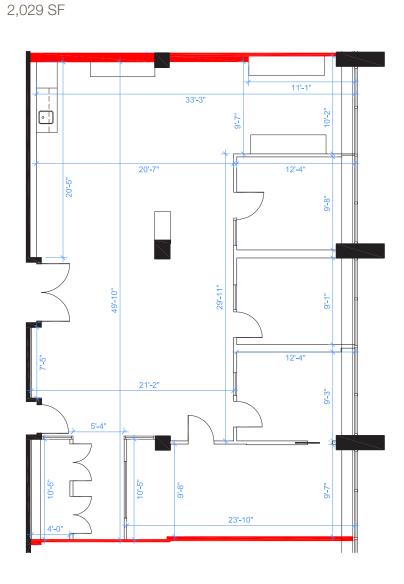

Suite 202: 5,197 SF

Suite 206-207: 2,786 SF

Suite 208: 2,029 SF

Suite 224: 964 SF

Asking Net Rent

\$15.00 PSF

**Property Taxes** 

\$13.80 PSF (2025)

2,786 SF

Suite 208

**Suite 224** 964 SF