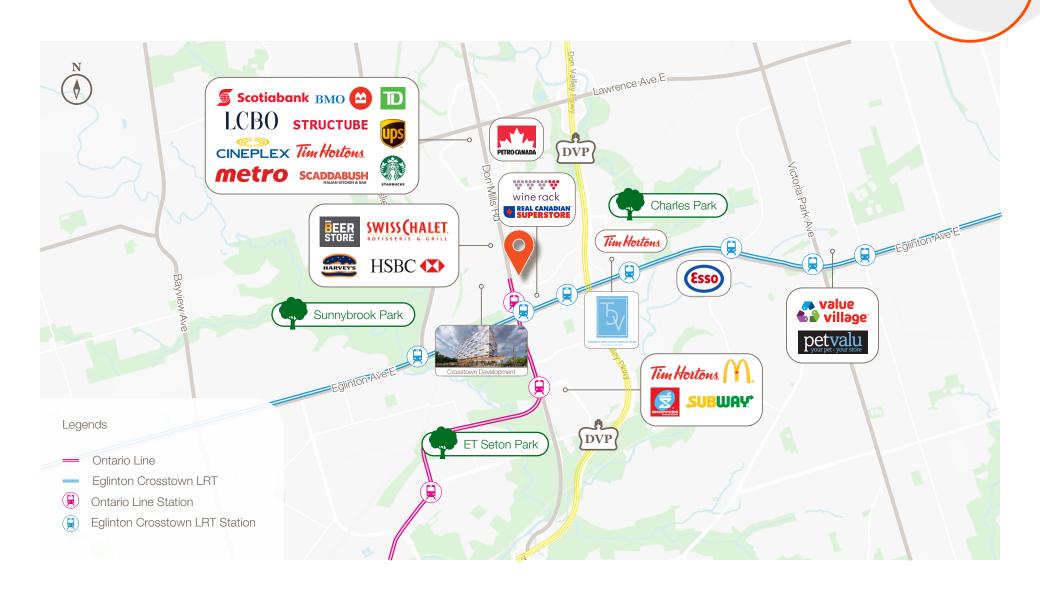

#### Amenities in the Area

Proximity to food options can help improve productivity and cut down on wasted transit time during the day. 885 Don Mills offers a variety of options including the Canadian Superstore just down the street and the Shops at Don Mills up at Lawrence where there is no shortage of both quick serve and health-conscious choices.

#### Subway & Transit Access

Within walking distance from the Property are numerous bus stops that lead to Don Mills Subway Station to the North and Pape Subway Station to the South. Don Mills & Eglinton will also be home to a future Eglinton LRT station which will provide convenient East/West service.