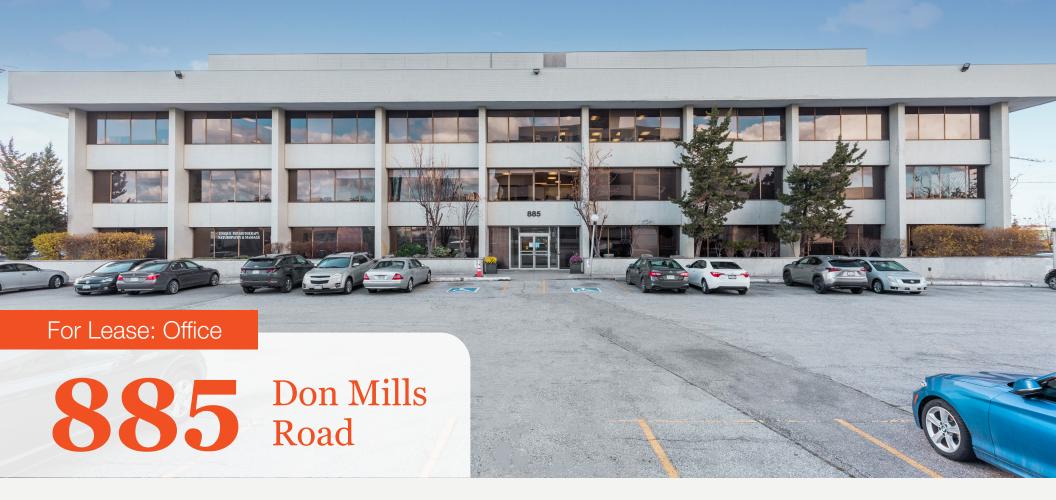

Modern Office Space For Lease in the Heart of Don Mills

Spacious modern offices available for lease at Eglinton Avenue E and Don Mills Road

Available Suites

Suite 110: 1,377 SF

Suite 200: 1,078 SF Leased!