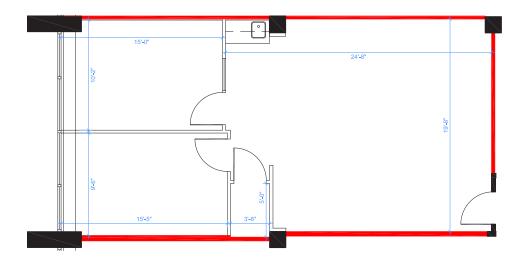

Modern Office Space For Lease in the Heart of Don Mills

Spacious modern offices available for lease at Eglinton Avenue E and Don Mills Road

Available Suites

Suite 110: 1,377 SF

Suite 200: 1,078 SF Leased!

Suite 202: 5,197 SF

Suite 206-207: 2,786 SF

Suite 208: 2,029 SF

Suite 224: 964 SF

Asking Net Rent

\$15.00 PSF

**Property Taxes** 

\$13.80 PSF (2025)

Lennard: lennard.com

**Amenities Map** 

Suite 110

1,377 SF

Leased! 1,078 SF

Suite 202

5,197 SF

Suite 206-207

2,786 SF

Suite 208

**Suite 224** 964 SF