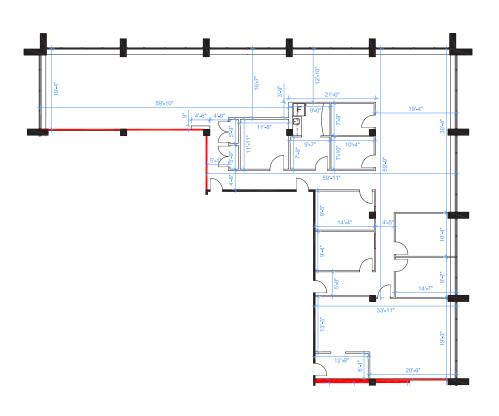

Suite 202: 5,197 SF

Suite 206-207: 2,786 SF

Suite 208: 2,029 SF

Suite 224: 964 SF

Asking Net Rent

\$15.00 PSF

**Property Taxes** 

\$13.80 PSF (2025)

2,786 SF

Suite 208

**Suite 224** 964 SF