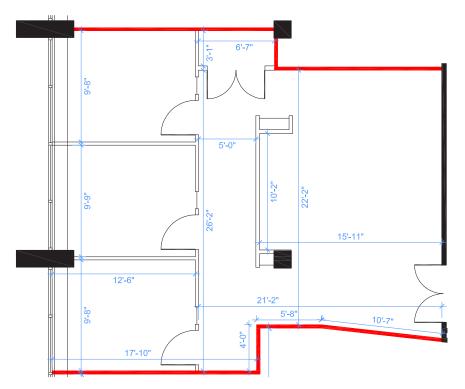

Suite 202: 5,197 SF

Suite 206-207: 2,786 SF

Suite 208: 2,029 SF

Suite 224: 964 SF

Asking Net Rent

\$15.00 PSF

**Property Taxes** 

\$13.80 PSF (2025)

2,786 SF

Suite 208

**Suite 224** 964 SF