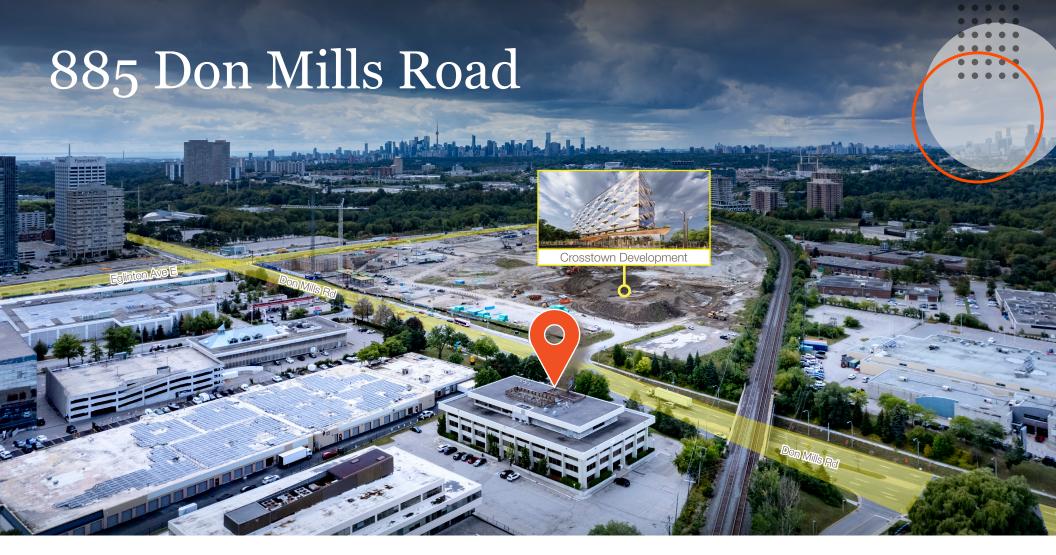

#### Subway & Transit Access

Within walking distance from the Property are numerous bus stops that lead to Don Mills Subway Station to the North and Pape Subway Station to the South. Don Mills & Eglinton will also be home to a future Eglinton LRT station which will provide convenient East/West service.