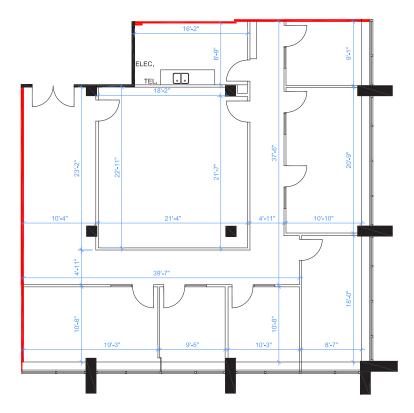

Suite 202: 5,197 SF

Suite 206-207: 2,786 SF

Suite 208: 2,029 SF

Suite 224: 964 SF

Asking Net Rent

\$15.00 PSF

**Property Taxes** 

\$13.80 PSF (2025)

2,786 SF

Suite 208

**Suite 224** 964 SF