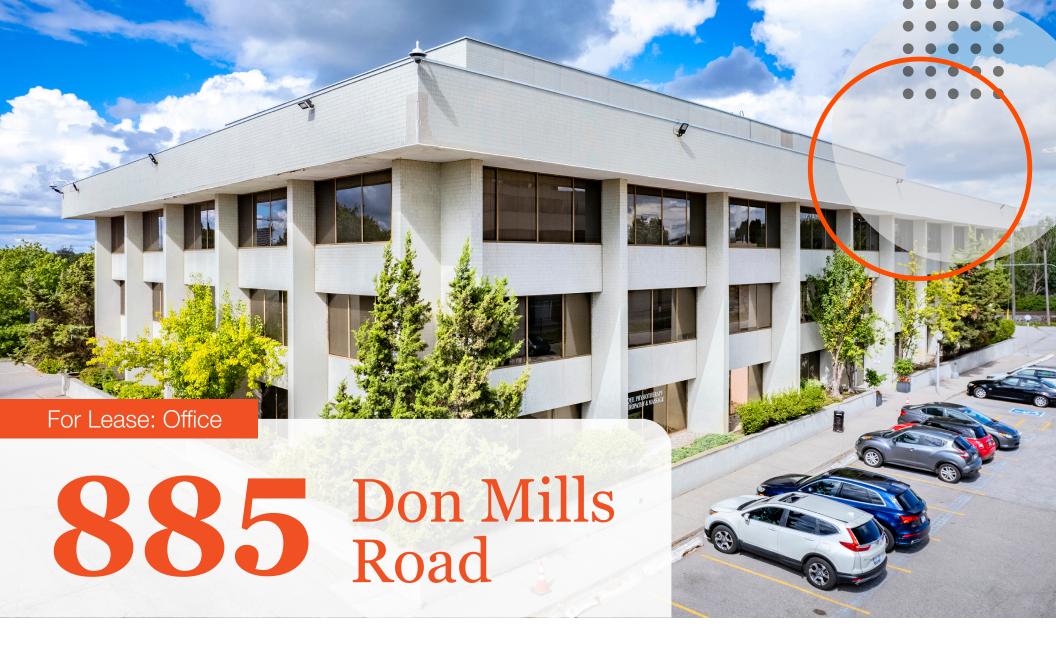

Modern Office Space For Lease in the Heart of Don Mills

Spacious modern offices available for lease at Eglinton Avenue E and Don Mills Road

Available Suites

Suite 110: 1,377 SF

Suite 200: 1,078 SF Leased!