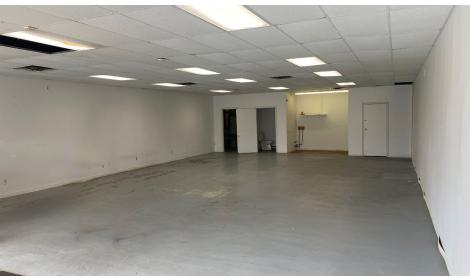

- Total Gross Income \$122,599
- Total Expenses \$52,489
- Net Income \$70,110
- Tenant information available on request

**Lennard:** 

Site Plan

868 James Street - Vacant Unit - Photos

#### Lennard:

Photos