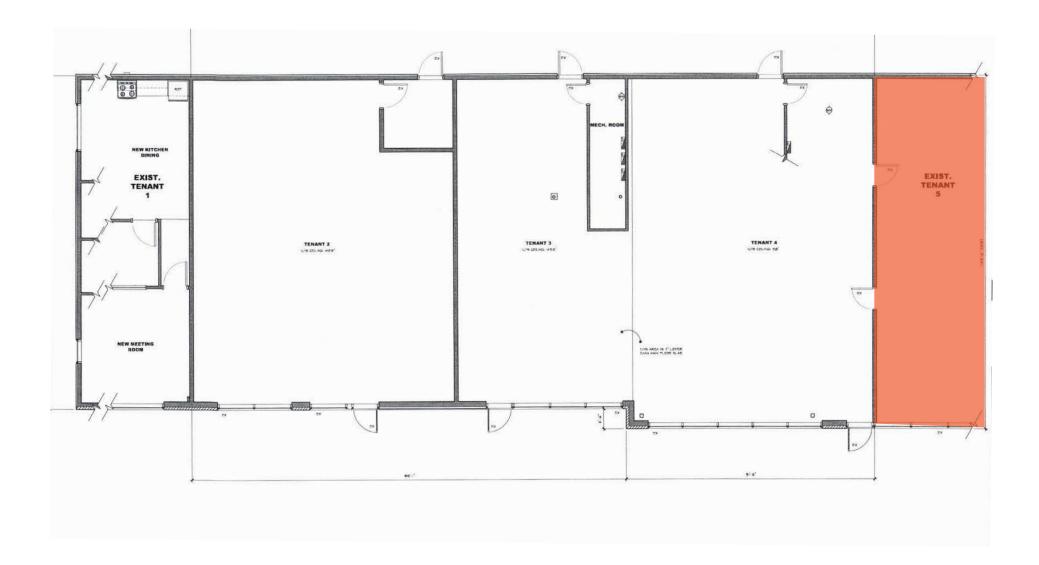

- Total Gross Income \$122,599
- Total Expenses \$52,489
- Net Income \$70,110
- Tenant information available on request

**Lennard:** 

Site Plan

868 James Street - Vacant Unit - Photos