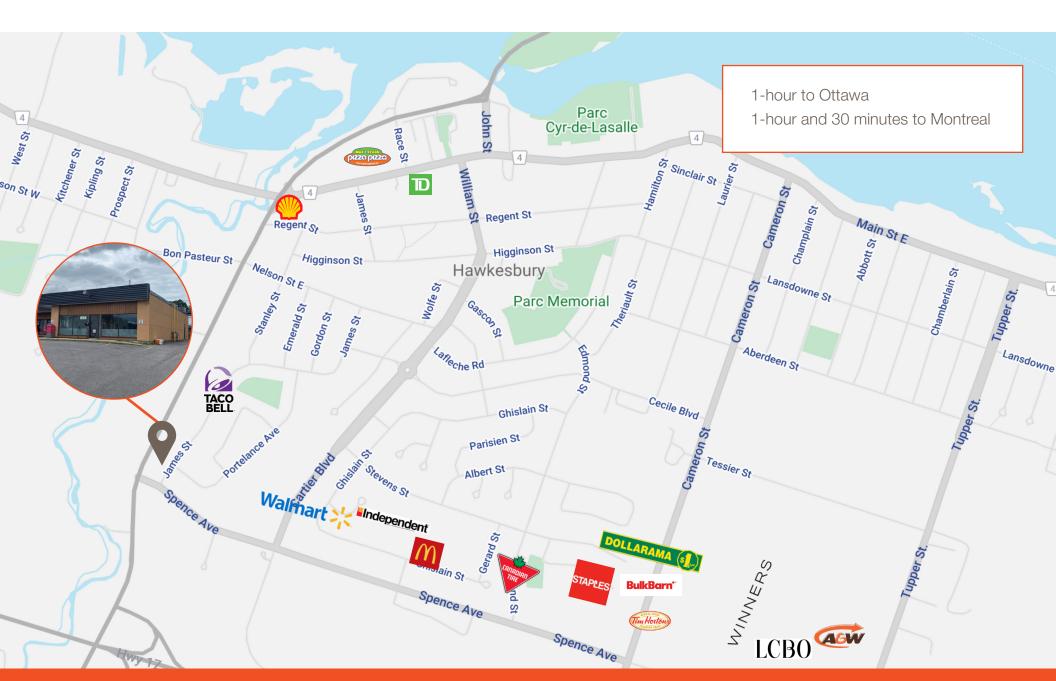

000



Net Income \$70,110



Listing Agent lan Shackell\*

Partner

D. 613.963.2633 ishackell@lennard.com

#### Matt Shackell\*

Vice President

D. 613.963.2636 mshackell@lennard.com

#### Brent Heeney

Sales Representative

D. 613-963-2631 bheeney@lennard.com

\*Sales Representative

#### **Property Highlights**

- Retail Plaza located in West Hawkesbury with one Vacant unit of 1,800 SF
- Building exterior recently painted
- Located in the main commercial district in Hawkesbury
- Multi-tenant retail plaza
- 30 parking spaces

- Total Gross Income \$122,599
- Total Expenses \$52,489
- Net Income \$70,110
- Tenant information available on request

**Lennard:** 

Site Plan





868 James Street - Vacant Unit - Photos









#### Lennard:

Photos









#### Lennard:

**Location Map** 



### **Lennard:**

Ian Shackell\*, Partner D. 613.963.2633 C. 613.761.0177

ishackell@lennard.com

Matt Shackell\*, Vice President D. 613.963.2636 C. 613.612.8812 mshackell@lennard.com

Brent Heeney, Sales Representative D. 613.963.2631 bheeney@lennard.com

333 Preston Street, Suite 420 Ottawa, ON K1S 5N4 613.963.2640 lennard.com