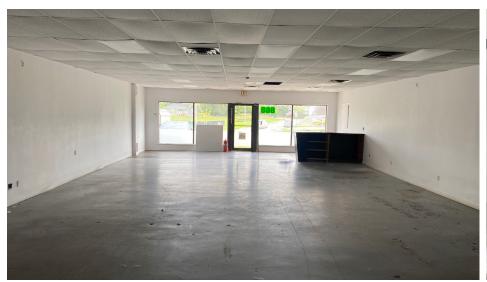

- Total Gross Income \$122,599
- Total Expenses \$52,489
- Net Income \$70,110
- Tenant information available on request

**Lennard:** 

Site Plan

868 James Street - Vacant Unit - Photos

#### Lennard:

Photos