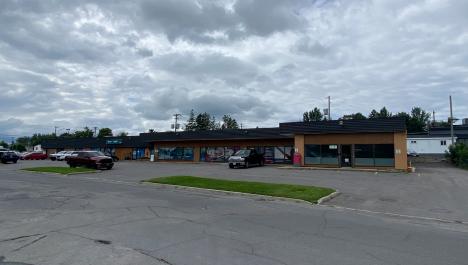

ity Immediate



Sale Price \$1,100,000



Net Income \$70,110



Listing Agent lan Shackell\*

Partner

D. 613.963.2633 ishackell@lennard.com

#### Matt Shackell\*

Vice President

D. 613.963.2636 mshackell@lennard.com

#### Brent Heeney

Sales Representative

D. 613-963-2631 bheeney@lennard.com

\*Sales Representative

#### **Property Highlights**

- Retail Plaza located in West Hawkesbury with one Vacant unit of 1,800 SF
- Building exterior recently painted
- Located in the main commercial district in Hawkesbury
- Multi-tenant retail plaza
- 30 parking spaces

- Total Gross Income \$122,599
- Total Expenses \$52,489
- Net Income \$70,110
- Tenant information available on request

**Lennard:** 

Site Plan





868 James Street - Vacant Unit - Photos









#### Lennard:

Photos









#### Lennard:

**Location Map** 



### **Lennard:**

Ian Shackell\*, Partner D. 613.963.2633 C. 613.761.0177

ishackell@lennard.com

Matt Shackell\*, Vice President D. 613.963.2636 C. 613.612.8812 mshackell@lennard.com

Brent Heeney, Sales Representative D. 613.963.2631 bheeney@lennard.com

333 Preston Street, Suite 420 Ottawa, ON K1S 5N4 613.963.2640 lennard.com