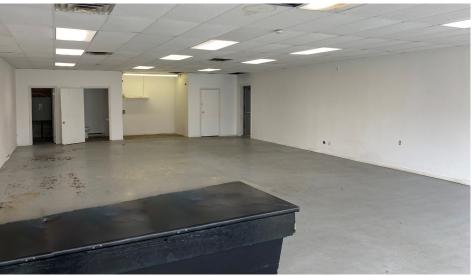

le Parking On-site



Availability Immediate



Sale Price \$1,100,000



Net Income \$70,110



Listing Agent lan Shackell\*

Partner

D. 613.963.2633 ishackell@lennard.com

#### Matt Shackell\*

Vice President

D. 613.963.2636 mshackell@lennard.com

#### Brent Heeney

Sales Representative

D. 613-963-2631 bheeney@lennard.com

\*Sales Representative

#### **Property Highlights**

- Retail Plaza located in West Hawkesbury with one Vacant unit of 1,800 SF
- Building exterior recently painted
- Located in the main commercial district in Hawkesbury
- Multi-tenant retail plaza
- 30 parking spaces

- Total Gross Income \$122,599
- Total Expenses \$52,489
- Net Income \$70,110
- Tenant information available on request

**Lennard:** 

Site Plan





868 James Street - Vacant Unit - Photos









#### Lennard:

Photos









#### Lennard:

**Location Map** 



### **Lennard:**

Ian Shackell\*, Partner D. 613.963.2633 C. 613.761.0177

ishackell@lennard.com

Matt Shackell\*, Vice President D. 613.963.2636 C. 613.612.8812 mshackell@lennard.com

Brent Heeney, Sales Representative D. 613.963.2631 bheeney@lennard.com

333 Preston Street, Suite 420 Ottawa, ON K1S 5N4 613.963.2640 lennard.com