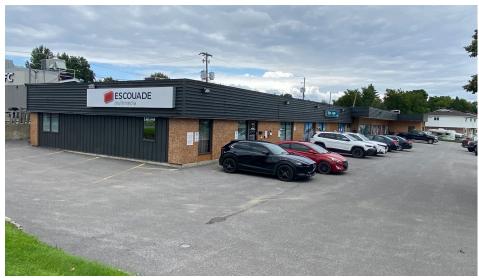

**Lennard:** Imagine the *Possibilities*.

Retail plaza available for sale in Hawkesbury, ON.

Building Size 9,500 SF Land Size 27,427 SF

Parking

Ample Parking On-site

Availability Immediate

Sale Price \$1,100,000

#### **Property Highlights**

- Retail Plaza located in West Hawkesbury with one Vacant unit of 1,800 SF
- Building exterior recently painted
- Located in the main commercial district in Hawkesbury
- Multi-tenant retail plaza
- 30 parking spaces