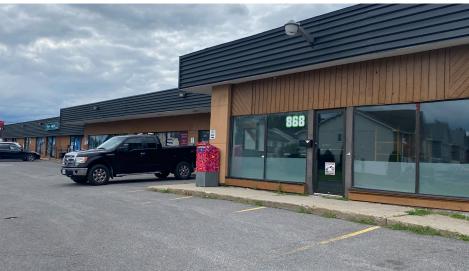

- Total Gross Income \$122,599
- Total Expenses \$52,489
- Net Income \$70,110
- Tenant information available on request

**Lennard:** 

Site Plan

868 James Street - Vacant Unit - Photos