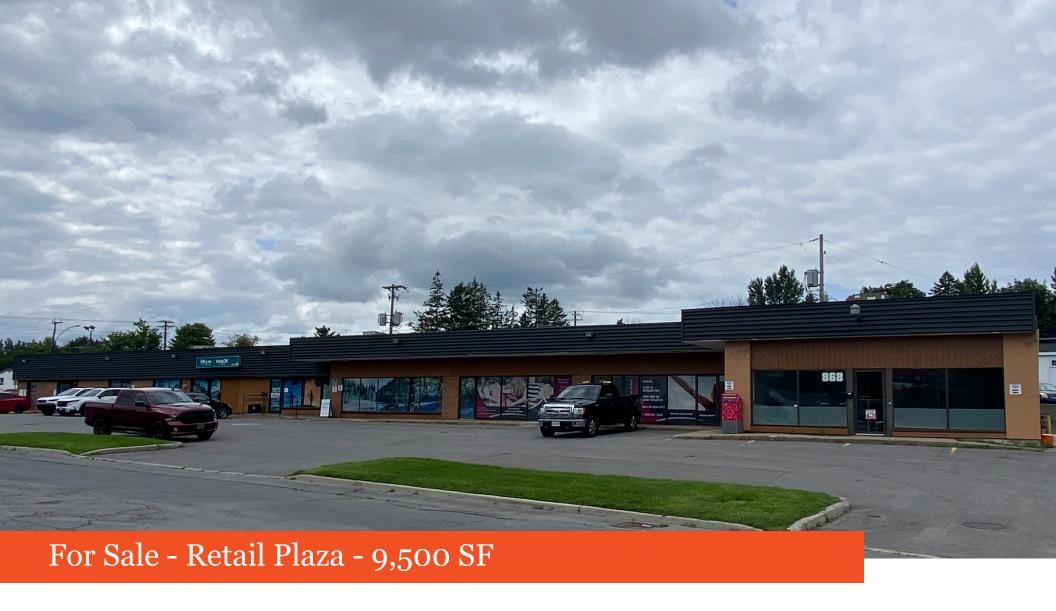

**Lennard:** Imagine the *Possibilities*.

Retail plaza available for sale in Hawkesbury, ON.

Building Size 9,500 SF Land Size 27,427 SF

Parking

Ample Parking On-site

Availability Immediate

Sale Price \$1,100,000

#### **Property Highlights**

- Retail Plaza located in West Hawkesbury with one Vacant unit of 1,800 SF
- Building exterior recently painted
- Located in the main commercial district in Hawkesbury
- Multi-tenant retail plaza
- 30 parking spaces