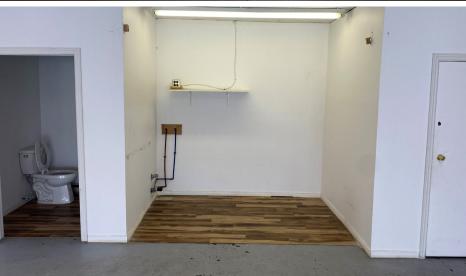

lities*.



Retail/showroom available for lease in Hawkesbury, ON.



Size 1,800 SF



Parking Ample Parking On-site



Net Rent \$12.25 PSF

Additional Rent \$6.09 PSF

(including heat/hydro) (2024)



Availability Immediate



Listing Agent lan Shackell\*

Partner

D. 613.963.2633C. 613.761.0177ishackell@lennard.com

#### Matt Shackell\*

Vice President

D. 613.963.2636C. 613.612.8812mshackell@lennard.com

\*Sales Representative

### Property Highlights

- Located in west-end Hawkesbury
- Currently built-out open concept retail showroom
- Building signage above unit
- Close access to County Road 17 at McGill Street
- Directly behind KFC, Spence Street at James Street
- Ideal for many retail, showroom users
- Plaza newly painted exterior

### **Lennard:**

Site Plan





#### Photos









### Lennard:

**Location Map** 



### **Lennard:**

lan Shackell\*, Partner D. 613.963.2633 C. 613.761.0177 ishackell@lennard.com

Matt Shackell\*, Vice President D. 613.963.2636 C. 613.612.8812 mshackell@lennard.com

333 Preston Street, Suite 420 Ottawa, ON K1S 5N4 613.963.2640

lennard.com

\*Sales Representative

Statements and information contained are based on the information furnished by principals and sources which we deem reliable but for which we can assume no responsibility. Lennard Commercial Realty, Brokerage.