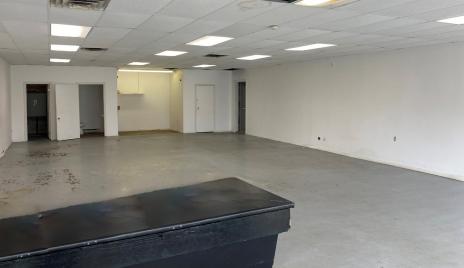

ties*.



Retail/showroom available for lease in Hawkesbury, ON.



Size 1,800 SF



Parking Ample Parking On-site



Net Rent \$12.25 PSF

Additional Rent \$6.09 PSF

(including heat/hydro) (2024)



Availability Immediate



Listing Agent lan Shackell\*

Partner

D. 613.963.2633C. 613.761.0177ishackell@lennard.com

#### Matt Shackell\*

Vice President

D. 613.963.2636C. 613.612.8812mshackell@lennard.com

\*Sales Representative

### Property Highlights

- Located in west-end Hawkesbury
- Currently built-out open concept retail showroom
- Building signage above unit
- Close access to County Road 17 at McGill Street
- Directly behind KFC, Spence Street at James Street
- Ideal for many retail, showroom users
- Plaza newly painted exterior

### **Lennard:**

Site Plan





#### Photos









### Lennard:

**Location Map** 



### **Lennard:**

lan Shackell\*, Partner D. 613.963.2633 C. 613.761.0177 ishackell@lennard.com

Matt Shackell\*, Vice President D. 613.963.2636 C. 613.612.8812 mshackell@lennard.com

333 Preston Street, Suite 420 Ottawa, ON K1S 5N4 613.963.2640

lennard.com

\*Sales Representative

Statements and information contained are based on the information furnished by principals and sources which we deem reliable but for which we can assume no responsibility. Lennard Commercial Realty, Brokerage.