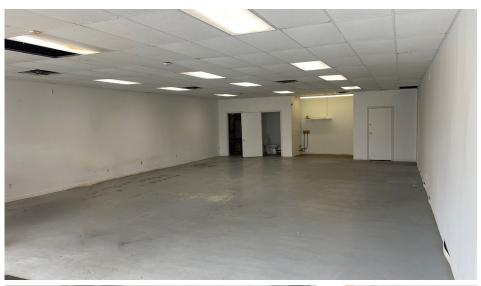

bilities*.



Retail/showroom available for lease in Hawkesbury, ON.



Size 1,800 SF



Parking Ample Parking On-site



Net Rent \$12.25 PSF

Additional Rent \$6.09 PSF

(including heat/hydro) (2024)



Availability Immediate



Listing Agent lan Shackell\*

Partner

D. 613.963.2633C. 613.761.0177ishackell@lennard.com

#### Matt Shackell\*

Vice President

D. 613.963.2636C. 613.612.8812mshackell@lennard.com

\*Sales Representative

### Property Highlights

- Located in west-end Hawkesbury
- Currently built-out open concept retail showroom
- Building signage above unit
- Close access to County Road 17 at McGill Street
- Directly behind KFC, Spence Street at James Street
- Ideal for many retail, showroom users
- Plaza newly painted exterior

### **Lennard:**

Site Plan





#### Photos









### Lennard:

**Location Map** 



### **Lennard:**

lan Shackell\*, Partner D. 613.963.2633 C. 613.761.0177 ishackell@lennard.com

Matt Shackell\*, Vice President D. 613.963.2636 C. 613.612.8812 mshackell@lennard.com

333 Preston Street, Suite 420 Ottawa, ON K1S 5N4 613.963.2640

lennard.com

\*Sales Representative

Statements and information contained are based on the information furnished by principals and sources which we deem reliable but for which we can assume no responsibility. Lennard Commercial Realty, Brokerage.