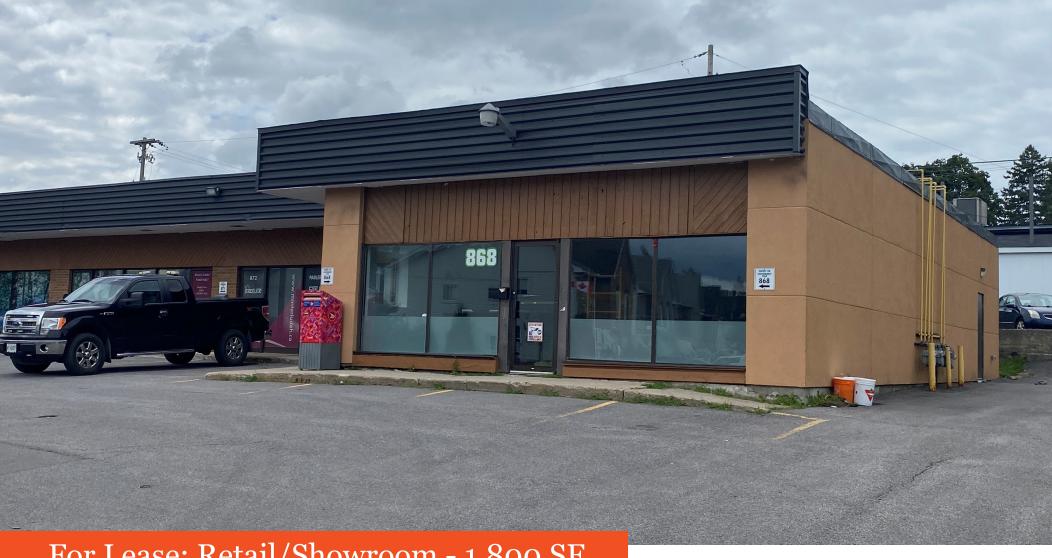

For Lease: Retail/Showroom - 1,800 SF

# 868 James Street Hawkesbury, ON

**Lennard:** Imagine the *Possibilities*.

Retail/showroom available for lease in Hawkesbury, ON.

Size 1,800 SF

Parking Ample Parking On-site

Net Rent \$12.25 PSF

Additional Rent \$6.09 PSF

### Property Highlights

- Located in west-end Hawkesbury
- Currently built-out open concept retail showroom
- Building signage above unit
- Close access to County Road 17 at McGill Street
- Directly behind KFC, Spence Street at James Street
- Ideal for many retail, showroom users
- Plaza newly painted exterior