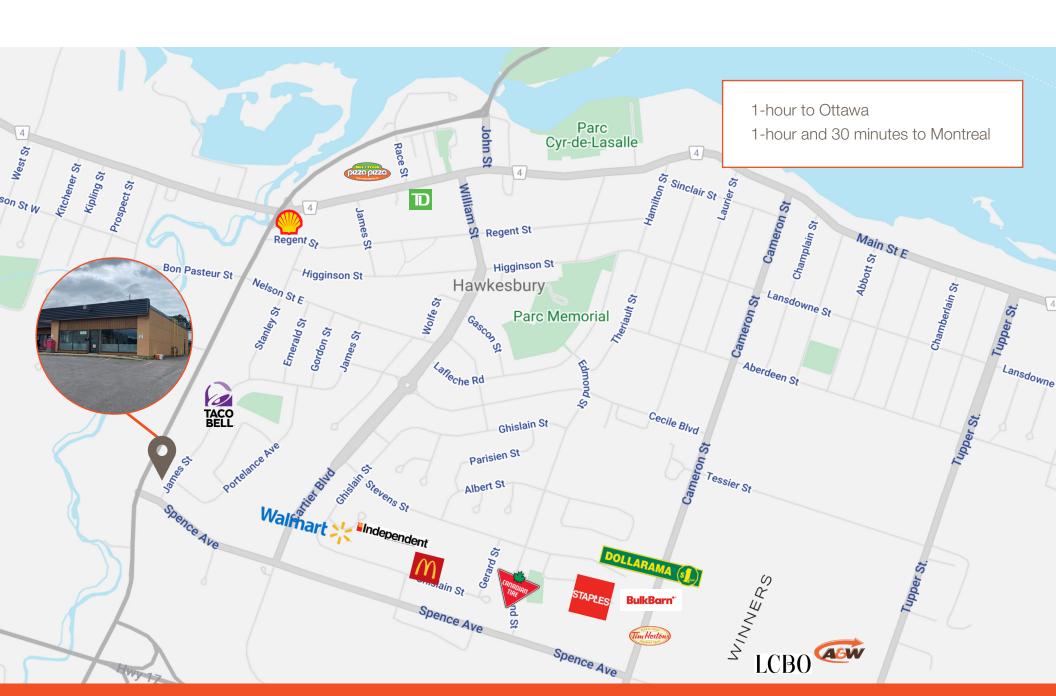

for lease in Hawkesbury, ON.



Size 1,800 SF



Parking Ample Parking On-site



Net Rent \$12.25 PSF

Additional Rent \$6.09 PSF

(including heat/hydro) (2024)



Availability Immediate



Listing Agent lan Shackell\*

Partner

D. 613.963.2633C. 613.761.0177ishackell@lennard.com

#### Matt Shackell\*

Vice President

D. 613.963.2636C. 613.612.8812mshackell@lennard.com

\*Sales Representative

### Property Highlights

- Located in west-end Hawkesbury
- Currently built-out open concept retail showroom
- Building signage above unit
- Close access to County Road 17 at McGill Street
- Directly behind KFC, Spence Street at James Street
- Ideal for many retail, showroom users
- Plaza newly painted exterior

### **Lennard:**

Site Plan





#### Photos









### Lennard:

**Location Map** 



### **Lennard:**

lan Shackell\*, Partner D. 613.963.2633 C. 613.761.0177 ishackell@lennard.com

Matt Shackell\*, Vice President D. 613.963.2636 C. 613.612.8812 mshackell@lennard.com

333 Preston Street, Suite 420 Ottawa, ON K1S 5N4 613.963.2640

lennard.com

\*Sales Representative

Statements and information contained are based on the information furnished by principals and sources which we deem reliable but for which we can assume no responsibility. Lennard Commercial Realty, Brokerage.