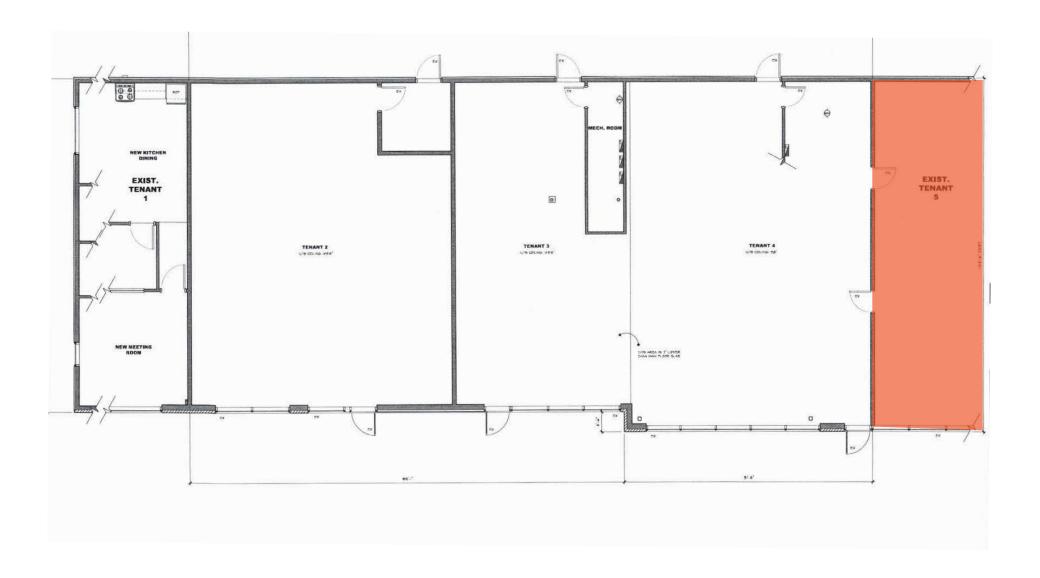

Imagine the *Possibilities*.



Retail/showroom available for lease in Hawkesbury, ON.



Size 1,800 SF



Parking Ample Parking On-site



Net Rent \$12.25 PSF

Additional Rent \$6.09 PSF

(including heat/hydro) (2024)



Availability Immediate



Listing Agent lan Shackell\*

Partner

D. 613.963.2633C. 613.761.0177ishackell@lennard.com

#### Matt Shackell\*

Vice President

D. 613.963.2636C. 613.612.8812mshackell@lennard.com

\*Sales Representative

### Property Highlights

- Located in west-end Hawkesbury
- Currently built-out open concept retail showroom
- Building signage above unit
- Close access to County Road 17 at McGill Street
- Directly behind KFC, Spence Street at James Street
- Ideal for many retail, showroom users
- Plaza newly painted exterior

### **Lennard:**

Site Plan





#### Photos









### Lennard:

**Location Map** 



### **Lennard:**

lan Shackell\*, Partner D. 613.963.2633 C. 613.761.0177 ishackell@lennard.com

Matt Shackell\*, Vice President D. 613.963.2636 C. 613.612.8812 mshackell@lennard.com

333 Preston Street, Suite 420 Ottawa, ON K1S 5N4 613.963.2640

lennard.com

\*Sales Representative

Statements and information contained are based on the information furnished by principals and sources which we deem reliable but for which we can assume no responsibility. Lennard Commercial Realty, Brokerage.