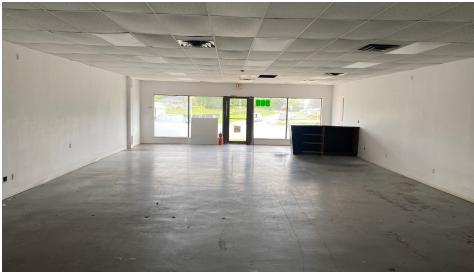

sibilities*.



Retail/showroom available for lease in Hawkesbury, ON.



Size 1,800 SF



Parking Ample Parking On-site



Net Rent \$12.25 PSF

Additional Rent \$6.09 PSF

(including heat/hydro) (2024)



Availability Immediate



Listing Agent lan Shackell\*

Partner

D. 613.963.2633C. 613.761.0177ishackell@lennard.com

#### Matt Shackell\*

Vice President

D. 613.963.2636C. 613.612.8812mshackell@lennard.com

\*Sales Representative

### Property Highlights

- Located in west-end Hawkesbury
- Currently built-out open concept retail showroom
- Building signage above unit
- Close access to County Road 17 at McGill Street
- Directly behind KFC, Spence Street at James Street
- Ideal for many retail, showroom users
- Plaza newly painted exterior

### **Lennard:**

Site Plan





#### Photos









### Lennard:

**Location Map** 



### **Lennard:**

lan Shackell\*, Partner D. 613.963.2633 C. 613.761.0177 ishackell@lennard.com

Matt Shackell\*, Vice President D. 613.963.2636 C. 613.612.8812 mshackell@lennard.com

333 Preston Street, Suite 420 Ottawa, ON K1S 5N4 613.963.2640

lennard.com

\*Sales Representative

Statements and information contained are based on the information furnished by principals and sources which we deem reliable but for which we can assume no responsibility. Lennard Commercial Realty, Brokerage.