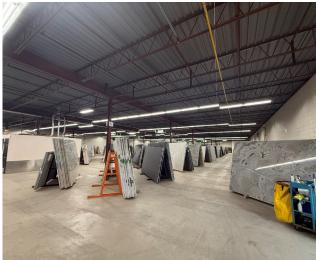

#### **Property Highlights**

- Two dock loading doors, with potential to convert one into a drive-in door
- 16-foot clear height throughout the entire building
- Front showroom with four private offices
- Two washrooms (male and female)
- Ample on-site parking for trucks and employees
- Fully sprinklered building
- Available immediately
- Competitive net rental rates

### **Lennard:**

**Pictures** 

A *bright* future for your business is right here.

Lennard:

Location Map