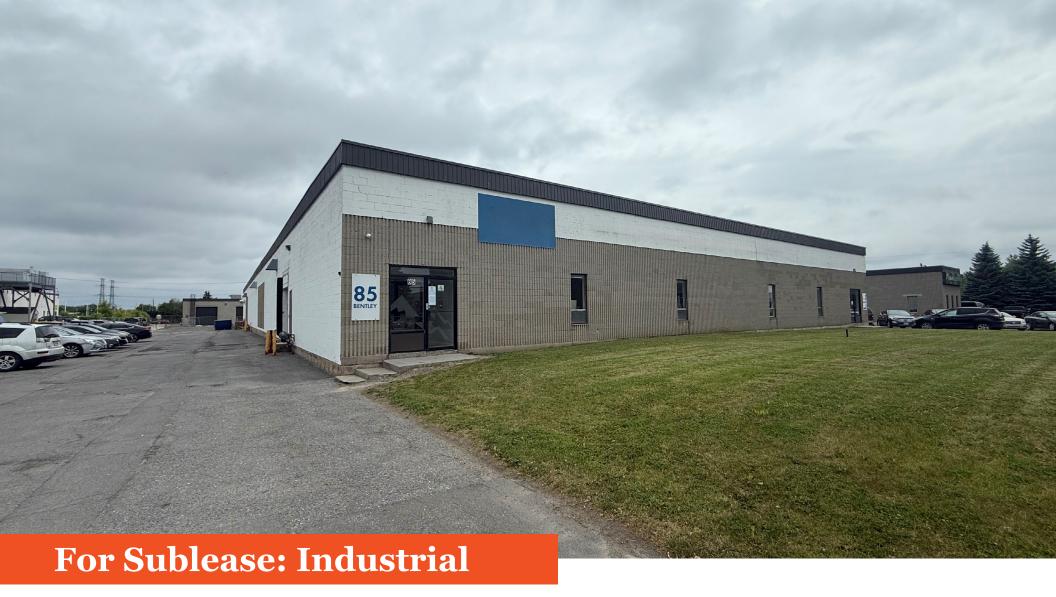

Over 30,000K SF Industrial Building for Sub Lease in Ottawa, Ontario

**Lennard:** Imagine the *Possibilities*.

Over 30,000K SF Industrial Building for Sub Lease in Ottawa, Ontario

Price

Contact Listing Agent

#### **Property Highlights**

- Two dock loading doors, with potential to convert one into a drive-in door
- 16-foot clear height throughout the entire building
- Front showroom with four private offices
- Two washrooms (male and female)
- Ample on-site parking for trucks and employees
- Fully sprinklered building
- Available immediately
- Competitive net rental rates