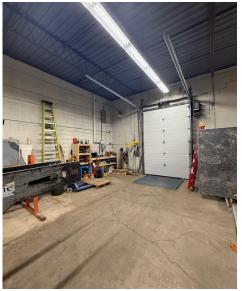

#### **Property Highlights**

- Two dock loading doors, with potential to convert one into a drive-in door
- 16-foot clear height throughout the entire building
- Front showroom with four private offices
- Two washrooms (male and female)
- Ample on-site parking for trucks and employees
- Fully sprinklered building
- Available immediately
- Competitive net rental rates

### **Lennard:**

**Pictures** 

A *bright* future for your business is right here.

Lennard:

Location Map