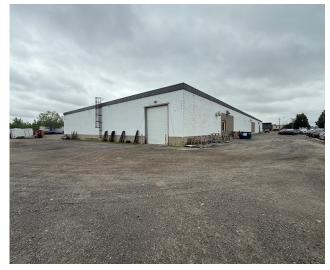

#### **Property Highlights**

- Two dock loading doors, with potential to convert one into a drive-in door
- 16-foot clear height throughout the entire building
- Front showroom with four private offices
- Two washrooms (male and female)
- Ample on-site parking for trucks and employees
- Fully sprinklered building
- Available immediately
- Competitive net rental rates

### **Lennard:**

**Pictures** 

A *bright* future for your business is right here.

Lennard:

Location Map