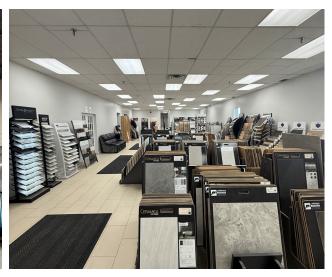

#### **Property Highlights**

- Two dock loading doors, with potential to convert one into a drive-in door
- 16-foot clear height throughout the entire building
- Front showroom with four private offices
- Two washrooms (male and female)
- Ample on-site parking for trucks and employees
- Fully sprinklered building
- Available immediately
- Competitive net rental rates

### **Lennard:**

**Pictures** 

A *bright* future for your business is right here.

Lennard:

Location Map