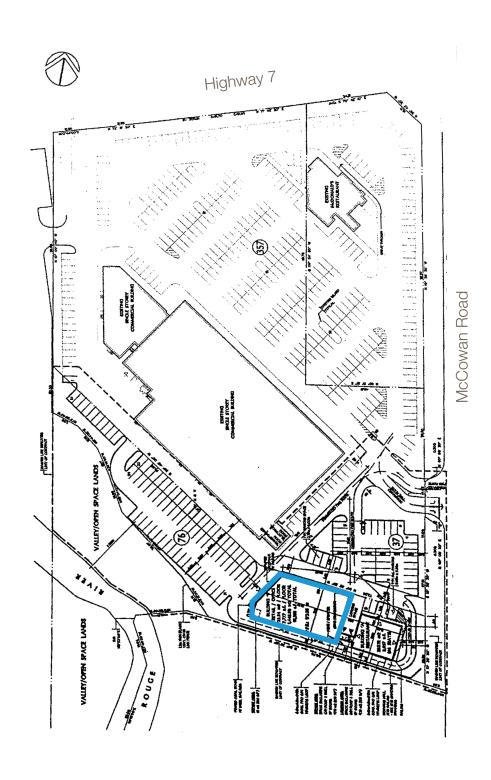

esidential neighbourhoods & commercial areas
- Easy access and ample surface parking
- Building has elevator access
- Close to CF Markville Mall and Highway 407
- Join other tenants such as Tim Hortons, McDonald's, & Foody Mart
- Unit 203 has 2 executive offices with large receptionist and waiting area



#### What's Near By

8312 McCowan Road is located at the corner of McCowan Road & Highway 7, at one of Markham's busiest intersections. With access to both TTC and YRT/VIVA bus routes, the complex is located across from CF Markville Mall, and is a 2 minute drive to Highway 407.



# 8312 McCowan Road



Suite

203

Available Space

801 SF



Availability

Availability

September 1, 2025



Net Rent

\$20.00 PSF

Additional Rent

\$17.60 PSF











# 8312 McCowan Road

#### Site Plan





### **Lennard:**

Cole Braithwaite\*, Vice President 905.917.2051 cole@lennard.com

201-60 Columbia Way, Markham 905.752.2220 lennard.com