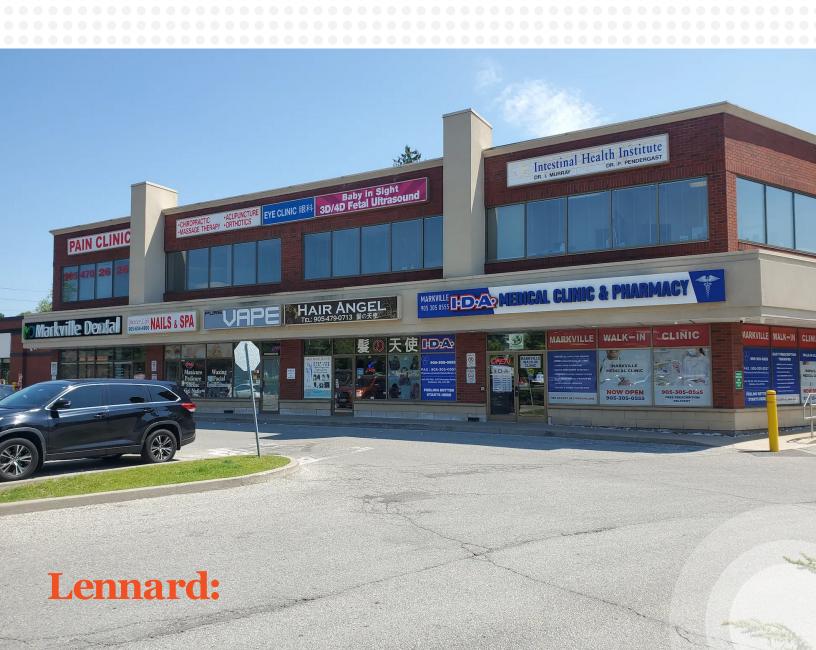

For Lease: Office

# 8312 McCowan Road

Available in Busy Tim Hortons Anchored Plaza

#### **Property Highlights**

- Prime location commercial plaza on McCowan Road just south of Highway 7
- Excellent exposure & signage on busy McCowan Road
- Surrounded by residential neighbourhoods & commercial areas
- Easy access and ample surface parking
- Building has elevator access
- Close to CF Markville Mall and Highway 407
- Join other tenants such as Tim Hortons, McDonald's, & Foody Mart
- Unit 203 has 2 executive offices with large receptionist and waiting area

#### What's Near By

8312 McCowan Road is located at the corner of McCowan Road & Highway 7, at one of Markham's busiest intersections. With access to both TTC and YRT/VIVA bus routes, the complex is located across from CF Markville Mall, and is a 2 minute drive to Highway 407.