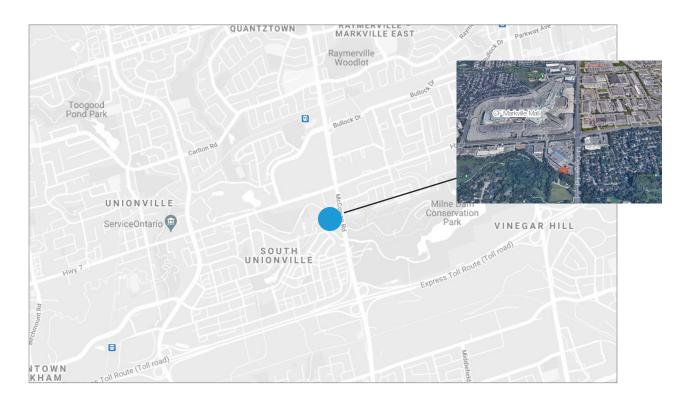

#### What's Near By

8312 McCowan Road is located at the corner of McCowan Road & Highway 7, at one of Markham's busiest intersections. With access to both TTC and YRT/VIVA bus routes, the complex is located across from CF Markville Mall, and is a 2 minute drive to Highway 407.

#### Site Plan