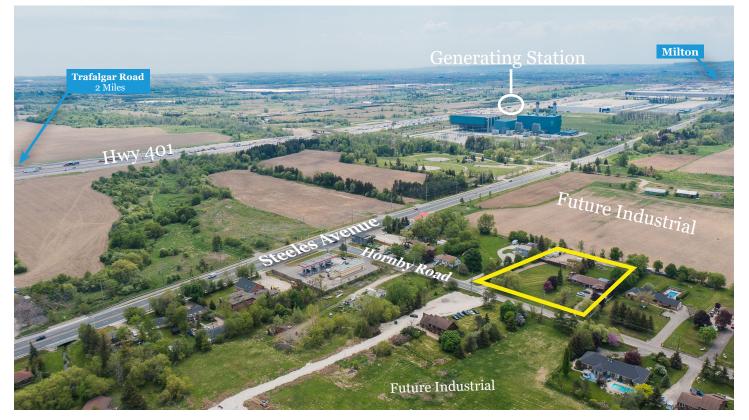

# 8070 Hornby Road

1.761 Acres of Land Designated Industrial within the Premier Gateway **Employment Area** 

Lennard: Alastair Strachan\*, Senior Vice President 416.346.9500 • astrachan@lennard.com

lennard.com

# Property Overview

1.76 Acres with Fenced Gated Yard + Shop + 4,000 SF Home.

Alastair Strachan\*, Senior Vice President 416.346.9500 • astrachan@lennard.com

lennard.com

\*Sales Representative