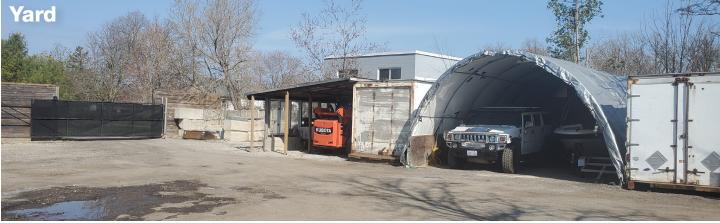

For Sale: Future Industrial Land

# 8070 Hornby Road

1.761 Acres of Land Designated Industrial within the Premier Gateway **Employment Area** 



Lennard: Alastair Strachan\*, Senior Vice President 416.346.9500 • astrachan@lennard.com

lennard.com

\*Sales Representative

# Property Overview

1.76 Acres with Fenced Gated Yard + Shop + 4,000 SF Home.







Alastair Strachan\*, Senior Vice President 416.346.9500 • astrachan@lennard.com

lennard.com

\*Sales Representative

# Property Photos







### Lennard:

Alastair Strachan\*, Senior Vice President 416.346.9500 • astrachan@lennard.com

lennard.com

\*Sales Representative



For More Information Please Contact:

### Lennard:

Alastair Strachan\* 416.346.9500 astrachan@lennard.com

602-350 Burnhamthorpe Road W, Mississauga 905.625.5020 lennard.com

\*Sales Representative Statements and information contained are based on the information furnished by principals and sources which we deem reliable but for which we can assume no responsibility. Lennard Commercial Realty, Brokerage.