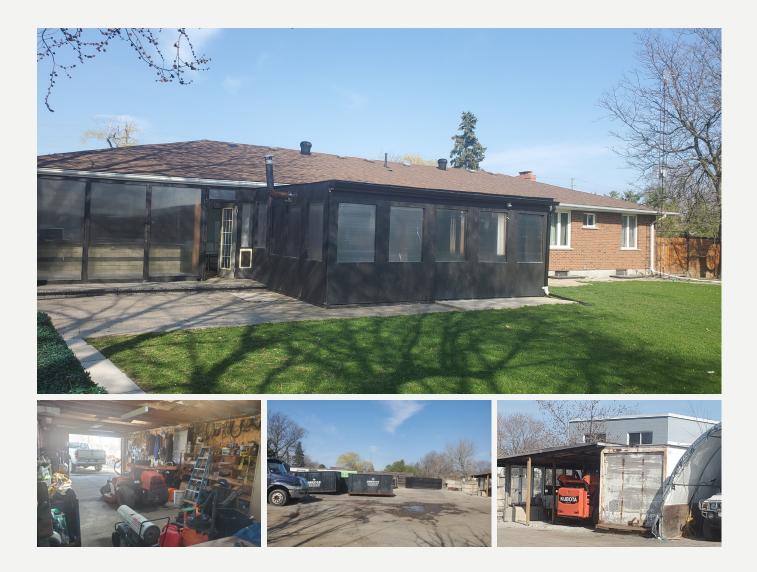

# Property Overview

1.76 Acres with Fenced Gated Yard + Shop + 4,000 SF Home.

Alastair Strachan\*, Senior Vice President 416.346.9500 • astrachan@lennard.com

lennard.com

\*Sales Representative

# Property Photos