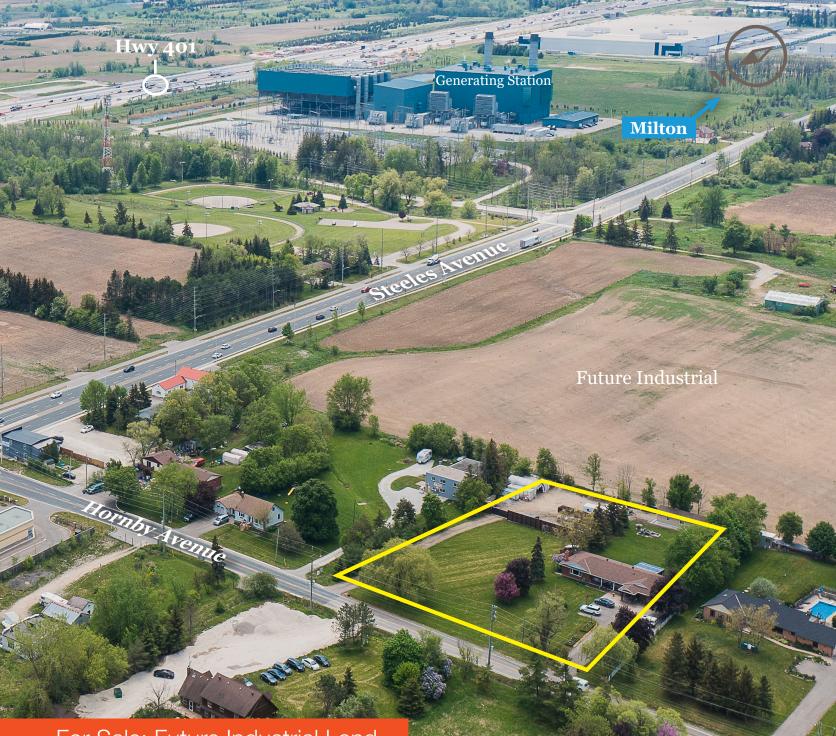

For Sale: Future Industrial Land

# 8070 Hornby Road

1.761 Acres of Land Designated Industrial within the Premier Gateway **Employment Area** 

Lennard: Alastair Strachan\*, Senior Vice President 416.346.9500 • astrachan@lennard.com

lennard.com