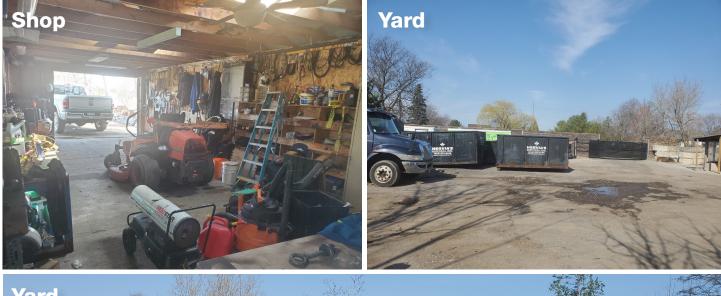

For Sale: Future Industrial Land

# 8070 Hornby Road

1.761 Acres of Land Designated Industrial within the Premier Gateway **Employment Area** 



Lennard: Alastair Strachan\*, Senior Vice President 416.346.9500 • astrachan@lennard.com

lennard.com

\*Sales Representative

# Property Overview

1.76 Acres with Fenced Gated Yard + Shop + 4,000 SF Home.







Alastair Strachan\*, Senior Vice President 416.346.9500 • astrachan@lennard.com

lennard.com

\*Sales Representative

# Property Photos







### Lennard:

Alastair Strachan\*, Senior Vice President 416.346.9500 • astrachan@lennard.com

lennard.com

\*Sales Representative



For More Information Please Contact:

### Lennard:

Alastair Strachan\* 416.346.9500 astrachan@lennard.com

602-350 Burnhamthorpe Road W, Mississauga 905.625.5020 lennard.com

\*Sales Representative Statements and information contained are based on the information furnished by principals and sources which we deem reliable but for which we can assume no responsibility. Lennard Commercial Realty, Brokerage.