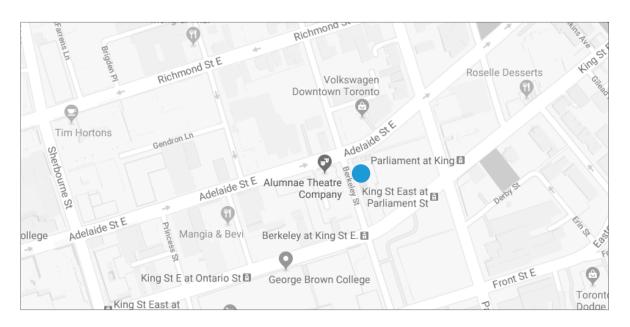

### **Lennard:**

Here is where your business will *grow*.

Located just south of Adelaide Street E; west of Parliament Street

Available Space

Lower: 838 SF

Ground Floor: 838 SF

Second & Loft: 1,024 SF

Total: 2,700 SF