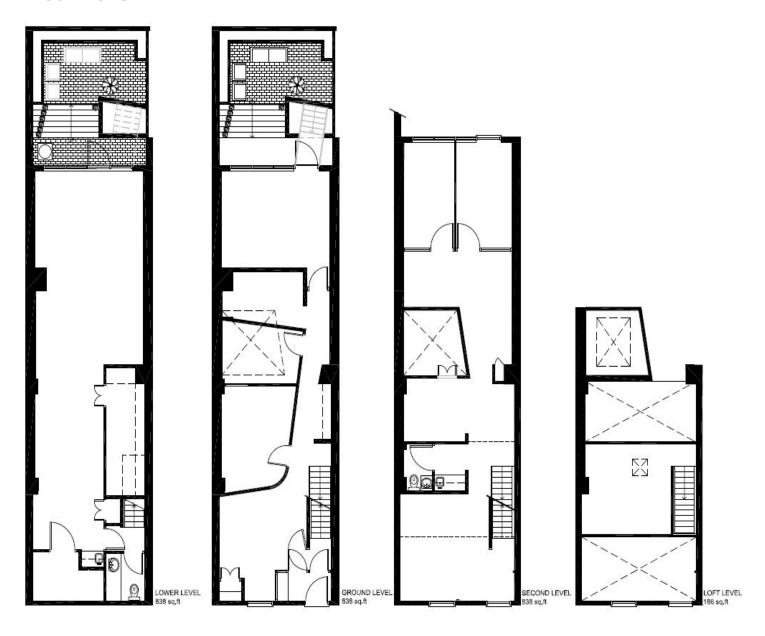

### **Lennard:**

Here is where your business will *grow*.

Located just south of Adelaide Street E; west of Parliament Street

Available Space

Lower: 838 SF

Ground Floor: 838 SF

Second & Loft: 1,024 SF

Total: 2,700 SF

#### Floor Plans

**Lennard:** 

Andrea Kraus\* Senior Vice President 416.649.5939 • akraus@lennard.com