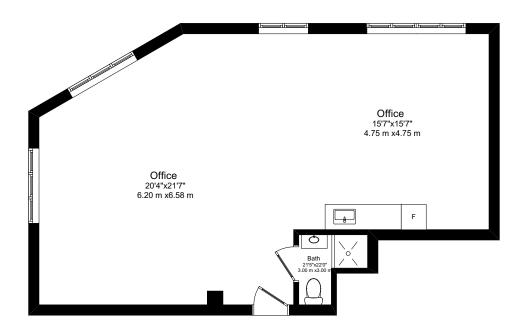

### Floor Plan

Suite 201 - 836 SF

NOTE: THIS FLOOR PLAN IS PROVIDED FOR ILLUSTRATIVE PURPOSES ONLY BUYER TO VERIFY MEASUREMENTS

lennard.com

### Floor Plan

Suite 202 - 770 SF

NOTE: THIS FLOOR PLAN IS PROVIDED FOR ILLUSTRATIVE PURPOSES ONLY BUYER TO VERIFY MEASUREMENTS

Lennard:

### Floor Plan

Suite 304 - 1,320 SF

Lennard: lennard.com