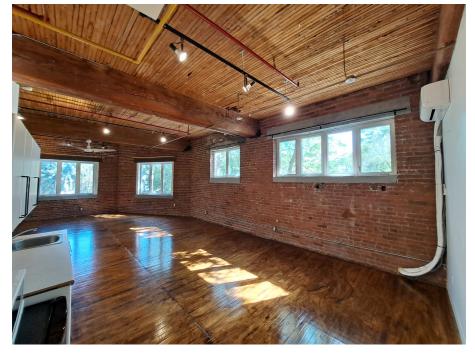

### **Property Highlights**

- Spacious and functional layout
- Private bathroom and kitchenettes
- Modern sleek track lighting
- Exposed red brick
- Century old Canadian maple floors
- 24 hour access
- Flat utility fee
- Parking avaialble
- Separately contained in suite air conditioning & heating

### **Amenities**

77 Florence St is ideally located in Toronto's vibrant Little Portugal, offering exceptional walkability and access to transit. Surrounded by cafés, shops, parks, and creative spaces in the Art and Design District, it's perfect for creative entrepreneurs and commercial artists. The building features secure access and optional parking - combining beauty, character and convenience with a dynamic neighbourhood atmosphere.