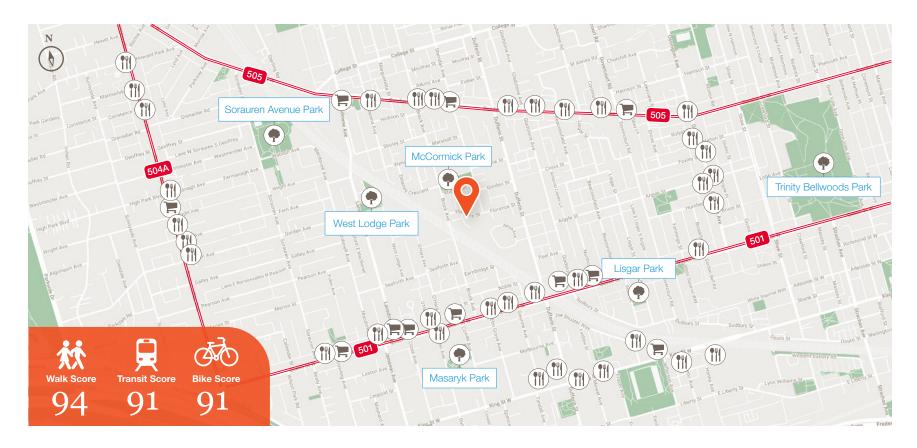

### **Amenities**

77 Florence St is ideally located in Toronto's vibrant Little Portugal, offering exceptional walkability and access to transit. Surrounded by cafés, shops, parks, and creative spaces in the Art and Design District, it's perfect for creative entrepreneurs and commercial artists. The building features secure access and optional parking - combining beauty, character and convenience with a dynamic neighbourhood atmosphere.

# Neighbourhood

**Lennard:** 