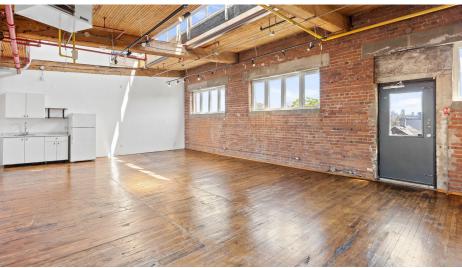

### **Property Highlights**

- Spacious and functional layout
- Private bathroom and kitchenettes
- Modern sleek track lighting
- Exposed red brick
- Century old Canadian maple floors
- 24 hour access
- Flat utility fee
- Parking avaialble
- Separately contained in suite air conditioning & heating

### **Amenities**

77 Florence St is ideally located in Toronto's vibrant Little Portugal, offering exceptional walkability and access to transit. Surrounded by cafés, shops, parks, and creative spaces in the Art and Design District, it's perfect for creative entrepreneurs and commercial artists. The building features secure access and optional parking - combining beauty, character and convenience with a dynamic neighbourhood atmosphere.