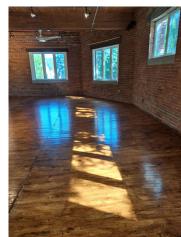

### **Property Highlights**

- Spacious and functional layout
- Private bathroom and kitchenettes
- Modern sleek track lighting
- Exposed red brick
- Century old Canadian maple floors
- 24 hour access
- Flat utility fee
- Parking avaialble
- Separately contained in suite air conditioning & heating

### **Amenities**

77 Florence St is ideally located in Toronto's vibrant Little Portugal, offering exceptional walkability and access to transit. Surrounded by cafés, shops, parks, and creative spaces in the Art and Design District, it's perfect for creative entrepreneurs and commercial artists. The building features secure access and optional parking - combining beauty, character and convenience with a dynamic neighbourhood atmosphere.