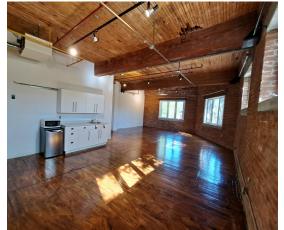

### **Property Highlights**

- Spacious and functional layout
- Private bathroom and kitchenettes
- Modern sleek track lighting
- Exposed red brick
- Century old Canadian maple floors
- 24 hour access
- Flat utility fee
- Parking avaialble
- Separately contained in suite air conditioning & heating

### **Amenities**

77 Florence St is ideally located in Toronto's vibrant Little Portugal, offering exceptional walkability and access to transit. Surrounded by cafés, shops, parks, and creative spaces in the Art and Design District, it's perfect for creative entrepreneurs and commercial artists. The building features secure access and optional parking - combining beauty, character and convenience with a dynamic neighbourhood atmosphere.