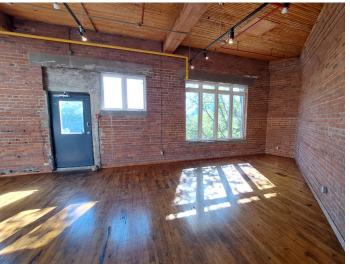

### **Property Highlights**

- Spacious and functional layout
- Private bathroom and kitchenettes
- Modern sleek track lighting
- Exposed red brick
- Century old Canadian maple floors
- 24 hour access
- Flat utility fee
- Parking avaialble
- Separately contained in suite air conditioning & heating

### **Amenities**

77 Florence St is ideally located in Toronto's vibrant Little Portugal, offering exceptional walkability and access to transit. Surrounded by cafés, shops, parks, and creative spaces in the Art and Design District, it's perfect for creative entrepreneurs and commercial artists. The building features secure access and optional parking - combining beauty, character and convenience with a dynamic neighbourhood atmosphere.