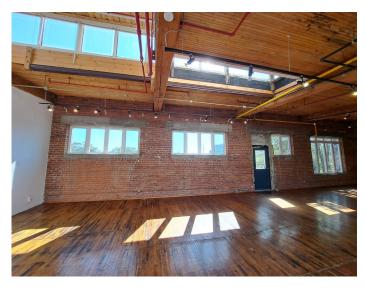

### **Property Highlights**

- Spacious and functional layout
- Private bathroom and kitchenettes
- Modern sleek track lighting
- Exposed red brick
- Century old Canadian maple floors
- 24 hour access
- Flat utility fee
- Parking avaialble
- Separately contained in suite air conditioning & heating

### **Amenities**

77 Florence St is ideally located in Toronto's vibrant Little Portugal, offering exceptional walkability and access to transit. Surrounded by cafés, shops, parks, and creative spaces in the Art and Design District, it's perfect for creative entrepreneurs and commercial artists. The building features secure access and optional parking - combining beauty, character and convenience with a dynamic neighbourhood atmosphere.