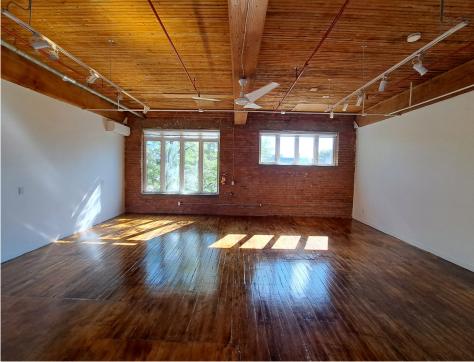

### **Property Highlights**

- Spacious and functional layout
- Private bathroom and kitchenettes
- Modern sleek track lighting
- Exposed red brick
- Century old Canadian maple floors
- 24 hour access
- Flat utility fee
- Parking avaialble
- Separately contained in suite air conditioning & heating

### **Amenities**

77 Florence St is ideally located in Toronto's vibrant Little Portugal, offering exceptional walkability and access to transit. Surrounded by cafés, shops, parks, and creative spaces in the Art and Design District, it's perfect for creative entrepreneurs and commercial artists. The building features secure access and optional parking - combining beauty, character and convenience with a dynamic neighbourhood atmosphere.