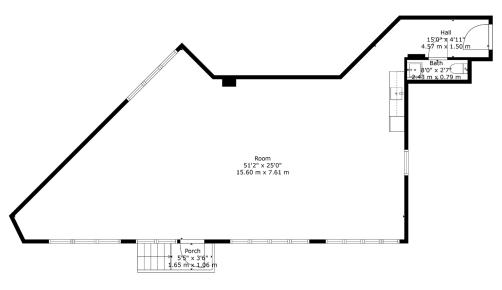

### Floor Plan

Suite 201 - 836 SF

NOTE: THIS FLOOR PLAN IS PROVIDED FOR ILLUSTRATIVE PURPOSES ONLY BUYER TO VERIFY MEASUREMENTS

lennard.com

### Floor Plan

Suite 202 - 770 SF

NOTE: THIS FLOOR PLAN IS PROVIDED FOR ILLUSTRATIVE PURPOSES ONLY BUYER TO VERIFY MEASUREMENTS

Lennard:

### Floor Plan

Suite 304 - 1,320 SF

Lennard: lennard.com