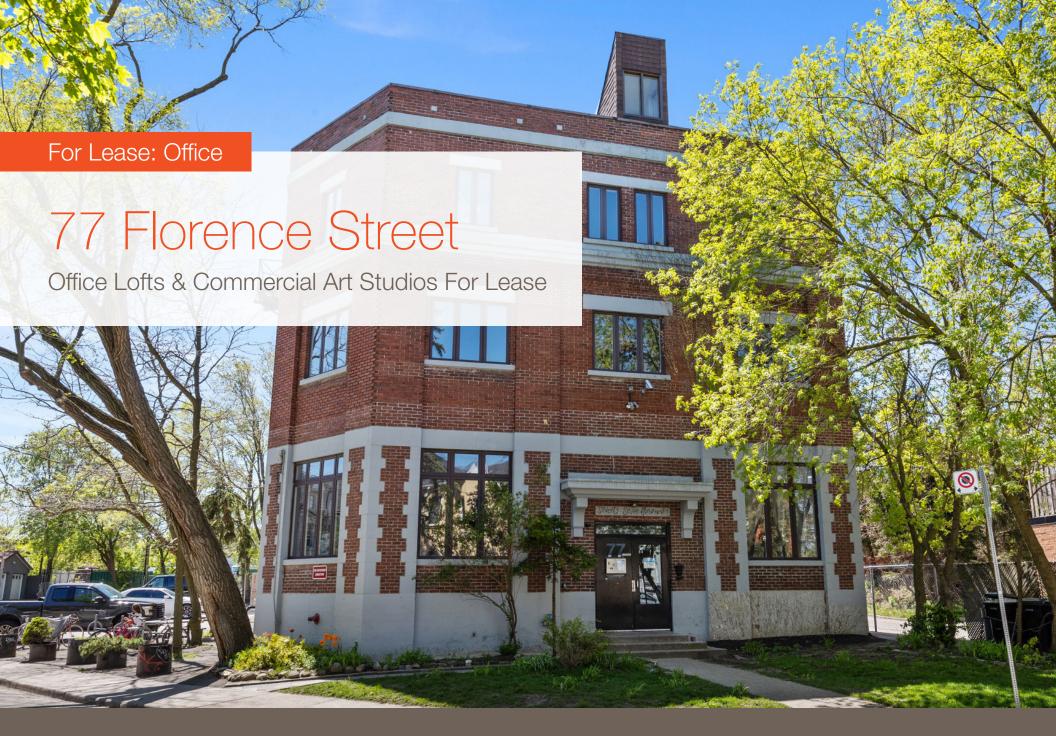

Lennard:

200-55 University Avenue, Toronto 416.649.5920

Spaces available for lease at the junction of Parkdale, Little Portugal, and West Queen West

Available Space

Suite 201 - 836 SF Suite 202 - 770 SF Suite 304 - 1,320 SF

### **Property Highlights**

- Spacious and functional layout
- Private bathroom and kitchenettes
- Modern sleek track lighting
- Exposed red brick
- Century old Canadian maple floors
- 24 hour access
- Flat utility fee
- Parking avaialble
- Separately contained in suite air conditioning & heating

### **Amenities**

77 Florence St is ideally located in Toronto's vibrant Little Portugal, offering exceptional walkability and access to transit. Surrounded by cafés, shops, parks, and creative spaces in the Art and Design District, it's perfect for creative entrepreneurs and commercial artists. The building features secure access and optional parking - combining beauty, character and convenience with a dynamic neighbourhood atmosphere.