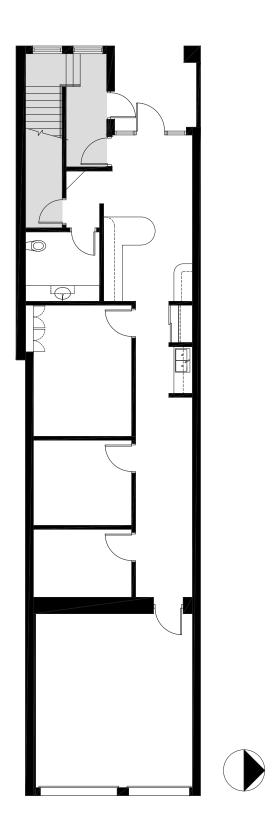

#### Property Highlights

- Built out space
- 1 large open area, 2 small offices, kitchenette, boardroom and reception