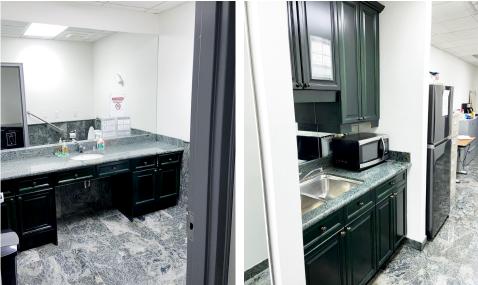

#### Property Highlights

- Built out space
- 1 large open area, 2 small offices, kitchenette, boardroom and reception