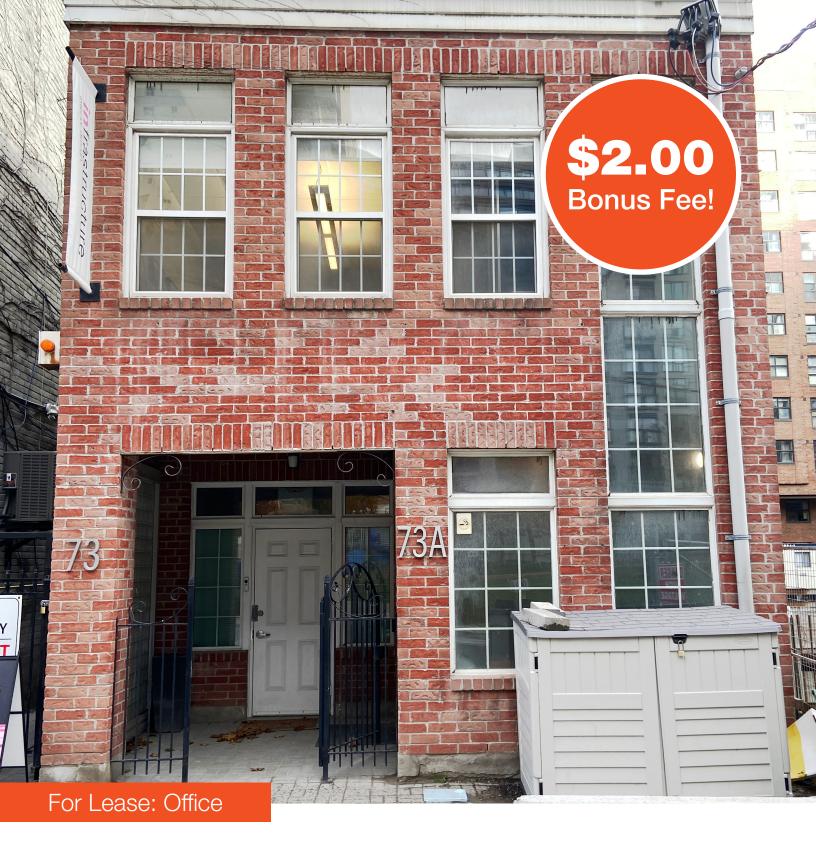

Outstanding 1,500 SF Executive Office

### **Lennard:**

Here is where your business will grow.

1,500 SF office available for lease just south of Dundas Street E; between Church Street and Jarvis Street

Suite

**Ground Floor** 

Available Space

1,500 SF

\$2.00

Listing Agents

Andrea Kraus\*

Senior Vice President

416.649.5939 akraus@lennard.com

\*Sales Representative