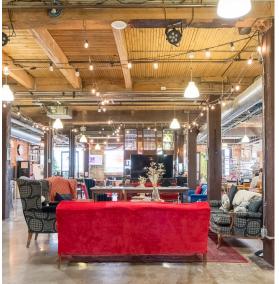

### **Property Highlights**

- Renovated brick and beam
- 7 event spaces
- 2 community kitchens
- 7 bookable meeting rooms
- 4 phone booths
- Accessible entrances and lift
- Freight and passenger elevators
- Ample natural light and "great vibes"

### Membership Perks

Community activation workshops

Virtual and In-Person Events

Accessible washrooms on each floor

Wireless internet

24/7 access

Mailing services

Promotion of member business, job openings, and events to network of 75K people