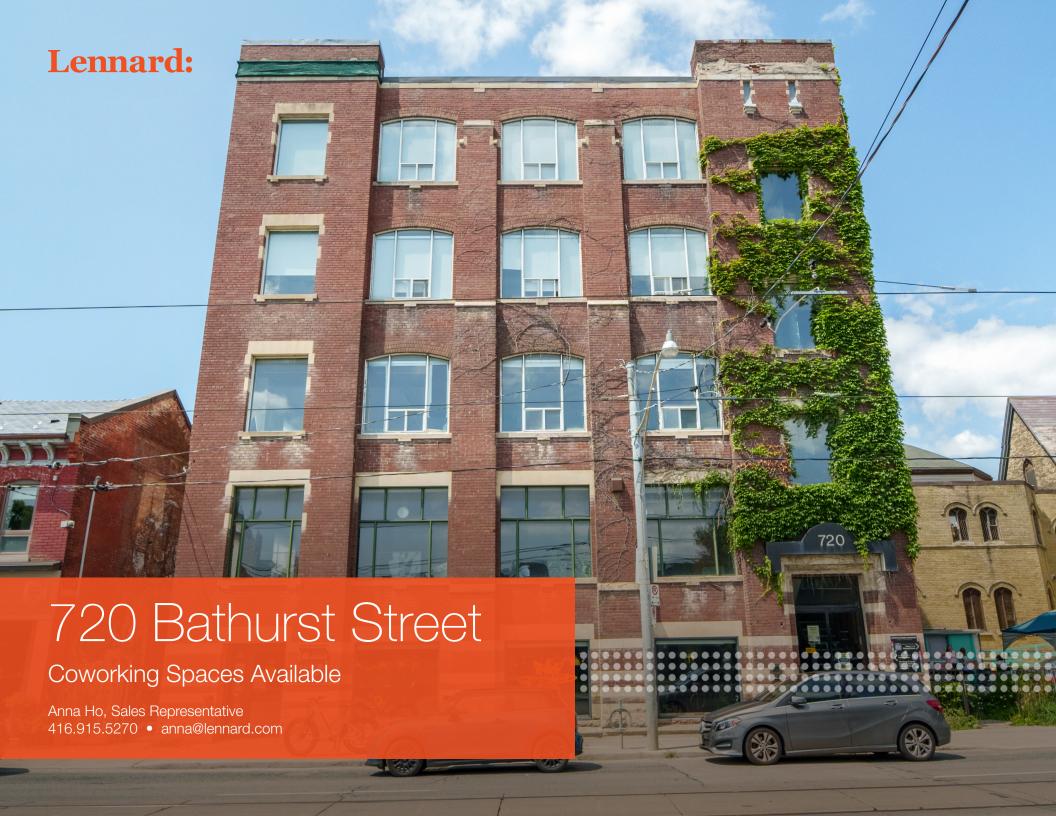

### **Property Highlights**

- Renovated brick and beam
- 7 event spaces
- 2 community kitchens
- 7 bookable meeting rooms
- 4 phone booths
- Accessible entrances and lift
- Freight and passenger elevators
- Ample natural light and "great vibes"

### Leasing Opportunities

**Building Storey** 

5 Storeys

**Building Size** 

33,039 SF

Available

**Immediate** 

Typical Floorplate