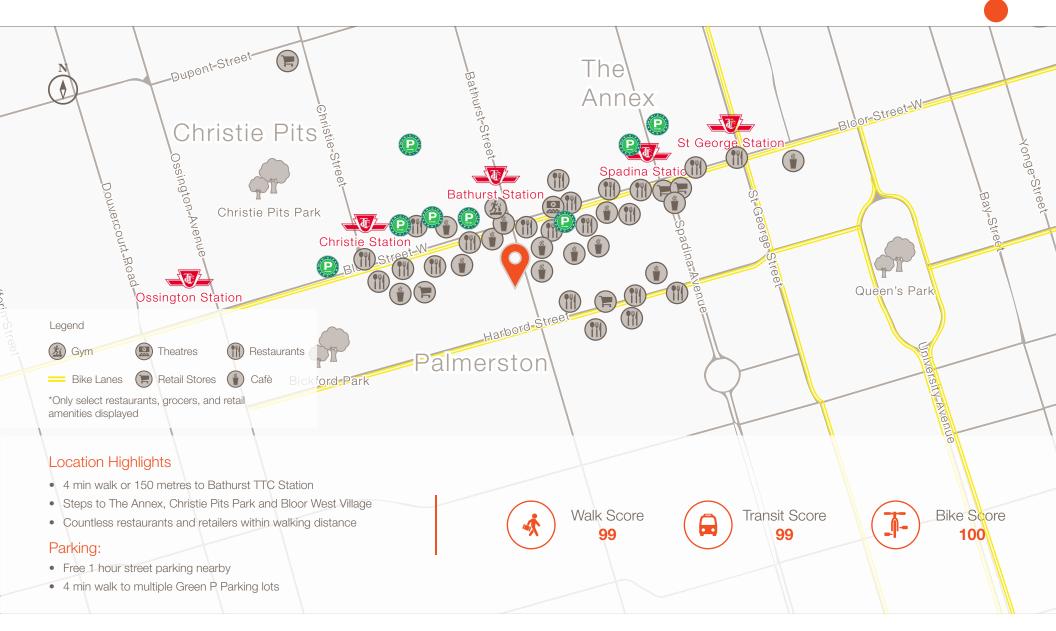

### Leasing Opportunities

**Building Storey** 

5 Storeys

**Building Size** 

33,039 SF

Available

**Immediate** 

Typical Floorplate

~6,600 SF

| Suite                 | Type   | # Desks | Square Feet | Gross Rent* |
|-----------------------|--------|---------|-------------|-------------|
| Design Commons<br>400 | Window | 1 - 3   | 450         | \$1,210     |
| 406                   | Window | 1 - 2   | 100         | \$1,200     |
| 500                   | Window | 8 - 12  | 1,130       | \$4,800     |
| 502                   | Window | 6 - 10  | 572         | \$2,900     |
| 505                   | Window | 8 - 12  | 1,060       | \$5,200     |
| 402 & 422             | Window | 5 - 8   | 560         | \$2,500     |
| Team Table 430        | Window | 1 - 2   | 100         | \$550       |