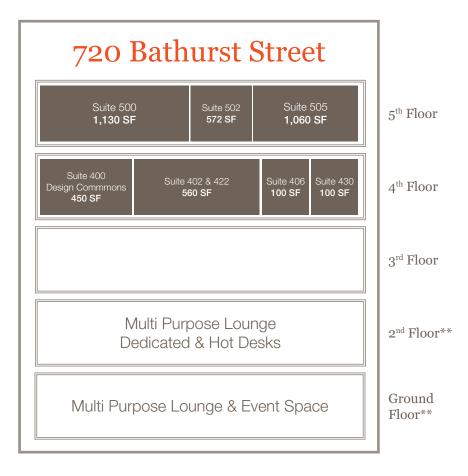

### Leasing Opportunities

**Building Storey** 

5 Storeys

**Building Size** 

33,039 SF

Available

**Immediate** 

Typical Floorplate

~6,600 SF

| Suite                 | Type   | # Desks | Square Feet | Gross Rent* |
|-----------------------|--------|---------|-------------|-------------|
| Design Commons<br>400 | Window | 1 - 3   | 450         | \$1,210     |
| 406                   | Window | 1 - 2   | 100         | \$1,200     |
| 500                   | Window | 8 - 12  | 1,130       | \$4,800     |
| 502                   | Window | 6 - 10  | 572         | \$2,900     |
| 505                   | Window | 8 - 12  | 1,060       | \$5,200     |
| 402 & 422             | Window | 5 - 8   | 560         | \$2,500     |
| Team Table 430        | Window | 1 - 2   | 100         | \$550       |

<sup>\*</sup>Gross rent includes hydro, utilities, internet, coffee/tea

<sup>\*\*</sup>Features over 7,000 SF of community spaces including meeting rooms, open collaboration, kitchens and common areas

Lennard: lennard.com