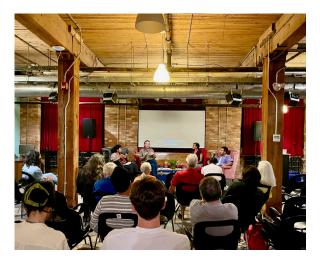

### **Event Spaces - CSI Annex**

Our event spaces bring together CSI members and the community at large to foster connections, innovation and growth. Event spaces can accommodate large groups up to 220 people or intimate gatherings. CSI spaces have hosted everything from book signings to Annual General Meetings to weddings!

CSI members receive a 50% discount on event space rental rates

Features accessible kitchen, washrooms, large TV monitors, projectors and AV sound system

| Event Space           | Floor        | Capacity   | Square Footage | Availability                                                   | Starting Price | Member Starting<br>Price |
|-----------------------|--------------|------------|----------------|----------------------------------------------------------------|----------------|--------------------------|
| CSI Annex Front Porch | Ground Floor | 20 People  | 300 Sf         | Monday to Sunday                                               | \$100/hr       | \$50/hr                  |
| CSI Annex The Garage  | Ground Floor | 100 People | 1,100 SF       | Monday to Sunday                                               | \$250/hr       | \$125/hr                 |
| CSI Annex Lounge      | Ground Floor | 220 People | 7,000 SF       | Monday to Friday, 5pm onwards;<br>Saturday and Sunday, all day | \$350/hr       | \$175/hr                 |

CSI Annex Front Porch

CSI Annex Lounge

CSI Annex The Garage

Lennard:

lennard.com