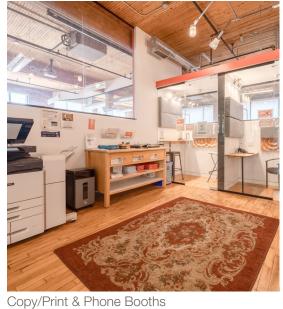

### **Property Highlights**

- Renovated brick and beam
- 7 event spaces
- 2 community kitchens
- 7 bookable meeting rooms
- 4 phone booths
- Accessible entrances and lift
- Freight and passenger elevators
- Ample natural light and "great vibes"

Furniture and lockers available

Printing and photocopying

Coffee and tea

Discounted services from CSI partners
Discounted private event space

Boardroom inside Private Office

Private Office

Private Kitchenette

Ground Floor Lounge

Bookable Meeting Room

Phone Booth

Bookable Meeting Room

Lockers

**Event Space** 

All Gender Washrooms

Elevator