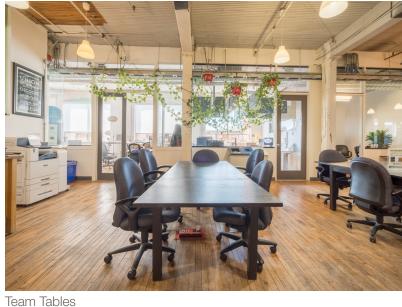

### Membership & Space Options

- Private window offices for up to 1 to 14 people
- Open team tables for 3-6 people (offices without walls)
- Dedicated desks for 1-2 people
- Hot desks for individuals
- Flexible terms and conditions