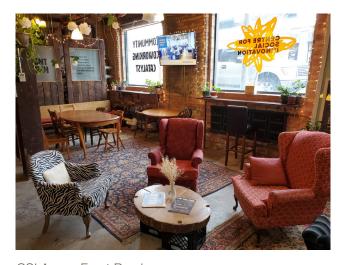

### **Event Spaces - CSI Annex**

Our event spaces bring together CSI members and the community at large to foster connections, innovation and growth. Event spaces can accommodate large groups up to 220 people or intimate gatherings. CSI spaces have hosted everything from book signings to Annual General Meetings to weddings!

CSI members receive a 50% discount on event space rental rates

Features accessible kitchen, washrooms, large TV monitors, projectors and AV sound system

| Event Space           | Floor        | Capacity   | Square Footage | Availability                                                   | Starting Price | Member Starting<br>Price |
|-----------------------|--------------|------------|----------------|----------------------------------------------------------------|----------------|--------------------------|
| CSI Annex Front Porch | Ground Floor | 20 People  | 300 Sf         | Monday to Sunday                                               | \$100/hr       | \$50/hr                  |
| CSI Annex The Garage  | Ground Floor | 100 People | 1,100 SF       | Monday to Sunday                                               | \$250/hr       | \$125/hr                 |
| CSI Annex Lounge      | Ground Floor | 220 People | 7,000 SF       | Monday to Friday, 5pm onwards;<br>Saturday and Sunday, all day | \$350/hr       | \$175/hr                 |

CSI Annex Front Porch

CSI Annex Lounge

CSI Annex The Garage

Lennard:

lennard.com