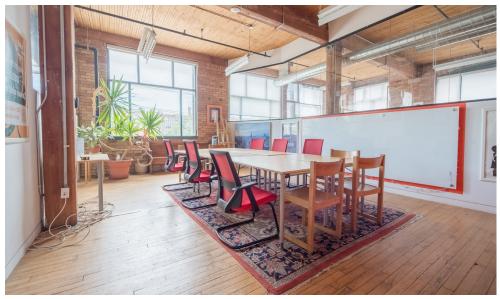

### **Property Highlights**

- Renovated brick and beam
- 7 event spaces
- 2 community kitchens
- 7 bookable meeting rooms
- 4 phone booths
- Accessible entrances and lift
- Freight and passenger elevators
- Ample natural light and "great vibes"

### **Event Spaces - CSI Annex**

Our event spaces bring together CSI members and the community at large to foster connections, innovation and growth. Event spaces can accommodate large groups up to 220 people or intimate gatherings. CSI spaces have hosted everything from book signings to Annual General Meetings to weddings!