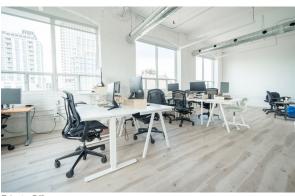

### Membership & Space Options

- Private window offices for up to 1 to 14 people
- Open team tables for 3-6 people (offices without walls)
- Dedicated desks for 1-2 people
- Hot desks for individuals
- Flexible terms and conditions

### **Property Highlights**

- Renovated brick and beam
- 7 event spaces
- 2 community kitchens
- 7 bookable meeting rooms
- 4 phone booths
- Accessible entrances and lift
- Freight and passenger elevators
- Ample natural light and "great vibes"

Furniture and lockers available

Printing and photocopying

Coffee and tea

Discounted services from CSI partners
Discounted private event space

Boardroom inside Private Office

Private Office

Private Kitchenette