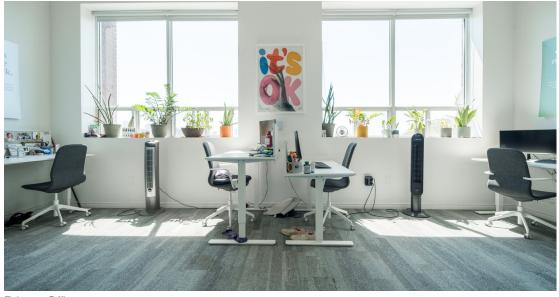

### Membership & Space Options

- Private window offices for up to 1 to 14 people
- Open team tables for 3-6 people (offices without walls)
- Dedicated desks for 1-2 people
- Hot desks for individuals
- Flexible terms and conditions

Furniture and lockers available

Printing and photocopying

Coffee and tea

Discounted services from CSI partners
Discounted private event space

Boardroom inside Private Office

Private Office

Private Kitchenette