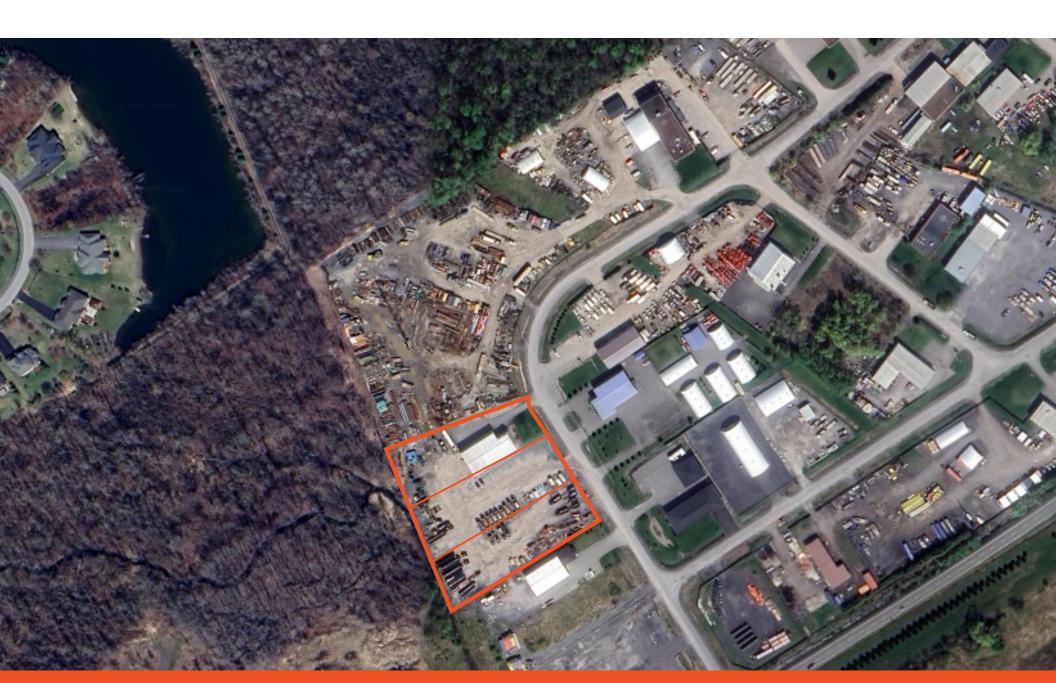

### 6799, 6805, 6811 Hiram Drive, Greely ON

7,492 SF Industrial Building on 3.10 acres of Land

### **Lennard:**

Here is where your business will *grow*.

7,492 SF Industrial Building on 3.10 acres of Land for Sale in Greely Ontario.

6799 Hiram Drive

1.014-acre site

storage yard including site improvements

6805 Hiram Drive

1.012-acre site

storage yard including site improvements

6811 Hiram Drive

1.081-acre site

improved with a 7,492 SF industrial building

Total: 3.10

Building Info

#### **Property Overview**

This 7,492 SF freestanding industrial building is located on 3.10 acres of heavy industrial-zoned land. It features four large drive-in doors, a 20-foot clear height, and a column-free layout, complete with floor drains and oil-water separators. The property is ideal for heavy industrial users and offers fully fenced, graveled, and secured outdoor storage. Contact the listing agents to schedule a tour of this exceptional property.

#### **Property Highlights**

- Property located within the Greely Industrial Park
- Municipal services available (hydro, telephone, natural gas, paved roadways)
- On-site paved surface parking available
- Fully fenced yard
- Grade level loading at 6811, with 4 overhead doors, three located along the rear of the building
- RG3 Zoning (rural general industrial sub-zone) allows outdoor storage
- Heating and cooling available in building