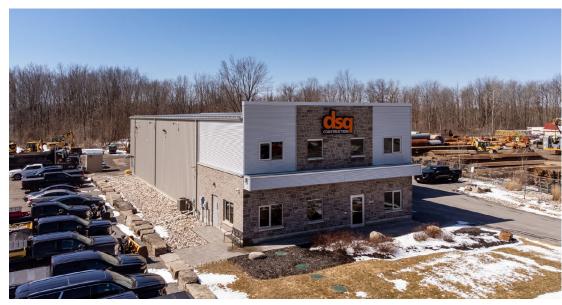

#### **Property Overview**

This 7,492 SF freestanding industrial building is located on 3.10 acres of heavy industrial-zoned land. It features four large drive-in doors, a 20-foot clear height, and a column-free layout, complete with floor drains and oil-water separators. The property is ideal for heavy industrial users and offers fully fenced, graveled, and secured outdoor storage. Contact the listing agents to schedule a tour of this exceptional property.

#### **Property Highlights**

- Property located within the Greely Industrial Park
- Municipal services available (hydro, telephone, natural gas, paved roadways)
- On-site paved surface parking available
- Fully fenced yard
- Grade level loading at 6811, with 4 overhead doors, three located along the rear of the building
- RG3 Zoning (rural general industrial sub-zone) allows outdoor storage
- Heating and cooling available in building