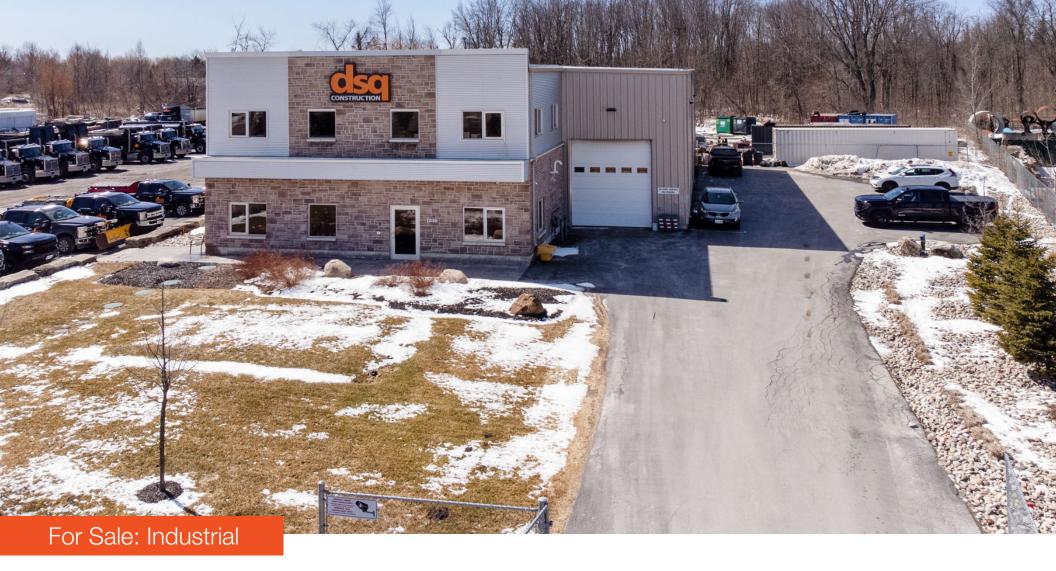

### 6799, 6805, 6811 Hiram Drive, Greely ON

7,492 SF Industrial Building on 3.10 acres of Land

### **Lennard:**

Here is where your business will *grow*.

7,492 SF Industrial Building on 3.10 acres of Land for Sale in Greely Ontario.

6799 Hiram Drive

1.014-acre site

storage yard including site improvements

#### **Property Overview**

This 7,492 SF freestanding industrial building is located on 3.10 acres of heavy industrial-zoned land. It features four large drive-in doors, a 20-foot clear height, and a column-free layout, complete with floor drains and oil-water separators. The property is ideal for heavy industrial users and offers fully fenced, graveled, and secured outdoor storage. Contact the listing agents to schedule a tour of this exceptional property.