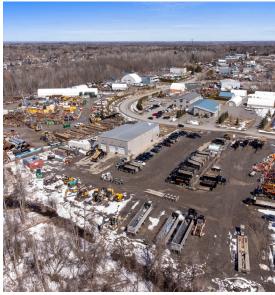

6805 Hiram Drive

1.012-acre site

storage yard including site improvements

6811 Hiram Drive

1.081-acre site

improved with a 7,492 SF industrial building

Total: 3.10

Building Info