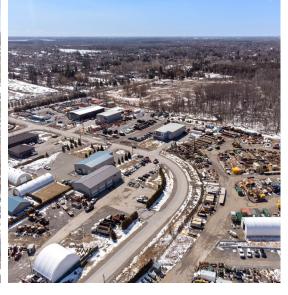

### 6799, 6805, 6811 Hiram Drive, Greely ON

7,492 SF Industrial Building on 3.10 acres of Land

### **Lennard:**

Here is where your business will *grow*.

7,492 SF Industrial Building on 3.10 acres of Land for Sale in Greely Ontario.

6799 Hiram Drive

1.014-acre site

storage yard including site improvements

#### **Property Overview**

This 7,492 SF freestanding industrial building is located on 3.10 acres of heavy industrial-zoned land. It features four large drive-in doors, a 20-foot clear height, and a column-free layout, complete with floor drains and oil-water separators. The property is ideal for heavy industrial users and offers fully fenced, graveled, and secured outdoor storage. Contact the listing agents to schedule a tour of this exceptional property.

#### **Property Highlights**

- Property located within the Greely Industrial Park
- Municipal services available (hydro, telephone, natural gas, paved roadways)
- On-site paved surface parking available
- Fully fenced yard
- Grade level loading at 6811, with 4 overhead doors, three located along the rear of the building
- RG3 Zoning (rural general industrial sub-zone) allows outdoor storage
- Heating and cooling available in building