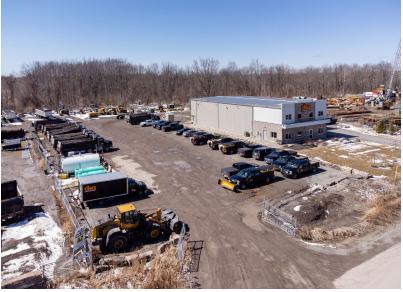

#### **Property Highlights**

- Property located within the Greely Industrial Park
- Municipal services available (hydro, telephone, natural gas, paved roadways)
- On-site paved surface parking available
- Fully fenced yard
- Grade level loading at 6811, with 4 overhead doors, three located along the rear of the building
- RG3 Zoning (rural general industrial sub-zone) allows outdoor storage
- Heating and cooling available in building