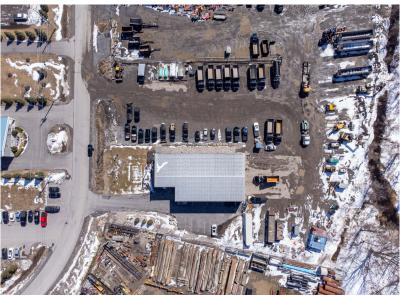

### **Lennard:**

Here is where your business will *grow*.

7,492 SF Industrial Building on 3.10 acres of Land for Sale in Greely Ontario.

6799 Hiram Drive

1.014-acre site

storage yard including site improvements

6805 Hiram Drive

1.012-acre site

storage yard including site improvements

6811 Hiram Drive

1.081-acre site

improved with a 7,492 SF industrial building

Total: 3.10

Building Info

#### **Property Highlights**

- Property located within the Greely Industrial Park
- Municipal services available (hydro, telephone, natural gas, paved roadways)
- On-site paved surface parking available
- Fully fenced yard
- Grade level loading at 6811, with 4 overhead doors, three located along the rear of the building
- RG3 Zoning (rural general industrial sub-zone) allows outdoor storage
- Heating and cooling available in building