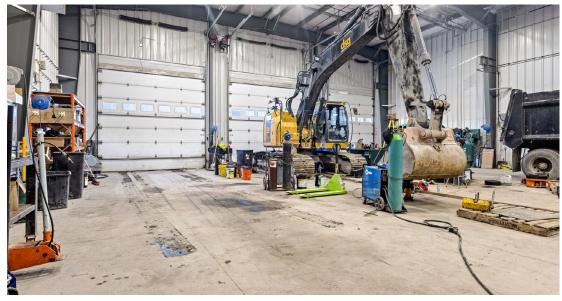

#### **Property Overview**

This 7,492 SF freestanding industrial building is located on 3.10 acres of heavy industrial-zoned land. It features four large drive-in doors, a 20-foot clear height, and a column-free layout, complete with floor drains and oil-water separators. The property is ideal for heavy industrial users and offers fully fenced, graveled, and secured outdoor storage. Contact the listing agents to schedule a tour of this exceptional property.

#### **Property Highlights**

- Property located within the Greely Industrial Park
- Municipal services available (hydro, telephone, natural gas, paved roadways)
- On-site paved surface parking available
- Fully fenced yard
- Grade level loading at 6811, with 4 overhead doors, three located along the rear of the building
- RG3 Zoning (rural general industrial sub-zone) allows outdoor storage
- Heating and cooling available in building