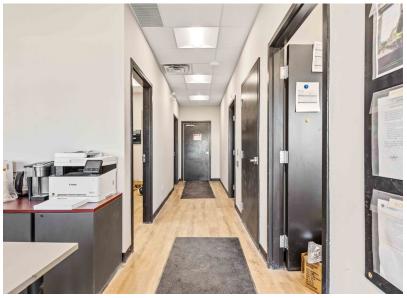

#### Key Features:

- Clear Height: ±22 ft. column-free warehouse, ideal for racking, manufacturing, or storage
- Drive-In Doors: 3 oversized 14' x 10' drive-in doors (1 front, 2 rear) for efficient logistics
- Office Space: Well-appointed private offices at the front of the building, offering a professional space that seamlessly connects to the warehouse
- Yard: Fully graveled, fenced, and secured yard space—ideal for outdoor storage or vehicle parking