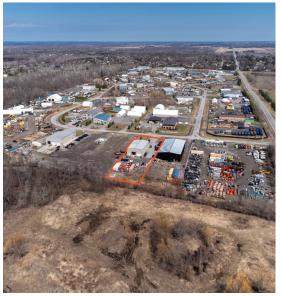

# 6793 Hiram Drive, Greely ON

6,400 SF industrial building on 0.98 acres of land for sale in Greely, Ontario

### 6793 Hiram Drive

6,400 SF industrial building on 0.98 acres of land for sale in Greely, Ontario

Land Size

0.98 Acres

Building Size

6,400 SF

Price

\$4,095,000

#### Overview:

Unlock the potential of this  $\pm 6,400$  sq. ft. industrial facility, ideally located on 0.98 acres of heavy industrial land in the established Greely Industrial Park. Designed for functionality and flexibility, this property is perfect for owner-occupiers seeking a move-in-ready space to grow their operations

#### Key Features:

- Clear Height: ±22 ft. column-free warehouse, ideal for racking, manufacturing, or storage
- Drive-In Doors: 3 oversized 14' x 10' drive-in doors (1 front, 2 rear) for efficient logistics
- Office Space: Well-appointed private offices at the front of the building, offering a professional space that seamlessly connects to the warehouse
- Yard: Fully graveled, fenced, and secured yard space—ideal for outdoor storage or vehicle parking