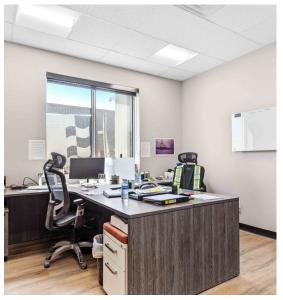

#### Key Features:

- Clear Height: ±22 ft. column-free warehouse, ideal for racking, manufacturing, or storage
- Drive-In Doors: 3 oversized 14' x 10' drive-in doors (1 front, 2 rear) for efficient logistics
- Office Space: Well-appointed private offices at the front of the building, offering a professional space that seamlessly connects to the warehouse
- Yard: Fully graveled, fenced, and secured yard space—ideal for outdoor storage or vehicle parking