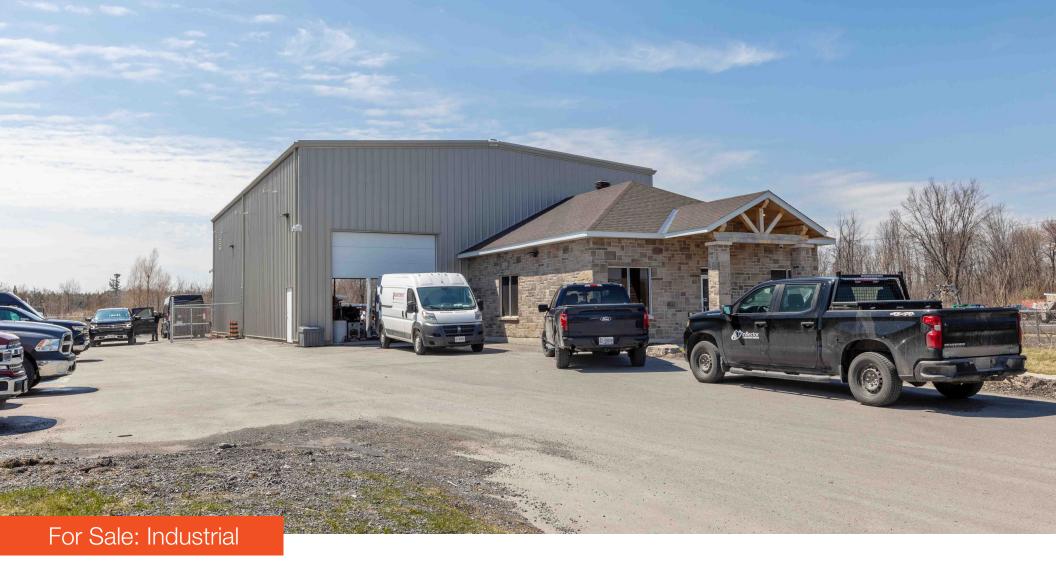

# 6793 Hiram Drive, Greely ON

6,400 SF industrial building on 0.98 acres of land for sale in Greely, Ontario

### 6793 Hiram Drive

6,400 SF industrial building on 0.98 acres of land for sale in Greely, Ontario

Land Size

0.98 Acres

Building Size

6,400 SF

Price

\$4,095,000

#### Overview:

Unlock the potential of this  $\pm 6,400$  sq. ft. industrial facility, ideally located on 0.98 acres of heavy industrial land in the established Greely Industrial Park. Designed for functionality and flexibility, this property is perfect for owner-occupiers seeking a move-in-ready space to grow their operations

#### Key Features:

- Clear Height: ±22 ft. column-free warehouse, ideal for racking, manufacturing, or storage
- Drive-In Doors: 3 oversized 14' x 10' drive-in doors (1 front, 2 rear) for efficient logistics
- Office Space: Well-appointed private offices at the front of the building, offering a professional space that seamlessly connects to the warehouse
- Yard: Fully graveled, fenced, and secured yard space—ideal for outdoor storage or vehicle parking