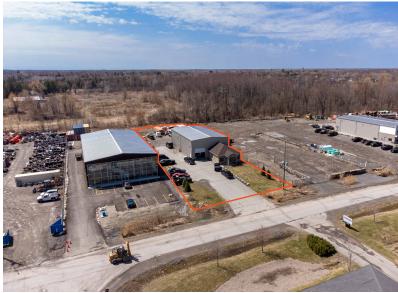

# 6793 Hiram Drive, Greely ON

6,400 SF industrial building on 0.98 acres of land for sale in Greely, Ontario

### 6793 Hiram Drive

6,400 SF industrial building on 0.98 acres of land for sale in Greely, Ontario

Land Size

0.98 Acres

Building Size

6,400 SF

Price

\$4,095,000

#### Overview:

Unlock the potential of this  $\pm 6,400$  sq. ft. industrial facility, ideally located on 0.98 acres of heavy industrial land in the established Greely Industrial Park. Designed for functionality and flexibility, this property is perfect for owner-occupiers seeking a move-in-ready space to grow their operations