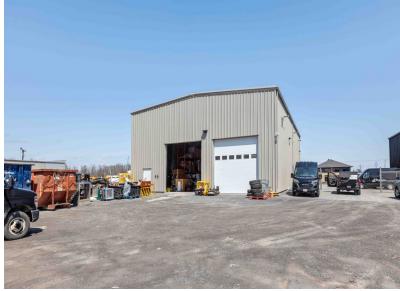

Clear Height

22'

Shipping

3 Drive-In Doors

Listing Agents

#### Key Features:

- Clear Height: ±22 ft. column-free warehouse, ideal for racking, manufacturing, or storage
- Drive-In Doors: 3 oversized 14' x 10' drive-in doors (1 front, 2 rear) for efficient logistics
- Office Space: Well-appointed private offices at the front of the building, offering a professional space that seamlessly connects to the warehouse
- Yard: Fully graveled, fenced, and secured yard space—ideal for outdoor storage or vehicle parking