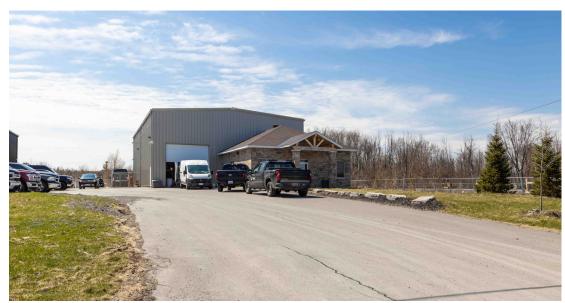

#### Overview:

Unlock the potential of this  $\pm 6,400$  sq. ft. industrial facility, ideally located on 0.98 acres of heavy industrial land in the established Greely Industrial Park. Designed for functionality and flexibility, this property is perfect for owner-occupiers seeking a move-in-ready space to grow their operations

#### Key Features:

- Clear Height: ±22 ft. column-free warehouse, ideal for racking, manufacturing, or storage
- Drive-In Doors: 3 oversized 14' x 10' drive-in doors (1 front, 2 rear) for efficient logistics
- Office Space: Well-appointed private offices at the front of the building, offering a professional space that seamlessly connects to the warehouse
- Yard: Fully graveled, fenced, and secured yard space—ideal for outdoor storage or vehicle parking