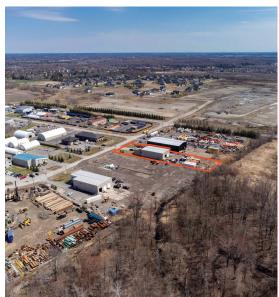

# 6793 Hiram Drive, Greely ON

6,400 SF industrial building on 0.98 acres of land for sale in Greely, Ontario

### 6793 Hiram Drive

6,400 SF industrial building on 0.98 acres of land for sale in Greely, Ontario

Land Size

0.98 Acres

Building Size

6,400 SF

Price

\$4,095,000

#### Overview:

Unlock the potential of this  $\pm 6,400$  sq. ft. industrial facility, ideally located on 0.98 acres of heavy industrial land in the established Greely Industrial Park. Designed for functionality and flexibility, this property is perfect for owner-occupiers seeking a move-in-ready space to grow their operations

#### Key Features:

- Clear Height: ±22 ft. column-free warehouse, ideal for racking, manufacturing, or storage
- Drive-In Doors: 3 oversized 14' x 10' drive-in doors (1 front, 2 rear) for efficient logistics
- Office Space: Well-appointed private offices at the front of the building, offering a professional space that seamlessly connects to the warehouse
- Yard: Fully graveled, fenced, and secured yard space—ideal for outdoor storage or vehicle parking