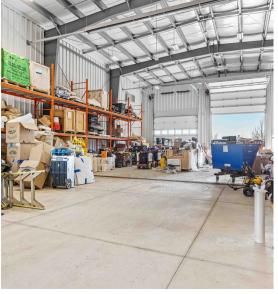

#### Overview:

Unlock the potential of this  $\pm 6,400$  sq. ft. industrial facility, ideally located on 0.98 acres of heavy industrial land in the established Greely Industrial Park. Designed for functionality and flexibility, this property is perfect for owner-occupiers seeking a move-in-ready space to grow their operations

#### Key Features:

- Clear Height: ±22 ft. column-free warehouse, ideal for racking, manufacturing, or storage
- Drive-In Doors: 3 oversized 14' x 10' drive-in doors (1 front, 2 rear) for efficient logistics
- Office Space: Well-appointed private offices at the front of the building, offering a professional space that seamlessly connects to the warehouse
- Yard: Fully graveled, fenced, and secured yard space—ideal for outdoor storage or vehicle parking