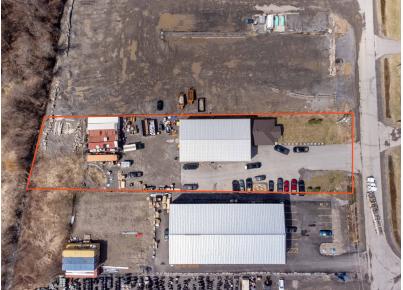

# 6793 Hiram Drive, Greely ON

6,400 SF industrial building on 0.98 acres of land for sale in Greely, Ontario

### 6793 Hiram Drive

6,400 SF industrial building on 0.98 acres of land for sale in Greely, Ontario

Land Size

0.98 Acres

Building Size

6,400 SF

Price

\$4,095,000

#### Overview:

Unlock the potential of this  $\pm 6,400$  sq. ft. industrial facility, ideally located on 0.98 acres of heavy industrial land in the established Greely Industrial Park. Designed for functionality and flexibility, this property is perfect for owner-occupiers seeking a move-in-ready space to grow their operations

#### Key Features:

- Clear Height: ±22 ft. column-free warehouse, ideal for racking, manufacturing, or storage
- Drive-In Doors: 3 oversized 14' x 10' drive-in doors (1 front, 2 rear) for efficient logistics
- Office Space: Well-appointed private offices at the front of the building, offering a professional space that seamlessly connects to the warehouse
- Yard: Fully graveled, fenced, and secured yard space—ideal for outdoor storage or vehicle parking