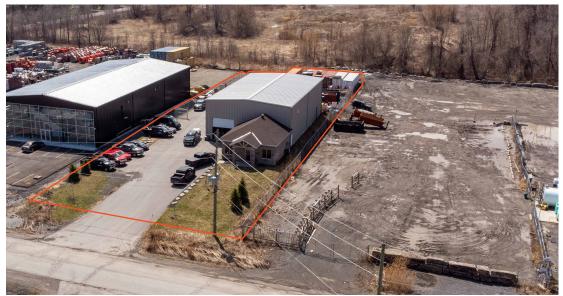

# 6793 Hiram Drive, Greely ON

6,400 SF industrial building on 0.98 acres of land for sale in Greely, Ontario

### 6793 Hiram Drive

6,400 SF industrial building on 0.98 acres of land for sale in Greely, Ontario

Land Size

0.98 Acres

Building Size

6,400 SF

Price

\$4,095,000

#### Overview:

Unlock the potential of this  $\pm 6,400$  sq. ft. industrial facility, ideally located on 0.98 acres of heavy industrial land in the established Greely Industrial Park. Designed for functionality and flexibility, this property is perfect for owner-occupiers seeking a move-in-ready space to grow their operations