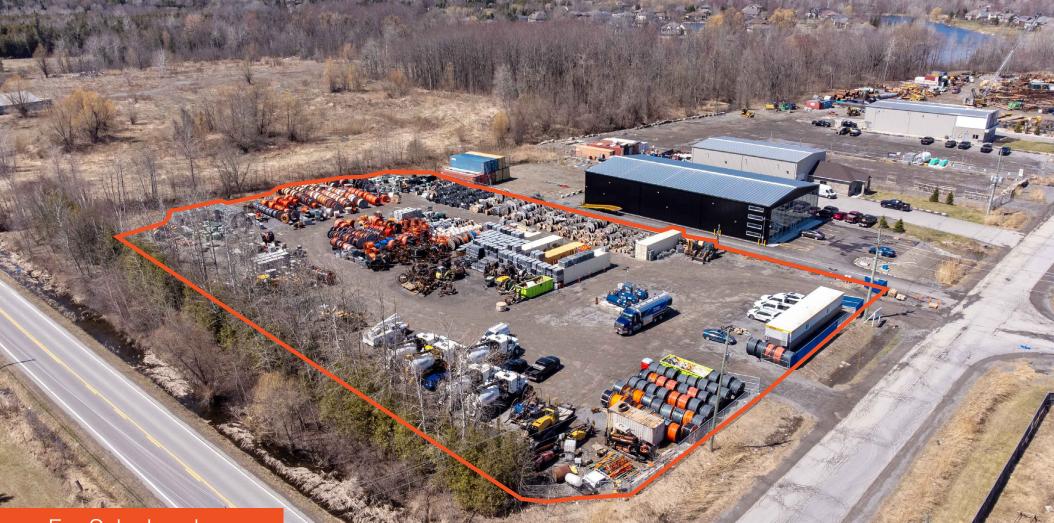

#### 2.98 Acre Heavy Industrial Lot with Income - Ideal for Owner-Users or Investors

This 2.98 acre parcel of heavy industrial-zoned land offers excellent flexibility for a range of industrial uses, including permitted outdoor storage. Fully graveled, fenced, and secured, the site is move-in ready for businesses seeking functional yard space or investors looking for a long-term hold with development potential.

### Key Features:

- Zoning: Heavy industrial (IH) with outdoor storage permitted
- Infrastructure: Power installed around the perimeter, ideal for plugging in vehicles during winter
- Site Condition: Fully graveled, fenced, and secured
- Income Potential: Currently leased to a yard tenant, providing immediate cash flow to help offset holding or development costs