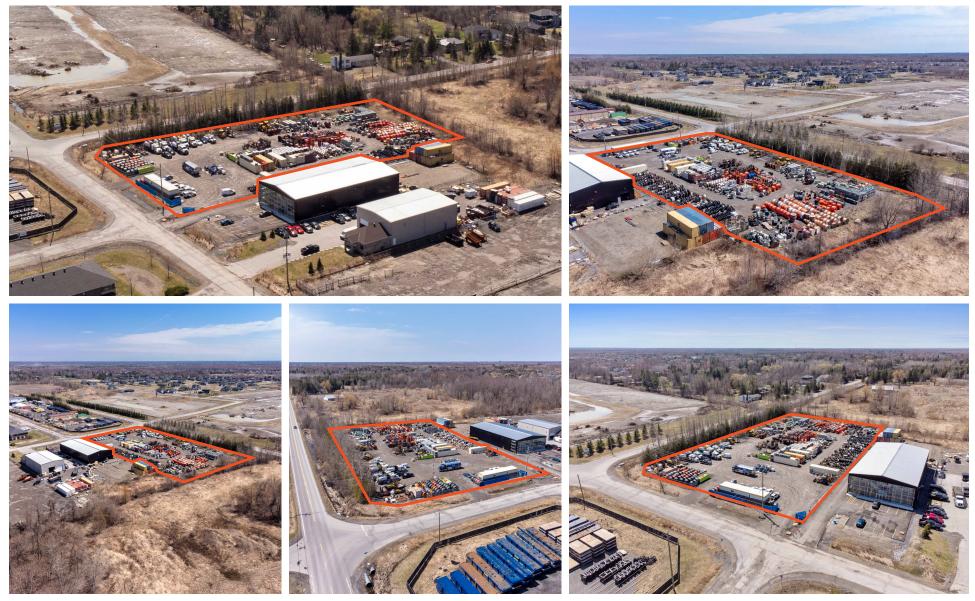

#### 2.98 Acre Heavy Industrial Lot with Income - Ideal for Owner-Users or Investors

This 2.98 acre parcel of heavy industrial-zoned land offers excellent flexibility for a range of industrial uses, including permitted outdoor storage. Fully graveled, fenced, and secured, the site is move-in ready for businesses seeking functional yard space or investors looking for a long-term hold with development potential.

### Key Features:

- Zoning: Heavy industrial (IH) with outdoor storage permitted
- Infrastructure: Power installed around the perimeter, ideal for plugging in vehicles during winter
- Site Condition: Fully graveled, fenced, and secured
- Income Potential: Currently leased to a yard tenant, providing immediate cash flow to help offset holding or development costs