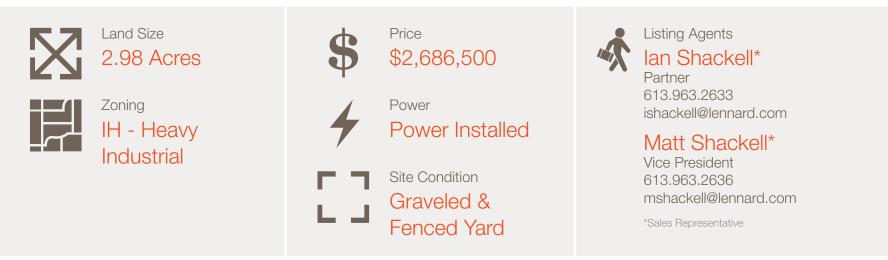

#### 2.98 Acre Heavy Industrial Lot with Income - Ideal for Owner-Users or Investors

This 2.98 acre parcel of heavy industrial-zoned land offers excellent flexibility for a range of industrial uses, including permitted outdoor storage. Fully graveled, fenced, and secured, the site is move-in ready for businesses seeking functional yard space or investors looking for a long-term hold with development potential.

### Key Features:

- Zoning: Heavy industrial (IH) with outdoor storage permitted
- Infrastructure: Power installed around the perimeter, ideal for plugging in vehicles during winter
- Site Condition: Fully graveled, fenced, and secured
- Income Potential: Currently leased to a yard tenant, providing immediate cash flow to help offset holding or development costs