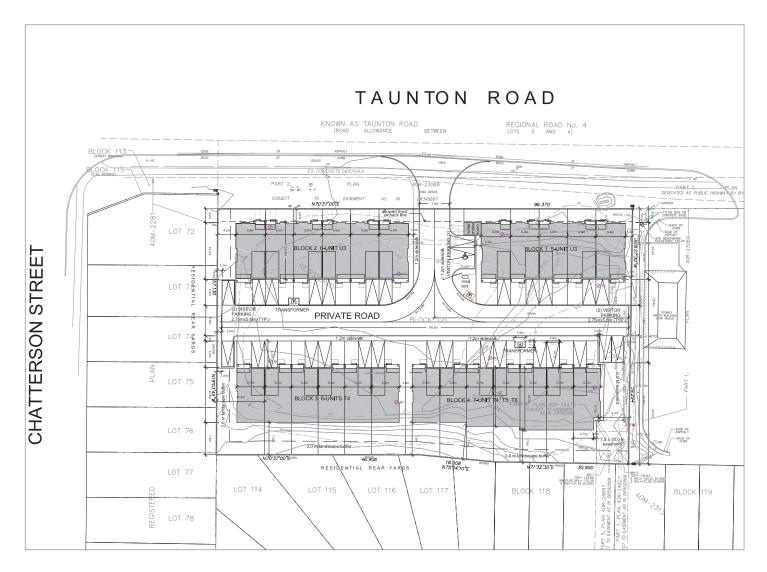

#### Site Plan

#### Site Statistics

Total Site Area

#### 1.37 ac

Townhouse Units:

24 Total (11 Urban Townhomes; 13 Regular Townhomes)

Parking Provided:

54 Total (Including 6 Visitor Spaces)