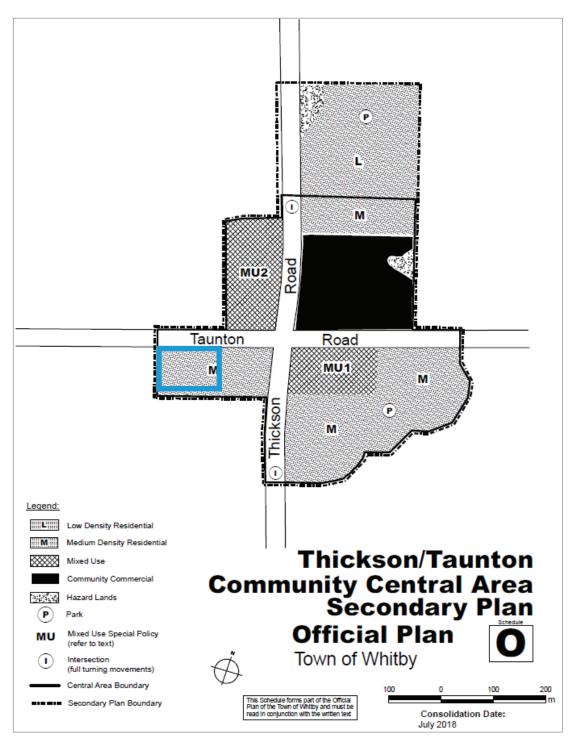

#### Thickson/Taunton Community Central Area Secondary Plan

Note: Outlines are approximate.