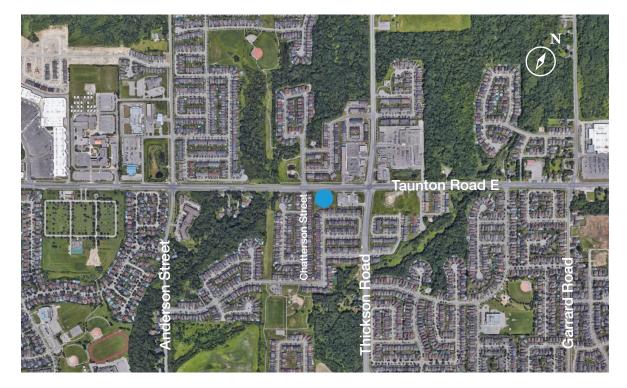

Frontage on Taunton Road

316 feet

Lot Depth

187.4 feet (irregular)

Services

Full municipal servicing to the lot line

Designation

Medium Density

Residential

(Within the Thickson / Taunton Community Central Area Secondary Plan) Asking Price 3,950,000

Listing Agents Glenn Crosby\*\*

Senior Vice President

905.695.9170 gcrosby@lennard.com

Aran Pope\* Vice President