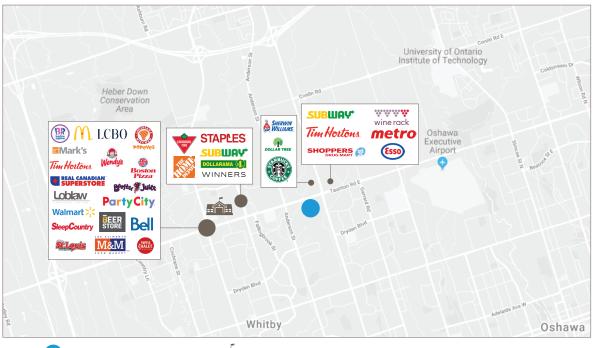

#### Property Highlights

- Fully serviced to the lot line
- In close proximity to several schools and the University of Ontario Institute of Technology
- Several amenities in the near vicinity
- Numerous new home developments in the area