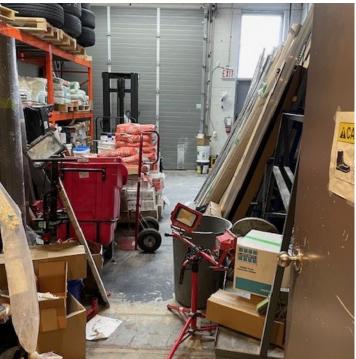

# 665 Millway Ave

Total Area (Unit 25)

2,100 SF

Office Area

70%

Zoning

EM1

18'

Clear Height

Shipping Doors

1 Drive-In Door

Industrial

8888

Possession Date July 1, 2024

Lease Term 36-60 Months

Net Rent \$18.00 PSF

### **Property Highlights**

- Utilities included in additional rent
- Newly renovated office/industrial unit
- Features updated flooring and two washrooms
- 18' clear height in the warehouse area
- Great location near major highways and transit