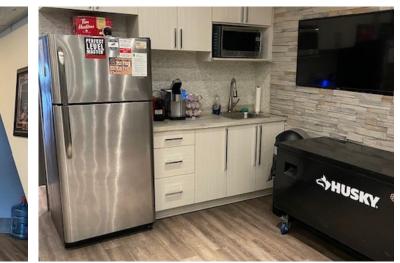

### **Property Highlights**

- Utilities included in additional rent
- Newly renovated office/industrial unit
- Features updated flooring and two washrooms
- 18' clear height in the warehouse area
- Great location near major highways and transit