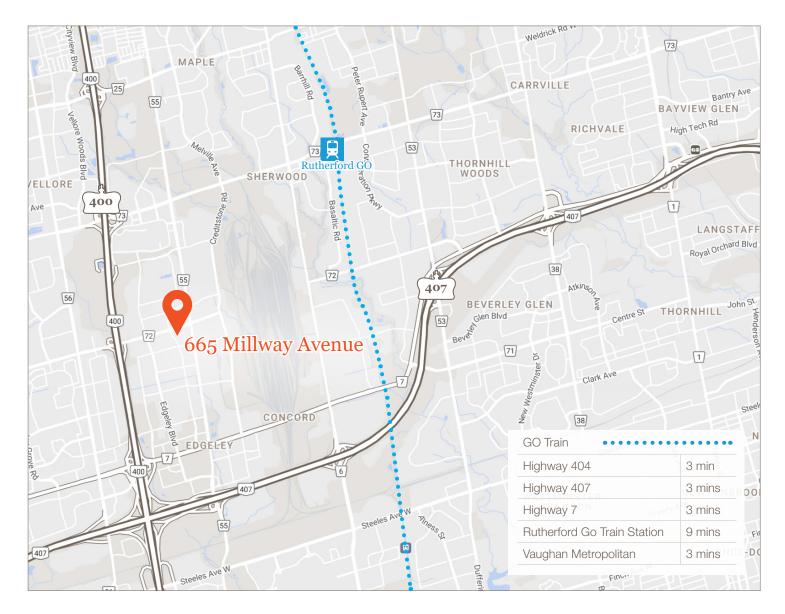

al unit for lease at the corner of Langstaff Road and Jane Street in Vaughan

8

## Lennard:

Here is where your business will grow.

665

# 665 Millway Ave

Total Area (Unit 25)

2,100 SF

Office Area

70%

Zoning

EM1

18'

Clear Height

Shipping Doors

1 Drive-In Door

Industrial

8888



Possession Date July 1, 2024



Lease Term 36-60 Months



Net Rent \$18.00 PSF



T.M.I (2024) \$6.00 PSF



Listing Agent

Jay Goldenberg\* Vice President 416.649.5908 jgoldenberg@lennard.com

\*Sales Representative

### **Property Highlights**

- Utilities included in additional rent
- Newly renovated office/industrial unit
- Features updated flooring and two washrooms
- 18' clear height in the warehouse area
- Great location near major highways and transit



# 665 Millway Avenue

## Location Map



# •

# 665 Millway Avenue

### Zoning - EM1



#### Permmitted uses

- Autobody Repair Shop
- Building Supply Outlet
- Car Brokerage, including trucks
- Club or Health Centre
- Contractor's Yard
- Equipment Sales/ Rental Establishment
- Truck Terminal
- Meat Packing and Processing, not including accessory outside storage

- Public Garage
- Scrap Paper Storage, sorting or Baling
- Service or Repair Shop, including repair of heavy equipment

For complete list of permitted uses, please refer to City of Vaughan zoning bylaw.

# 665 Millway Avenue











Jay Goldenberg\*, Vice President 416.649.5908 jgoldenberg@lennard.com

209-1 Yorkdale Road Toronto, Ontario M6A 3A1 lennard.com

\*Sales Representative

Statements and information contained are based on the information furnished by princi