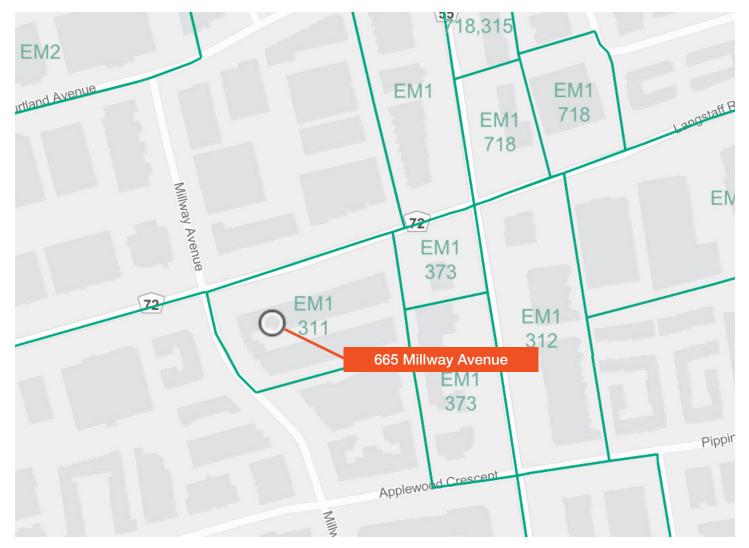

ad and Jane Street in Vaughan

8

## Lennard:

Here is where your business will grow.

665

# 665 Millway Ave

Total Area (Unit 25)

2,100 SF

Office Area

70%

Zoning

EM1

18'

Clear Height

Shipping Doors

1 Drive-In Door

Industrial

8888



Possession Date July 1, 2024



Lease Term 36-60 Months



Net Rent \$18.00 PSF



T.M.I (2024) \$6.00 PSF



Listing Agent

Jay Goldenberg\* Vice President 416.649.5908 jgoldenberg@lennard.com

\*Sales Representative

### **Property Highlights**

- Utilities included in additional rent
- Newly renovated office/industrial unit
- Features updated flooring and two washrooms
- 18' clear height in the warehouse area
- Great location near major highways and transit



# 665 Millway Avenue

## Location Map



# •

# 665 Millway Avenue

### Zoning - EM1



#### Permmitted uses

- Autobody Repair Shop
- Building Supply Outlet
- Car Brokerage, including trucks
- Club or Health Centre
- Contractor's Yard
- Equipment Sales/ Rental Establishment
- Truck Terminal
- Meat Packing and Processing, not including accessory outside storage

- Public Garage
- Scrap Paper Storage, sorting or Baling
- Service or Repair Shop, including repair of heavy equipment

For complete list of permitted uses, please refer to City of Vaughan zoning bylaw.

# 665 Millway Avenue











Jay Goldenberg\*, Vice President 416.649.5908 jgoldenberg@lennard.com

209-1 Yorkdale Road Toronto, Ontario M6A 3A1 lennard.com

\*Sales Representative

Statements and information contained are based on the information furnished by principals and sources which we deem reliable but for