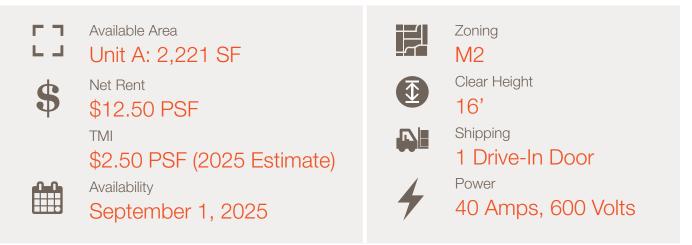

## 63 Woodslee Avenue, Paris

2,221 SF End-Cap Industrial Unit Located in the North Paris Industrial Area, Ideal for Trades, Light Manufacturing and Storage.

Keith Saulnier Sales Representative 705.774.6799 ksaulnier@lennard.com arandall@lennard.com

# 63 Woodslee Avenue

A versatile industrial unit, perfect for service-based operations. This unit offers clean, open light industrial space with a drive-in door. It's ideally suited for a range of trades and light industrial uses, including plumbing, electrical, carpentry, storage, and light assembly.

### **Property Highlights**

- End unit offers excellent visibility and convenient access.
- The layout accommodates a variety of light industrial uses.
- Positioned within North Paris Industrial Area, near essential amenities and business services.
- Separately metered utilities with direct billing to the tenant.