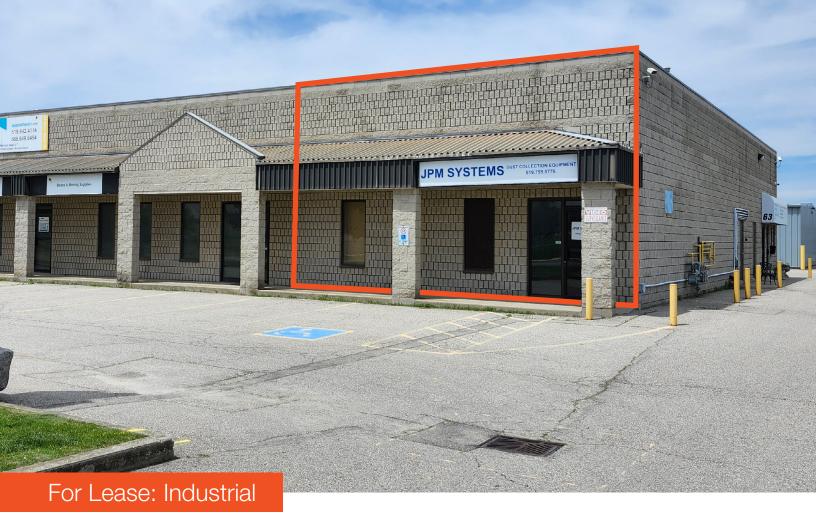

## 63 Woodslee Avenue, Paris

2,221 SF End-Cap Industrial Unit Located in the North Paris Industrial Area, Ideal for Trades, Light Manufacturing and Storage.

Keith Saulnier Sales Representative 705.774.6799 ksaulnier@lennard.com arandall@lennard.com

# 63 Woodslee Avenue

A versatile industrial unit, perfect for service-based operations. This unit offers clean, open light industrial space with a drive-in door. It's ideally suited for a range of trades and light industrial uses, including plumbing, electrical, carpentry, storage, and light assembly.

### **Property Highlights**

- End unit offers excellent visibility and convenient access.
- The layout accommodates a variety of light industrial uses.
- Positioned within North Paris Industrial Area, near essential amenities and business services.
- Separately metered utilities with direct billing to the tenant.