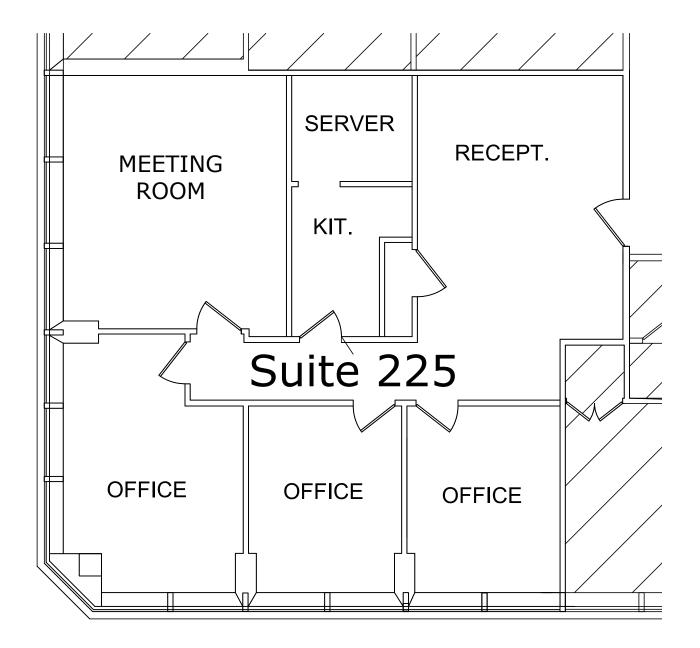

per stall per month Underground: \$55.00 per stall per month

### Property Highlights

- Excellent access to Highway 401 and Allen Road
- Free surface parking for visitors
- Both TTC and GO Transit at doorstep
- Yorkdale Mall, Costco and Home Depot within walking distance
- Ten thermostatically controlled zones per floor
- On site management office



Statements and information contained are based on the information furnished by principals and sources which we deem reliable but for which we can assume no responsibility. Lennard Commercial Realty, Brokerage.



Joni Blanshard\* | Vice President 905.247.9231 jblanshard@lennard.com \*Sales Representative

### Suite 100 | Floor Plan 2,564 SF





Joni Blanshard\*, Vice President 905.247.9231 • jblanshard@lennard.com

# Suite 225 | Floor Plan





\*Sales Representative

lennard.com

# 620 Wilson Avenue Suite 401 | Photos



### Lennard:

Joni Blanshard\*, Vice President 905.247.9231 • jblanshard@lennard.com

lennard.com



### Suite 401 | Floor Plan 5,122 SF





# 620 Wilson Avenue Suite 403 | Photos











Joni Blanshard\*, Vice President 905.247.9231 • jblanshard@lennard.com

### Suite 403 | Floor Plan 2,655 SF





\*Sales Representative

lennard.com

# 620 Wilson Avenue Suite 507 | Photos





Joni Blanshard\*, Vice President 905.247.9231 • jblanshard@lennard.com

### Suite 507 | Floor Plan 1,506 SF