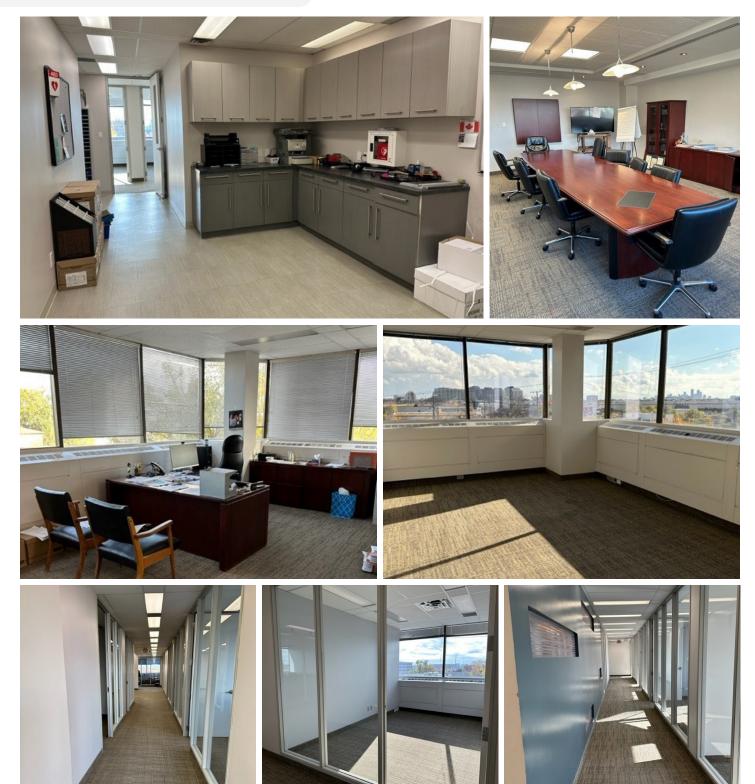

ghts

- Excellent access to Highway 401 and Allen Road
- Free surface parking for visitors
- Both TTC and GO Transit at doorstep
- Yorkdale Mall, Costco and Home Depot within walking distance
- Ten thermostatically controlled zones per floor
- On site management office



Statements and information contained are based on the information furnished by principals and sources which we deem reliable but for which we can assume no responsibility. Lennard Commercial Realty, Brokerage.



Joni Blanshard\* | Vice President 905.247.9231 jblanshard@lennard.com \*Sales Representative

### Suite 100 | Floor Plan 2,564 SF





Joni Blanshard\*, Vice President 905.247.9231 • jblanshard@lennard.com

# Suite 225 | Floor Plan





\*Sales Representative

lennard.com

# 620 Wilson Avenue Suite 401 | Photos



### Lennard:

Joni Blanshard\*, Vice President 905.247.9231 • jblanshard@lennard.com

lennard.com



### Suite 401 | Floor Plan 5,122 SF





# 620 Wilson Avenue Suite 403 | Photos











Joni Blanshard\*, Vice President 905.247.9231 • jblanshard@lennard.com

### Suite 403 | Floor Plan 2,655 SF





\*Sales Representative

lennard.com

# 620 Wilson Avenue Suite 507 | Photos





Joni Blanshard\*, Vice President 905.247.9231 • jblanshard@lennard.com

### Suite 507 | Floor Plan 1,506 SF