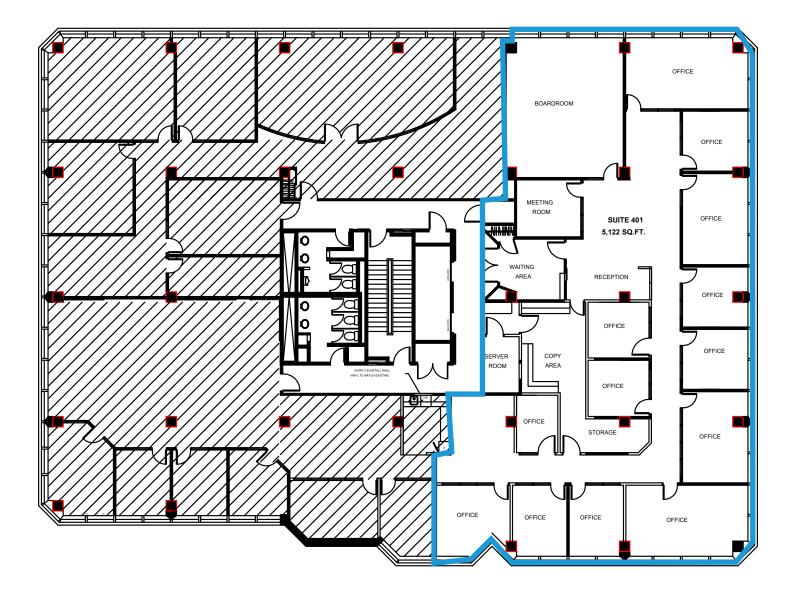

Mall, Costco and Home Depot within walking distance
- Ten thermostatically controlled zones per floor
- On site management office



Statements and information contained are based on the information furnished by principals and sources which we deem reliable but for which we can assume no responsibility. Lennard Commercial Realty, Brokerage.



Joni Blanshard\* | Vice President 905.247.9231 jblanshard@lennard.com \*Sales Representative

### Suite 100 | Floor Plan 2,564 SF





Joni Blanshard\*, Vice President 905.247.9231 • jblanshard@lennard.com

# Suite 225 | Floor Plan





\*Sales Representative

lennard.com

# 620 Wilson Avenue Suite 401 | Photos



### Lennard:

Joni Blanshard\*, Vice President 905.247.9231 • jblanshard@lennard.com

lennard.com



### Suite 401 | Floor Plan 5,122 SF





# 620 Wilson Avenue Suite 403 | Photos











Joni Blanshard\*, Vice President 905.247.9231 • jblanshard@lennard.com

### Suite 403 | Floor Plan 2,655 SF





\*Sales Representative

lennard.com

# 620 Wilson Avenue Suite 507 | Photos





Joni Blanshard\*, Vice President 905.247.9231 • jblanshard@lennard.com

### Suite 507 | Floor Plan 1,506 SF