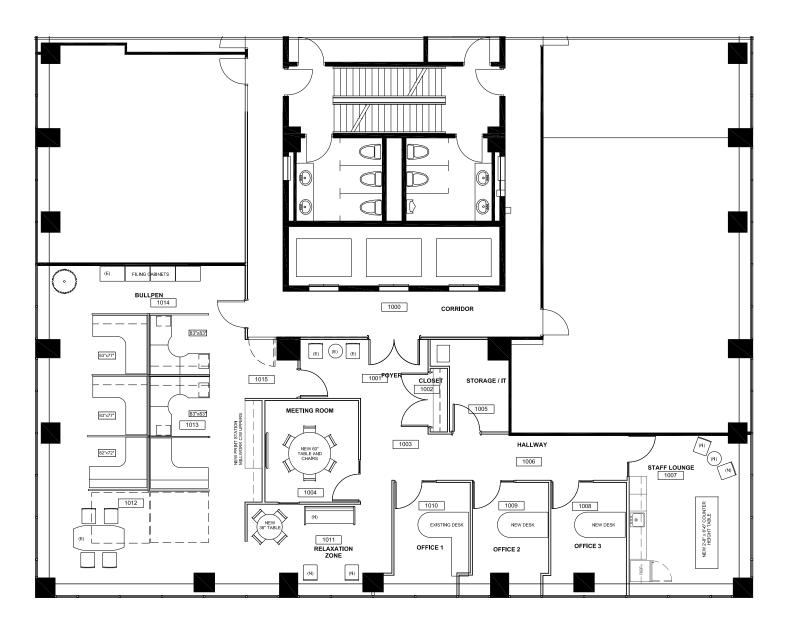

#### Floor Plan

Suite 1000: 2,880 SF

**Lennard:** 

#### **Property Highlights**

- Professional office space ready for occupancy
- Double door elevator exposure
- Furniture is available

- Beautiful foyer, 3 private offices, 1 meeting room.
   Currently equipped with 6 oversized work stations
- Bright modern kitchenette and relaxation zone for employees