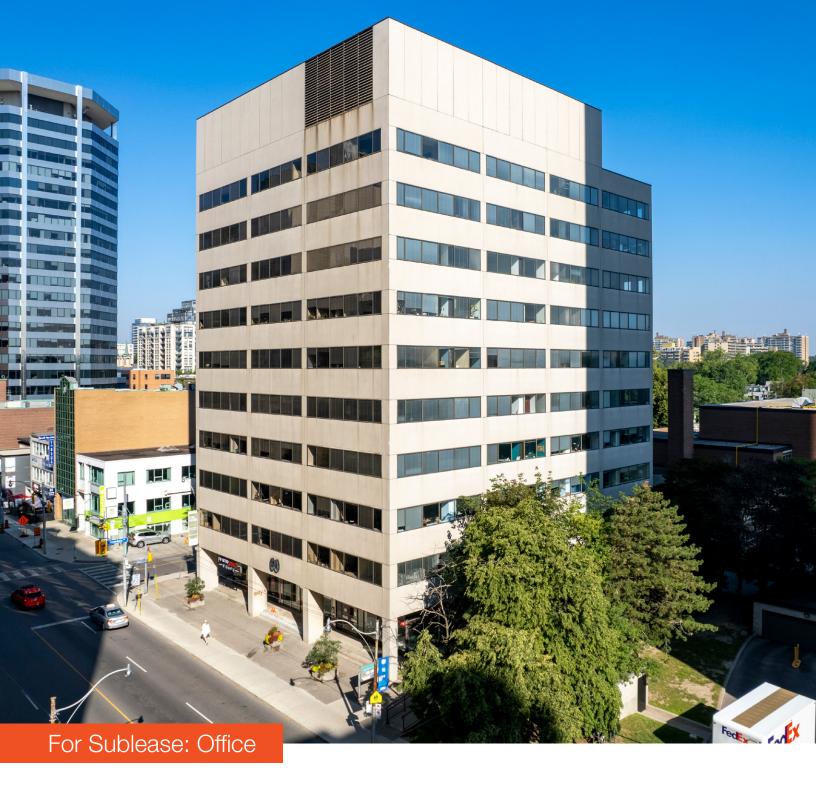

Professional Office Space Featuring Great Views & Natural Light in the Heart of Midtown

### **Lennard:**

Here is where your business will *grow*.

2,880 SF of office space available for sublease near the corner of Yonge Street and St Clair Avenue E, steps from St Clair Station.

Suite

1000

Available Space