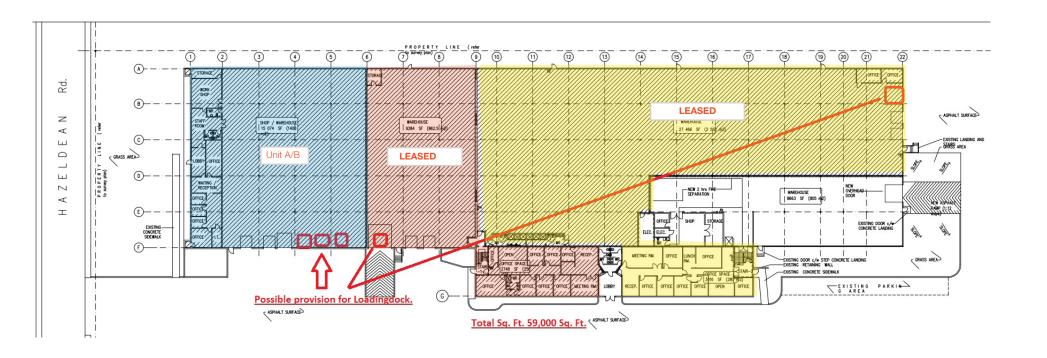

16,000 SF

Zoning

AM9

Clear Height

15'10"

Net Rent

\$18.00 PSF

Additional Rent

#### **Property Highlights**

- 16,000 SF remaining in front of building
- 3 phase / 600/347 volt, 1200 amp electrical service
- 3 dock loading doors
- Outside storage compound approx. 10,000 SF available at an additional cost
- Ample free parking available on site
- 6-minute drive to HWY 417 at either Carp Road or Terry Fox Drive

Floor Plan

Photos

Photos

Aerial View