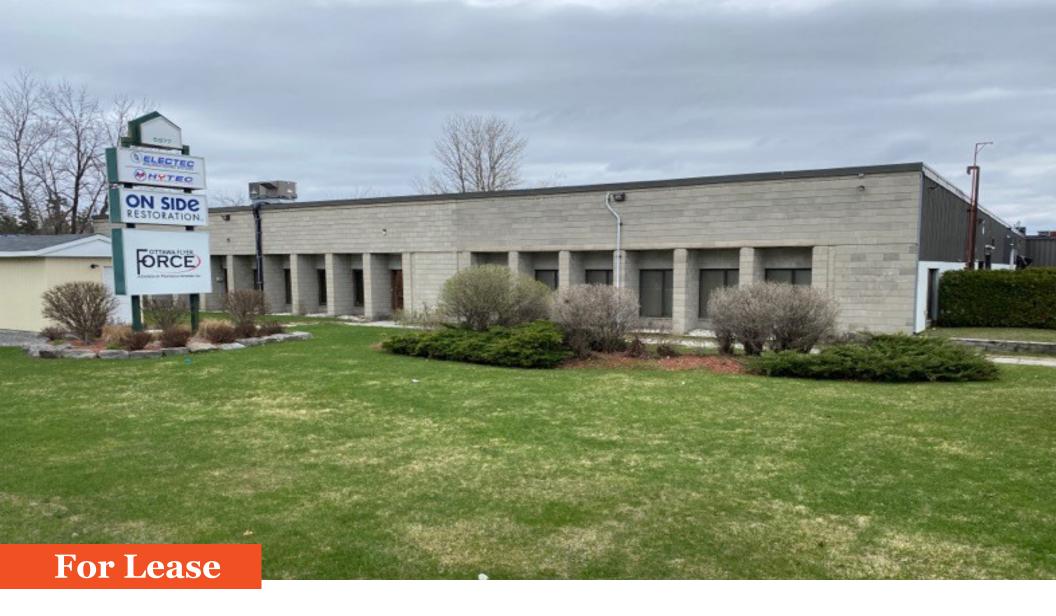

16,000 SF of industrial space available in Stittsville, Ontario.

**Lennard:** Imagine the *Possibilities*.

16,000 SF of industrial space located near Hazeldean Road and Carp Road.

Available Space Unit A/B:

#### **Property Highlights**

- 16,000 SF remaining in front of building
- 3 phase / 600/347 volt, 1200 amp electrical service
- 3 dock loading doors
- Outside storage compound approx. 10,000 SF available at an additional cost
- Ample free parking available on site
- 6-minute drive to HWY 417 at either Carp Road or Terry Fox Drive