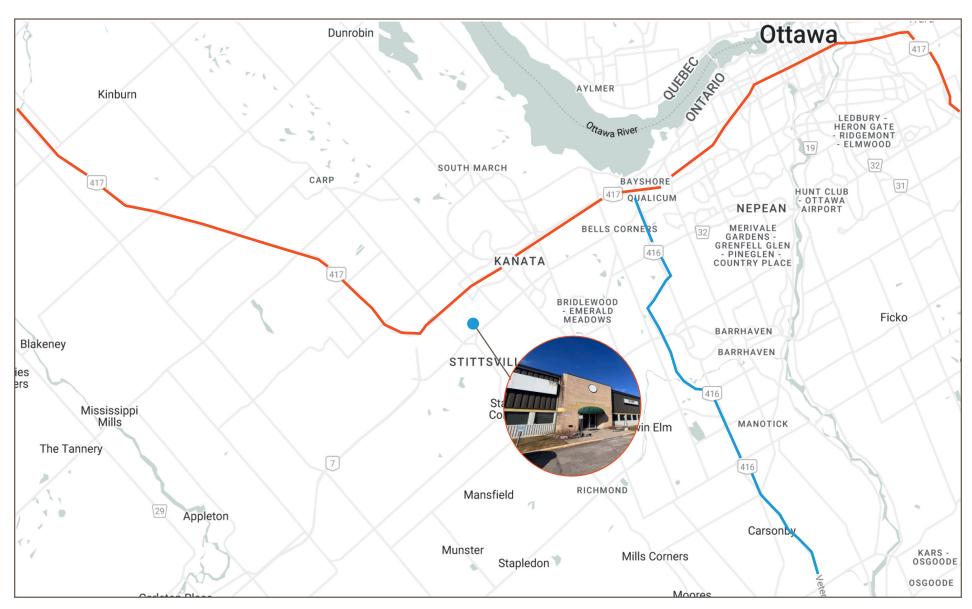

ce Unit A/B:

16,000 SF



Zoning

AM9

Clear Height

15'10"



Net Rent

\$18.00 PSF

Additional Rent

\$5.85 PSF (approx.)



Availability

**Immediate** 



Listing Agent

Ian Shackell\*

Partner

D. 613.963.2633C. 613.761.0177ishackell@lennard.com

#### Matt Shackell\*

Vice President

D. 613.963.2636C. 613.612.8812mshackell@lennard.com

\*Sales Representative

#### **Property Highlights**

- 16,000 SF remaining in front of building
- 3 phase / 600/347 volt, 1200 amp electrical service
- 3 dock loading doors
- Outside storage compound approx. 10,000 SF available at an additional cost
- Ample free parking available on site
- 6-minute drive to HWY 417 at either Carp Road or Terry Fox Drive

Floor Plan



Photos















Photos















Aerial View





#### **Location Map**



### **Lennard:**

lan Shackell\*, Partner D. 613.963.2633 C. 613.761.0177 ishackell@lennard.com

Matt Shackell\*, Vice President D. 613.963.2636 C. 613.612.8812 mshackell@lennard.com

333 Preston Street, Suite 420 Ottawa, ON K1S 5N4 613.963.2640 lennard.com

\*Sales Representative

Statements and information contained are based on the information furnished by principals and sources which we deem reliable but for which we can assume no responsibility. Lennard Commercial Realty, Brokerage 2023.