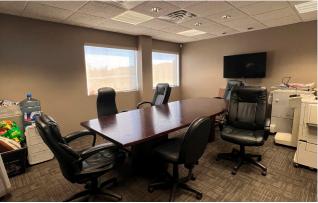

ldean Road and Carp Road.





Available Space Unit A/B:

16,000 SF



Zoning

AM9

Clear Height

15'10"



Net Rent

\$18.00 PSF

Additional Rent

\$5.85 PSF (approx.)



Availability

**Immediate** 



Listing Agent

Ian Shackell\*

Partner

D. 613.963.2633C. 613.761.0177ishackell@lennard.com

#### Matt Shackell\*

Vice President

D. 613.963.2636C. 613.612.8812mshackell@lennard.com

\*Sales Representative

#### **Property Highlights**

- 16,000 SF remaining in front of building
- 3 phase / 600/347 volt, 1200 amp electrical service
- 3 dock loading doors
- Outside storage compound approx. 10,000 SF available at an additional cost
- Ample free parking available on site
- 6-minute drive to HWY 417 at either Carp Road or Terry Fox Drive

Floor Plan



Photos















Photos















Aerial View





#### **Location Map**



### **Lennard:**

lan Shackell\*, Partner D. 613.963.2633 C. 613.761.0177 ishackell@lennard.com

Matt Shackell\*, Vice President D. 613.963.2636 C. 613.612.8812 mshackell@lennard.com

333 Preston Street, Suite 420 Ottawa, ON K1S 5N4 613.963.2640 lennard.com

\*Sales Representative

Statements and information contained are based on the information furnished by principals and sources which we deem reliable but for which we can assume no responsibility. Lennard Commercial Realty, Brokerage 2023.