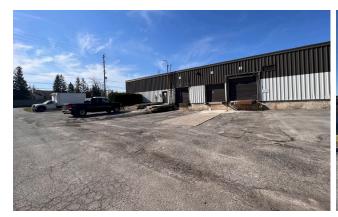

strial space located near Hazeldean Road and Carp Road.





Available Space Unit A/B:

16,000 SF



Zoning

AM9

Clear Height

15'10"



Net Rent

\$18.00 PSF

Additional Rent

\$5.85 PSF (approx.)



Availability

**Immediate** 



Listing Agent

Ian Shackell\*

Partner

D. 613.963.2633C. 613.761.0177ishackell@lennard.com

#### Matt Shackell\*

Vice President

D. 613.963.2636C. 613.612.8812mshackell@lennard.com

\*Sales Representative

#### **Property Highlights**

- 16,000 SF remaining in front of building
- 3 phase / 600/347 volt, 1200 amp electrical service
- 3 dock loading doors
- Outside storage compound approx. 10,000 SF available at an additional cost
- Ample free parking available on site
- 6-minute drive to HWY 417 at either Carp Road or Terry Fox Drive

Floor Plan



Photos















Photos















Aerial View





#### **Location Map**



### **Lennard:**

lan Shackell\*, Partner D. 613.963.2633 C. 613.761.0177 ishackell@lennard.com

Matt Shackell\*, Vice President D. 613.963.2636 C. 613.612.8812 mshackell@lennard.com

333 Preston Street, Suite 420 Ottawa, ON K1S 5N4 613.963.2640 lennard.com

\*Sales Representative

Statements and information contained are based on the information furnished by principals and sources which we deem reliable but for which we can assume no responsibility. Lennard Commercial Realty, Brokerage 2023.