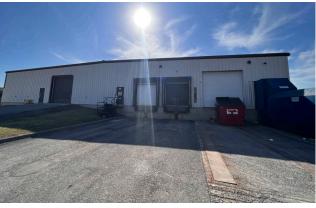

rial space located near Hazeldean Road and Carp Road.





Available Space Unit A/B:

16,000 SF



Zoning

AM9

Clear Height

15'10"



Net Rent

\$18.00 PSF

Additional Rent

\$5.85 PSF (approx.)



Availability

**Immediate** 



Listing Agent

Ian Shackell\*

Partner

D. 613.963.2633C. 613.761.0177ishackell@lennard.com

#### Matt Shackell\*

Vice President

D. 613.963.2636C. 613.612.8812mshackell@lennard.com

\*Sales Representative

#### **Property Highlights**

- 16,000 SF remaining in front of building
- 3 phase / 600/347 volt, 1200 amp electrical service
- 3 dock loading doors
- Outside storage compound approx. 10,000 SF available at an additional cost
- Ample free parking available on site
- 6-minute drive to HWY 417 at either Carp Road or Terry Fox Drive

Floor Plan



Photos















Photos















Aerial View





#### **Location Map**



### **Lennard:**

lan Shackell\*, Partner D. 613.963.2633 C. 613.761.0177 ishackell@lennard.com

Matt Shackell\*, Vice President D. 613.963.2636 C. 613.612.8812 mshackell@lennard.com

333 Preston Street, Suite 420 Ottawa, ON K1S 5N4 613.963.2640 lennard.com

\*Sales Representative

Statements and information contained are based on the information furnished by principals and sources which we deem reliable but for which we can assume no responsibility. Lennard Commercial Realty, Brokerage 2023.