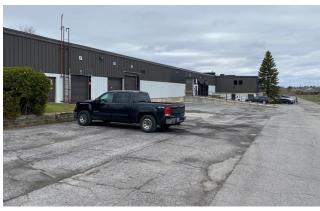

zeldean Road and Carp Road.





Available Space Unit A/B:

16,000 SF



Zoning

AM9

Clear Height

15'10"



Net Rent

\$18.00 PSF

Additional Rent

\$5.85 PSF (approx.)



Availability

**Immediate** 



Listing Agent

Ian Shackell\*

Partner

D. 613.963.2633C. 613.761.0177ishackell@lennard.com

#### Matt Shackell\*

Vice President

D. 613.963.2636C. 613.612.8812mshackell@lennard.com

\*Sales Representative

#### **Property Highlights**

- 16,000 SF remaining in front of building
- 3 phase / 600/347 volt, 1200 amp electrical service
- 3 dock loading doors
- Outside storage compound approx. 10,000 SF available at an additional cost
- Ample free parking available on site
- 6-minute drive to HWY 417 at either Carp Road or Terry Fox Drive

Floor Plan



Photos















Photos















Aerial View





#### **Location Map**



### **Lennard:**

lan Shackell\*, Partner D. 613.963.2633 C. 613.761.0177 ishackell@lennard.com

Matt Shackell\*, Vice President D. 613.963.2636 C. 613.612.8812 mshackell@lennard.com

333 Preston Street, Suite 420 Ottawa, ON K1S 5N4 613.963.2640 lennard.com

\*Sales Representative

Statements and information contained are based on the information furnished by principals and sources which we deem reliable but for which we can assume no responsibility. Lennard Commercial Realty, Brokerage 2023.