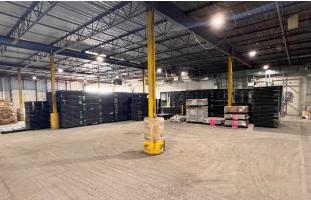

ce located near Hazeldean Road and Carp Road.





Available Space Unit A/B:

16,000 SF



Zoning

AM9

Clear Height

15'10"



Net Rent

\$18.00 PSF

Additional Rent

\$5.85 PSF (approx.)



Availability

**Immediate** 



Listing Agent

Ian Shackell\*

Partner

D. 613.963.2633C. 613.761.0177ishackell@lennard.com

#### Matt Shackell\*

Vice President

D. 613.963.2636C. 613.612.8812mshackell@lennard.com

\*Sales Representative

#### **Property Highlights**

- 16,000 SF remaining in front of building
- 3 phase / 600/347 volt, 1200 amp electrical service
- 3 dock loading doors
- Outside storage compound approx. 10,000 SF available at an additional cost
- Ample free parking available on site
- 6-minute drive to HWY 417 at either Carp Road or Terry Fox Drive

Floor Plan



Photos















Photos















Aerial View





#### **Location Map**



### **Lennard:**

lan Shackell\*, Partner D. 613.963.2633 C. 613.761.0177 ishackell@lennard.com

Matt Shackell\*, Vice President D. 613.963.2636 C. 613.612.8812 mshackell@lennard.com

333 Preston Street, Suite 420 Ottawa, ON K1S 5N4 613.963.2640 lennard.com

\*Sales Representative

Statements and information contained are based on the information furnished by principals and sources which we deem reliable but for which we can assume no responsibility. Lennard Commercial Realty, Brokerage 2023.