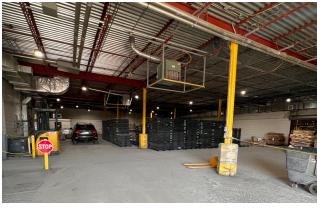

al space located near Hazeldean Road and Carp Road.





Available Space Unit A/B:

16,000 SF



Zoning

AM9

Clear Height

15'10"



Net Rent

\$18.00 PSF

Additional Rent

\$5.85 PSF (approx.)



Availability

**Immediate** 



Listing Agent

Ian Shackell\*

Partner

D. 613.963.2633C. 613.761.0177ishackell@lennard.com

#### Matt Shackell\*

Vice President

D. 613.963.2636C. 613.612.8812mshackell@lennard.com

\*Sales Representative

#### **Property Highlights**

- 16,000 SF remaining in front of building
- 3 phase / 600/347 volt, 1200 amp electrical service
- 3 dock loading doors
- Outside storage compound approx. 10,000 SF available at an additional cost
- Ample free parking available on site
- 6-minute drive to HWY 417 at either Carp Road or Terry Fox Drive

Floor Plan



Photos















Photos















Aerial View





#### **Location Map**



### **Lennard:**

lan Shackell\*, Partner D. 613.963.2633 C. 613.761.0177 ishackell@lennard.com

Matt Shackell\*, Vice President D. 613.963.2636 C. 613.612.8812 mshackell@lennard.com

333 Preston Street, Suite 420 Ottawa, ON K1S 5N4 613.963.2640 lennard.com

\*Sales Representative

Statements and information contained are based on the information furnished by principals and sources which we deem reliable but for which we can assume no responsibility. Lennard Commercial Realty, Brokerage 2023.