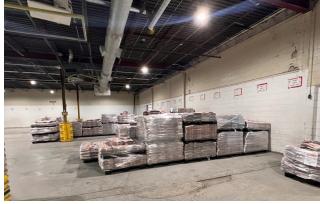

space located near Hazeldean Road and Carp Road.





Available Space Unit A/B:

16,000 SF



Zoning

AM9

Clear Height

15'10"



Net Rent

\$18.00 PSF

Additional Rent

\$5.85 PSF (approx.)



Availability

**Immediate** 



Listing Agent

Ian Shackell\*

Partner

D. 613.963.2633C. 613.761.0177ishackell@lennard.com

#### Matt Shackell\*

Vice President

D. 613.963.2636C. 613.612.8812mshackell@lennard.com

\*Sales Representative

#### **Property Highlights**

- 16,000 SF remaining in front of building
- 3 phase / 600/347 volt, 1200 amp electrical service
- 3 dock loading doors
- Outside storage compound approx. 10,000 SF available at an additional cost
- Ample free parking available on site
- 6-minute drive to HWY 417 at either Carp Road or Terry Fox Drive

Floor Plan



Photos















Photos















Aerial View





#### **Location Map**



### **Lennard:**

lan Shackell\*, Partner D. 613.963.2633 C. 613.761.0177 ishackell@lennard.com

Matt Shackell\*, Vice President D. 613.963.2636 C. 613.612.8812 mshackell@lennard.com

333 Preston Street, Suite 420 Ottawa, ON K1S 5N4 613.963.2640 lennard.com

\*Sales Representative

Statements and information contained are based on the information furnished by principals and sources which we deem reliable but for which we can assume no responsibility. Lennard Commercial Realty, Brokerage 2023.