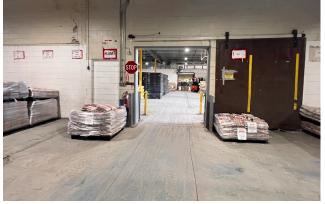

pace located near Hazeldean Road and Carp Road.





Available Space Unit A/B:

16,000 SF



Zoning

AM9

Clear Height

15'10"



Net Rent

\$18.00 PSF

Additional Rent

\$5.85 PSF (approx.)



Availability

**Immediate** 



Listing Agent

Ian Shackell\*

Partner

D. 613.963.2633C. 613.761.0177ishackell@lennard.com

#### Matt Shackell\*

Vice President

D. 613.963.2636C. 613.612.8812mshackell@lennard.com

\*Sales Representative

#### **Property Highlights**

- 16,000 SF remaining in front of building
- 3 phase / 600/347 volt, 1200 amp electrical service
- 3 dock loading doors
- Outside storage compound approx. 10,000 SF available at an additional cost
- Ample free parking available on site
- 6-minute drive to HWY 417 at either Carp Road or Terry Fox Drive

Floor Plan



Photos















Photos















Aerial View





#### **Location Map**



### **Lennard:**

lan Shackell\*, Partner D. 613.963.2633 C. 613.761.0177 ishackell@lennard.com

Matt Shackell\*, Vice President D. 613.963.2636 C. 613.612.8812 mshackell@lennard.com

333 Preston Street, Suite 420 Ottawa, ON K1S 5N4 613.963.2640 lennard.com

\*Sales Representative

Statements and information contained are based on the information furnished by principals and sources which we deem reliable but for which we can assume no responsibility. Lennard Commercial Realty, Brokerage 2023.