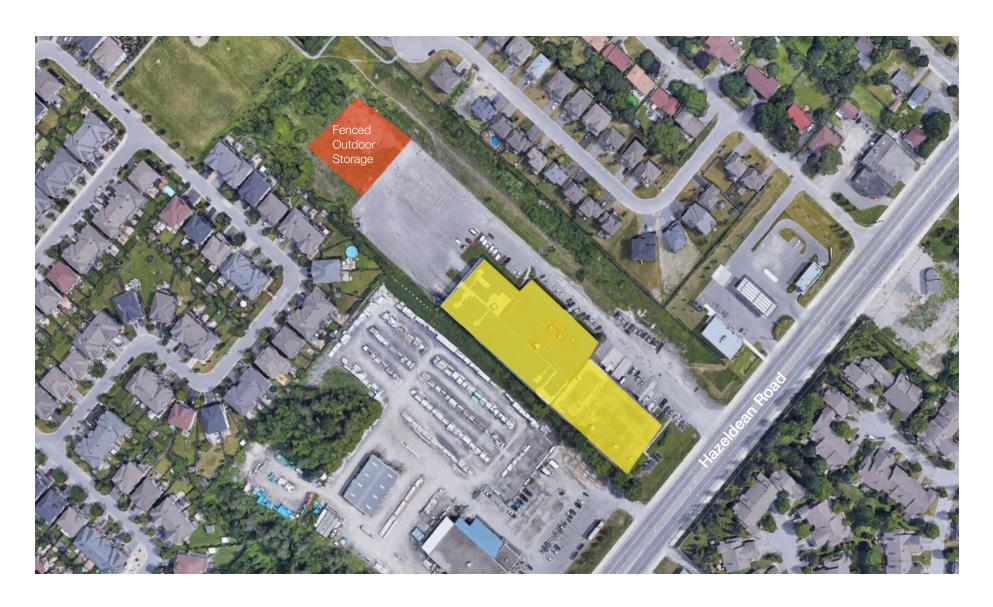

#### **Property Highlights**

- 16,000 SF remaining in front of building
- 3 phase / 600/347 volt, 1200 amp electrical service
- 3 dock loading doors
- Outside storage compound approx. 10,000 SF available at an additional cost
- Ample free parking available on site
- 6-minute drive to HWY 417 at either Carp Road or Terry Fox Drive

Floor Plan

Photos

Photos

Aerial View