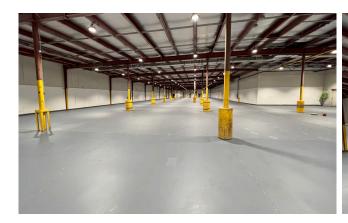

ear Hazeldean Road and Carp Road.





Available Space Unit A/B:

16,000 SF



Zoning

AM9

Clear Height

15'10"



Net Rent

\$18.00 PSF

Additional Rent

\$5.85 PSF (approx.)



Availability

**Immediate** 



Listing Agent

Ian Shackell\*

Partner

D. 613.963.2633C. 613.761.0177ishackell@lennard.com

#### Matt Shackell\*

Vice President

D. 613.963.2636C. 613.612.8812mshackell@lennard.com

\*Sales Representative

#### **Property Highlights**

- 16,000 SF remaining in front of building
- 3 phase / 600/347 volt, 1200 amp electrical service
- 3 dock loading doors
- Outside storage compound approx. 10,000 SF available at an additional cost
- Ample free parking available on site
- 6-minute drive to HWY 417 at either Carp Road or Terry Fox Drive

Floor Plan



Photos















Photos















Aerial View





#### **Location Map**



### **Lennard:**

lan Shackell\*, Partner D. 613.963.2633 C. 613.761.0177 ishackell@lennard.com

Matt Shackell\*, Vice President D. 613.963.2636 C. 613.612.8812 mshackell@lennard.com

333 Preston Street, Suite 420 Ottawa, ON K1S 5N4 613.963.2640 lennard.com

\*Sales Representative

Statements and information contained are based on the information furnished by principals and sources which we deem reliable but for which we can assume no responsibility. Lennard Commercial Realty, Brokerage 2023.