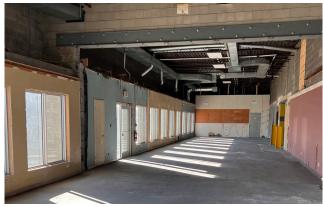

Hazeldean Road and Carp Road.





Available Space Unit A/B:

16,000 SF



Zoning

AM9

Clear Height

15'10"



Net Rent

\$18.00 PSF

Additional Rent

\$5.85 PSF (approx.)



Availability

**Immediate** 



Listing Agent

Ian Shackell\*

Partner

D. 613.963.2633C. 613.761.0177ishackell@lennard.com

#### Matt Shackell\*

Vice President

D. 613.963.2636C. 613.612.8812mshackell@lennard.com

\*Sales Representative

#### **Property Highlights**

- 16,000 SF remaining in front of building
- 3 phase / 600/347 volt, 1200 amp electrical service
- 3 dock loading doors
- Outside storage compound approx. 10,000 SF available at an additional cost
- Ample free parking available on site
- 6-minute drive to HWY 417 at either Carp Road or Terry Fox Drive

Floor Plan



Photos















Photos















Aerial View





#### **Location Map**



### **Lennard:**

lan Shackell\*, Partner D. 613.963.2633 C. 613.761.0177 ishackell@lennard.com

Matt Shackell\*, Vice President D. 613.963.2636 C. 613.612.8812 mshackell@lennard.com

333 Preston Street, Suite 420 Ottawa, ON K1S 5N4 613.963.2640 lennard.com

\*Sales Representative

Statements and information contained are based on the information furnished by principals and sources which we deem reliable but for which we can assume no responsibility. Lennard Commercial Realty, Brokerage 2023.