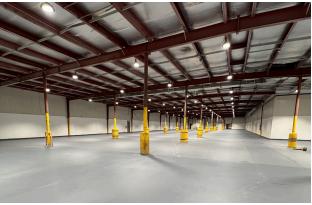

r Hazeldean Road and Carp Road.





Available Space Unit A/B:

16,000 SF



Zoning

AM9

Clear Height

15'10"



Net Rent

\$18.00 PSF

Additional Rent

\$5.85 PSF (approx.)



Availability

**Immediate** 



Listing Agent

Ian Shackell\*

Partner

D. 613.963.2633C. 613.761.0177ishackell@lennard.com

#### Matt Shackell\*

Vice President

D. 613.963.2636C. 613.612.8812mshackell@lennard.com

\*Sales Representative

#### **Property Highlights**

- 16,000 SF remaining in front of building
- 3 phase / 600/347 volt, 1200 amp electrical service
- 3 dock loading doors
- Outside storage compound approx. 10,000 SF available at an additional cost
- Ample free parking available on site
- 6-minute drive to HWY 417 at either Carp Road or Terry Fox Drive

Floor Plan



Photos















Photos















Aerial View





#### **Location Map**



### **Lennard:**

lan Shackell\*, Partner D. 613.963.2633 C. 613.761.0177 ishackell@lennard.com

Matt Shackell\*, Vice President D. 613.963.2636 C. 613.612.8812 mshackell@lennard.com

333 Preston Street, Suite 420 Ottawa, ON K1S 5N4 613.963.2640 lennard.com

\*Sales Representative

Statements and information contained are based on the information furnished by principals and sources which we deem reliable but for which we can assume no responsibility. Lennard Commercial Realty, Brokerage 2023.