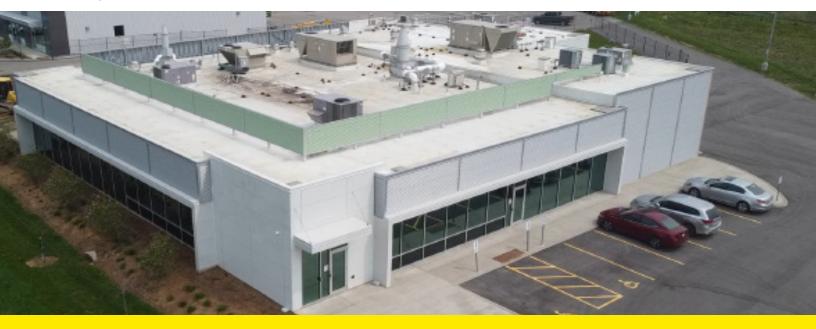

## Hanlon Creek Boulevard

Guelph, ON

### LAB & OFFICE SPACE AVAILABLE FOR SUBLEASE

Available Space

1,000 - 4,000 SF\*

Sublease Rent

Contact LA

Term

June 30th, 2028

Availability

### Property Highlights

- Comprised of non-contiguous private offices, bullpen and lab areas.
- BSL 2 Lab
- Office and lab areas may be dedicated or shared depending on requirement
- Short and long term leases available