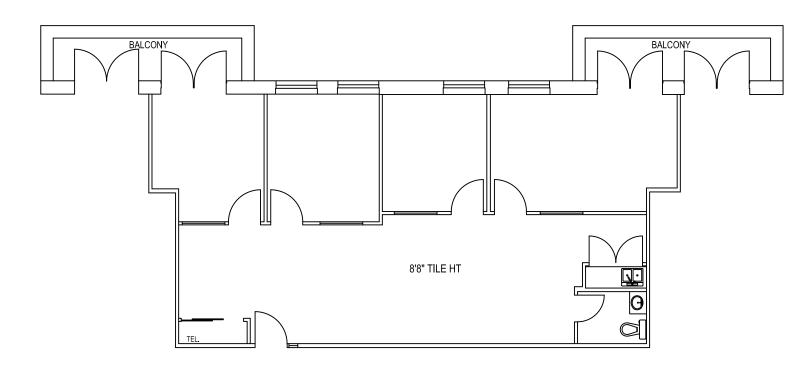

5710 Timberlea Boulevard Suite 201: 3,900 SF

5720 Timberlea Boulevard Suite 103: 4,709 SF

#### 5770 Timberlea Boulevard Suite 204: 1,323 SF

Space is built out with 3 private offices, boardroom, open area and kitchenette. Suite has 2 balconies

5770 Timberlea Boulevard Suite 205: 2,112 SF