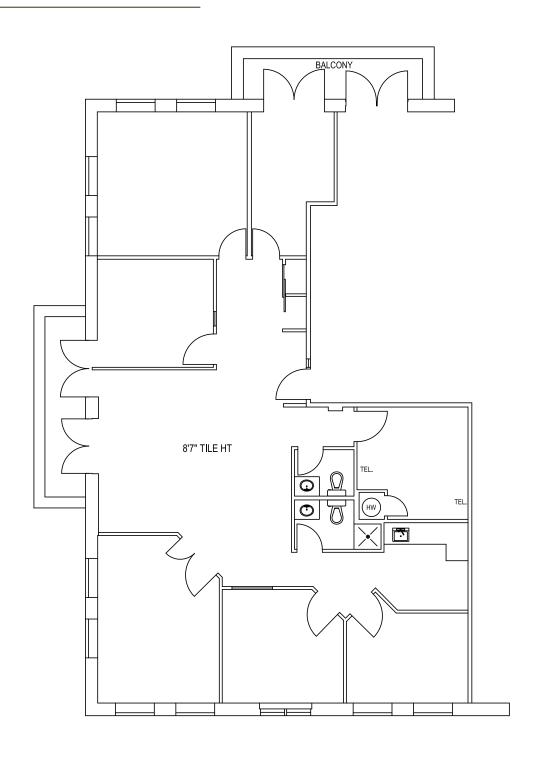

#### 5770 Timberlea Boulevard Suite 204: 1,323 SF

Space is built out with 3 private offices, boardroom, open area and kitchenette. Suite has 2 balconies

5770 Timberlea Boulevard Suite 205: 2,112 SF