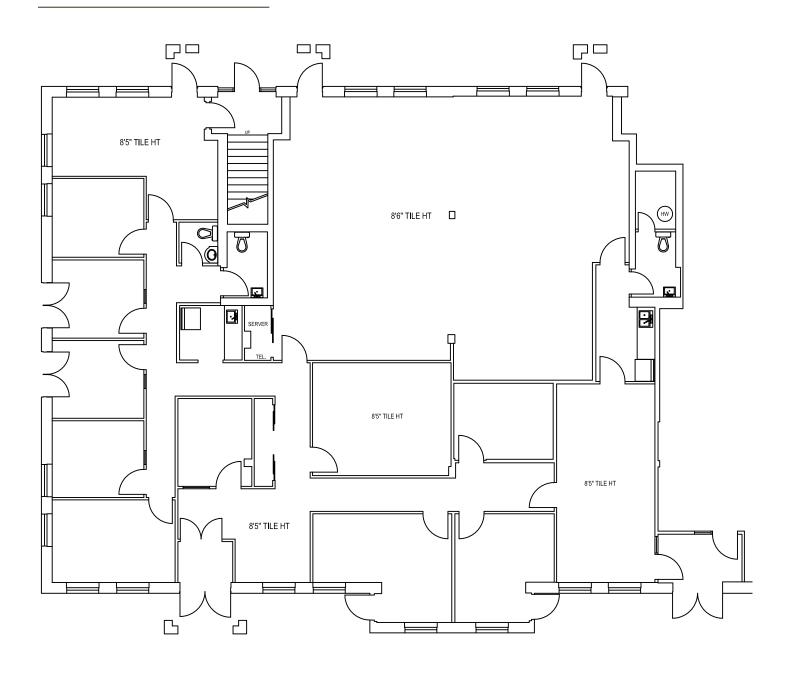

5710 Timberlea Boulevard Suite 201: 3,900 SF

5720 Timberlea Boulevard Suite 103: 4,709 SF