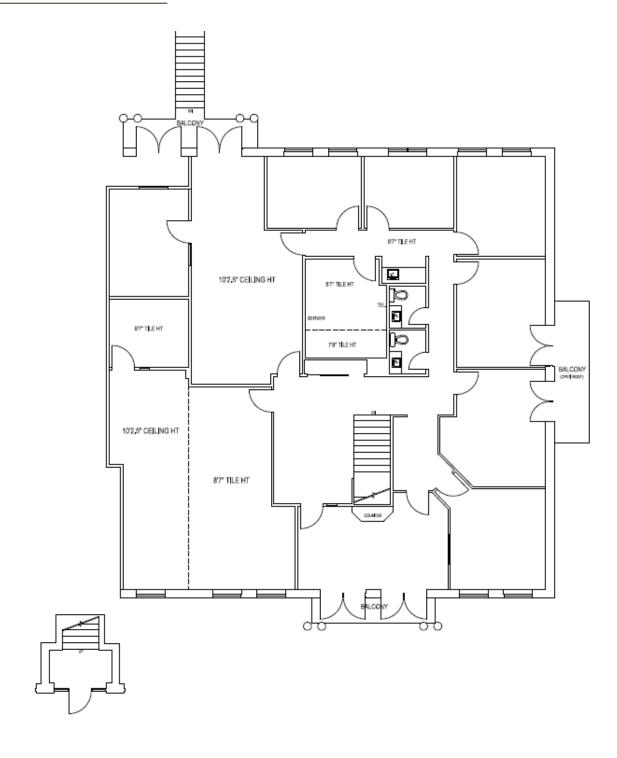

#### 5770 Timberlea Boulevard Suite 204: 1,323 SF

Space is built out with 3 private offices, boardroom, open area and kitchenette. Suite has 2 balconies

5770 Timberlea Boulevard Suite 205: 2,112 SF