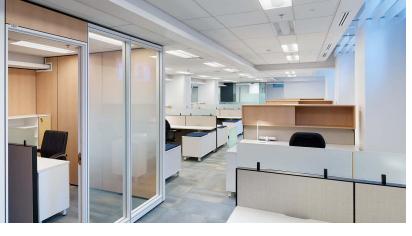

- Easy access to all major 400 series highways
- All suites are built-out and in move-in condition
- Ample parking outside your suite
- Operational windows and walkout balconies on 2nd level
- Efficient space maximizing tenant's layout eliminating high gross up factors

#### 5770 Timberlea Boulevard Suite 204: 1,323 SF

Space is built out with 3 private offices, boardroom, open area and kitchenette. Suite has 2 balconies

5770 Timberlea Boulevard Suite 205: 2,112 SF