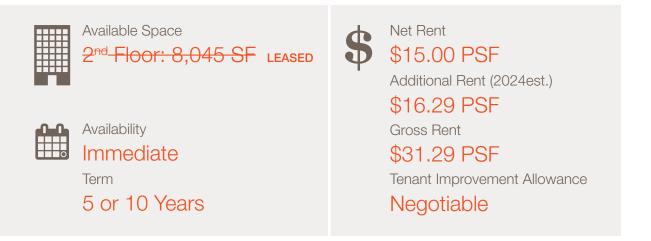

Leased: Office

### 5700 Explorer Drive

Mississauga, ON

602-350 Burnhamthorpe Road W, Mississauga 905.625.5020

5700

This 4 storey 71,413 SF office building is available for lease at the corner of Explorer Drive and Satellite Drive, Fronting directly onto Highway 401.