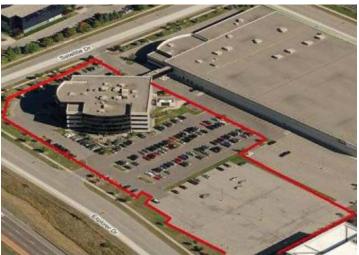

### 5700 Explorer Drive

Mississauga, ON

602-350 Burnhamthorpe Road W, Mississauga 905.625.5020

5700

This 4 storey 71,413 SF office building is available for lease at the corner of Explorer Drive and Satellite Drive, Fronting directly onto Highway 401.

#### Parking

• Free unreserved surface parking based on a ratio of 5.85 stalls per 1,000 SF leased