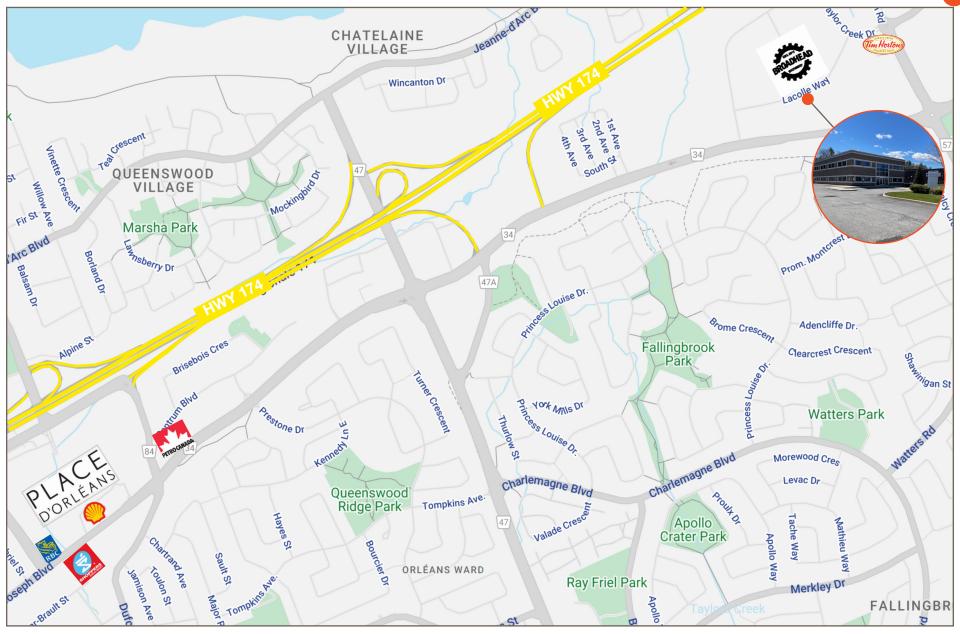

## 560 Lacolle Way

Location Map

**Lennard:** 

### **Property Highlights**

- Modern open concept office space
- Conveniently located in "Taylor Creek Business Park"
- Up to 10 parking spaces
- Minutes from highway 174 and highway 417
- 20 minutes to Downtown Ottawa
- OC Transpo Park and Ride close by
- Next to Trim Road light rail station set to open in 2025