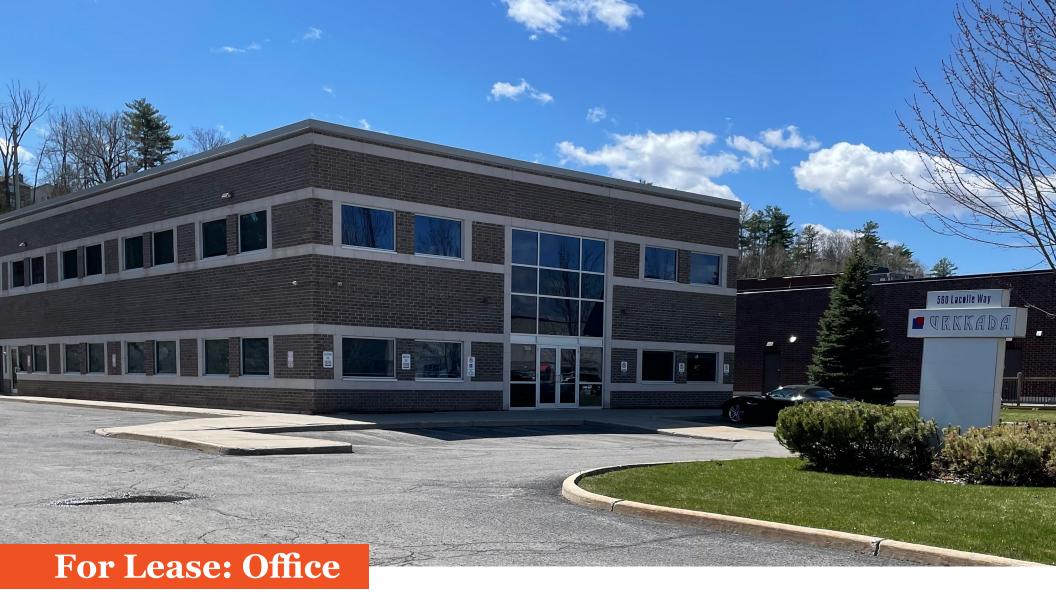

# 560 Lacolle Way, Ottawa

Located in the Taylor Creek Business Park.

**Lennard:** Imagine the *Possibilities*.

## 560 Lacolle Way

2,425 SF of office space available in the Taylor Creek Business Park

Available Space

Unit 102: 2,425 SF

\*Sales Representative