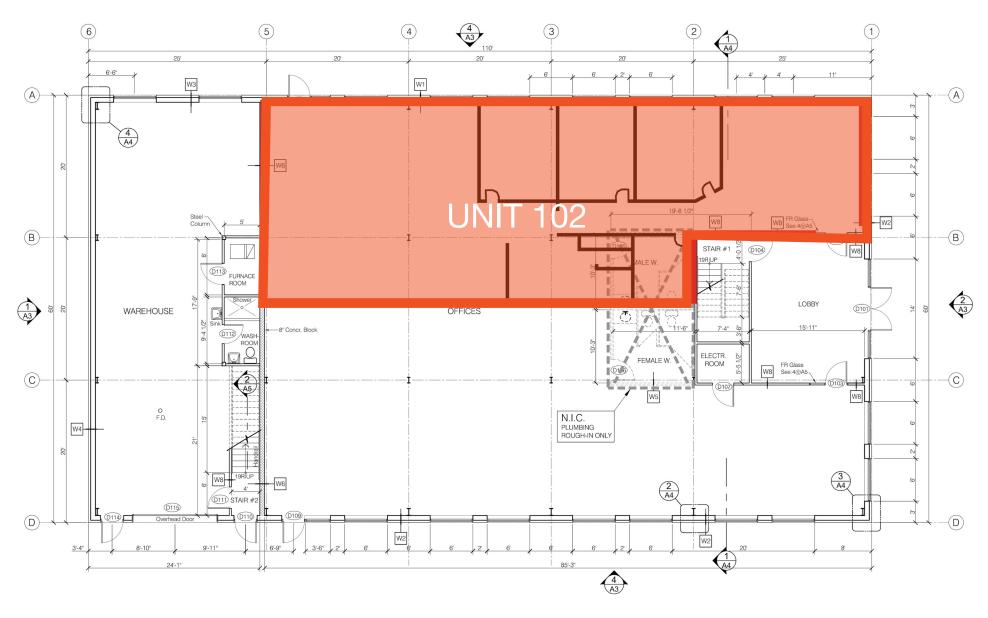

#### Floor Plan

Lennard:

## 560 Lacolle Way

2,425 SF of office space available in the Taylor Creek Business Park

Available Space

Unit 102: 2,425 SF

\*Sales Representative