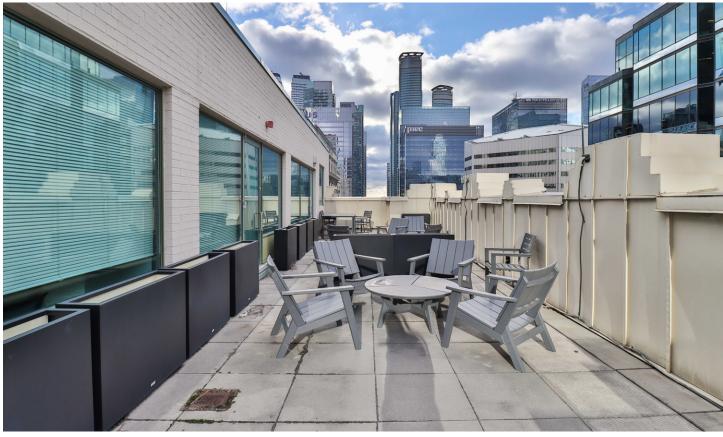

#### **Property Highlights**

- Newly built Sublease with private outdoor terrace
- Private elevator with direct suite access
- Steps to Union Station
- Great amenities and restaurants nearby
- Furniture can be made available