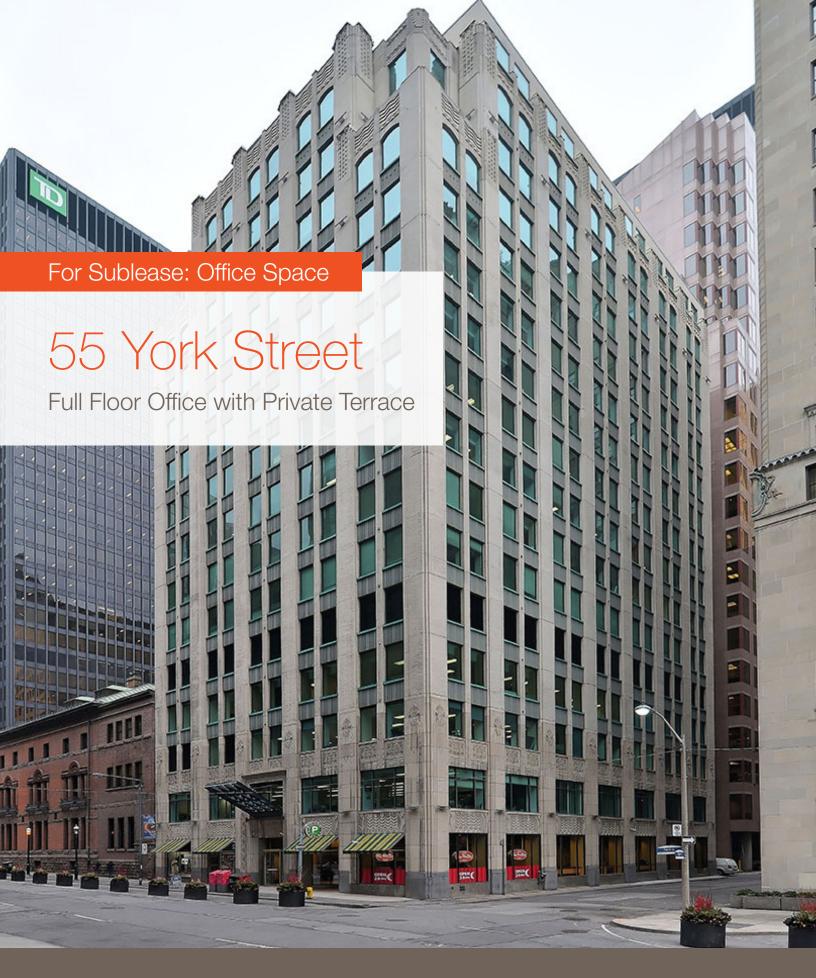

Office space located at the northeast corner of York Street and Piper Street.

Suite

1600

Square Footage

6,916 SF

Net Rent

Contact Listing Agents

Additional Rent

#### **Property Highlights**

- Newly built Sublease with private outdoor terrace
- Private elevator with direct suite access
- Steps to Union Station
- Great amenities and restaurants nearby
- Furniture can be made available