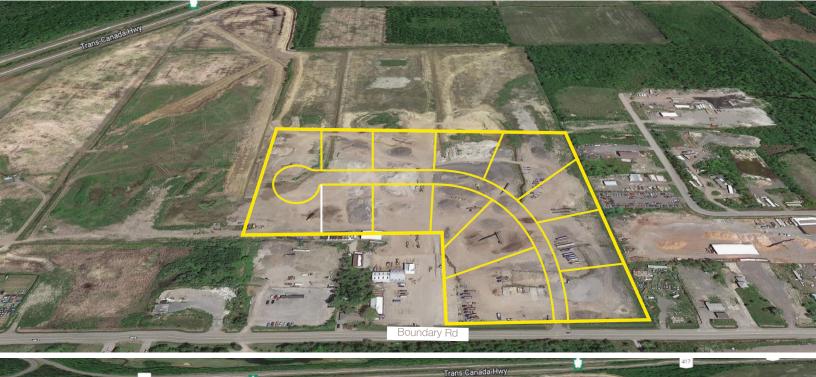

## 5455 Boundary Road

Minimum of 1-2 acre lots for sale Up to 29.2 acres total

**Lennard:** This location is where your business *belongs*.

lennard.com

#### Available Area Up to 29.2 Acres

Zoning RH - Rural Heavy Industrial Zone

Price= Contact Listing Agents

Availability Immediately 🤹 [

Listing Agent Ian Shackell\* Partner

613.612.8812 ishackell@lennard.com

#### Property Highlights

- Site is adjacent to the recently constructed Amazon YOW Warehouse
- 2000 amps of power
- Zoning allows for accommodating a range of heavy industrial uses 2 to 4 + acre lots available for Sale
- Ample onsite power
- Heavy industrial zoning that allows for outdoor storage of equipment, vehicles & other product
- Opportunity to have the space fully fenced & secured
- Onsite security cameras & lighting
- Available immediately
- Located off HWY 417, next to Amazon