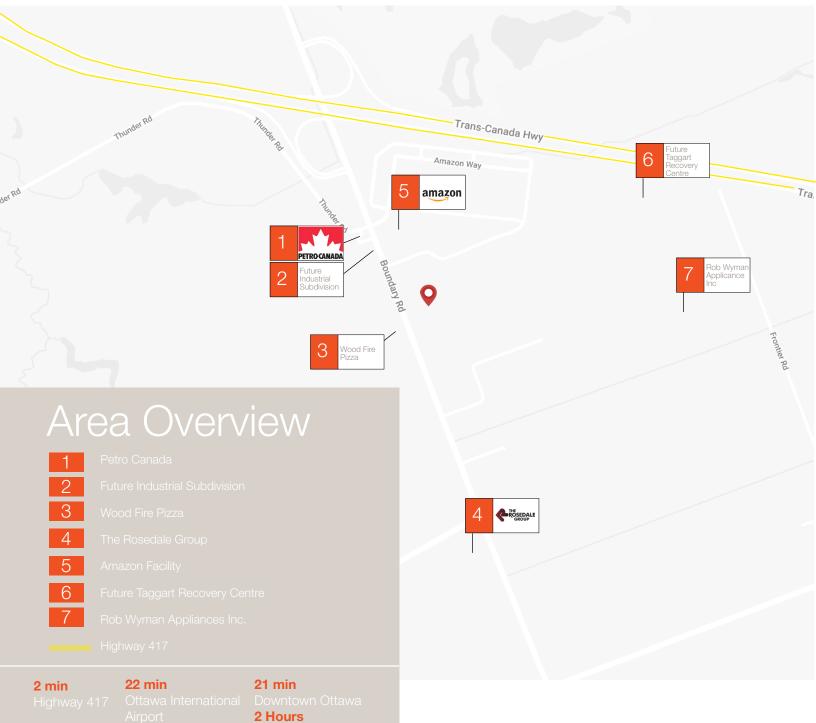

#### Property Highlights

- Site is adjacent to the recently constructed Amazon YOW Warehouse
- 2000 amps of power
- Zoning allows for accommodating a range of heavy industrial uses 2 to 4 + acre lots available for Sale
- Ample onsite power
- Heavy industrial zoning that allows for outdoor storage of equipment, vehicles & other product
- Opportunity to have the space fully fenced & secured
- Onsite security cameras & lighting
- Available immediately
- Located off HWY 417, next to Amazon