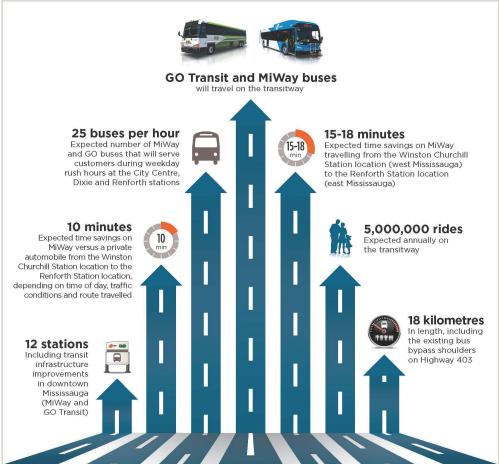

ng
- 1 stall per 1,000 SF leased reserved underground parking at a cost of \$100.00 per stall per month + HST

#### **Property Highlights**

- Building is "BOMA Best" Certified
- Advanced fibre-optic and copper backbone infrastructure
- HVAC: Central system with compartmental air handling units on each floor with V.A.V distribution
- Security: CCTV Camera System and offsite alarm response; Proximity Card System
- Underground heated storage available
- Close proximity to all Airport Corporate Centre amenities and new rapid bus transit system
- 5<sup>th</sup> floor suite is built out with elevator exposure



Suite 301: 10,249 SF



Suite 301: 10,249 SF





Suite 503: 8,278 SF





Suite 503: 8,278 SF





#### Mississauga Transitway







Image source: MiWay, mississauga.ca/portal/miway







# •

#### Amenities Map





Statements and information contained are based on the information furnished by principals and sources which we deem reliable but for which we can assume no responsibility. Lennard Commercial Realty, Brokerage 2024.