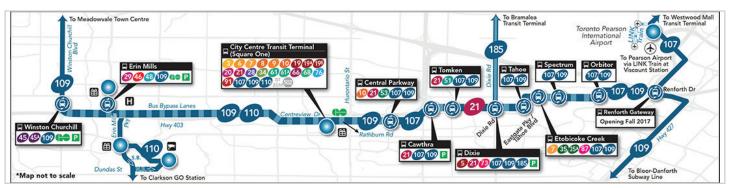

stalls per 1,000 SF leased unreserved free surface parking
- 1 stall per 1,000 SF leased reserved underground parking at a cost of \$100.00 per stall per month + HST

#### **Property Highlights**

- Building is "BOMA Best" Certified
- Advanced fibre-optic and copper backbone infrastructure
- HVAC: Central system with compartmental air handling units on each floor with V.A.V distribution
- Security: CCTV Camera System and offsite alarm response; Proximity Card System
- Underground heated storage available
- Close proximity to all Airport Corporate Centre amenities and new rapid bus transit system
- 5<sup>th</sup> floor suite is built out with elevator exposure



Suite 301: 10,249 SF



Suite 301: 10,249 SF





Suite 503: 8,278 SF





Suite 503: 8,278 SF





#### Mississauga Transitway







Image source: MiWay, mississauga.ca/portal/miway







# •

#### Amenities Map





Statements and information contained are based on the information furnished by principals and sources which we deem reliable but for which we can assume no responsibility. Lennard Commercial Realty, Brokerage 2024.