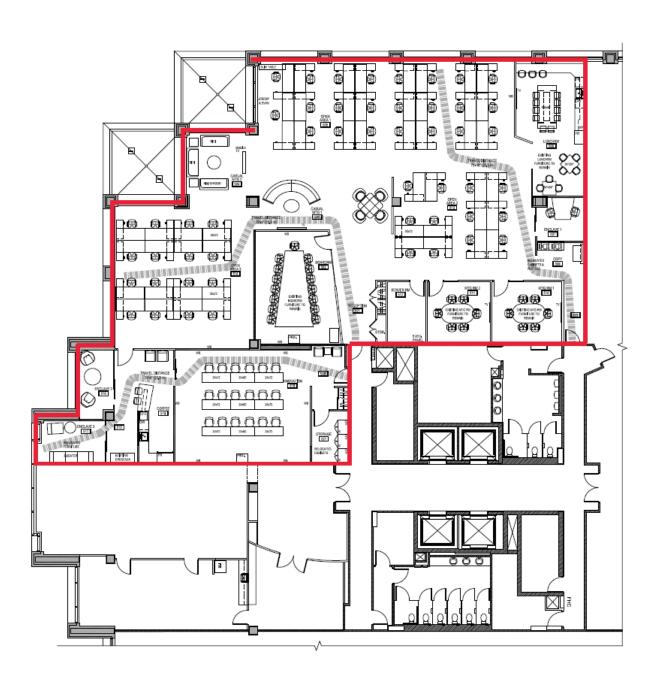

Suite 301: 10,249 SF

Suite 301: 10,249 SF

Suite 503: 8,278 SF

Suite 503: 8,278 SF