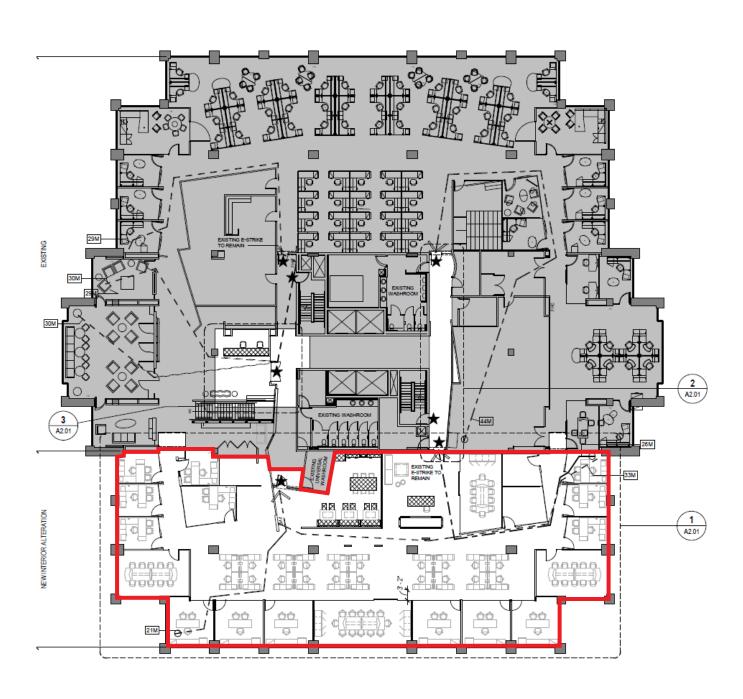

Suite 301: 10,249 SF

Suite 301: 10,249 SF

Suite 503: 8,278 SF

Suite 503: 8,278 SF