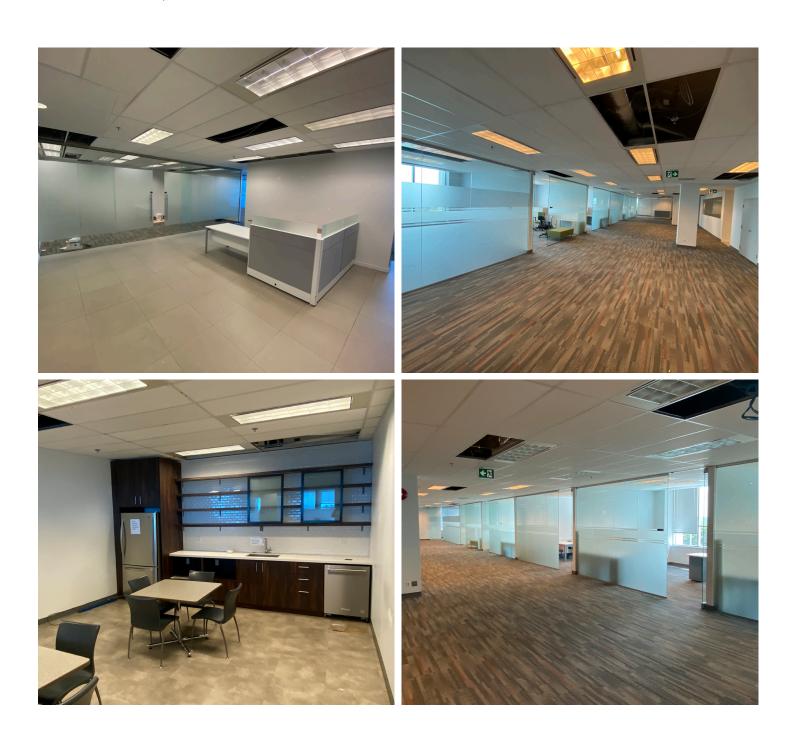

#### **Property Highlights**

- Building is "BOMA Best" Certified
- Advanced fibre-optic and copper backbone infrastructure
- HVAC: Central system with compartmental air handling units on each floor with V.A.V distribution
- Security: CCTV Camera System and offsite alarm response; Proximity Card System
- Underground heated storage available
- Close proximity to all Airport Corporate Centre amenities and new rapid bus transit system
- 5<sup>th</sup> floor suite is built out with elevator exposure