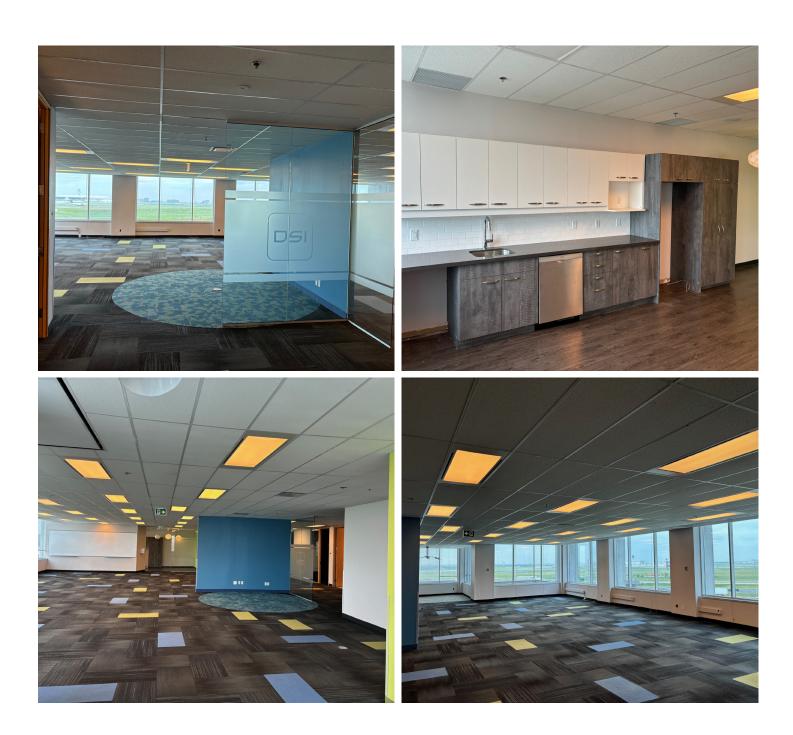

Suite 301: 10,249 SF

Suite 301: 10,249 SF

Suite 503: 8,278 SF

Suite 503: 8,278 SF