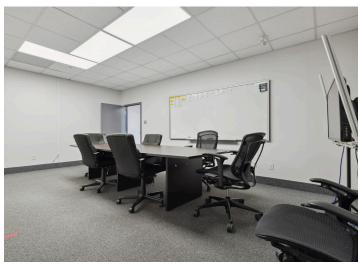

### **Property Highlights**

- 31,111SF industrial freestand on corner lot
- Finished, upgraded office area
- Multiple points of ingress/egress
- Accommodates 53' trailers with excess space for storage
- Flexible solar panel lease providing additional income
- Ample power
- 15 minutes to Kitchener / Waterloo as well as Cambridge and South Guelph industrial nodes