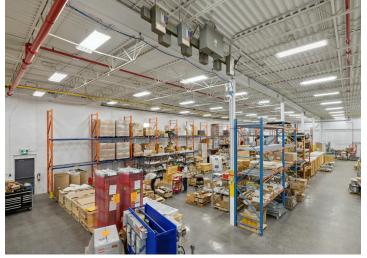

31,111 SF Industrial Building Opportunity in Guelph

Michael Law\*, Partner 905.917.2045 mlaw@lennard.com

\*Sales Representative

905.752.2220 • lennard.com

31,111 SF Industrial Building Opportunity in Guelph

### **Property Highlights**

- 31,111SF industrial freestand on corner lot
- Finished, upgraded office area
- Multiple points of ingress/egress
- Accommodates 53' trailers with excess space for storage
- Flexible solar panel lease providing additional income
- Ample power
- 15 minutes to Kitchener / Waterloo as well as Cambridge and South Guelph industrial nodes