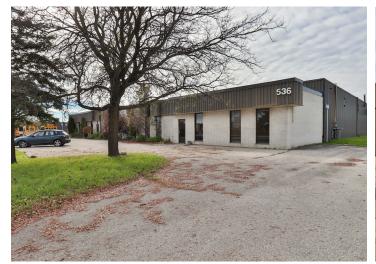

31,111 SF Industrial Building Opportunity in Guelph

Michael Law\*, Partner 905.917.2045 mlaw@lennard.com

\*Sales Representative

905.752.2220 • lennard.com

31,111 SF Industrial Building Opportunity in Guelph

### **Property Highlights**

- 31,111SF industrial freestand on corner lot
- Finished, upgraded office area
- Multiple points of ingress/egress
- Accommodates 53' trailers with excess space for storage
- Flexible solar panel lease providing additional income
- Ample power
- 15 minutes to Kitchener / Waterloo as well as Cambridge and South Guelph industrial nodes