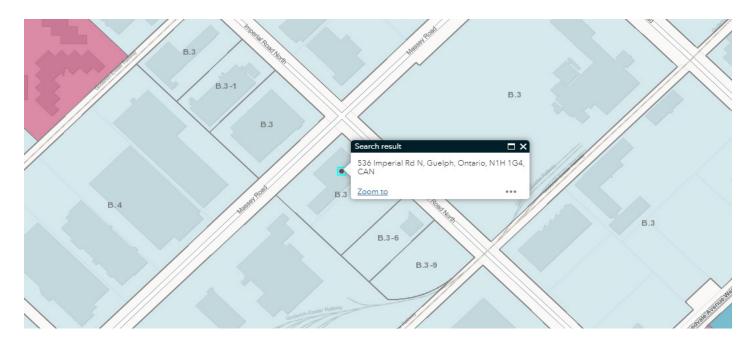

### Zoning: Industrial B.3

#### Permitted Uses include:

- Food Vehicle
- Manufacturing
- Warehouse
- Office, factory sales outlet, fleet area and other accessory uses
- · Temporary uses including agriculture (vegetation based), outdoor sportsfield facitilies
- Animal boarding establishment
- Catering service
- Cleaning establishment
- Commercial entertainment / recreation centre
- Commercial school
- Computer establishment
- Financial establishment
- Office
- Personal service establishment
- Repair service
- Restaurant
- Tradesperson's shop
- Vehicle repair shop

Please see guelph.ca for a complete list of permitted uses.

Lennard:

Michael Law\*, Partner 905.917.2045• mlaw@lennard.com

Lennard:

Michael Law\*, Partner 905.917.2045• mlaw@lennard.com