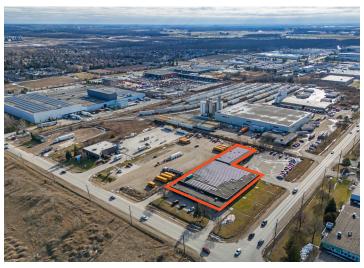

dge and South Guelph industrial nodes



#### Site Plan & Aerial







### Zoning: Industrial B.3



#### Permitted Uses include:

- Food Vehicle
- Manufacturing
- Warehouse
- Office, factory sales outlet, fleet area and other accessory uses
- · Temporary uses including agriculture (vegetation based), outdoor sportsfield facitilies
- Animal boarding establishment
- Catering service
- Cleaning establishment
- Commercial entertainment / recreation centre
- Commercial school
- Computer establishment
- Financial establishment
- Office
- Personal service establishment
- Repair service
- Restaurant
- Tradesperson's shop
- Vehicle repair shop

Please see guelph.ca for a complete list of permitted uses.

















Lennard:

Michael Law\*, Partner 905.917.2045• mlaw@lennard.com















Lennard:

Michael Law\*, Partner 905.917.2045• mlaw@lennard.com

### Lennard:

Michael Law\*, Partner 905.917.2045 mlaw@lennard.com

209-1 Yorkdale Road, NorthYork 905.752.2220 lennard.com