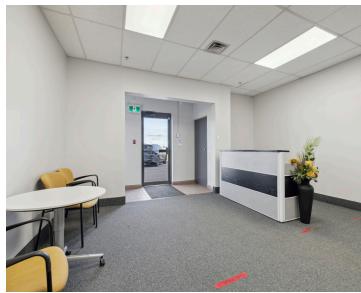

### **Property Highlights**

- 31,111SF industrial freestand on corner lot
- Finished, upgraded office area
- Multiple points of ingress/egress
- Accommodates 53' trailers with excess space for storage
- Flexible solar panel lease providing additional income
- Ample power
- 15 minutes to Kitchener / Waterloo as well as Cambridge and South Guelph industrial nodes