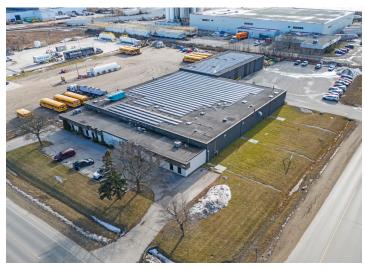

ridge and South Guelph industrial nodes



#### Site Plan & Aerial







### Zoning: Industrial B.3



#### Permitted Uses include:

- Food Vehicle
- Manufacturing
- Warehouse
- Office, factory sales outlet, fleet area and other accessory uses
- · Temporary uses including agriculture (vegetation based), outdoor sportsfield facitilies
- Animal boarding establishment
- Catering service
- Cleaning establishment
- Commercial entertainment / recreation centre
- Commercial school
- Computer establishment
- Financial establishment
- Office
- Personal service establishment
- Repair service
- Restaurant
- Tradesperson's shop
- Vehicle repair shop

Please see guelph.ca for a complete list of permitted uses.

















Lennard:

Michael Law\*, Partner 905.917.2045• mlaw@lennard.com















Lennard:

Michael Law\*, Partner 905.917.2045• mlaw@lennard.com

### Lennard:

Michael Law\*, Partner 905.917.2045 mlaw@lennard.com

209-1 Yorkdale Road, NorthYork 905.752.2220 lennard.com