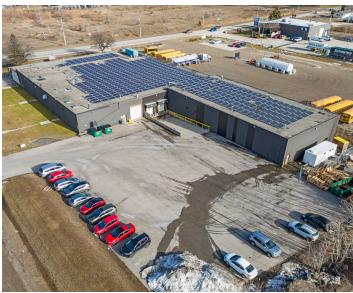

mbridge and South Guelph industrial nodes



#### Site Plan & Aerial







### Zoning: Industrial B.3



#### Permitted Uses include:

- Food Vehicle
- Manufacturing
- Warehouse
- Office, factory sales outlet, fleet area and other accessory uses
- · Temporary uses including agriculture (vegetation based), outdoor sportsfield facitilies
- Animal boarding establishment
- Catering service
- Cleaning establishment
- Commercial entertainment / recreation centre
- Commercial school
- Computer establishment
- Financial establishment
- Office
- Personal service establishment
- Repair service
- Restaurant
- Tradesperson's shop
- Vehicle repair shop

Please see guelph.ca for a complete list of permitted uses.

















Lennard:

Michael Law\*, Partner 905.917.2045• mlaw@lennard.com















Lennard:

Michael Law\*, Partner 905.917.2045• mlaw@lennard.com

### Lennard:

Michael Law\*, Partner 905.917.2045 mlaw@lennard.com

209-1 Yorkdale Road, NorthYork 905.752.2220 lennard.com