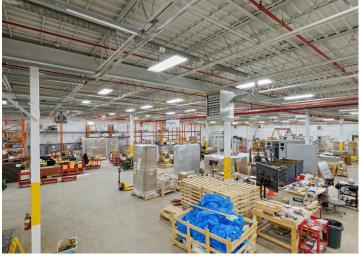

### **Property Highlights**

- 31,111SF industrial freestand on corner lot
- Finished, upgraded office area
- Multiple points of ingress/egress
- Accommodates 53' trailers with excess space for storage
- Flexible solar panel lease providing additional income
- Ample power
- 15 minutes to Kitchener / Waterloo as well as Cambridge and South Guelph industrial nodes