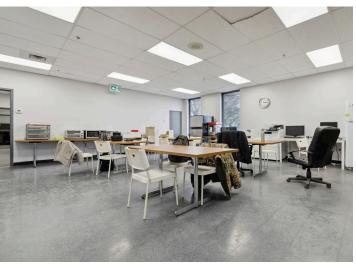

### **Property Highlights**

- 31,111SF industrial freestand on corner lot
- Finished, upgraded office area
- Multiple points of ingress/egress
- Accommodates 53' trailers with excess space for storage
- Flexible solar panel lease providing additional income
- Ample power
- 15 minutes to Kitchener / Waterloo as well as Cambridge and South Guelph industrial nodes