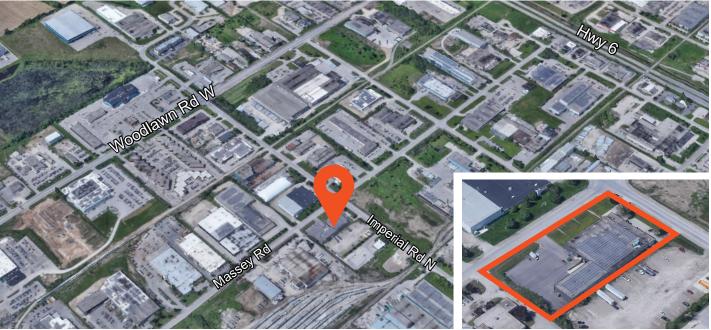

a

10%



Lot Area

1.86 A



Clear Height

16' - 17'7"



**Shipping Doors** 

2 truck level

1 drive-in

Accommodates 53' trailers



Power

600A / 600V



Zoning

B.3 Industrial



Sprinklered

Yes



Possession

90 days



Asking Price

\$9,330,000

Taxes

\$54,187.31 (2023)



Listing Agent

Michael Law\*

Partner

905.917.2045 mlaw@lennard.com

\*Sales Representative





# •

#### Floor Plan



### **Property Highlights**

- 31,111SF industrial freestand on corner lot
- Finished, upgraded office area
- Multiple points of ingress/egress
- Accommodates 53' trailers with excess space for storage
- Flexible solar panel lease providing additional income
- Ample power
- 15 minutes to Kitchener / Waterloo as well as Cambridge and South Guelph industrial nodes



#### Site Plan & Aerial







### Zoning: Industrial B.3



#### Permitted Uses include:

- Food Vehicle
- Manufacturing
- Warehouse
- Office, factory sales outlet, fleet area and other accessory uses
- · Temporary uses including agriculture (vegetation based), outdoor sportsfield facitilies
- Animal boarding establishment
- Catering service
- Cleaning establishment
- Commercial entertainment / recreation centre
- Commercial school
- Computer establishment
- Financial establishment
- Office
- Personal service establishment
- Repair service
- Restaurant
- Tradesperson's shop
- Vehicle repair shop

Please see guelph.ca for a complete list of permitted uses.

















Lennard:

Michael Law\*, Partner 905.917.2045• mlaw@lennard.com















Lennard:

Michael Law\*, Partner 905.917.2045• mlaw@lennard.com

#