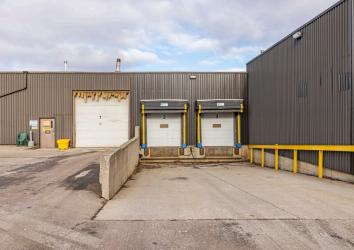

**Shipping Doors** 

2 truck level

1 drive-in

Accommodates 53' trailers

Power

600A / 600V

Zoning

B.3 Industrial