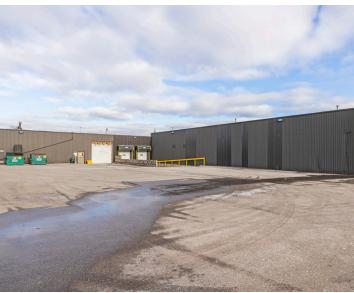

### **Property Highlights**

- 31,111SF industrial freestand on corner lot
- Finished, upgraded office area
- Multiple points of ingress/egress
- Accommodates 53' trailers with excess space for storage
- Flexible solar panel lease providing additional income
- Ample power
- 15 minutes to Kitchener / Waterloo as well as Cambridge and South Guelph industrial nodes