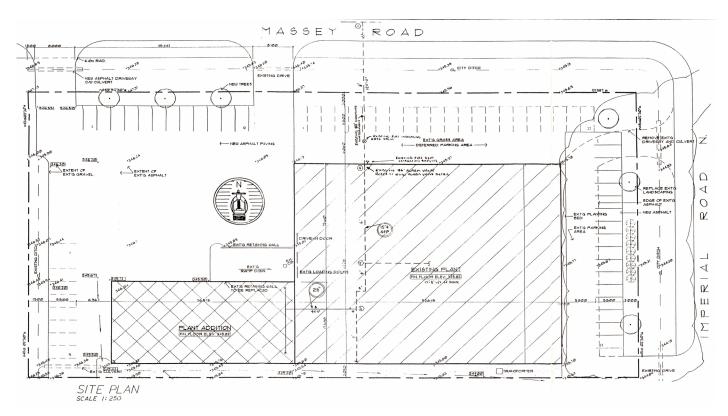

rea

10%



Lot Area

1.86 A



Clear Height

16' - 17'7"



**Shipping Doors** 

2 truck level

1 drive-in

Accommodates 53' trailers



Power

600A / 600V



Zoning

B.3 Industrial



Sprinklered

Yes



Possession

90 days



Asking Price

\$9,330,000

Taxes

\$54,187.31 (2023)



Listing Agent

Michael Law\*

Partner

905.917.2045 mlaw@lennard.com

\*Sales Representative





# •

#### Floor Plan



### **Property Highlights**

- 31,111SF industrial freestand on corner lot
- Finished, upgraded office area
- Multiple points of ingress/egress
- Accommodates 53' trailers with excess space for storage
- Flexible solar panel lease providing additional income
- Ample power
- 15 minutes to Kitchener / Waterloo as well as Cambridge and South Guelph industrial nodes



#### Site Plan & Aerial







### Zoning: Industrial B.3



#### Permitted Uses include:

- Food Vehicle
- Manufacturing
- Warehouse
- Office, factory sales outlet, fleet area and other accessory uses
- · Temporary uses including agriculture (vegetation based), outdoor sportsfield facitilies
- Animal boarding establishment
- Catering service
- Cleaning establishment
- Commercial entertainment / recreation centre
- Commercial school
- Computer establishment
- Financial establishment
- Office
- Personal service establishment
- Repair service
- Restaurant
- Tradesperson's shop
- Vehicle repair shop

Please see guelph.ca for a complete list of permitted uses.

















Lennard:

Michael Law\*, Partner 905.917.2045• mlaw@lennard.com















Lennard:

Michael Law\*, Partner 905.917.2045• mlaw@lennard.com