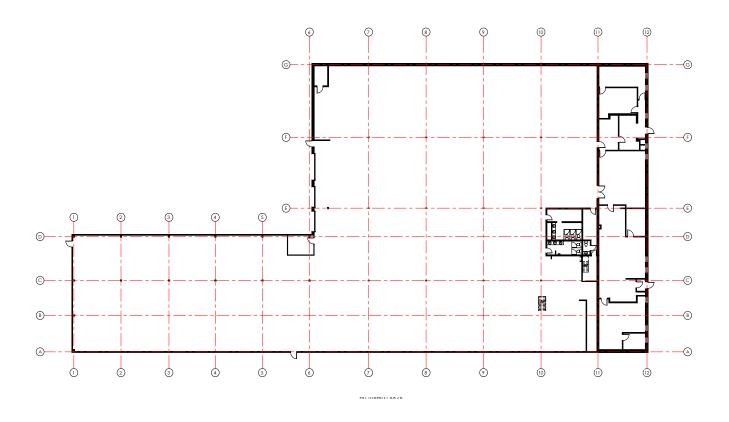

31,111 SF Industrial Building Opportunity in Guelph

Michael Law\*, Partner 905.917.2045 mlaw@lennard.com



\*Sales Representative

905.752.2220 • lennard.com

31,111 SF Industrial Building Opportunity in Guelph



Total Building Area

31,111 SF

Office Area

10%



Lot Area

1.86 A



Clear Height

16' - 17'7"



**Shipping Doors** 

2 truck level

1 drive-in

Accommodates 53' trailers



Power

600A / 600V



Zoning

B.3 Industrial



Sprinklered

Yes



Possession

90 days



Asking Price

\$9,330,000

Taxes

\$54,187.31 (2023)



Listing Agent

Michael Law\*

Partner

905.917.2045 mlaw@lennard.com

\*Sales Representative





# •

#### Floor Plan



### **Property Highlights**

- 31,111SF industrial freestand on corner lot
- Finished, upgraded office area
- Multiple points of ingress/egress
- Accommodates 53' trailers with excess space for storage
- Flexible solar panel lease providing additional income
- Ample power
- 15 minutes to Kitchener / Waterloo as well as Cambridge and South Guelph industrial nodes



#### Site Plan & Aerial







### Zoning: Industrial B.3



#### Permitted Uses include:

- Food Vehicle
- Manufacturing
- Warehouse
- Office, factory sales outlet, fleet area and other accessory uses
- · Temporary uses including agriculture (vegetation based), outdoor sportsfield facitilies
- Animal boarding establishment
- Catering service
- Cleaning establishment
- Commercial entertainment / recreation centre
- Commercial