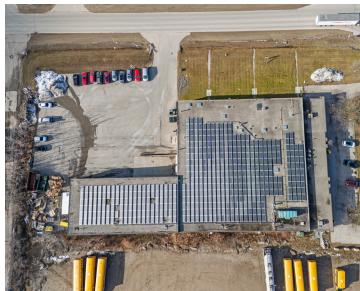

Cambridge and South Guelph industrial nodes



#### Site Plan & Aerial







### Zoning: Industrial B.3



#### Permitted Uses include:

- Food Vehicle
- Manufacturing
- Warehouse
- Office, factory sales outlet, fleet area and other accessory uses
- · Temporary uses including agriculture (vegetation based), outdoor sportsfield facitilies
- Animal boarding establishment
- Catering service
- Cleaning establishment
- Commercial entertainment / recreation centre
- Commercial school
- Computer establishment
- Financial establishment
- Office
- Personal service establishment
- Repair service
- Restaurant
- Tradesperson's shop
- Vehicle repair shop

Please see guelph.ca for a complete list of permitted uses.

















Lennard:

Michael Law\*, Partner 905.917.2045• mlaw@lennard.com















Lennard:

Michael Law\*, Partner 905.917.2045• mlaw@lennard.com

### Lennard:

Michael Law\*, Partner 905.917.2045 mlaw@lennard.com

209-1 Yorkdale Road, NorthYork 905.752.2220 lennard.com