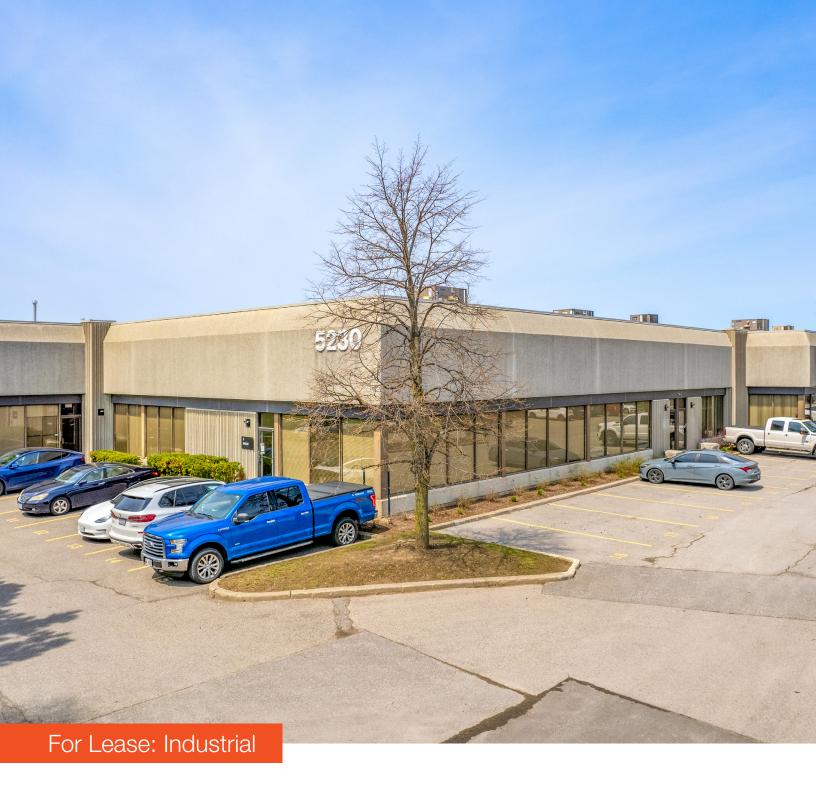

# 5230 Finch Avenue E, Unit 7

Outstanding 3,523 SF Industrial Unit in Scarborough

## 5230 Finch Avenue E

3,523 SF industrial space available for lease at Markham Road and Finch Avenue E in Toronto.

Available Space

3,523 SF

Industrial Area

80%

Office Area

20%

#### **Property Highlights**

- Attractive well maintained industrial unit
- Excellent shipping and parking access
- Abundance of neighbourhood amenities
- Conveniently accessible