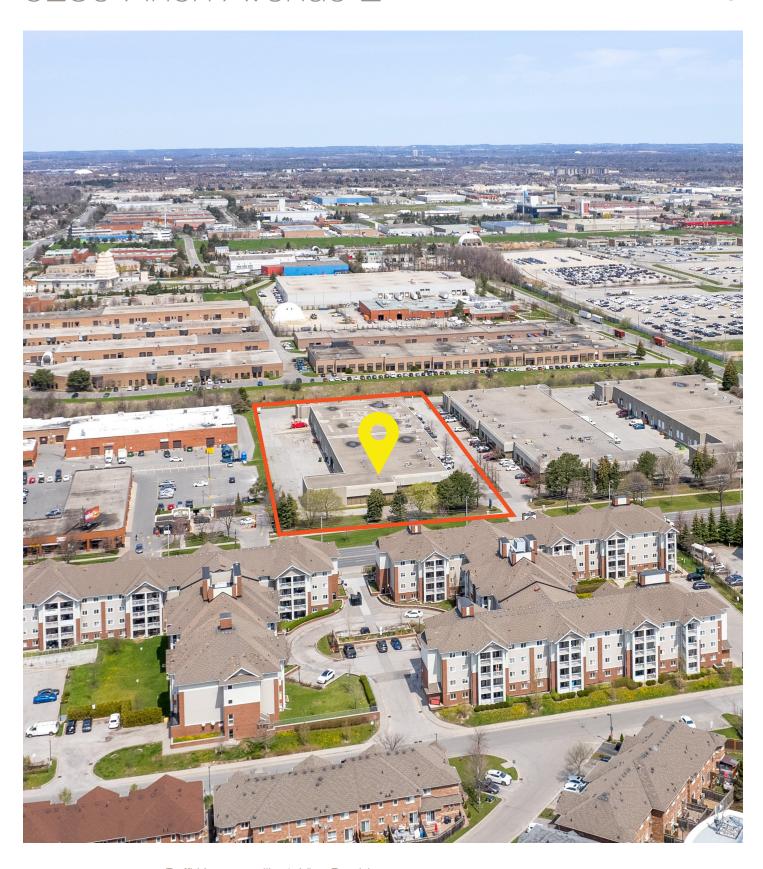

h Avenue E in Toronto.





Available Space

3,523 SF

Industrial Area

80%

Office Area

20%



Net Rent

\$18.95 PSF

T.M.I (2024)

\$5.13 PSF



Zoning

F 0.7



Clear Height

18'



Shipping

1 Truck Level



Availability

April 1, 2024



Listing Agent

Raffi Kouyoumdjian\*

Vice President

416.671.5913 raffi@lennard.com

\*Sales Representative

#### **Property Highlights**

- Attractive well maintained industrial unit
- Excellent shipping and parking access
- Abundance of neighbourhood amenities
- Conveniently accessible



# 5230 Finch Avenue E

•

Floor Plan - Unit 7



All measurements should be considered approximate until verified by the Buyer.

The Listing Brokerage and the Landlord assumes no responsibility for the accuracy of any information shown.



## 5230 Finch Avenue E





### **Lennard:**

Raffi Kouyoumdjian\*, Vice President 416.671.5913 raffi@lennard.com

201-60 Columbia Way, Markham 905.752.2220 lennard.com