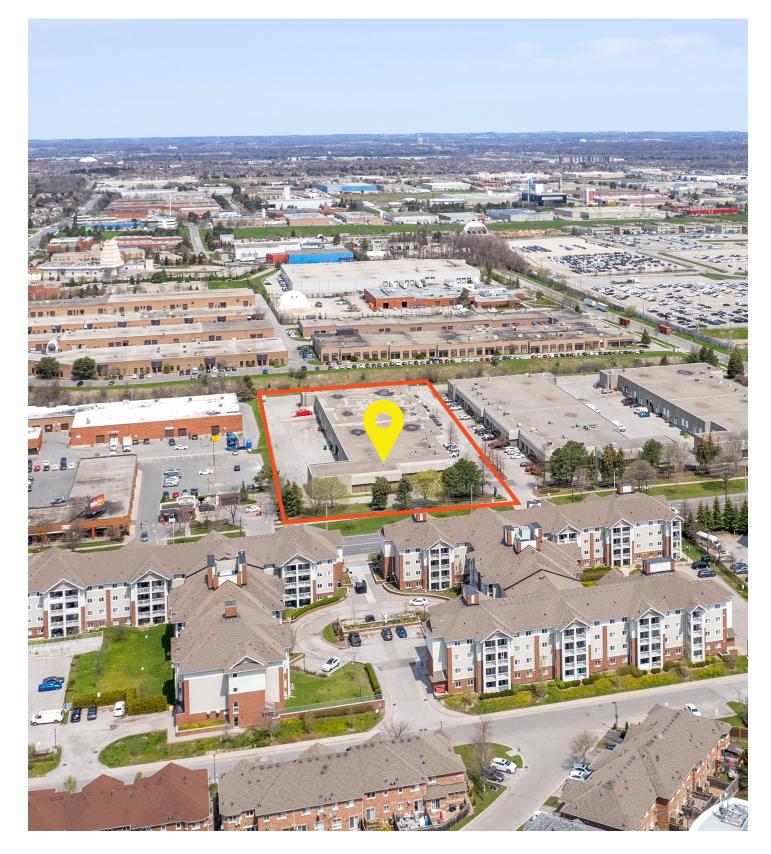

# 5230 Finch Avenue E

3,501 SF industrial space available for lease at Markham Road and Finch Avenue E in Toronto.