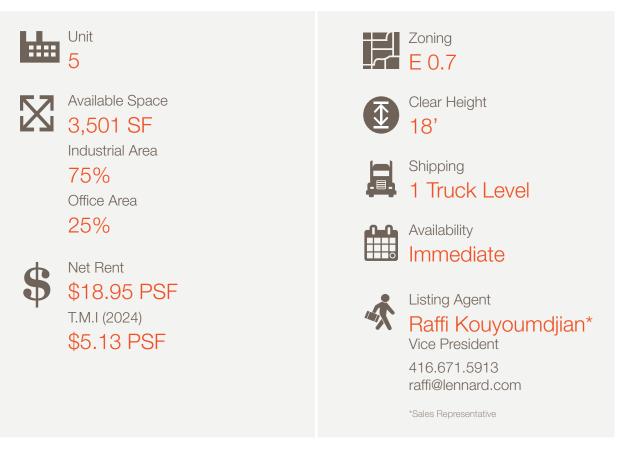

# 5230 Finch Avenue E

3,501 SF industrial space available for lease at Markham Road and Finch Avenue E in Toronto.

#### **Property Highlights**

- Attractive well maintained industrial unit
- Excellent shipping and parking access
- Abundance of neighbourhood amenities
- Conveniently accessible