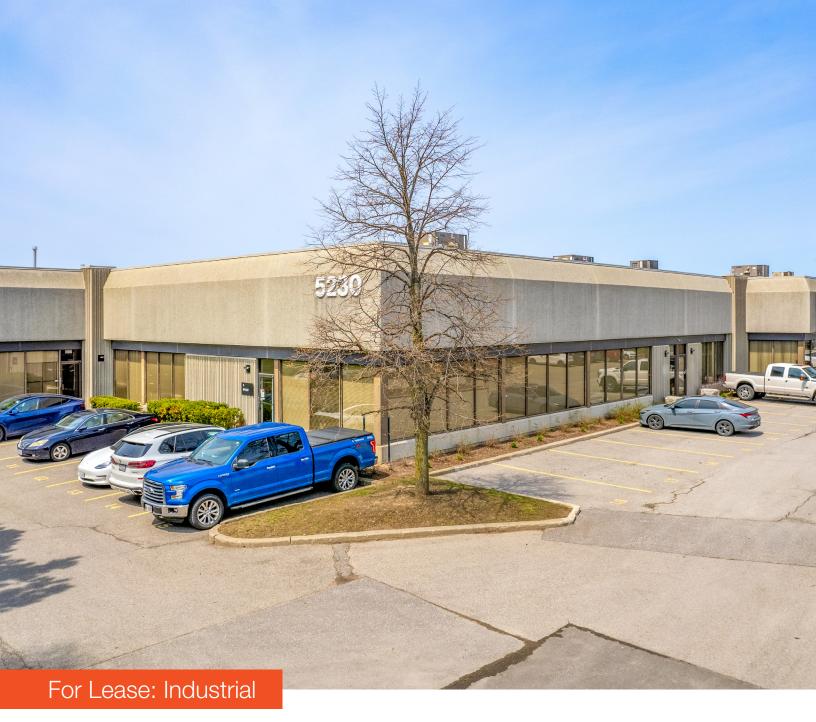

## 5230 Finch Avenue E, Unit 5

Outstanding 3,501 SF Industrial Unit in Scarborough

# 5230 Finch Avenue E

3,501 SF industrial space available for lease at Markham Road and Finch Avenue E in Toronto.