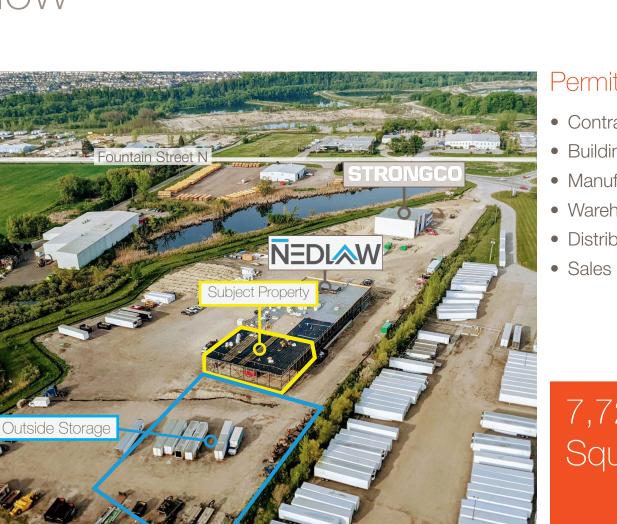

### Aerial View

#### Permitted Uses

- Contractor's establishment
- Building supply dealers
- Manufacturing
- Warehousing
- Distribution sales
- Sales or servicing of cars

### 7,721 Square Feet

## Location