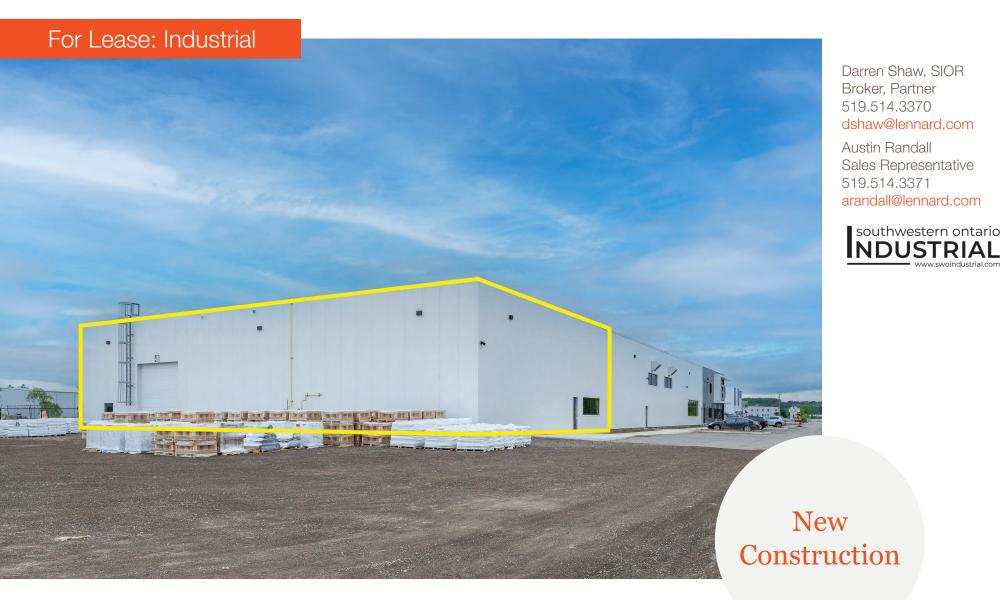

## 5179 Fountain Street North, Breslau

7,721 SF Industrial Unit C/W Outside Storage Area

Lennard: 210-137 Glasgow Street, Kitchener 519.340.5900 • lennard.com

### 7,721 Square Feet

#### Lennard:

Darren Shaw, SIOR Broker, Partner 519.514.3370 dshaw@lennard.com

Austin Randall Sales Representative 519.514.3371 arandall@lennard.com

210-137 Glasgow Street, Kitchener 519.340.5900 lennard.com