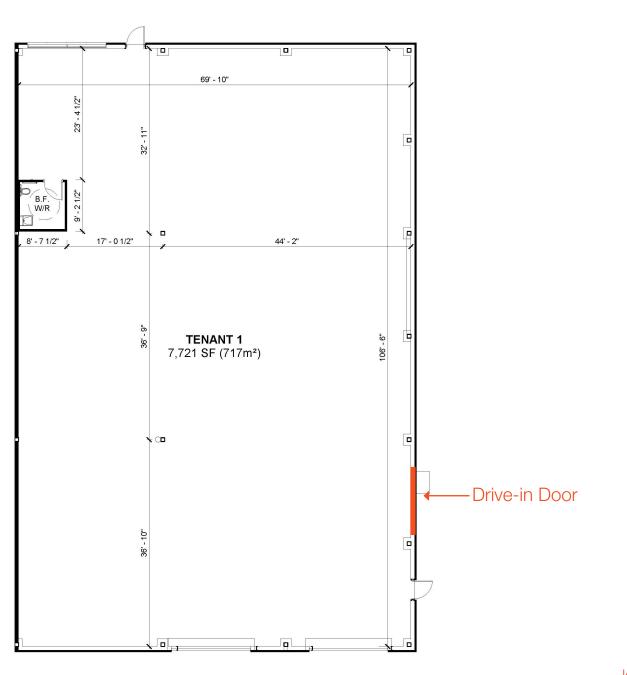

## Floor Plan

# Building Specifications

Zoning M1

Additional Rent \$5.50 PSF

Availability July 1st, 2023

Shipping 1 Drive-In (14'x16')

2000

1 1119

100A / 600V

Clear Height 24 Feet

### 7,721 Square Feet