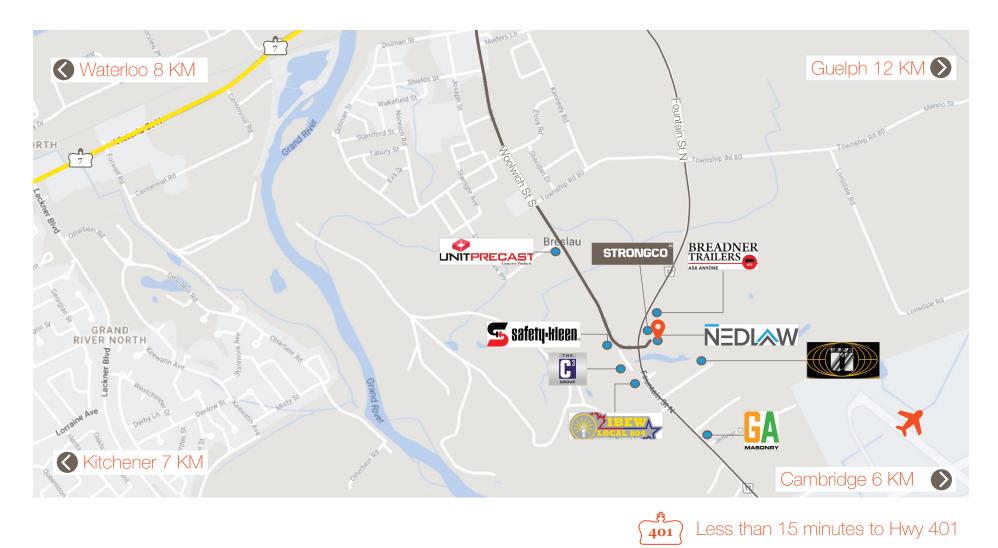

## Location

#### Surrounding Strong Corporate Neighbours

Lennard:

#### **Property Highlights**

- Located in the Beslau Industrial Area
- Easily accessible to Kitchener-Waterloo, Cambridge and Guelph
- Outside storage permitted
- Strategically situated minutes from Hwy's #7, #85 & #401
- Shared pylon signage is available at the entrance to the project
- Join Strongco & Nedlaw Group of Companies in this newly constructed industrial development