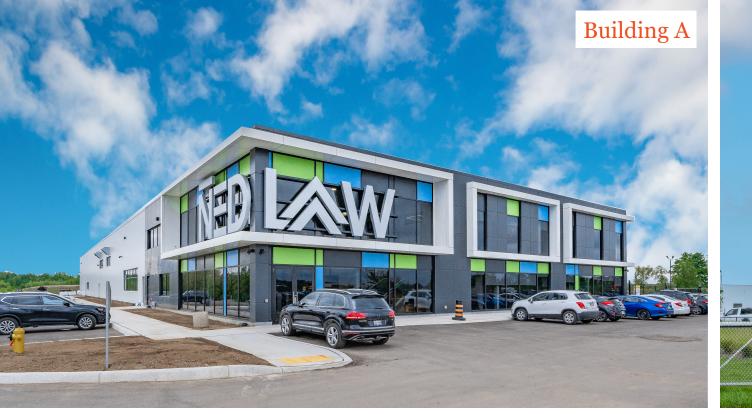

#### Surrounding Strong Corporate Neighbours

Lennard:

#### **Property Highlights**

- Located in the Beslau Industrial Area
- Easily accessible to Kitchener-Waterloo, Cambridge and Guelph
- Outside storage permitted
- Strategically situated minutes from Hwy's #7, #85 & #401
- Shared pylon signage is available at the entrance to the project
- Join Strongco & Nedlaw Group of Companies in this newly constructed industrial development