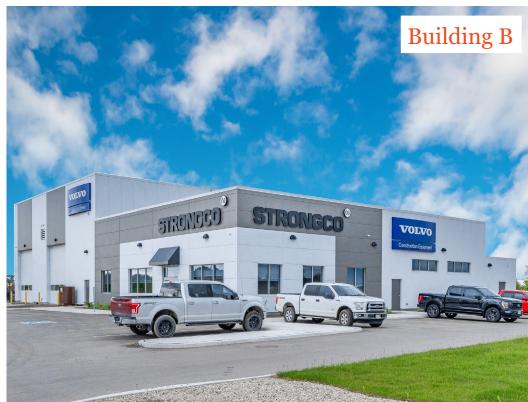

#### Surrounding Strong Corporate Neighbours

Lennard:

#### **Property Highlights**

- Located in the Beslau Industrial Area
- Easily accessible to Kitchener-Waterloo, Cambridge and Guelph
- Outside storage permitted
- Strategically situated minutes from Hwy's #7, #85 & #401
- Shared pylon signage is available at the entrance to the project
- Join Strongco & Nedlaw Group of Companies in this newly constructed industrial development