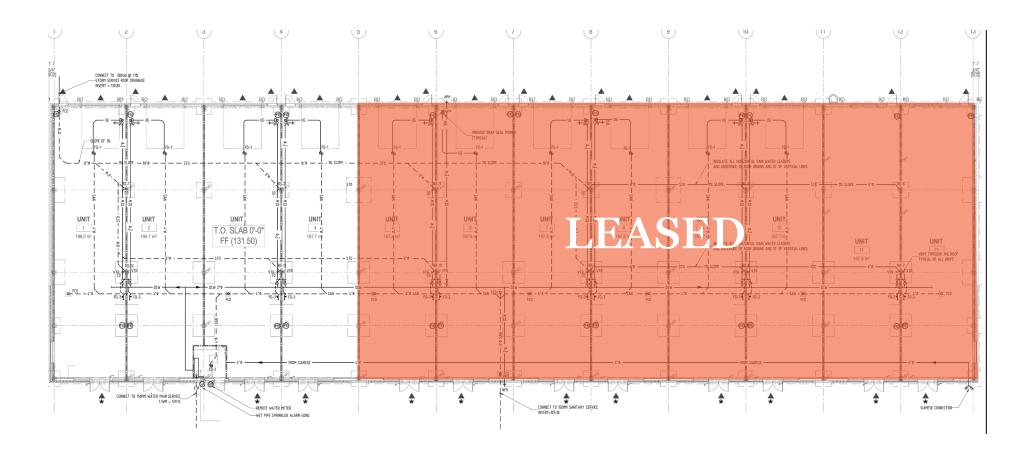

### Site Concepts

Up to 11,250 SF on 2.43 acres available for lease.

**Lennard:** Imagine the *Possibilities*.

Up to 10,000 SF of mixed light industrial available for lease in Carleton Place.

Available Space

Up to 11,250 SF (Minimum available is to 2,500 SF)