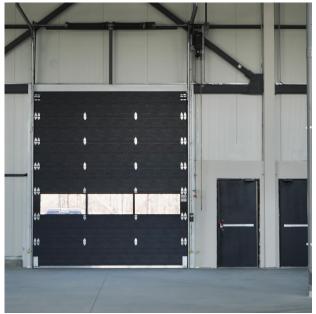

#### **Property Highlights**

- Building sits on 2.43 acres
- 4 drive in doors (1 per bay)
- Wide range of uses available including office/ showroom/ warehouse
- 1.5 km from HWY 7 via McNeely Road
- 30-minute drive outside of Ottawa

#### Photos

**Lennard:** 

**Lennard:** 

C. 613.612.8812 mshackell@lennard.com

333 Preston Street, Suite 420 Ottawa, ON K1S 5N4 613.963.2640

lennard.com

\*Sales Representative

Statements and information contained are based on the information furnished by principals and sources which we deem reliable but for which we can assume no responsibility. Lennard Commercial Realty, Brokerage 2023.