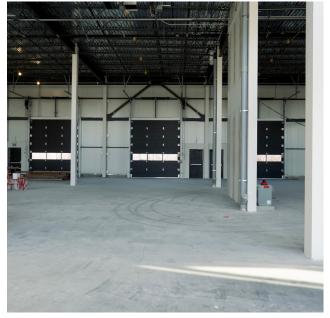

#### **Property Highlights**

- Building sits on 2.43 acres
- 4 drive in doors (1 per bay)
- Wide range of uses available including office/ showroom/ warehouse
- 1.5 km from HWY 7 via McNeely Road
- 30-minute drive outside of Ottawa

#### Photos

**Lennard:** 

**Lennard:** 

C. 613.612.8812 mshackell@lennard.com

333 Preston Street, Suite 420 Ottawa, ON K1S 5N4 613.963.2640

lennard.com

\*Sales Representative

Statements and information contained are based on the information furnished by principals and sources which we deem reliable but for which we can assume no responsibility. Lennard Commercial Realty, Brokerage 2023.