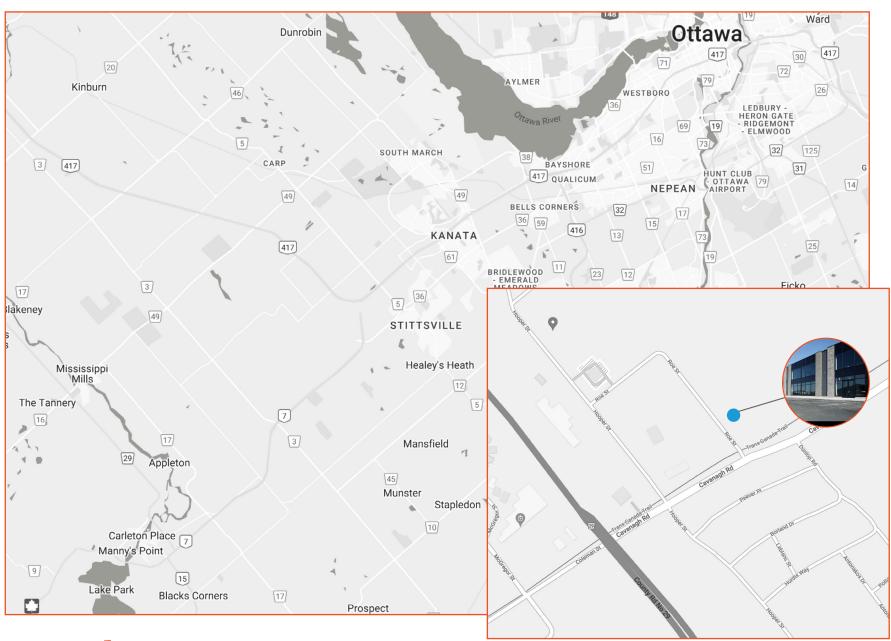

#### **Property Highlights**

- Building sits on 2.43 acres
- 4 drive in doors (1 per bay)
- Wide range of uses available including office/ showroom/ warehouse
- 1.5 km from HWY 7 via McNeely Road
- 30-minute drive outside of Ottawa