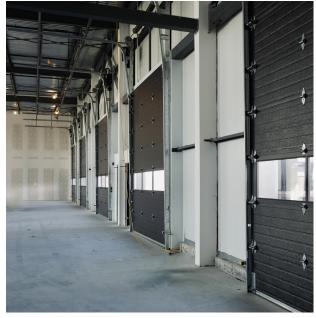

#### **Property Highlights**

- Building sits on 2.43 acres
- 4 drive in doors (1 per bay)
- Wide range of uses available including office/ showroom/ warehouse
- 1.5 km from HWY 7 via McNeely Road
- 30-minute drive outside of Ottawa

#### Photos

**Lennard:** 

**Lennard:** 

C. 613.612.8812 mshackell@lennard.com

333 Preston Street, Suite 420 Ottawa, ON K1S 5N4 613.963.2640

lennard.com

\*Sales Representative

Statements and information contained are based on the information furnished by principals and sources which we deem reliable but for which we can assume no responsibility. Lennard Commercial Realty, Brokerage 2023.