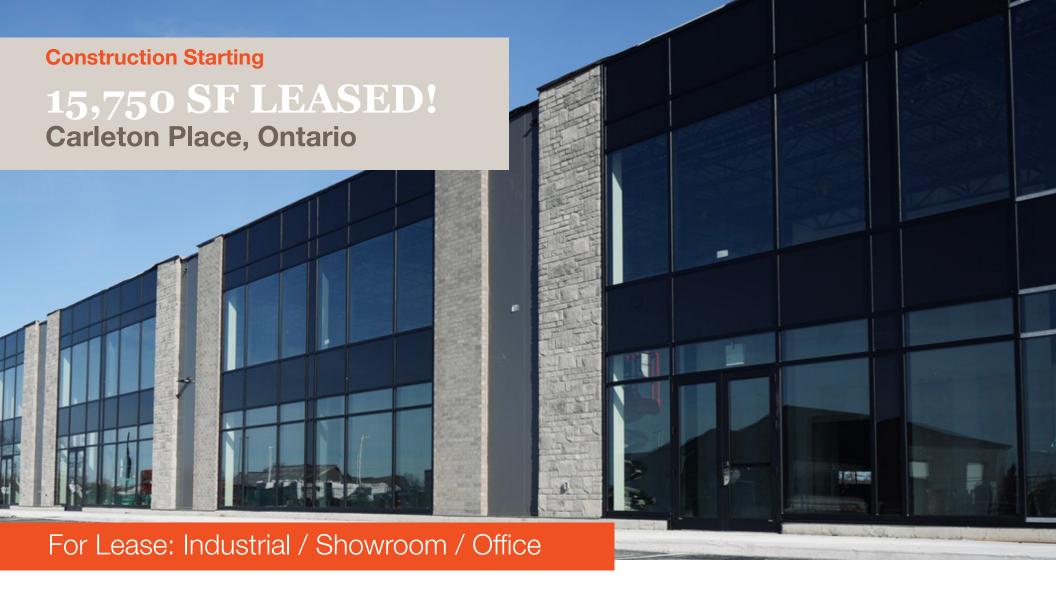

Up to 11,250 SF on 2.43 acres available for lease.

**Lennard:** Imagine the *Possibilities*.

Up to 10,000 SF of mixed light industrial available for lease in Carleton Place.

Available Space

Up to 11,250 SF (Minimum available is to 2,500 SF)

#### **Property Highlights**

- Building sits on 2.43 acres
- 4 drive in doors (1 per bay)
- Wide range of uses available including office/ showroom/ warehouse
- 1.5 km from HWY 7 via McNeely Road
- 30-minute drive outside of Ottawa