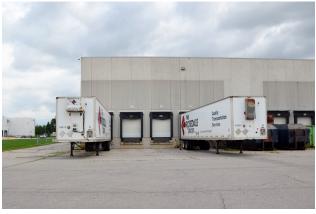

#### **Property Highlights**

- Prime location in the heart of Brampton
- Access to all major 400 series highway
- Outside storage available
- Flexible term, please call agents
- Seven dock doors with no drive in

#### Joseph Berardi

Sales Representative

416.649.5933

iberardi@lennard.com

Floor Plan: Warehouse - 41,404 SF

Warehouse Photos