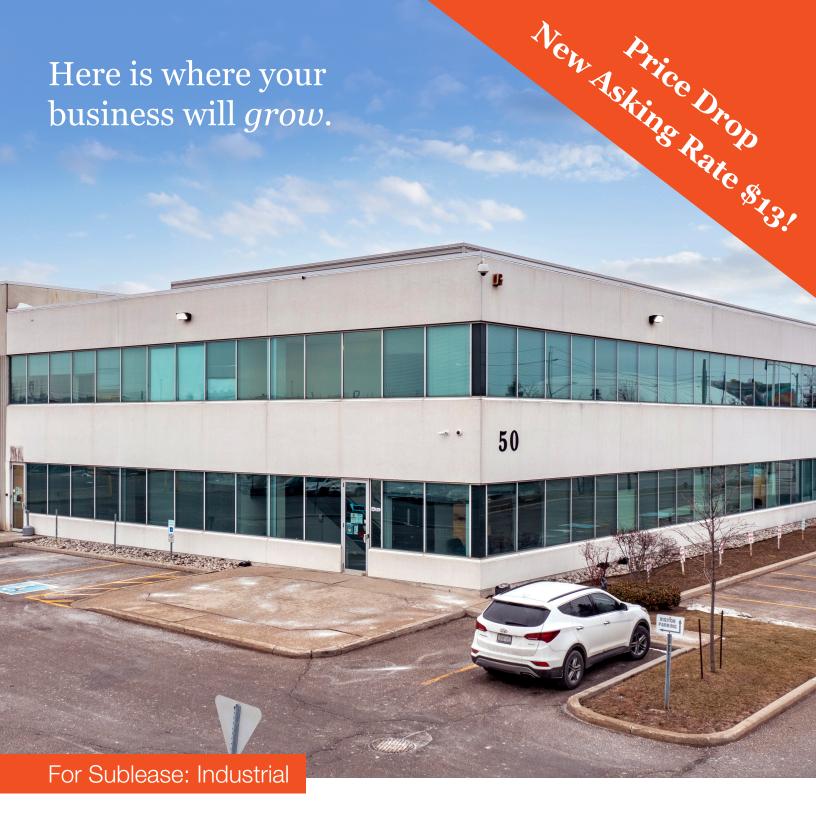

Industrial Warehouse Sublease in Brampton

41,404 SF of warehouse in the heart of Brampton.

Office

Speak to Listing Agents

Warehouse

41,404 SF

Net Rent

\$13.00 PSF

Additional Rent

\$4.59 PSF

Availability

Term

Flexible, Speak to Agents

#### **Property Highlights**

- Prime location in the heart of Brampton
- Access to all major 400 series highway
- Outside storage available
- Flexible term, please call agents
- Seven dock doors with no drive in