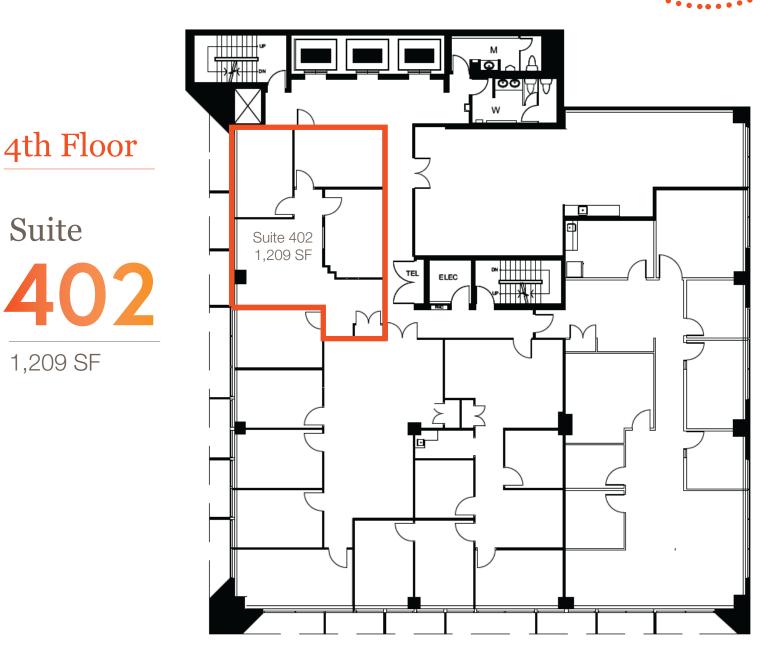

## 5075 Yonge Street

1,744 SF Suite 303 941 SF Suite 402 1,209 SF

Suite 302

Additional Rent \$22.60 PSF

### Floor Plans

## Floor Plans