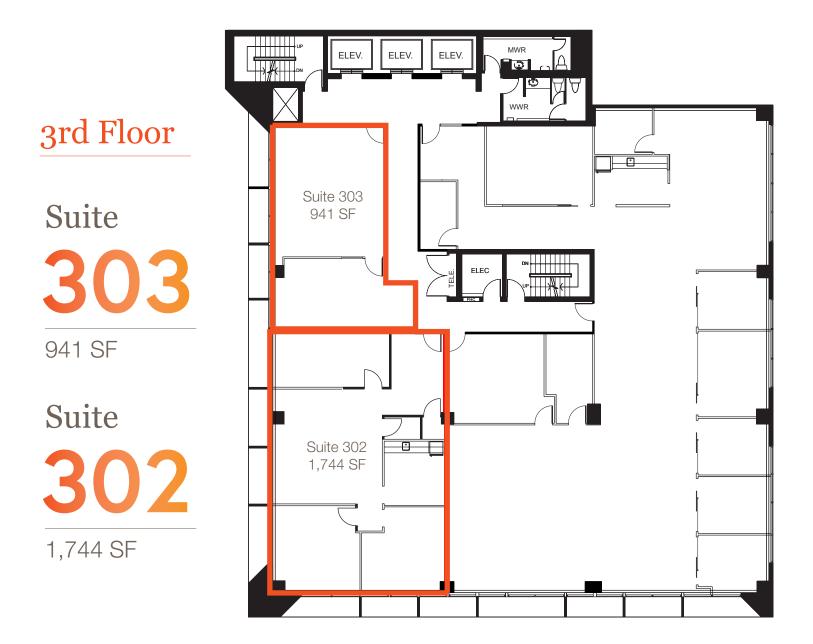

## 5075 Yonge Street

1,744 SF Suite 303 941 SF Suite 402 1,209 SF

Suite 302

Additional Rent \$22.60 PSF

### Floor Plans

## Floor Plans