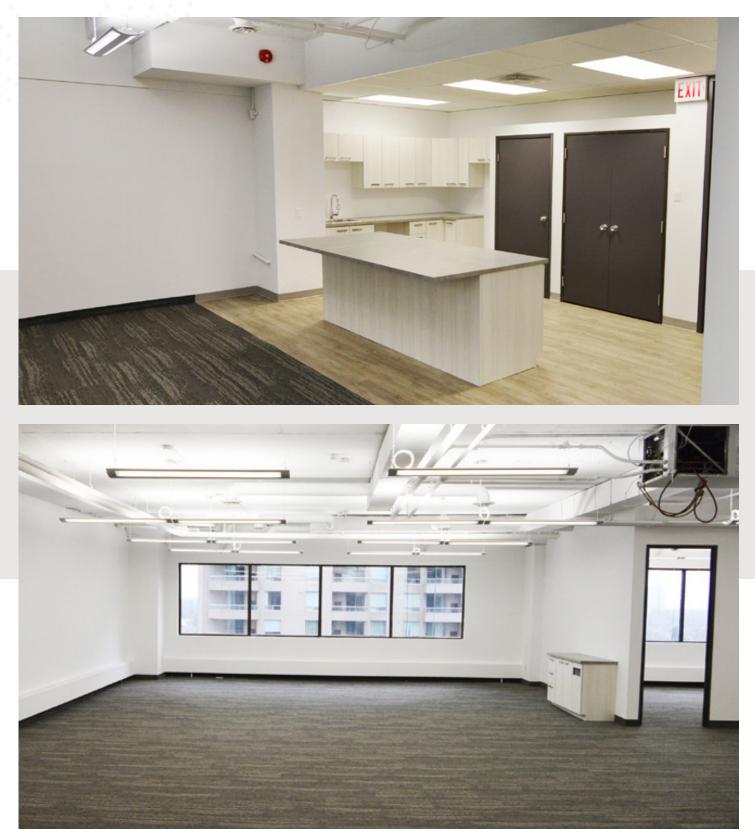

For Lease: Office

# 5075 Yonge Street Toronto, ON



## 5075 Yonge Street



1,744 SF Suite 303 941 SF Suite 402 1,209 SF

Suite 302



Additional Rent \$22.60 PSF



#### Property Highlights

- Office building with direct underground connection to North York subway station
- Direct connection to Empress Walk
- Underground parking available
- Direct access to numerous amenities including restaurants, retail shopping, fitness centre and full conference facilities



### Floor Plans



## Floor Plans



### Photos



### Amenities

#### Convenience & Transit

- Direct underground access to North York Centre Station - offering Toronto-wide access with over 60 stations on the Bloor-Danforth, Yonge-University-Spadina & Sheppard subway lines
- Downtown Toronto within 25 minutes from North York Centre Subway Station
- Pearson International Airport is accessible with allday express bus service just from Finch Station
- Weekday subway service begins at 6:00am and ends at 1:30am
- Subway trains arrive every 2-3 minutes during rush hour and every 4-5 minutes outside of rush hour







# In the middle of all of it!

- Local amenities, which include:
- Food/Beverage: Starbucks, Tim Hortons, Booster Juice, Coffee Time, Katsuya, Wendys, Subway, Symposium Cafe, Trio Restaurant, Baton Rouge, Mr.Greek, Pizza Hut, A