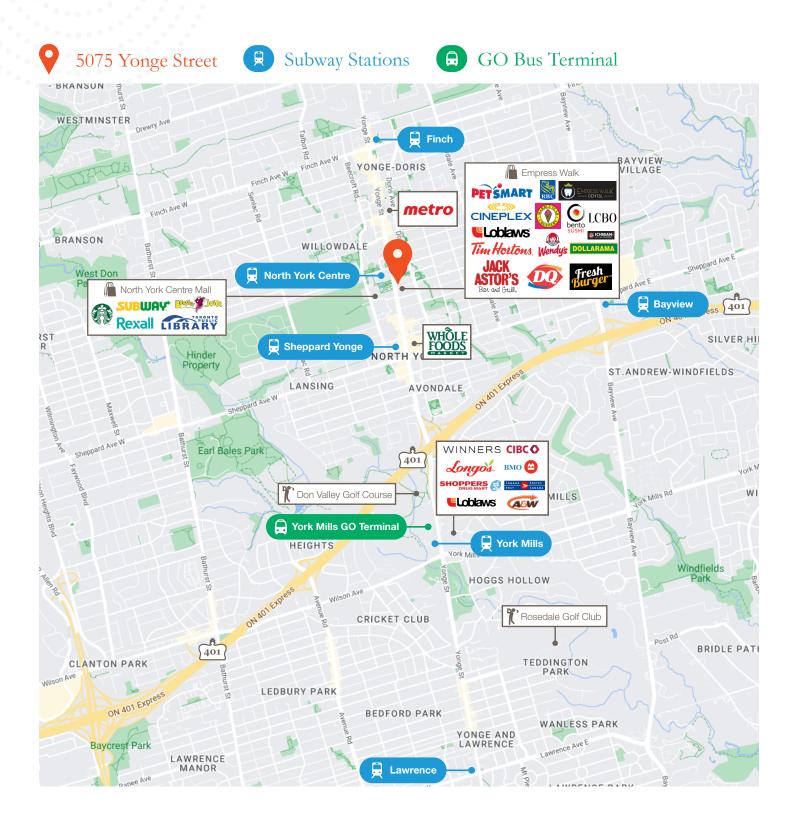

## Amenities Map

# In the middle of all of it!

- Local amenities, which include:
- Food/Beverage: Starbucks, Tim Hortons, Booster Juice, Coffee Time, Katsuya, Wendys, Subway, Symposium Cafe, Trio Restaurant, Baton Rouge, Mr.Greek, Pizza Hut, A&W, McDonalds, Wild Wing
- Medical/Health: GoodLife North York, Lifelabs, Shopper's Drug Mart, North York IDA Pharmacy, North York Dental & Denture
- Additional: Zipcar, Canada Post, Esso, TD Canada Trust, RBC Royal Bank.