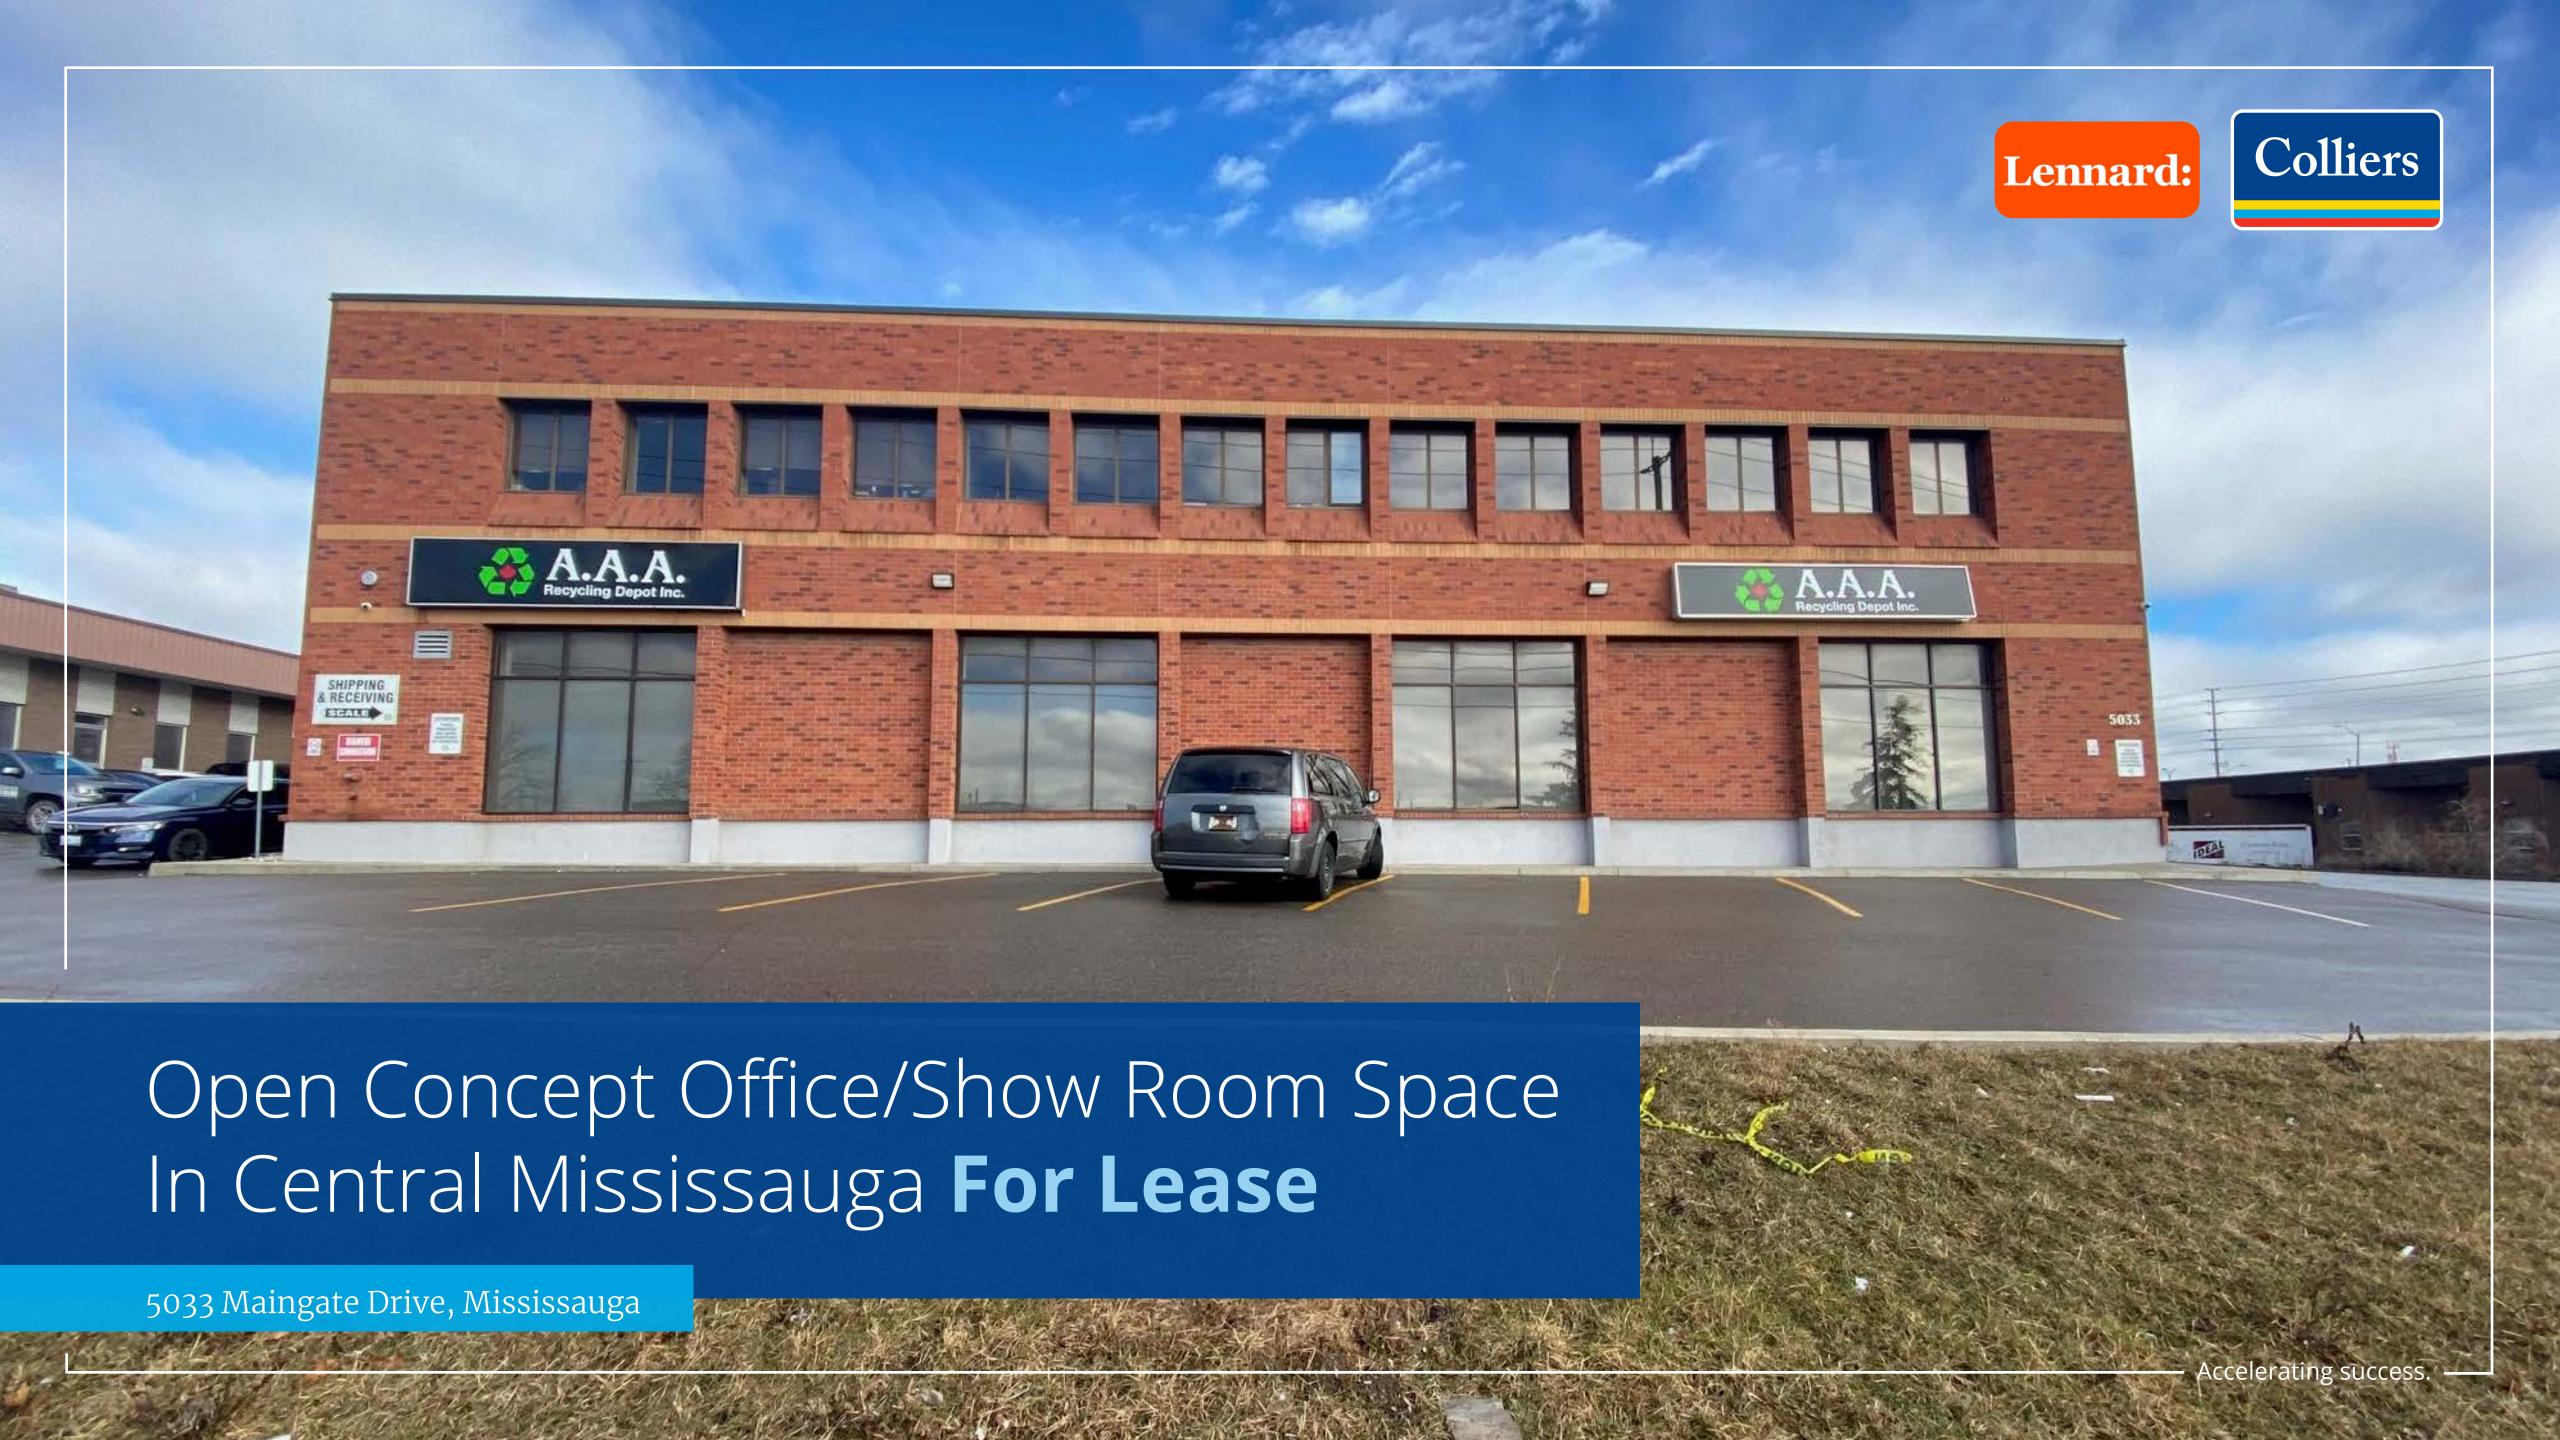

# Property Profile

Colliers International is pleased to offer for lease Unit 1, 5033 Maingate Drive, Mississauga - a 6,106 SF open space office unit features plenty of natural light throughout, sprinklers, and desirable Maingate Drive frontage. Unit 1 is further improved with 10 parking spaces for employees and customers. 5033 Maingate Drive is located in close proximity to the Highways 403 and 401, and is well serviced by public transit. The immediate area around the Property features various retailers and restaurants, making it a perfect location for a company office.

| Property Details   |                                                    |
|--------------------|----------------------------------------------------|
| Address            | 5033 Maingate Drive, Mississauga                   |
| Area               | Northeast                                          |
| Location           | Eglinton Ave E / Tomken Rd                         |
| Vacant Possession  | Immediate                                          |
| Lease Type         | Head Lease                                         |
| Total Area         | 6,106 SF                                           |
| Floors             | Groud Floor                                        |
| Transportation     | Hwy 401, Hwy 403, MiWay Bus Stop, Dixie GO Station |
| Zoning             | C3-1 (click here for zoning details)               |
| Lease Asking Price | \$15.00 PSF Gross                                  |