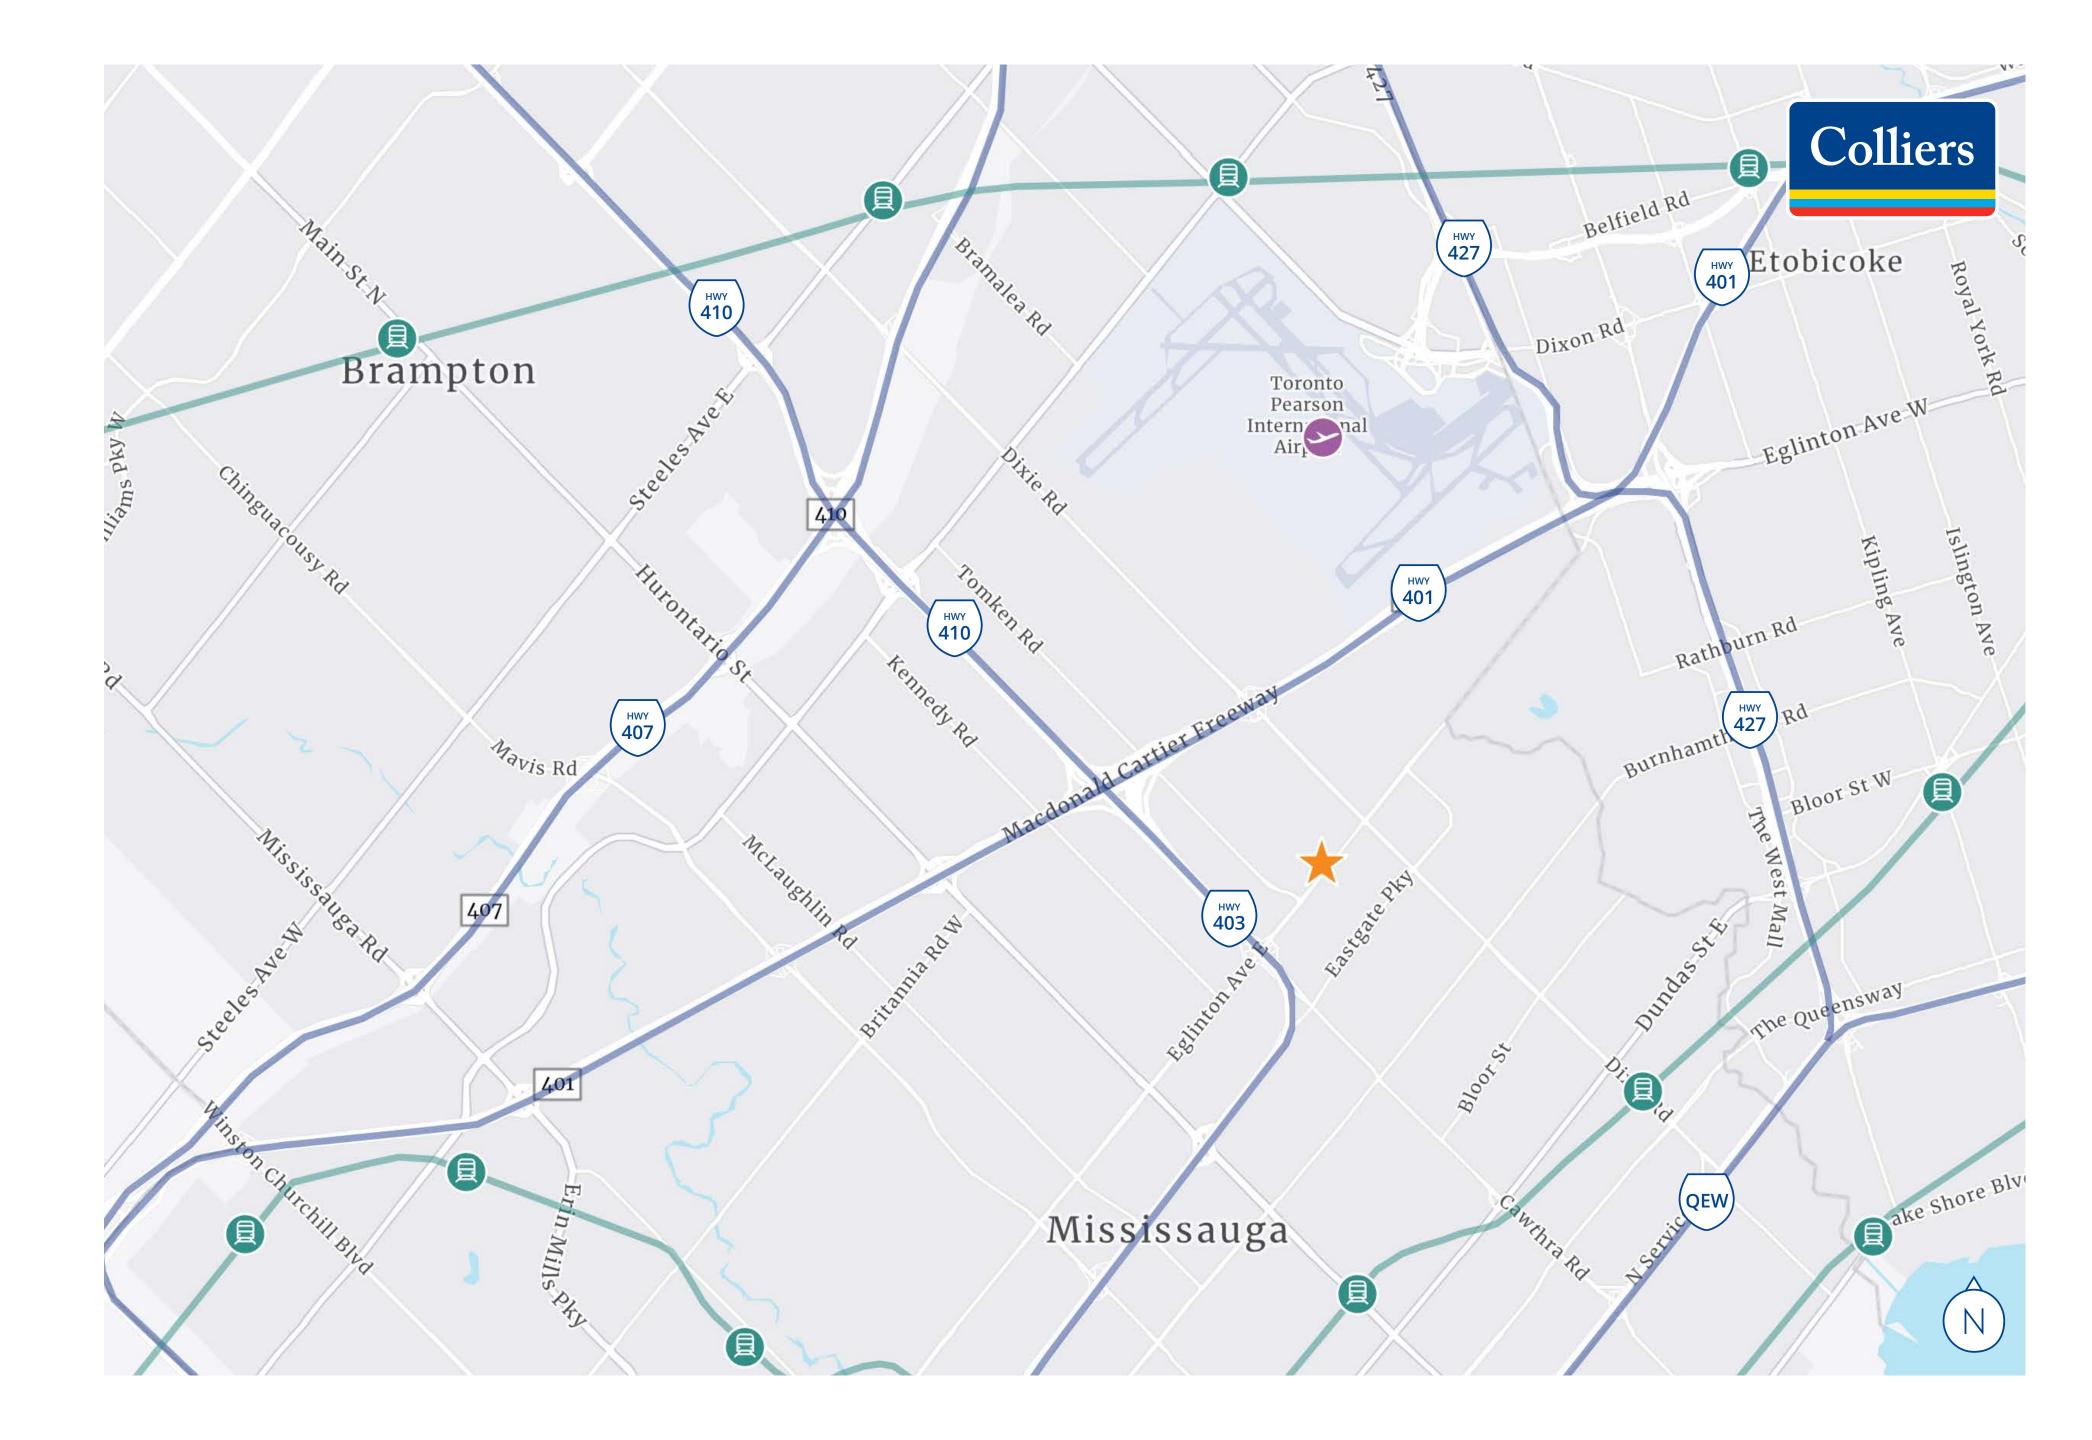

## Site Access

Highway 403 2 minutes

Highway 401 4 minutes

Pearson Airport
10 minutes