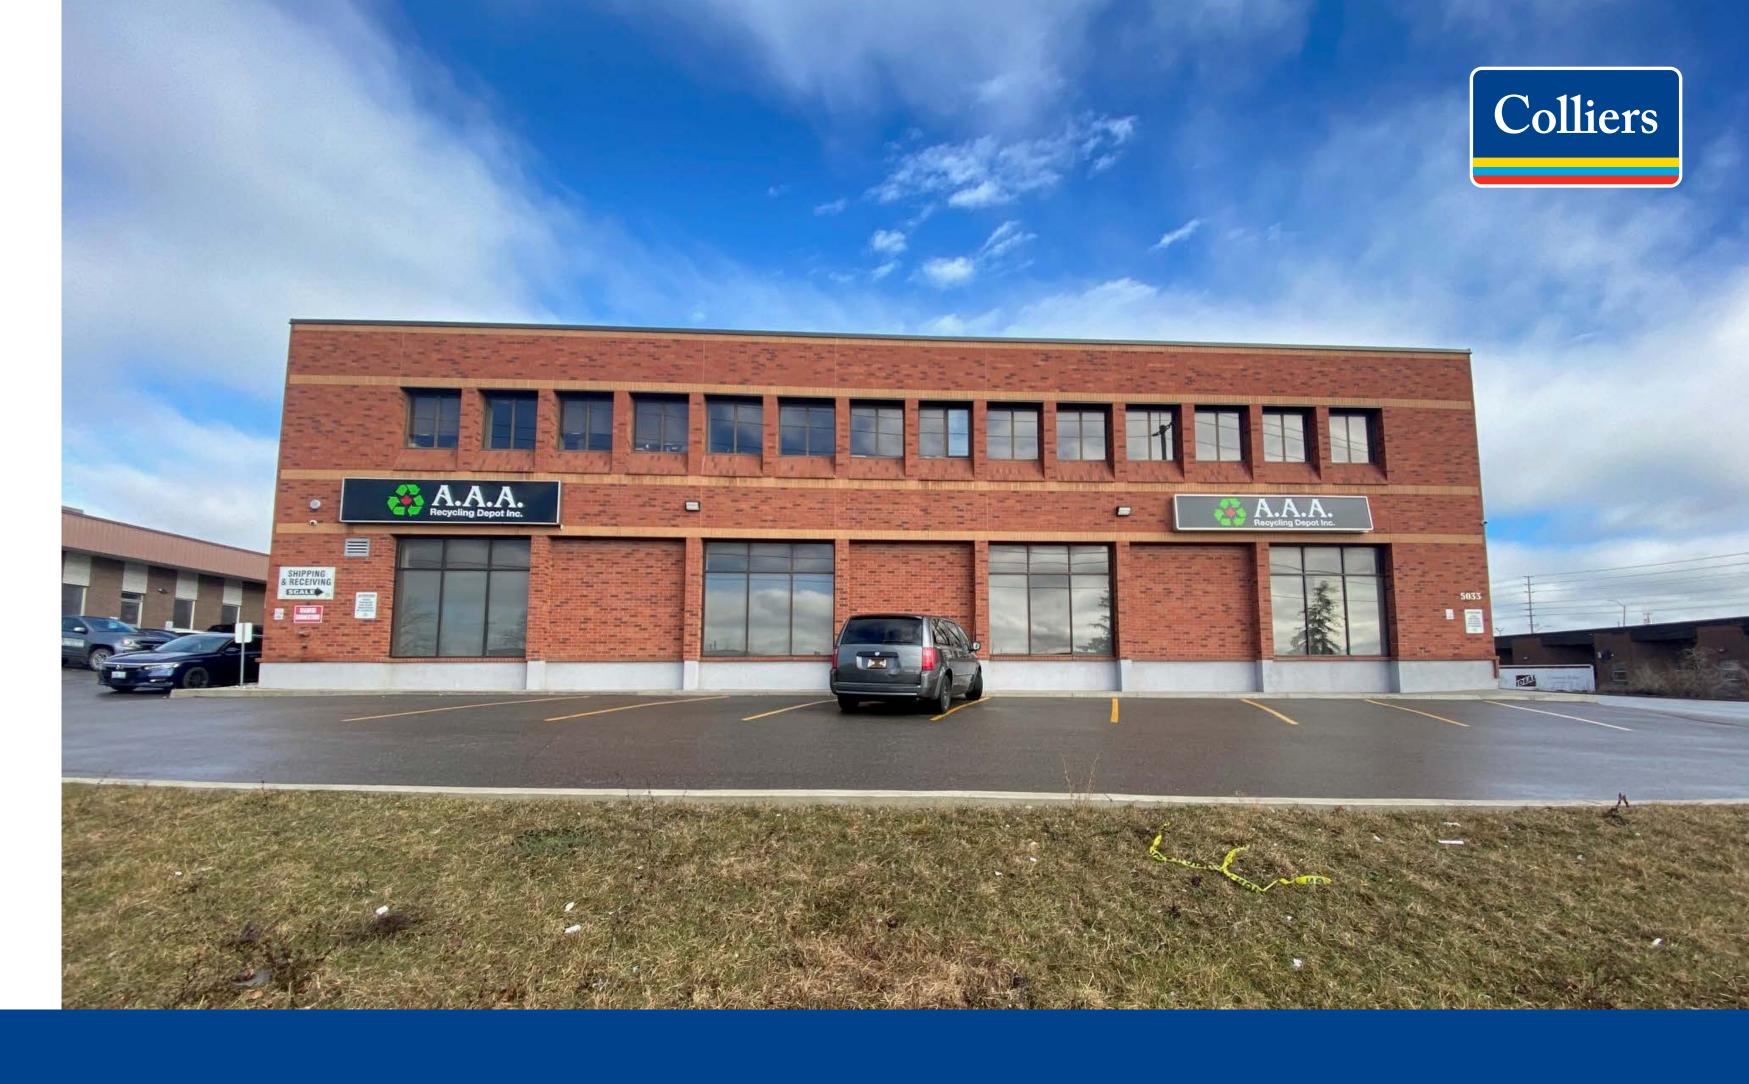

-----------------------------------|
| Address            | 5033 Maingate Drive, Mississauga                   |
| Area               | Northeast                                          |
| Location           | Eglinton Ave E / Tomken Rd                         |
| Vacant Possession  | Immediate                                          |
| Lease Type         | Head Lease                                         |
| Total Area         | 6,106 SF                                           |
| Floors             | Groud Floor                                        |
| Transportation     | Hwy 401, Hwy 403, MiWay Bus Stop, Dixie GO Station |
| Zoning             | C3-1 (click here for zoning details)               |
| Lease Asking Price | \$15.00 PSF Gross                                  |







Cost Effective Office Area Perfect For An Office Or Show Room



Open Space With Plenty
Of Natural Light & Bright
Environment



Central Mississauga Location, Close Proximity To Retail Amenities



Close Proximity To Highways 403 and 401

### Photos

### Interior















The contents are not included in the sale. Please contact Listing Agent for details.

### Floor Plan





## Site Access



Highway 403 2 minutes



Highway 401 4 minutes



Pearson Airport
10 minutes







#### Ben Williams\*, SIOR

Executive Vice President +1 416 620 2874 Ben.Williams@colliers.com



### **Rob Johnson\***

Associate Vice President +1 905 489 0710 rjohnson@lennard.com

#### **Colliers Canada**

401 The West Mall, Suite 800 Toronto, ON M9C 5J5 +1 416 777 2200

Copyright © 2022 Colliers Internat