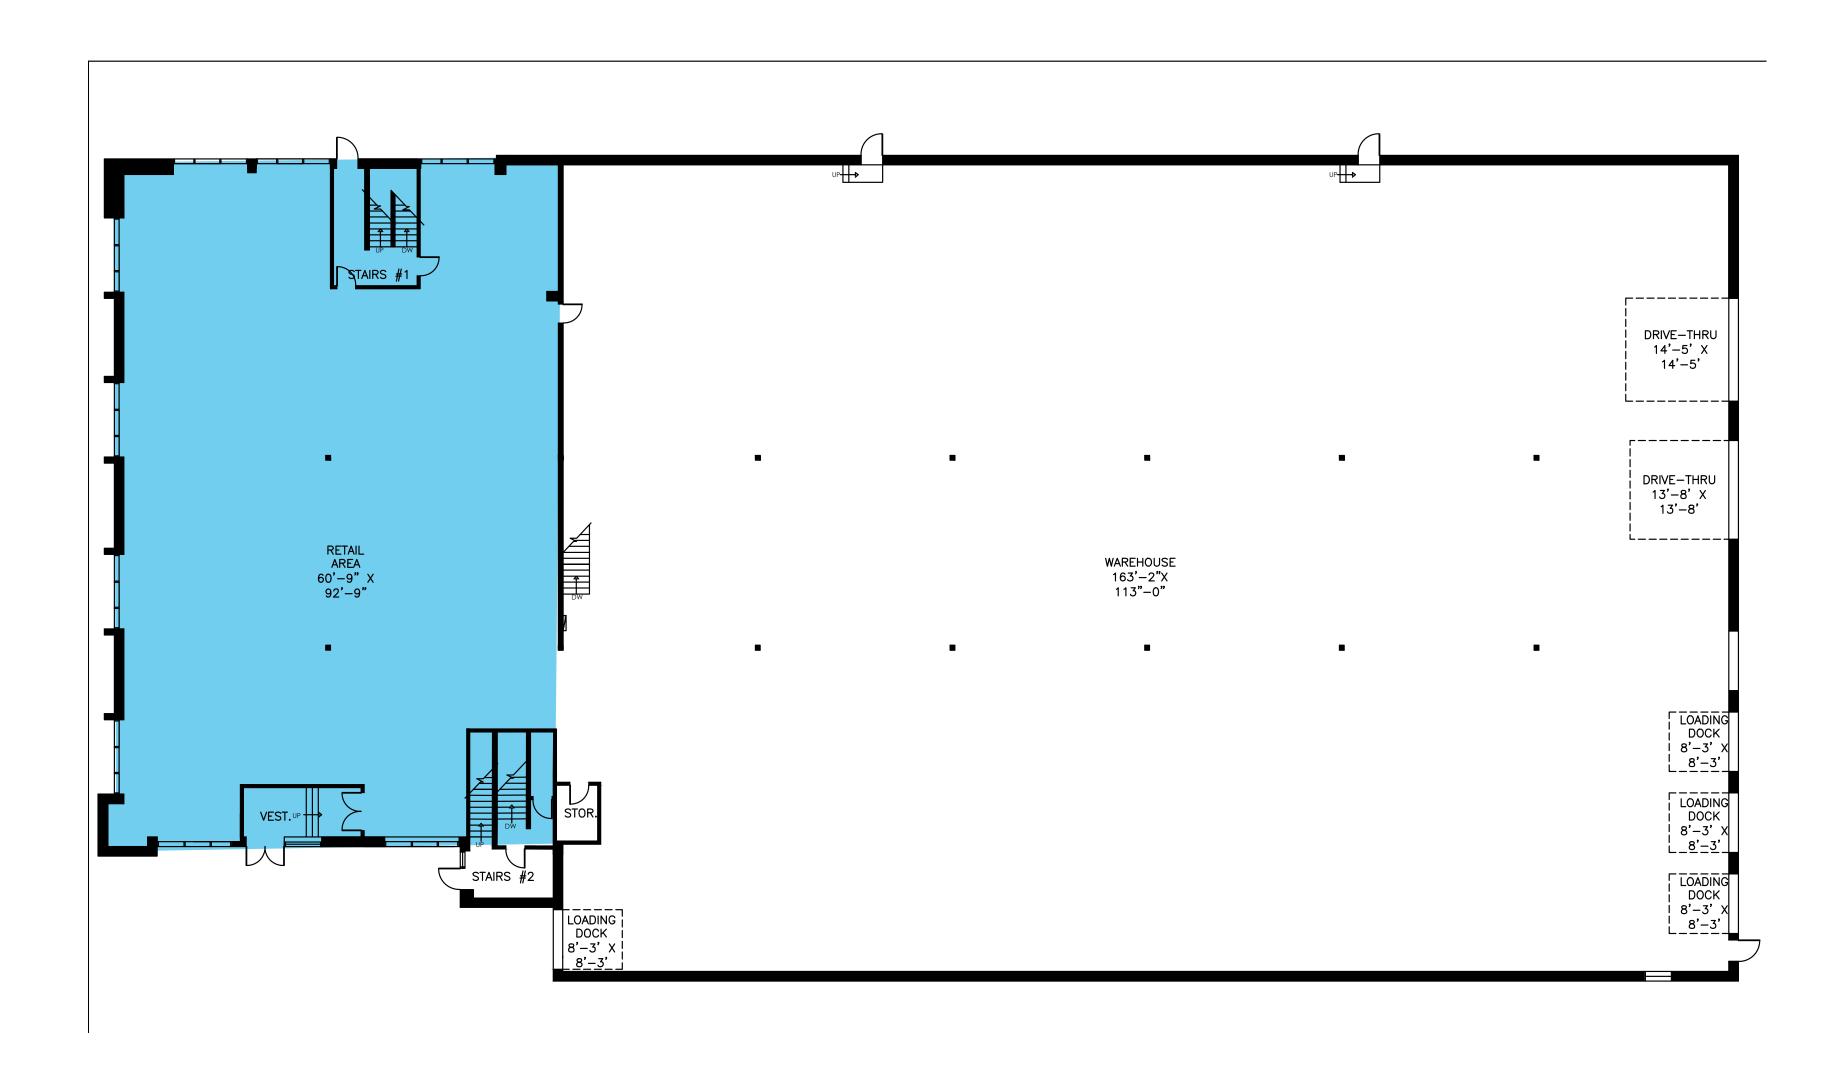

|
| Total Area         | 6,106 SF                                           |
| Floors             | Groud Floor                                        |
| Transportation     | Hwy 401, Hwy 403, MiWay Bus Stop, Dixie GO Station |
| Zoning             | C3-1 (click here for zoning details)               |
| Lease Asking Price | \$15.00 PSF Gross                                  |







Cost Effective Office Area Perfect For An Office Or Show Room



Open Space With Plenty
Of Natural Light & Bright
Environment



Central Mississauga Location, Close Proximity To Retail Amenities



Close Proximity To Highways 403 and 401

### Photos

### Interior















The contents are not included in the sale. Please contact Listing Agent for details.

### Floor Plan





## Site Access



Highway 403 2 minutes



Highway 401 4 minutes



Pearson Airport
10 minutes







#### Ben Williams\*, SIOR

Executive Vice President +1 416 620 2874 Ben.Williams@colliers.com



### **Rob Johnson\***

Associate Vice President +1 905 489 0710 rjohnson@lennard.com

#### **Colliers Canada**

401 The West Mall, Suite 800 Toronto, ON M9C 5J5 +1 416 777 2200

Copyright © 2022 Colliers International. This document has been prepared by Colliers International for advertising and general information only. Colliers International makes no guarantees, representations or warranties of any kind, expressed or implied, regarding the information including, but not limited to, warranties of content, accuracy and reliability. Any interested party should undertake their own inquiries as