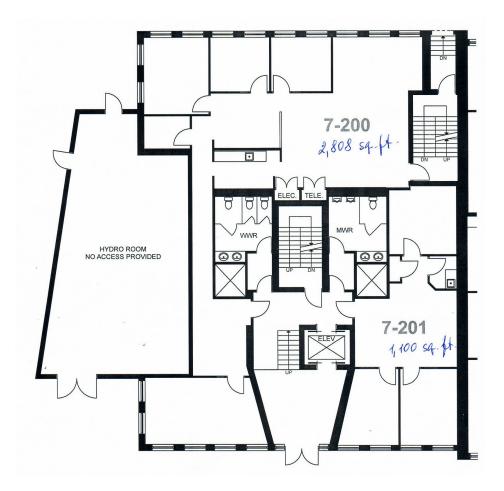

#### Building 7 Suite 200: 2,808 SF

#### Net Rent

Suite 200: \$11.95 PSF

(all units as-is with \$0.75 PSF annual escalations)

Available Suite 200: 30 Days

Additional Rent (2024 Estimate) \$12.00 PSF

Space is built out with meeting rooms, 3 private offices plus open area and kitchenette.