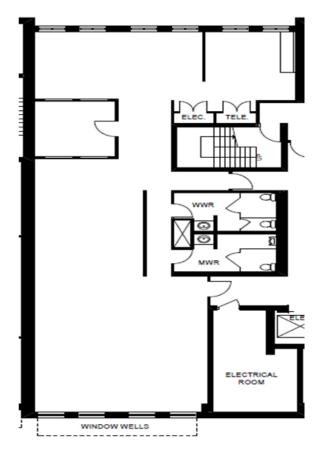

Building 9 Suite 402: 1,033 SF

Net Rent 402 - \$11.95 PSF

(all units as-is with \$0.75 PSF annual escalations)

Floor Plan

9-402

Joni Blanshard\*, Vice President 905.247.9231 • jblanshard@lennard.com

Building 12 Suite 101: 1,072 SF