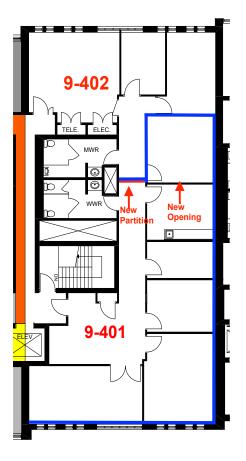

Building 9 Suite 402: 1,033 SF

Net Rent 402 - \$11.95 PSF

(all units as-is with \$0.75 PSF annual escalations)

Floor Plan

9-402

Joni Blanshard\*, Vice President 905.247.9231 • jblanshard@lennard.com

Building 12 Suite 101: 1,072 SF